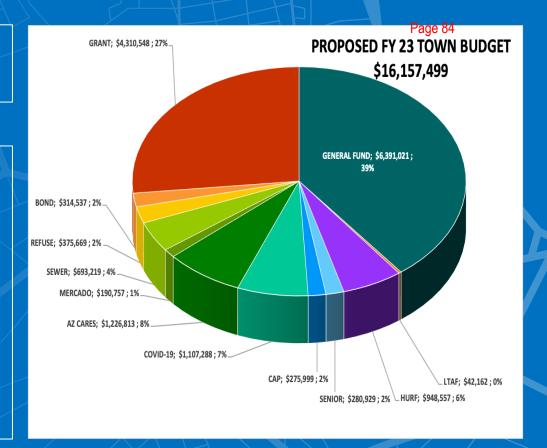

### **AGENDA**

- A. CALLTOORDER
- B. ROLL CALL
- C. CALL TO THE PUBLIC: An opportunity is provided to the public to address the Council on items that are not on the agenda or included on the consent agenda. A total of 3 minutes will be provided for the Call to the Audience agenda item unless the Council requests an exception to this limit. Please note that those wishing to comment on agenda items posted for action will be provided the opportunity at the time the item is heard.
- D. DISCUSSION AND POSSIBLE ACTION ITEMS:
- 1. PUBLIC HEARING FINAL BUDGET ADOPTION (RESOLUTION NO. R2022.20): Hold a public hearing to receive public input on the Fiscal Year 2022/23 Town of Guadalupe budget in the amount of \$16,157,499, as tentatively adopted by the Town Council on May 26, 2022. Council may provide direction to the Town Manager / Clerk. (related to G2)
- 2. FISCAL YEAR 2022/23 FINAL BUDGET ADOPTION (RESOLUTION NO. R2022.20): Council will consider and may take action to adopt a resolution approving the Fiscal Year 2022/23 Town of Guadalupe budget in the amount of \$16,157,499, which includes funding for a general fund budget of \$6,391,021; \$2,807,292 for enterprise and special funds; \$314,537 for municipal bond debt service; \$1,226,813 for AZ Cares Covid relief; \$1,107,288 for COVID relief and recovery and a \$4,310,548 grant fund. Council may provide direction to the Town Manager / Clerk. (related to G1)
- E. TOWN MANAGERS' COMMENTS
- F. COUNCILMEMBERS' COMMENTS
- G. ADJOURNMENT

NOW THEREFORE, BE IT RESOLVED BY THE TOWN COUNCIL OF THE TOWN OF GUADALUPE, ARIZONA AS FOLLOWS:

That said estimates of revenues and expenditures/expenses shown on the accompanying schedules (Exhibit A), have decreased in the amount of \$7,407,117 as compared to the FY22 adopted annual budget, are hereby adopted as the annual budget (Exhibit B) of the Town of Guadalupe for fiscal year 2022/2023.

# Town of Guadalupe-Final Budget Summary Schedule of estimated revenues and expenditures/expenses Fiscal year 2023

|                |                                                                                  | s      |    |              |                         |                   | Fun                      | ds             |           |                           |                 |
|----------------|----------------------------------------------------------------------------------|--------|----|--------------|-------------------------|-------------------|--------------------------|----------------|-----------|---------------------------|-----------------|
| Fiscal<br>year |                                                                                  | c<br>h |    | General Fund | Special Revenue<br>Fund | Debt Service Fund | Capital Projects<br>Fund | Permanent Fund |           | Internal Service<br>Funds | Total all funds |
| 2022           | Adopted/adjusted budgeted expenditures/expenses*                                 | Е      | 1  | 5,934,244    | 14,114,988              | 322,974           | 0                        | 0              | 695,053   | 0                         | 21,067,259      |
| 2022           | Actual expenditures/expenses**                                                   | Е      | 2  | 4,269,852    | 5,306,664               | 322,974           | 0                        | 0              | 1,107,641 | 0                         | 11,007,131      |
| 2023           | Beginning fund balance/(deficit) or net position/(deficit) at July 1***          |        | 3  | 5,214,973    | 1,325,338               | 0                 | 0                        | 0              | 1,042,451 | 0                         | 7,582,762       |
| 2023           | Primary property tax levy                                                        | В      | 4  | 0            |                         |                   |                          |                |           |                           | 0               |
| 2023           | Secondary property tax levy                                                      | В      | 5  |              |                         |                   |                          |                |           |                           | 0               |
| 2023           | Estimated revenues other than property taxes                                     | С      | 6  | 5,543,993    | 5,993,927               | 0                 | 0                        | 0              | 1,213,146 | 0                         | 12,751,066      |
| 2023           | Other financing sources                                                          | D      | 7  | 0            | 0                       | 0                 | 0                        | 0              | 0         | 0                         | 0               |
| 2023           | Other financing (uses)                                                           | D      | 8  | 0            | 0                       | 0                 | 0                        | 0              | 0         | 0                         | 0               |
| 2023           | Interfund transfers in                                                           | D      | 9  | 0            | 873,032                 | 314,537           | 0                        | 0              | 0         | 0                         | 1,187,569       |
| 2023           | Interfund Transfers (out)                                                        | D      | 10 | 1,187,569    | 0                       | 0                 | 0                        | 0              | 0         | 0                         | 1,187,569       |
| 2023           | Line 11: Reduction for fund balance reserved for future budget year expenditures |        |    |              |                         |                   |                          |                |           |                           |                 |
|                | Maintained for future debt retirement                                            |        |    |              |                         |                   |                          |                |           |                           | 0               |
|                | Maintained for future capital projects                                           |        | 11 |              |                         |                   |                          |                |           |                           | 0               |
|                | Maintained for future financial stability                                        |        |    |              |                         |                   |                          |                |           |                           | 0               |
|                |                                                                                  |        |    |              |                         |                   |                          |                |           |                           | 0               |
|                |                                                                                  |        |    |              |                         |                   |                          |                |           |                           | 0               |
| 2023           | Total financial resources available                                              |        | 12 | 9,571,397    | 8,192,297               | 314,537           | 0                        | 0              | 2,255,597 | 0                         | 20,333,828      |
| 2023           | Budgeted expenditures/expenses                                                   | Е      | 13 | 6,391,020    | 8,192,297               | 314,537           | 0                        | 0              | 1,259,645 | 0                         | 16,157,499      |