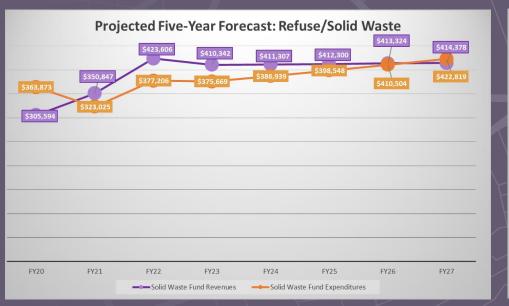

### **Enterprise funds**

| Sewer Enterprise Fees     | \$<br>84,920     | \$<br>503,961    | \$ | 633,644    |
|---------------------------|------------------|------------------|----|------------|
| Tianguis Enterprise Rents | 140,994          | 168,245          | _  | 169,160    |
| Refuse Collection Fees    | 354,820          | 423,606          |    | 410,342    |
|                           |                  |                  |    |            |
| Total Enterprise Funds    | \$<br>580,734    | \$<br>1,095,812  | \$ | 1,213,146  |
|                           |                  |                  |    |            |
| Total all funds           | \$<br>19,481,882 | \$<br>13,126,905 | \$ | 12,751,066 |

### Town of Guadalupe-Final Budget Expenditures/expenses by fund Fiscal year 2023

|                                 | Adopted<br>budgeted<br>expenditures/ |    | Expenditure/<br>expense<br>adjustments |    | Actual expenditures/ |            | Budgeted expenditures/ |
|---------------------------------|--------------------------------------|----|----------------------------------------|----|----------------------|------------|------------------------|
|                                 | expenses                             |    | approved                               |    | expenses*            |            | expenses               |
| Fund/Department                 | 2022                                 |    | 2022                                   |    | 2022                 |            | 2023                   |
| General Fund                    |                                      |    |                                        | ı  |                      | _          |                        |
| Mayor & Council \$              | 65,854                               | \$ |                                        | \$ | 64,607               | \$         | 65,074                 |
| Municipal Court                 | 00,00                                | Υ. |                                        | Ψ, | 0.,00.               | Ψ_         | 33,31                  |
| Town Manager                    | 163,345                              | •  |                                        |    | 231,870              | _          | 260,578                |
| Finance Department              | 150,535                              |    |                                        |    | 154,181              | _          | 168,074                |
| Town Clerk                      | 41,514                               |    |                                        |    | 40,821               | _          | 50,324                 |
| Community Development           | 238,112                              | •  |                                        |    | 154,571              | _          | 216,721                |
| Building Inspection             | 200,112                              | •  |                                        |    | 101,071              | _          | 210,121                |
| Building Maintenance            | 169,442                              | •  |                                        |    | 147,655              | _          | 116,012                |
| Fire Department                 | 1,619,977                            | •  |                                        |    | 631,777              | _          | 1,746,654              |
| Cemetery Department             | 24,380                               | •  |                                        |    | 27,750               | _          | 20,373                 |
| Parks Department                | 189,173                              | •  |                                        | •  | 175,288              | _          | 199,872                |
| Library Building Maintenance    | 10,100                               | •  |                                        |    | 10,440               | _          | 23,135                 |
| Administration                  | 248,161                              | •  |                                        | •  | 186,667              | _          | 199,949                |
| Transfers to Other Funds        | 693,554                              | •  |                                        |    | 663,036              | _          | 1,187,569              |
| Town Attorney                   | 74,495                               | •  |                                        |    | 69,062               | _          | 111,541                |
| Information Technology          | 120,646                              | •  | az leaaz                               |    | 123,712              | _          | 137,919                |
| Police Department               | 1,494,956                            | •  | az rodaz                               |    | 1,430,304            | _          | 1,540,377              |
| Capital Outlay                  | 630,000                              | •  |                                        |    | 158,111              | _          | 346,848                |
| Contingency                     | 000,000                              | •  |                                        |    | 100,111              | _          | 010,010                |
| Total General Fund \$           | 5,934,244                            | \$ |                                        | \$ | 4,269,852            | \$         | 6,391,020              |
| Special revenue funds           | •                                    |    |                                        |    | •                    | -          |                        |
| Highway User Revenue Fund \$    | 800 501                              | \$ |                                        | \$ | 1,603,525            | \$         | 948,558                |
| Local Transportation Asst. Fund | 37,508                               | Ψ  |                                        | Ψ  | 41,606               | Ψ_         | 42,162                 |
| Senior Center Operations        | 254,599                              | •  |                                        |    | 259,959              | _          | 280,929                |
| Community Action Program        | 130,397                              |    |                                        |    | 148,689              | _          | 275,999                |
| Community Development           | 67,007                               | •  |                                        |    | 140,003              | _          | 210,000                |
| PYT/Covid Grant Funding         | 07,007                               | •  |                                        |    | 1,967,262            | _          | 1,107,288              |
| AZ Cares                        | 1,107,311                            | •  |                                        |    | 987,809              | _          | 1,226,813              |
| Other Grants                    | 11,717,665                           |    |                                        |    | 297,814              | _          | 4,310,548              |
| Other Grants                    | 11,717,000                           |    |                                        | •  | 237,014              | -          | 4,510,540              |
| Total special revenue funds \$  | 14,114,988                           | \$ |                                        | \$ | 5,306,664            | \$         | 8,192,297              |
| Debt service funds              | ,,                                   | т. |                                        | Τ, | 5,555,55             | -          | -,,                    |
| MPC Bond Payments \$            | 222.074                              | \$ |                                        | \$ | 222.074              | \$         | 244 527                |
| MFC Bolid Fayilletits 5         | 322,974                              | Ф  |                                        | Ф  | 322,974              | Φ_         | 314,537                |
|                                 |                                      | •  |                                        | •  |                      | -          |                        |
| Total debt service funds \$     | 322,974                              | \$ |                                        | \$ | 322,974              | \$         | 314,537                |
| Enterprise funds                |                                      |    |                                        |    |                      |            |                        |
| Sewer Enterprise \$             | 161,818                              | \$ |                                        | \$ | 529,806              | \$         | 693,219                |
| Tianguis Enterprise             | 182,848                              | Τ. |                                        | Τ, | 200,629              | Ť <u> </u> | 190,757                |
| Refuse Collection               | 350,387                              | •  |                                        | •  | 377,206              | -          | 375,669                |
| Total enterprise funds \$       | 695,053                              | \$ |                                        | \$ | 1,107,641            | \$         | 1,259,645              |
| Total all funds \$              | 21,067,259                           | \$ |                                        | \$ | 11,007,131           | \$         | 16,157,499             |
| i Otai aii iuilus 🦠             | Z1,001,239                           | Ф  |                                        | Ф  | 11,007,131           | Ψ          | 10, 137,499            |