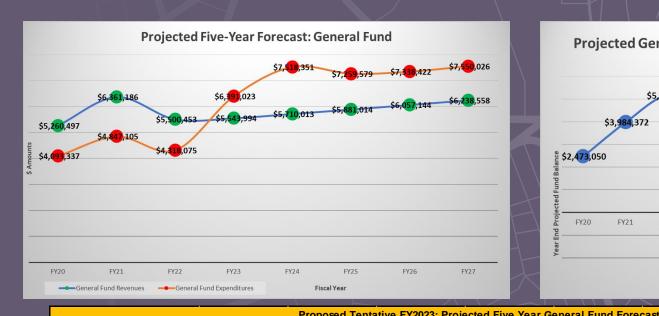

| \$5,044,530 | \$5,260,497 | \$6,361,186 | \$5,500,453 | \$5,543,994 |  |  |  |  |  |  |  |  |  |
| Annual Expenditures      | \$5,240,585                     | \$4,874,428 | \$4,093,136 | \$4,847,105 | \$4,318,075 | \$6,391,021 |  |  |  |  |  |  |  |  |  |
| End of Year Fund Balance | \$1,135,588                     | \$1,305,689 | \$2,473,050 | \$3,984,372 | \$5,166,750 | \$4,367,943 |  |  |  |  |  |  |  |  |  |
| Annual +/-               | \$244,556                       | \$170,102   | \$1,167,361 | \$1,514,081 | \$1,182,378 | -\$847,027  |  |  |  |  |  |  |  |  |  |



Proposed FY23 General Fund Revenues: \$5,543,994

Proposed FY23 General Fund Expenditures: \$6,391,021

Requires Fund Balance: \$847,027

### Proposed Tentative FY2022-2023 Projected Five Year General Fund Forecast







| Proposed Tentative P12023. Projected Pive Tear General Fund Porecast |    |           |    |           |    |                 |    |           |    |             |    |             |                   |                   |
|----------------------------------------------------------------------|----|-----------|----|-----------|----|-----------------|----|-----------|----|-------------|----|-------------|-------------------|-------------------|
|                                                                      |    |           |    |           |    |                 |    |           |    |             |    |             |                   |                   |
|                                                                      |    | Actual    |    | Actual    |    | Projected