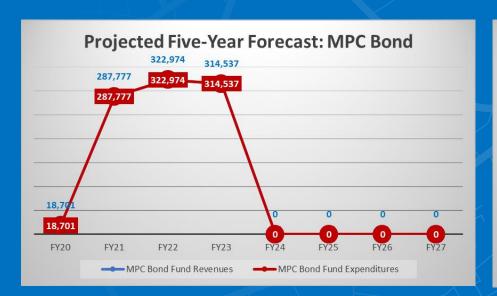

### Town of Guadalupe-Final Budget Expenditures/expenses by fund Fiscal year 2023

|                                 | Adopted<br>budgeted<br>expenditures/ |    | Expenditure/<br>expense<br>adjustments |    | Actual expenditures/ |            | Budgeted expenditures/ |
|---------------------------------|--------------------------------------|----|----------------------------------------|----|----------------------|------------|------------------------|
|                                 | expenses                             |    | approved                               |    | expenses*            |            | expenses               |
| Fund/Department                 | 2022                                 |    | 2022                                   |    | 2022                 |            | 2023                   |
| General Fund                    |                                      |    |                                        | ı  |                      | _          |                        |
| Mayor & Council \$              | 65,854                               | \$ |                                        | \$ | 64,607               | \$         | 65,074                 |
| Municipal Court                 | 00,00                                | Υ. |                                        | Ψ, | 0.,00.               | Ψ_         | 33,31                  |
| Town Manager                    | 163,345                              | •  |                                        |    | 231,870              | _          | 260,578                |
| Finance Department              | 150,535                              |    |                                        |    | 154,181              | _          | 168,074                |
| Town Clerk                      | 41,514                               |    |                                        |    | 40,821               | _          | 50,324                 |
| Community Development           | 238,112                              | •  |                                        |    | 154,571              | _          | 216,721                |
| Building Inspection             | 200,112                              | •  |                                        |    | 101,071              | _          | 210,121                |
| Building Maintenance            | 169,442                              | •  |                                        |    | 147,655              | _          | 116,012                |
| Fire Department                 | 1,619,977                            | •  |                                        |    | 631,777              | _          | 1,746,654              |
| Cemetery Department             | 24,380                               | •  |                                        |    | 27,750               | _          | 20,373                 |
| Parks Department                | 189,173                              | •  |                                        | •  | 175,288              | _          | 199,872                |
| Library Building Maintenance    | 10,100                               | •  |                                        |    | 10,440               | _          | 23,135                 |
| Administration                  | 248,161                              | •  |                                        | •  | 186,667              | _          | 199,949                |
| Transfers to Other Funds        | 693,554                              | •  |                                        |    | 663,036              | _          | 1,187,569              |
| Town Attorney                   | 74,495                               | •  |                                        |    | 69,062               | _          | 111,541                |
| Information Technology          | 120,646                              | •  | az leaaz                               |    | 123,712              | _          | 137,919                |
| Police Department               | 1,494,956                            | •  | az rodaz                               |    | 1,430,304            | _          | 1,540,377              |
| Capital Outlay                  | 630,000                              | •  |                                        |    | 158,111              | _          | 346,848                |
| Contingency                     | 000,000                              | •  |                                        |    | 100,111              | _          | 010,010                |
| Total General Fund \$           | 5,934,244                            | \$ |                                        | \$ | 4,269,852            | \$         | 6,391,020              |
| Special revenue funds           | •                                    |    |                                        |    | •                    | -          |                        |
| Highway User Revenue Fund \$    | 800 501                              | \$ |                                        | \$ | 1,603,525            | \$         | 948,558                |
| Local Transportation Asst. Fund | 37,508                               | Ψ  |                                        | Ψ  | 41,606               | Ψ_         | 42,162                 |
| Senior Center Operations        | 254,599                              | •  |                                        |    | 259,959              | _          | 280,929                |
| Community Action Program        | 130,397                              |    |                                        |    | 148,689              | _          | 275,999                |
| Community Development           | 67,007                               | •  |                                        |    | 140,003              | _          | 210,000                |
| PYT/Covid Grant Funding         | 07,007                               | •  |                                        |    | 1,967,262            | _          | 1,107,288              |
| AZ Cares                        | 1,107,311                            | •  |                                        |    | 987,809              | _          | 1,226,813              |
| Other Grants                    | 11,717,665                           |    |                                        |    | 297,814              | _          | 4,310,548              |
| Other Grants                    | 11,717,000                           |    |                                        | •  | 237,014              | -          | 4,510,540              |
| Total special revenue funds \$  | 14,114,988                           | \$ |                                        | \$ | 5,306,664            | \$         | 8,192,297              |
| Debt service funds              | ,,                                   | т. |                                        | Τ, | 5,555,55             | -          | -,,                    |
| MPC Bond Payments \$            | 222.074                              | \$ |                                        | \$ | 222.074              | \$         | 244 527                |
| MFC Bolid Fayilletits 5         | 322,974                              | Ф  |                                        | Ф  | 322,974              | Φ_         | 314,537                |
|                                 |                                      | •  |                                        | •  |                      | -          |                        |
| Total debt service funds \$     | 322,974                              | \$ |                                        | \$ | 322,974              | \$         | 314,537                |
| Enterprise funds                |                                      |    |                                        |    |                      |            |                        |
| Sewer Enterprise \$             | 161,818                              | \$ |                                        | \$ | 529,806              | \$         | 693,219                |
| Tianguis Enterprise             | 182,848                              | Τ. |                                        | Τ, | 200,629              | Ť <u> </u> | 190,757                |
| Refuse Collection               | 350,387                              | •  |                                        | •  | 377,206              | -          | 375,669                |
| Total enterprise funds \$       | 695,053                              | \$ |                                        | \$ | 1,107,641            | \$         | 1,259,645              |
| Total all funds \$              | 21,067,259                           | \$ |                                        | \$ | 11,007,131           | \$         | 16,157,499             |
| i Otai aii iuilus 🦠             | Z1,001,239                           | Ф  |                                        | Ф  | 11,007,131           | Ψ          | 10, 137,499            |