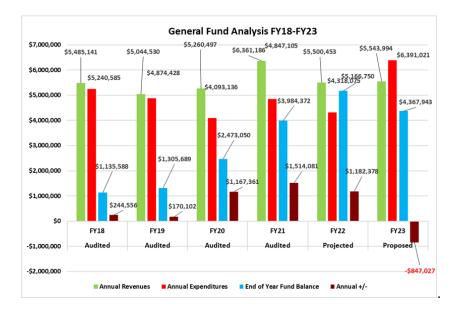

ceiving a \$501,000 Federal grant to fund the construction costs of the Highline Canal Lighting Replacement Project. FY 23 Capital Outlay projects include: \$145,000 Town Hall Roof replacement; \$35,000 Cemetery gate, walls, ramada repair and flagpole installation; \$86,848 Highline Canal project design costs; \$30,000 Public Works replacement flatbed truck; and \$50,000 for land purchases.

#### **GENERAL FUND FIVE YEAR FORECAST**

The Town had a General Fund balance of \$3,984,372 at the end of FY 21. Based on revenue and expenditure estimates and transfers out to other funds, the FY 22 year-end General Fund balance is projected to increase to \$5.1M. This is the result of a FY 22 revenues exceeding expenditures by \$1.1M. The table illustrates the General Fund performance since FY 18:



The FY 23 budget projects expenditures exceeding revenues by \$847,027 and this begins a five-year trend of expenditures exceeding revenues, as illustrated by the following chart:



The five-year forecasts yields the same underlying budget message as previous years:

- Annual Town expenditures are forecasted to exceed revenues received.
- Continued use of fund reserves and fund balances to balance annual budgets is not financially sustainable.
- Use of fund balances does not establish a sustainable fiscal future where current levels of Town services can be maintained.
- Five Town departments rely on General Fund revenues through budget transfers: HURF, LTAF, Senior Center, and the Community Action Program (CAP) which, like General Fund departments, may be impacted by revenue shortfalls.