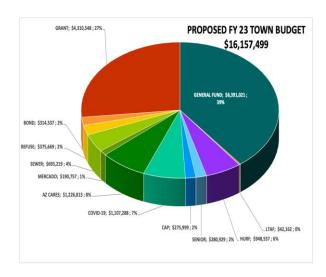

### **AGENDA**

- A. CALLTOORDER
- B. ROLL CALL
- C. CALL TO THE PUBLIC: An opportunity is provided to the public to address the Council on items that are not on the agenda or included on the consent agenda. A total of 3 minutes will be provided for the Call to the Audience agenda item unless the Council requests an exception to this limit. Please note that those wishing to comment on agenda items posted for action will be provided the opportunity at the time the item is heard.
- D. DISCUSSION AND POSSIBLE ACTION ITEMS:
- 1. PUBLIC HEARING FINAL BUDGET ADOPTION (RESOLUTION NO. R2022.20): Hold a public hearing to receive public input on the Fiscal Year 2022/23 Town of Guadalupe budget in the amount of \$16,157,499, as tentatively adopted by the Town Council on May 26, 2022. Council may provide direction to the Town Manager / Clerk. (related to G2)
- 2. FISCAL YEAR 2022/23 FINAL BUDGET ADOPTION (RESOLUTION NO. R2022.20): Council will consider and may take action to adopt a resolution approving the Fiscal Year 2022/23 Town of Guadalupe budget in the amount of \$16,157,499, which includes funding for a general fund budget of \$6,391,021; \$2,807,292 for enterprise and special funds; \$314,537 for municipal bond debt service; \$1,226,813 for AZ Cares Covid relief; \$1,107,288 for COVID relief and recovery and a \$4,310,548 grant fund. Council may provide direction to the Town Manager / Clerk. (related to G1)
- E. TOWN MANAGERS' COMMENTS
- F. COUNCILMEMBERS' COMMENTS
- G. ADJOURNMENT

#### **RESOLUTION NO. R2022.20**

A RESOLUTION OF THE TOWN COUNCIL OF THE TOWN OF GUADALUPE, ARIZONA, ADOPTING THE FISCAL YEAR 2022/2023 TOWN BUDGET WHICH TOTALS \$16,157.499.

**WHEREAS**, in accordance with the provisions of Title 42, Chapter 17, Articles 1-5, Arizona Revised Statutes (A.R.S.), the Guadalupe Town Council did, on May 26, 2022, make an estimate of the different amounts required to meet the public expenditures/expenses for the ensuing year, also an estimate of revenues from sources other than direct taxation, and the amount if any to be raised by taxation upon real and personal property of the Town of Guadalupe; and

NOW THEREFORE, BE IT RESOLVED BY THE TOWN COUNCIL OF THE TOWN OF GUADALUPE, ARIZONA AS FOLLOWS:

That said estimates of revenues and expenditures/expenses shown on the accompanying schedules (Exhibit A), have decreased in the amount of \$7,407,117 as compared to the FY22 adopted annual budget, are hereby adopted as the annual budget (Exhibit B) of the Town of Guadalupe for fiscal year 2022/2023.