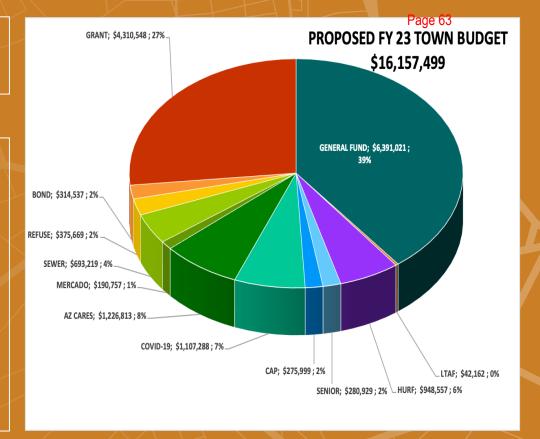

### **AGENDA**

- A. CALLTOORDER
- B. ROLL CALL
- C. CALL TO THE PUBLIC: An opportunity is provided to the public to address the Council on items that are not on the agenda or included on the consent agenda. A total of 3 minutes will be provided for the Call to the Audience agenda item unless the Council requests an exception to this limit. Please note that those wishing to comment on agenda items posted for action will be provided the opportunity at the time the item is heard.
- D. DISCUSSION AND POSSIBLE ACTION ITEMS:
- 1. PUBLIC HEARING FINAL BUDGET ADOPTION (RESOLUTION NO. R2022.20): Hold a public hearing to receive public input on the Fiscal Year 2022/23 Town of Guadalupe budget in the amount of \$16,157,499, as tentatively adopted by the Town Council on May 26, 2022. Council may provide direction to the Town Manager / Clerk. (related to G2)
- 2. FISCAL YEAR 2022/23 FINAL BUDGET ADOPTION (RESOLUTION NO. R2022.20): Council will consider and may take action to adopt a resolution approving the Fiscal Year 2022/23 Town of Guadalupe budget in the amount of \$16,157,499, which includes funding for a general fund budget of \$6,391,021; \$2,807,292 for enterprise and special funds; \$314,537 for municipal bond debt service; \$1,226,813 for AZ Cares Covid relief; \$1,107,288 for COVID relief and recovery and a \$4,310,548 grant fund. Council may provide direction to the Town Manager / Clerk. (related to G1)
- E. TOWN MANAGERS' COMMENTS
- F. COUNCILMEMBERS' COMMENTS
- G. ADJOURNMENT

NOW THEREFORE, BE IT RESOLVED BY THE TOWN COUNCIL OF THE TOWN OF GUADALUPE, ARIZONA AS FOLLOWS:

That said estimates of revenues and expenditures/expenses shown on the accompanying schedules (Exhibit A), have decreased in the amount of \$7,407,117 as compared to the FY22 adopted annual budget, are hereby adopted as the annual budget (Exhibit B) of the Town of Guadalupe for fiscal year 2022/2023.