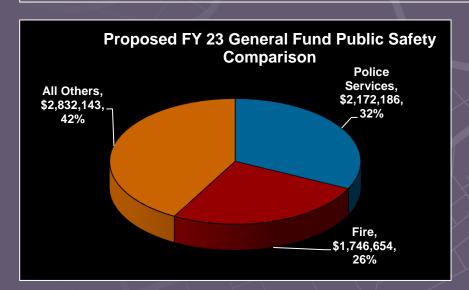

### Town of Guadalupe-Final Budget Expenditures/expenses by fund Fiscal year 2023

|                                 | Adopted<br>budgeted<br>expenditures/ |    | Expenditure/<br>expense<br>adjustments |    | Actual expenditures/ |            | Budgeted expenditures/ |
|---------------------------------|--------------------------------------|----|----------------------------------------|----|----------------------|------------|------------------------|
|                                 | expenses                             |    | approved                               |    | expenses*            |            | expenses               |
| Fund/Department                 | 2022                                 |    | 2022                                   |    | 2022                 |            | 2023                   |
| General Fund                    |                                      |    |                                        | ı  |                      | _          |                        |
| Mayor & Council \$              | 65,854                               | \$ |                                        | \$ | 64,607               | \$         | 65,074                 |
| Municipal Court                 | 00,00                                | Υ. |                                        | Ψ, | 0.,00.               | Ψ_         | 33,31                  |
| Town Manager                    | 163,345                              | •  |                                        |    | 231,870              | _          | 260,578                |
| Finance Department              | 150,535                              |    |                                        |    | 154,181              | _          | 168,074                |
| Town Clerk                      | 41,514                               |    |                                        |    | 40,821               | _          | 50,324                 |
| Community Development           | 238,112                              | •  |                                        |    | 154,571              | _          | 216,721                |
| Building Inspection             | 200,112                              | •  |                                        |    | 101,071              | _          | 210,121                |
| Building Maintenance            | 169,442                              | •  |                                        |    | 147,655              | _          | 116,012                |
| Fire Department                 | 1,619,977                            | •  |                                        |    | 631,777              | _          | 1,746,654              |
| Cemetery Department             | 24,380                               | •  |                                        |    | 27,750               | _          | 20,373                 |
| Parks Department                | 189,173                              | •  |                                        | •  | 175,288              | _          | 199,872                |
| Library Building Maintenance    | 10,100                               | •  |                                        |    | 10,440               | _          | 23,135                 |
| Administration                  | 248,161                              | •  |                                        | •  | 186,667              | _          | 199,949                |
| Transfers to Other Funds        | 693,554                              | •  |                                        |    | 663,036              | _          | 1,187,569              |
| Town Attorney                   | 74,495                               | •  |                                        |    | 69,062               | _          | 111,541                |
| Information Technology          | 120,646                              | •  | az leaaz                               |    | 123,712              | _          | 137,919                |
| Police Department               | 1,494,956                            | •  | az rodaz                               |    | 1,430,304            | _          | 1,540,377              |
| Capital Outlay                  | 630,000                              | •  |                                        |    | 158,111              | _          | 346,848                |
| Contingency                     | 000,000                              | •  |                                        |    | 100,111              | _          | 010,010                |
| Total General Fund \$           | 5,934,244                            | \$ |                                        | \$ | 4,269,852            | \$         | 6,391,020              |
| Special revenue funds           | •                                    |    |                                        |    | •                    | -          |                        |
| Highway User Revenue Fund \$    | 800 501                              | \$ |                                        | \$ | 1,603,525            | \$         | 948,558                |
| Local Transportation Asst. Fund | 37,508                               | Ψ  |                                        | Ψ  | 41,606               | Ψ_         | 42,162                 |
| Senior Center Operations        | 254,599                              | •  |                                        |    | 259,959              | _          | 280,929                |
| Community Action Program        | 130,397                              |    |                                        |    | 148,689              | _          | 275,999                |
| Community Development           | 67,007                               | •  |                                        |    | 140,003              | _          | 210,000                |
| PYT/Covid Grant Funding         | 07,007                               | •  |                                        |    | 1,967,262            | _          | 1,107,288              |
| AZ Cares                        | 1,107,311                            | •  |                                        |    | 987,809              | _          | 1,226,813              |
| Other Grants                    | 11,717,665                           |    |                                        |    | 297,814              | _          | 4,310,548              |
| Other Grants                    | 11,717,000                           |    |                                        | •  | 237,014              | -          | 4,510,540              |
| Total special revenue funds \$  | 14,114,988                           | \$ |                                        | \$ | 5,306,664            | \$         | 8,192,297              |
| Debt service funds              | ,,                                   | т. |                                        | Τ, | 5,555,55             | -          | -,,                    |
| MPC Bond Payments \$            | 222.074                              | \$ |                                        | \$ | 222.074              | \$         | 244 527                |
| MFC Bolid Fayilletits 5         | 322,974                              | Ф  |                                        | Ф  | 322,974              | Φ_         | 314,537                |
|                                 |                                      | •  |                                        | •  |                      | -          |                        |
| Total debt service funds \$     | 322,974                              | \$ |                                        | \$ | 322,974              | \$         | 314,537                |
| Enterprise funds                |                                      |    |                                        |    |                      |            |                        |
| Sewer Enterprise \$             | 161,818                              | \$ |                                        | \$ | 529,806              | \$         | 693,219                |
| Tianguis Enterprise             | 182,848                              | Τ. |                                        | Τ, | 200,629              | Ť <u> </u> | 190,757                |
| Refuse Collection               | 350,387                              | •  |                                        | •  | 377,206              | -          | 375,669                |
| Total enterprise funds \$       | 695,053                              | \$ |                                        | \$ | 1,107,641            | \$         | 1,259,645              |
| Total all funds \$              | 21,067,259                           | \$ |                                        | \$ | 11,007,131           | \$         | 16,157,499             |
| i Otai aii iuilus 🦠             | Z1,001,239                           | Ф  |                                        | Ф  | 11,007,131           | Ψ          | 10, 137,499            |