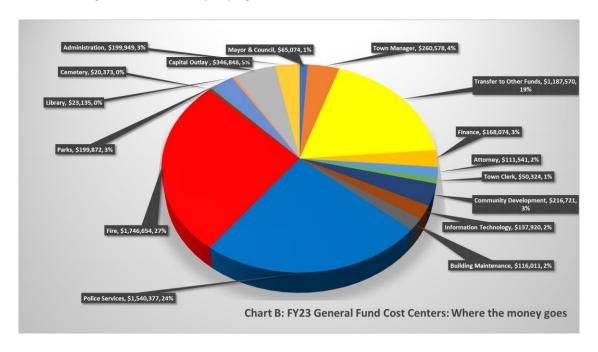

### Town of Guadalupe-Final Budget Expenditures/expenses by fund Fiscal year 2023

|                                 | Adopted<br>budgeted<br>expenditures/ |    | Expenditure/<br>expense<br>adjustments |    | Actual expenditures/ |            | Budgeted expenditures/ |
|---------------------------------|--------------------------------------|----|----------------------------------------|----|----------------------|------------|------------------------|
|                                 | expenses                             |    | approved                               |    | expenses*            |            | expenses               |
| Fund/Department                 | 2022                                 |    | 2022                                   |    | 2022                 |            | 2023                   |
| General Fund                    |                                      |    |                                        | ı  |                      | _          |                        |
| Mayor & Council \$              | 65,854                               | \$ |                                        | \$ | 64,607               | \$         | 65,074                 |
| Municipal Court                 | 00,00                                | Υ. |                                        | Ψ, | 0.,00.               | Ψ_         | 33,31                  |
| Town Manager                    | 163,345                              | •  |                                        |    | 231,870              | _          | 260,578                |
| Finance Department              | 150,535                              |    |                                        |    | 154,181              | _          | 168,074                |
| Town Clerk                      | 41,514                               |    |                                        |    | 40,821               | _          | 50,324                 |
| Community Development           | 238,112                              | •  |                                        |    | 154,571              | _          | 216,721                |
| Building Inspection             | 200,112                              | •  |                                        |    | 101,071              | _          | 210,121                |
| Building Maintenance            | 169,442                              | •  |                                        |    | 147,655              | _          | 116,012                |
| Fire Department                 | 1,619,977                            | •  |                                        |    | 631,777              | _          | 1,746,654              |
| Cemetery Department             | 24,380                               | •  |                                        |    | 27,750               | _          | 20,373                 |
| Parks Department                | 189,173                              | •  |                                        | •  | 175,288              | _          | 199,872                |
| Library Building Maintenance    | 10,100                               | •  |                                        |    | 10,440               | _          | 23,135                 |
| Administration                  | 248,161                              | •  |                                        | •  | 186,667              | _          | 199,949                |
| Transfers to Other Funds        | 693,554                              | •  |                                        |    | 663,036              | _          | 1,187,569              |
| Town Attorney                   | 74,495                               | •  |                                        |    | 69,062               | _          | 111,541                |
| Information Technology          | 120,646                              | •  | az leaaz                               |    | 123,712              | _          | 137,919                |
| Police Department               | 1,494,956                            | •  | az rodaz                               |    | 1,430,304            | _          | 1,540,377              |
| Capital Outlay                  | 630,000                              | •  |                                        |    | 158,111              | _          | 346,848                |
| Contingency                     | 000,000                              | •  |                                        |    | 100,111              | _          | 010,010                |
| Total General Fund \$           | 5,934,244                            | \$ |                                        | \$ | 4,269,852            | \$         | 6,391,020              |
| Special revenue funds           | •                                    |    |                                        |    | •                    | -          |                        |
| Highway User Revenue Fund \$    | 800 501                              | \$ |                                        | \$ | 1,603,525            | \$         | 948,558                |
| Local Transportation Asst. Fund | 37,508                               | Ψ  |                                        | Ψ  | 41,606               | Ψ_         | 42,162                 |
| Senior Center Operations        | 254,599                              | •  |                                        |    | 259,959              | _          | 280,929                |
| Community Action Program        | 130,397                              |    |                                        |    | 148,689              | _          | 275,999                |
| Community Development           | 67,007                               | •  |                                        |    | 140,003              | _          | 210,000                |
| PYT/Covid Grant Funding         | 07,007                               | •  |                                        |    | 1,967,262            | _          | 1,107,288              |
| AZ Cares                        | 1,107,311                            | •  |                                        |    | 987,809              | _          | 1,226,813              |
| Other Grants                    | 11,717,665                           |    |                                        |    | 297,814              | _          | 4,310,548              |
| Other Grants                    | 11,717,000                           |    |                                        | •  | 237,014              | -          | 4,510,540              |
| Total special revenue funds \$  | 14,114,988                           | \$ |                                        | \$ | 5,306,664            | \$         | 8,192,297              |
| Debt service funds              | ,,                                   | т. |                                        | Τ, | 5,555,55             | -          | -,,                    |
| MPC Bond Payments \$            | 222.074                              | \$ |                                        | \$ | 222.074              | \$         | 244 527                |
| MFC Bolid Fayilletits 5         | 322,974                              | Ф  |                                        | Ф  | 322,974              | Φ_         | 314,537                |
|                                 |                                      | •  |                                        | •  |                      | -          |                        |
| Total debt service funds \$     | 322,974                              | \$ |                                        | \$ | 322,974              | \$         | 314,537                |
| Enterprise funds                |                                      |    |                                        |    |                      |            |                        |
| Sewer Enterprise \$             | 161,818                              | \$ |                                        | \$ | 529,806              | \$         | 693,219                |
| Tianguis Enterprise             | 182,848                              | Τ. |                                        | Τ, | 200,629              | Ť <u> </u> | 190,757                |
| Refuse Collection               | 350,387                              | •  |                                        | •  | 377,206              | -          | 375,669                |
| Total enterprise funds \$       | 695,053                              | \$ |                                        | \$ | 1,107,641            | \$         | 1,259,645              |
| Total all funds \$              | 21,067,259                           | \$ |                                        | \$ | 11,007,131           | \$         | 16,157,499             |
| i Otai aii iuilus 🦠             | Z1,001,239                           | Ф  |                                        | Ф  | 11,007,131           | Ψ          | 10, 137,499            |