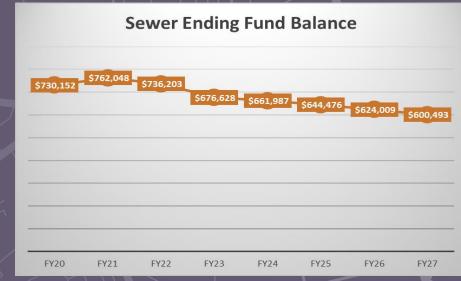

### **Enterprise funds**

| Sewer Enterprise Fees     | \$<br>84,920     | \$<br>503,961    | \$ | 633,644    |
|---------------------------|------------------|------------------|----|------------|
| Tianguis Enterprise Rents | 140,994          | 168,245          | _  | 169,160    |
| Refuse Collection Fees    | 354,820          | 423,606          |    | 410,342    |
|                           |                  |                  |    |            |
| Total Enterprise Funds    | \$<br>580,734    | \$<br>1,095,812  | \$ | 1,213,146  |
|                           |                  |                  |    |            |
| Total all funds           | \$<br>19,481,882 | \$<br>13,126,905 | \$ | 12,751,066 |

### Town of Guadalupe-Final Budget Expenditures/expenses by fund Fiscal year 2023

|                                 | Adopted<br>budgeted<br>expenditures/ |    | Expenditure/<br>expense<br>adjustments |    | Actual expenditures/ |            | Budgeted expenditures/ |
|---------------------------------|--------------------------------------|----|----------------------------------------|----|----------------------|------------|------------------------|
|                                 | expenses                             |    | approved                               |    | expenses*            |            | expenses               |
| Fund/Department                 | 2022                                 |    | 2022                                   |    | 2022                 |            | 2023                   |
| General Fund                    |                                      |    |                                        | ı  |                      | _          |                        |
| Mayor & Council \$              | 65,854                               | \$ |                                        | \$ | 64,607               | \$         | 65,074                 |
| Municipal Court                 | 00,00                                | Υ. |                                        | Ψ, | 0.,00.               | Ψ_         | 33,31                  |
| Town Manager                    | 163,345                              | •  |                                        |    | 231,870              | _          | 260,578                |
| Finance Department              | 150,535                              |    |                                        |    | 154,181              | _          | 168,074                |
| Town Clerk                      | 41,514                               |    |                                        |    | 40,821               | _          | 50,324                 |
| Community Development           | 238,112                              | •  |                                        |    | 154,571              | _          | 216,721                |
| Building Inspection             | 200,112                              | •  |                                        |    | 101,071              | _          | 210,121                |
| Building Maintenance            | 169,442                              | •  |                                        |    | 147,655              | _          | 116,012                |
| Fire Department                 | 1,619,977                            | •  |                                        |    | 631,777              | _          | 1,746,654              |
| Cemetery Department             | 24,380                               | •  |                                        |    | 27,750               | _          | 20,373                 |
| Parks Department                | 189,173                              | •  |                                        | •  | 175,288              | _          | 199,872                |
| Library Building Maintenance    | 10,100                               | •  |                                        |    | 10,440               | _          | 23,135                 |
| Administration                  | 248,161                              | •  |                                        | •  | 186,667              | _          | 199,949                |
| Transfers to Other Funds        | 693,554                              | •  |                                        |    | 663,036              | _          | 1,187,569              |
| Town Attorney                   | 74,495                               | •  |                                        |    | 69,062               | _          | 111,541                |
| Information Technology          | 120,646                              | •  | az leaaz                               |    | 123,712              | _          | 137,919                |
| Police Department               | 1,494,956                            | •  | az rodaz                               |    | 1,430,304            | _          | 1,540,377              |
| Capital Outlay                  | 630,000                              | •  |                                        |    | 158,111              | _          | 346,848                |
| Contingency                     | 000,000                              | •  |                                        |    | 100,111              | _          | 010,010                |
| Total General Fund \$           | 5,934,244                            | \$ |                                        | \$ | 4,269,852            | \$         | 6,391,020              |
| Special revenue funds           | •                                    |    |                                        |    | •                    | -          |                        |
| Highway User Revenue Fund \$    | 800 501                              | \$ |                                        | \$ | 1,603,525            | \$         | 948,558                |
| Local Transportation Asst. Fund | 37,508                               | Ψ  |                                        | Ψ  | 41,606               | Ψ_         | 42,162                 |
| Senior Center Operations        | 254,599                              | •  |                                        |    | 259,959              | _          | 280,929                |
| Community Action Program        | 130,397                              |    |                                        |    | 148,689              | _          | 275,999                |
| Community Development           | 67,007                               | •  |                                        |    | 140,003              | _          | 210,000                |
| PYT/Covid Grant Funding         | 07,007                               | •  |                                        |    | 1,967,262            | _          | 1,107,288              |
| AZ Cares                        | 1,107,311                            | •  |                                        |    | 987,809              | _          | 1,226,813              |
| Other Grants                    | 11,717,665                           |    |                                        |    | 297,814              | _          | 4,310,548              |
| Other Grants                    | 11,717,000                           |    |                                        | •  | 237,014              | -          | 4,510,540              |
| Total special revenue funds \$  | 14,114,988                           | \$ |                                        | \$ | 5,306,664            | \$         | 8,192,297              |
| Debt service funds              | ,,                                   | т. |                                        | Τ, | 5,555,55             | -          | -,,                    |
| MPC Bond Payments \$            | 222.074                              | \$ |                                        | \$ | 222.074              | \$         | 244 527                |
| MFC Bolid Fayilletits 5         | 322,974                              | Ф  |                                        | Ф  | 322,974              | Φ_         | 314,537                |
|                                 |                                      | •  |                                        | •  |                      | -          |                        |
| Total debt service funds \$     | 322,974                              | \$ |                                        | \$ | 322,974              | \$         | 314,537                |
| Enterprise funds                |                                      |    |                                        |    |                      |            |                        |
| Sewer Enterprise \$             | 161,818                              | \$ |                                        | \$ | 529,806              | \$         | 693,219                |
| Tianguis Enterprise             | 182,848                              | Τ. |                                        | Τ, | 200,629              | Ť <u> </u> | 190,757                |
| Refuse Collection               | 350,387                              | •  |                                        | •  | 377,206              | -          | 375,669                |
| Total enterprise funds \$       | 695,053                              | \$ |                                        | \$ | 1,107,641            | \$         | 1,259,645              |
| Total all funds \$              | 21,067,259                           | \$ |                                        | \$ | 11,007,131           | \$         | 16,157,499             |
| i Otai aii iuilus 🦠             | Z1,001,239                           | Ф  |                                        | Ф  | 11,007,131           | Ψ          | 10, 137,499            |