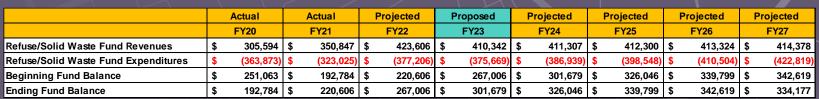

### **Enterprise funds**

| Sewer Enterprise Fees     | \$<br>84,920     | \$<br>503,961    | \$ | 633,644    |
|---------------------------|------------------|------------------|----|------------|
| Tianguis Enterprise Rents | 140,994          | 168,245          | _  | 169,160    |
| Refuse Collection Fees    | 354,820          | 423,606          |    | 410,342    |
|                           |                  |                  |    |            |
| Total Enterprise Funds    | \$<br>580,734    | \$<br>1,095,812  | \$ | 1,213,146  |
|                           |                  |                  |    |            |
| Total all funds           | \$<br>19,481,882 | \$<br>13,126,905 | \$ | 12,751,066 |

### Town of Guadalupe-Final Budget Expenditures/expenses by fund Fiscal year 2023

|                                 | Adopted<br>budgeted<br>expenditures/ |    | Expenditure/<br>expense<br>adjustments |    | Actual expenditures/ |            | Budgeted expenditures/ |
|---------------------------------|--------------------------------------|----|----------------------------------------|----|----------------------|------------|------------------------|
|                                 | expenses                             |    | approved                               |    | expenses*            |            | expenses               |
| Fund/Department                 | 2022                                 |    | 2022                                   |    | 2022                 |            | 2023                   |
| General Fund                    |                                      |    |                                        | ı  |                      | _          |                        |
| Mayor & Council \$              | 65,854                               | \$ |                                        | \$ | 64,607               | \$         | 65,074                 |
| Municipal Court                 | 00,00                                | Υ. |                                        | Ψ, | 0.,00.               | Ψ_         | 33,31                  |
| Town Manager                    | 163,345                              | •  |                                        |    | 231,870              | _          | 260,578                |
| Finance Department              | 150,535                              |    |                                        |    | 154,181              | _          | 168,074                |
| Town Clerk                      | 41,514                               |    |                                        |    | 40,821               | _          | 50,324                 |
| Community Development           | 238,112                              | •  |                                        |    | 154,571              | _          | 216,721                |
| Building Inspection             | 200,112                              | •  |                                        |    | 101,071              | _          | 210,121                |
| Building Maintenance            | 169,442                              | •  |                                        |    | 147,655              | _          | 116,012                |
| Fire Department                 | 1,619,977                            | •  |                                        |    | 631,777              | _          | 1,746,654              |
| Cemetery Department             | 24,380                               | •  |                                        |    | 27,750               | _          | 20,373                 |
| Parks Department                | 189,173                              | •  |                                        | •  | 175,288              | _          | 199,872                |
| Library Building Maintenance    | 10,100                               | •  |                                        |    | 10,440               | _          | 23,135                 |
| Administration                  | 248,161                              | •  |                                        | •  | 186,667              | _          | 199,949                |
| Transfers to Other Funds        | 693,554                              | •  |                                        |    | 663,036              | _          | 1,187,569              |
| Town Attorney                   | 74,495                               | •  |                                        |    | 69,062               | _          | 111,541                |
| Information Technology          | 120,646                              | •  | az leaaz                               |    | 123,712              | _          | 137,919                |
| Police Department               | 1,494,956                            | •  | az rodaz                               |    | 1,430,304            | _          | 1,540,377              |
| Capital Outlay                  | 630,000                              | •  |                                        |    | 158,111              | _          | 346,848                |
| Contingency                     | 000,000                              | •  |                                        |    | 100,111              | _          | 010,010                |
| Total General Fund \$           | 5,934,244                            | \$ |                                        | \$ | 4,269,852            | \$         | 6,391,020              |
| Special revenue funds           | •                                    |    |                                        |    | •                    | -          |                        |
| Highway User Revenue Fund \$    | 800 501                              | \$ |                                        | \$ | 1,603,525            | \$         | 948,558                |
| Local Transportation Asst. Fund | 37,508                               | Ψ  |                                        | Ψ  | 41,606               | Ψ_         | 42,162                 |
| Senior Center Operations        | 254,599                              | •  |                                        |    | 259,959              | _          | 280,929                |
| Community Action Program        | 130,397                              |    |                                        |    | 148,689              | _          | 275,999                |
| Community Development           | 67,007                               | •  |                                        |    | 140,003              | _          | 210,000                |
| PYT/Covid Grant Funding         | 07,007                               | •  |                                        |    | 1,967,262            | _          | 1,107,288              |
| AZ Cares                        | 1,107,311                            | •  |                                        |    | 987,809              | _          | 1,226,813              |
| Other Grants                    | 11,717,665                           |    |                                        |    | 297,814              | _          | 4,310,548              |
| Other Grants                    | 11,717,000                           |    |                                        | •  | 237,014              | -          | 4,510,540              |
| Total special revenue funds \$  | 14,114,988                           | \$ |                                        | \$ | 5,306,664            | \$         | 8,192,297              |
| Debt service funds              | ,,                                   | т. |                                        | Τ, | 5,555,55             | -          | -,,                    |
| MPC Bond Payments \$            | 222.074                              | \$ |                                        | \$ | 222.074              | \$         | 244 527                |
| MFC Bolid Fayilletits 5         | 322,974                              | Ф  |                                        | Ф  | 322,974              | Φ_         | 314,537                |
|                                 |                                      | •  |                                        | •  |                      | -          |                        |
| Total debt service funds \$     | 322,974                              | \$ |                                        | \$ | 322,974              | \$         | 314,537                |
| Enterprise funds                |                                      |    |                                        |    |                      |            |                        |
| Sewer Enterprise \$             | 161,818                              | \$ |                                        | \$ | 529,806              | \$         | 693,219                |
| Tianguis Enterprise             | 182,848                              | Τ. |                                        | Τ, | 200,629              | Ť <u> </u> | 190,757                |
| Refuse Collection               | 350,387                              | •  |                                        | •  | 377,206              | -          | 375,669                |
| Total enterprise funds \$       | 695,053                              | \$ |                                        | \$ | 1,107,641            | \$         | 1,259,645              |
| Total all funds \$              | 21,067,259                           | \$ |                                        | \$ | 11,007,131           | \$         | 16,157,499             |
| i Otai aii iuilus 🦠             | Z1,001,239                           | Ф  |                                        | Ф  | 11,007,131           | Ψ          | 10, 137,499            |