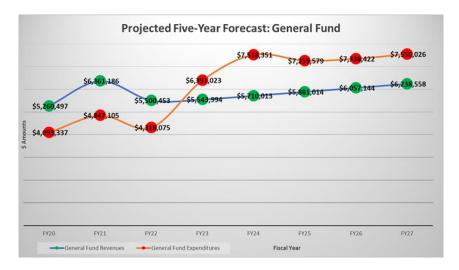

placement; \$35,000 Cemetery gate, walls, ramada repair and flagpole installation; \$86,848 Highline Canal project design costs; \$30,000 Public Works replacement flatbed truck; and \$50,000 for land purchases.

#### **GENERAL FUND FIVE YEAR FORECAST**

The Town had a General Fund balance of \$3,984,372 at the end of FY 21. Based on revenue and expenditure estimates and transfers out to other funds, the FY 22 year-end General Fund balance is projected to increase to \$5.1M. This is the result of a FY 22 revenues exceeding expenditures by \$1.1M. The table illustrates the General Fund performance since FY 18:



The FY 23 budget projects expenditures exceeding revenues by \$847,027 and this begins a five-year trend of expenditures exceeding revenues, as illustrated by the following chart:



The five-year forecasts yields the same underlying budget message as previous years:

- Annual Town expenditures are forecasted to exceed revenues received.
- Continued use of fund reserves and fund balances to balance annual budgets is not financially sustainable.
- Use of fund balances does not establish a sustainable fiscal future where current levels of Town services can be maintained.
- Five Town departments rely on General Fund revenues through budget transfers: HURF, LTAF, Senior Center, and the Community Action Program (CAP) which, like General Fund departments, may be impacted by revenue shortfalls.
- Economic investment with sustainable recurring revenue streams are needed.
- Should continued use of year-end fund balance monies be used to balance annual budgets, the five-year f