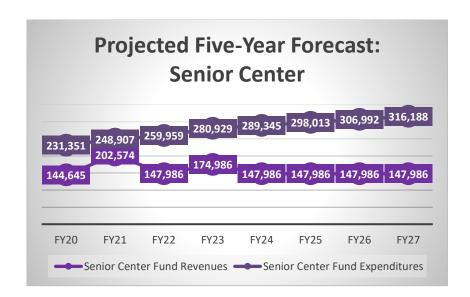

eal, home meal delivery, Senior Center operations, and food costs.

#### **SENIOR CENTER FIVE YEAR FORECAST**

Like HURF and LTAF, the Senior Center annually relies on a General Fund transfer to balance its budget, because Senior Center expenditures exceed revenues. It is projected that Senior Center operational costs will increase during the next five years, while revenues from the Area Agency on Aging will remain constant, this will increase the dependence on General Fund transfer revenues. As a result, these annual transfers contribute to the General Fund annual deficit and the Senior Center year-end balance remains at \$0.0. The five-year forecast projects the expenditures exceeding revenues trend will continue resulting in a \$0.0 fund balance as illustrated in the following tables:





#### **COMMUNITY ACTION PROGRAM FUND**

#### **COMMUNITY ACTION PROGRAM (CAP) REVENUES**

Community Action Program, CAP, projected revenues of \$275,999 for FY 23 results from two primary sources: Maricopa County Assistance funds of \$107,154 and a transfer from the General Fund of \$163,745. Like HURF, LTAF, and the Senior Center, a transfer from the General Fund is required to subsidize CAP expenses and balance the CAP budget. The FY 23 General Fund transfer of \$163,754 is an increase of \$141,833 from the FY 22 \$21,912 transfer.

#### **CAP EXPENDITURES**

The CAP expenditure of \$275,999 is a 111.7% increase from FY 22 of \$145,602. This increase is the result of restructuring the CAP office and its staff positions by retaining two full-time coordinator positions and a full-time