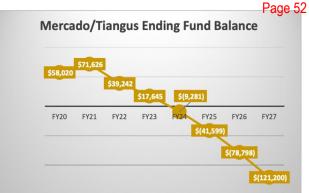

### **Enterprise funds**

| Sewer Enterprise Fees     | \$<br>84,920     | \$<br>503,961    | \$ | 633,644    |
|---------------------------|------------------|------------------|----|------------|
| Tianguis Enterprise Rents | 140,994          | 168,245          | _  | 169,160    |
| Refuse Collection Fees    | 354,820          | 423,606          |    | 410,342    |
|                           |                  |                  |    |            |
| Total Enterprise Funds    | \$<br>580,734    | \$<br>1,095,812  | \$ | 1,213,146  |
|                           |                  |                  |    |            |
| Total all funds           | \$<br>19,481,882 | \$<br>13,126,905 | \$ | 12,751,066 |

### Town of Guadalupe-Final Budget Expenditures/expenses by fund Fiscal year 2023

|                                 | Adopted<br>budgeted<br>expenditures/ |    | Expenditure/<br>expense<br>adjustments |    | Actual expenditures/ |            | Budgeted expenditures/ |
|---------------------------------|--------------------------------------|----|----------------------------------------|----|----------------------|------------|------------------------|
|                                 | expenses                             |    | approved                               |    | expenses*            |            | expenses               |
| Fund/Department                 | 2022                                 |    | 2022                                   |    | 2022                 |            | 2023                   |
| General Fund                    |                                      |    |                                        | ı  |                      | _          |                        |
| Mayor & Council \$              | 65,854                               | \$ |                                        | \$ | 64,607               | \$         | 65,074                 |
| Municipal Court                 | 00,00                                | Υ. |                                        | Ψ, | 0.,00.               | Ψ_         | 33,31                  |
| Town Manager                    | 163,345                              | •  |                                        |    | 231,870              | _          | 260,578                |
| Finance Department              | 150,535                              |    |                                        |    | 154,181              | _          | 168,074                |
| Town Clerk                      | 41,514                               |    |                                        |    | 40,821               | _          | 50,324                 |
| Community Development           | 238,112                              | •  |                                        |    | 154,571              | _          | 216,721                |
| Building Inspection             | 200,112                              | •  |                                        |    | 101,071              | _          | 210,121                |
| Building Maintenance            | 169,442                              | •  |                                        |    | 147,655              | _          | 116,012                |
| Fire Department                 | 1,619,977                            | •  |                                        |    | 631,777              | _          | 1,746,654              |
| Cemetery Department             | 24,380                               | •  |                                        |    | 27,750               | _          | 20,373                 |
| Parks Department                | 189,173                              | •  |                                        | •  | 175,288              | _          | 199,872                |
| Library Building Maintenance    | 10,100                               | •  |                                        |    | 10,440               | _          | 23,135                 |
| Administration                  | 248,161                              | •  |                                        | •  | 186,667              | _          | 199,949                |
| Transfers to Other Funds        | 693,554                              | •  |                                        |    | 663,036              | _          | 1,187,569              |
| Town Attorney                   | 74,495                               | •  |                                        |    | 69,062               | _          | 111,541                |
| Information Technology          | 120,646                              | •  | az leaaz                               |    | 123,712              | _          | 137,919                |
| Police Department               | 1,494,956                            | •  | az rodaz                               |    | 1,430,304            | _          | 1,540,377              |
| Capital Outlay                  | 630,000                              | •  |                                        |    | 158,111              | _          | 346,848                |
| Contingency                     | 000,000                              | •  |                                        |    | 100,111              | _          | 010,010                |
| Total General Fund \$           | 5,934,244                            | \$ |                                        | \$ | 4,269,852            | \$         | 6,391,020              |
| Special revenue funds           | •                                    |    |                                        |    | •                    | -          |                        |
| Highway User Revenue Fund \$    | 800 501                              | \$ |                                        | \$ | 1,603,525            | \$         | 948,558                |
| Local Transportation Asst. Fund | 37,508                               | Ψ  |                                        | Ψ  | 41,606               | Ψ_         | 42,162                 |
| Senior Center Operations        | 254,599                              | •  |                                        |    | 259,959              | _          | 280,929                |
| Community Action Program        | 130,397                              |    |                                        |    | 148,689              | _          | 275,999                |
| Community Development           | 67,007                               | •  |                                        |    | 140,003              | _          | 210,000                |
| PYT/Covid Grant Funding         | 07,007                               | •  |                                        |    | 1,967,262            | _          | 1,107,288              |
| AZ Cares                        | 1,107,311                            | •  |                                        |    | 987,809              | _          | 1,226,813              |
| Other Grants                    | 11,717,665                           |    |                                        |    | 297,814              | _          | 4,310,548              |
| Other Grants                    | 11,717,000                           |    |                                        | •  | 237,014              | -          | 4,510,540              |
| Total special revenue funds \$  | 14,114,988                           | \$ |                                        | \$ | 5,306,664            | \$         | 8,192,297              |
| Debt service funds              | ,,                                   | т. |                                        | Τ, | 5,555,55             | -          | -,,                    |
| MPC Bond Payments \$            | 222.074                              | \$ |                                        | \$ | 222.074              | \$         | 244 527                |
| MFC Bolid Fayilletits 5         | 322,974                              | Ф  |                                        | Ф  | 322,974              | Φ_         | 314,537                |
|                                 |                                      | •  |                                        | •  |                      | -          |                        |
| Total debt service funds \$     | 322,974                              | \$ |                                        | \$ | 322,974              | \$         | 314,537                |
| Enterprise funds                |                                      |    |                                        |    |                      |            |                        |
| Sewer Enterprise \$             | 161,818                              | \$ |                                        | \$ | 529,806              | \$         | 693,219                |
| Tianguis Enterprise             | 182,848                              | Τ. |                                        | Τ, | 200,629              | Ť <u> </u> | 190,757                |
| Refuse Collection               | 350,387                              | •  |                                        | •  | 377,206              | -          | 375,669                |
| Total enterprise funds \$       | 695,053                              | \$ |                                        | \$ | 1,107,641            | \$         | 1,259,645              |
| Total all funds \$              | 21,067,259                           | \$ |                                        | \$ | 11,007,131           | \$         | 16,157,499             |
| i Otai aii iuilus 🦠             | Z1,001,239                           | Ф  |                                        | Ф  | 11,007,131           | Ψ          | 10, 137,499            |