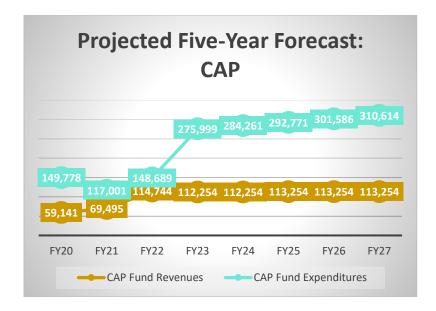

### Town of Guadalupe-Final Budget Revenues other than property taxes Fiscal Year 2023

| Source of revenues                         | Estimated revenues 2022 |    | Actual revenues* 2022 | Estimated revenues 2023 |
|--------------------------------------------|-------------------------|----|-----------------------|-------------------------|
| Special revenue funds                      |                         | •  |                       |                         |
| HURF Allocation and Interest               | \$<br>800,501           | \$ | 1,603,525             | \$<br>400,930           |
| LTAF Allocation                            | 37,508                  | -  | 41,606                | 13,445                  |
| Senior Center Grant (Area Agency on Aging) | <br>254,599             |    | 259,959               | 147,986                 |
| CAP Grant (Marcopa County Human Services)  | 130,397                 |    | 148,689               | 112,255                 |
| PYT/Covid Grant Funding                    |                         |    | 3,074,550             |                         |
| AZ Cares                                   | <br>1,107,311           |    | 1,107,311             | 1,107,311               |
| Other Grants                               | 11,717,665              | -  | 295,000               | 4,212,000               |
| Total Special Revenue Funds                | \$<br>14,047,981        | \$ | 6,530,640             | \$<br>5,993,927         |

### Town of Guadalupe-Final Budget Expenditures/expenses by fund Fiscal year 2023

|                                 | Adopted<br>budgeted<br>expenditures/ |    | Expenditure/<br>expense<br>adjustments |    | Actual expenditures/ |            | Budgeted expenditures/ |
|---------------------------------|--------------------------------------|----|----------------------------------------|----|----------------------|------------|------------------------|
|                                 | expenses                             |    | approved                               |    | expenses*            |            | expenses               |
| Fund/Department                 | 2022                                 |    | 2022                                   |    | 2022                 |            | 2023                   |
| General Fund                    |                                      |    |                                        | ı  |                      | _          |                        |
| Mayor & Council \$              | 65,854                               | \$ |                                        | \$ | 64,607               | \$         | 65,074                 |
| Municipal Court                 | 00,00                                | Υ. |                                        | Ψ, | 0.,00.               | Ψ_         | 33,31                  |
| Town Manager                    | 163,345                              | •  |                                        |    | 231,870              | _          | 260,578                |
| Finance Department              | 150,535                              |    |                                        |    | 154,181              | _          | 168,074                |
| Town Clerk                      | 41,514                               |    |                                        |    | 40,821               | _          | 50,324                 |
| Community Development           | 238,112                              | •  |                                        |    | 154,571              | _          | 216,721                |
| Building Inspection             | 200,112                              | •  |                                        |    | 101,071              | _          | 210,121                |
| Building Maintenance            | 169,442                              | •  |                                        |    | 147,655              | _          | 116,012                |
| Fire Department                 | 1,619,977                            | •  |                                        |    | 631,777              | _          | 1,746,654              |
| Cemetery Department             | 24,380                               | •  |                                        |    | 27,750               | _          | 20,373                 |
| Parks Department                | 189,173                              | •  |                                        | •  | 175,288              | _          | 199,872                |
| Library Building Maintenance    | 10,100                               | •  |                                        |    | 10,440               | _          | 23,135                 |
| Administration                  | 248,161                              | •  |                                        | •  | 186,667              | _          | 199,949                |
| Transfers to Other Funds        | 693,554                              | •  |                                        |    | 663,036              | _          | 1,187,569              |
| Town Attorney                   | 74,495                               | •  |                                        |    | 69,062               | _          | 111,541                |
| Information Technology          | 120,646                              | •  | az leaaz                               |    | 123,712              | _          | 137,919                |
| Police Department               | 1,494,956                            | •  | az rodaz                               |    | 1,430,304            | _          | 1,540,377              |
| Capital Outlay                  | 630,000                              | •  |                                        |    | 158,111              | _          | 346,848                |
| Contingency                     | 000,000                              | •  |                                        |    | 100,111              | _          | 010,010                |
| Total General Fund \$           | 5,934,244                            | \$ |                                        | \$ | 4,269,852            | \$         | 6,391,020              |
| Special revenue funds           | •                                    |    |                                        |    | •                    | -          |                        |
| Highway User Revenue Fund \$    | 800 501                              | \$ |                                        | \$ | 1,603,525            | \$         | 948,558                |
| Local Transportation Asst. Fund | 37,508                               | Ψ  |                                        | Ψ  | 41,606               | Ψ_         | 42,162                 |
| Senior Center Operations        | 254,599                              | •  |                                        |    | 259,959              | _          | 280,929                |
| Community Action Program        | 130,397                              |    |                                        |    | 148,689              | _          | 275,999                |
| Community Development           | 67,007                               | •  |                                        |    | 140,003              | _          | 210,000                |
| PYT/Covid Grant Funding         | 07,007                               | •  |                                        |    | 1,967,262            | _          | 1,107,288              |
| AZ Cares                        | 1,107,311                            | •  |                                        |    | 987,809              | _          | 1,226,813              |
| Other Grants                    | 11,717,665                           |    |                                        |    | 297,814              | _          | 4,310,548              |
| Other Grants                    | 11,717,000                           |    |                                        | •  | 237,014              | -          | 4,510,540              |
| Total special revenue funds \$  | 14,114,988                           | \$ |                                        | \$ | 5,306,664            | \$         | 8,192,297              |
| Debt service funds              | ,,                                   | т. |                                        | Τ, | 5,555,55             | -          | -,,                    |
| MPC Bond Payments \$            | 222.074                              | \$ |                                        | \$ | 222.074              | \$         | 244 527                |
| MFC Bolid Fayilletits 5         | 322,974                              | Ф  |                                        | Ф  | 322,974              | Φ_         | 314,537                |
|                                 |                                      | •  |                                        | •  |                      | -          |                        |
| Total debt service funds \$     | 322,974                              | \$ |                                        | \$ | 322,974              | \$         | 314,537                |
| Enterprise funds                |                                      |    |                                        |    |                      |            |                        |
| Sewer Enterprise \$             | 161,818                              | \$ |                                        | \$ | 529,806              | \$         | 693,219                |
| Tianguis Enterprise             | 182,848                              | Τ. |                                        | Τ, | 200,629              | Ť <u> </u> | 190,757                |
| Refuse Collection               | 350,387                              | •  |                                        | •  | 377,206              | -          | 375,669                |
| Total enterprise funds \$       | 695,053                              | \$ |                                        | \$ | 1,107,641            | \$         | 1,259,645              |
| Total all funds \$              | 21,067,259                           | \$ |                                        | \$ | 11,007,131           | \$         | 16,157,499             |
| i Otai aii iuilus 🦠             | Z1,001,239                           | Ф  |                                        | Ф  | 11,007,131           | Ψ          | 10, 137,499            |