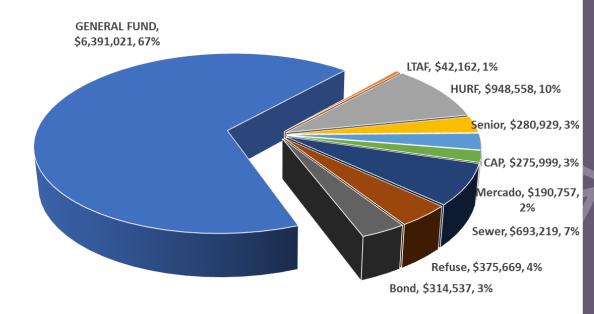

# Town of Guadalupe-Final Budget Summary Schedule of estimated revenues and expenditures/expenses Fiscal year 2023

|                |                                                                                  | s      |    |              |                         |                   | Fun                      | ds             |           |                           |                 |
|----------------|----------------------------------------------------------------------------------|--------|----|--------------|-------------------------|-------------------|--------------------------|----------------|-----------|---------------------------|-----------------|
| Fiscal<br>year |                                                                                  | c<br>h |    | General Fund | Special Revenue<br>Fund | Debt Service Fund | Capital Projects<br>Fund | Permanent Fund |           | Internal Service<br>Funds | Total all funds |
| 2022           | Adopted/adjusted budgeted expenditures/expenses*                                 | Е      | 1  | 5,934,244    | 14,114,988              | 322,974           | 0                        | 0              | 695,053   | 0                         | 21,067,259      |
| 2022           | Actual expenditures/expenses**                                                   | Е      | 2  | 4,269,852    | 5,306,664               | 322,974           | 0                        | 0              | 1,107,641 | 0                         | 11,007,131      |
| 2023           | Beginning fund balance/(deficit) or net position/(deficit) at July 1***          |        | 3  | 5,214,973    | 1,325,338               | 0                 | 0                        | 0              | 1,042,451 | 0                         | 7,582,762       |
| 2023           | Primary property tax levy                                                        | В      | 4  | 0            |                         |                   |                          |                |           |                           | 0               |
| 2023           | Secondary property tax levy                                                      | В      | 5  |              |                         |                   |                          |                |           |                           | 0               |
| 2023           | Estimated revenues other than property taxes                                     | С      | 6  | 5,543,993    | 5,993,927               | 0                 | 0                        | 0              | 1,213,146 | 0                         | 12,751,066      |
| 2023           | Other financing sources                                                          | D      | 7  | 0            | 0                       | 0                 | 0                        | 0              | 0         | 0                         | 0               |
| 2023           | Other financing (uses)                                                           | D      | 8  | 0            | 0                       | 0                 | 0                        | 0              | 0         | 0                         | 0               |
| 2023           | Interfund transfers in                                                           | D      | 9  | 0            | 873,032                 | 314,537           | 0                        | 0              | 0         | 0                         | 1,187,569       |
| 2023           | Interfund Transfers (out)                                                        | D      | 10 | 1,187,569    | 0                       | 0                 | 0                        | 0              | 0         | 0                         | 1,187,569       |
| 2023           | Line 11: Reduction for fund balance reserved for future budget year expenditures |        |    |              |                         |                   |                          |                |           |                           |                 |
|                | Maintained for future debt retirement                                            |        |    |              |                         |                   |                          |                |           |                           | 0               |
|                | Maintained for future capital projects                                           |        | 11 |              |                         |                   |                          |                |           |                           | 0               |
|                | Maintained for future financial stability                                        |        |    |              |                         |                   |                          |                |           |                           | 0               |
|                |                                                                                  |        |    |              |                         |                   |                          |                |           |                           | 0               |
|                |                                                                                  |        |    |              |                         |                   |                          |                |           |                           | 0               |
| 2023           | Total financial resources available                                              |        | 12 | 9,571,397    | 8,192,297               | 314,537           | 0                        | 0              | 2,255,597 | 0                         | 20,333,828      |
| 2023           | Budgeted expenditures/expenses                                                   | Е      | 13 | 6,391,020    | 8,192,297               | 314,537           | 0                        | 0              | 1,259,645 | 0                         | 16,157,499      |

### Town of Guadalupe-Final Budget Expenditures/expenses by fund Fiscal year 2023

|                                 | Adopted<br>budgeted<br>expenditures/ |    | Expenditure/<br>expense<br>adjustments |    | Actual expenditures/ |            | Budgeted expenditures/ |
|---------------------------------|--------------------------------------|----|----------------------------------------|----|----------------------|------------|------------------------|
|                                 | expenses                             |    | approved                               |    | expenses*            |            | expenses               |
| Fund/Department                 | 2022                                 |    | 2022                                   |    | 2022                 |            | 2023                   |
| General Fund                    |                                      |    |                                        | ı  |                      | _          |                        |
| Mayor & Council \$              | 65,854                               | \$ |                                        | \$ | 64,607               | \$         | 65,074                 |
| Municipal Court                 | 00,00                                | Υ. |                                        | Ψ, | 0.,00.               | Ψ_         | 33,31                  |
| Town Manager                    | 163,345                              | •  |                                        |    | 231,870              | _          | 260,578                |
| Finance Department              | 150,535                              |    |                                        |    | 154,181              | _          | 168,074                |
| Town Clerk                      | 41,514                               |    |                                        |    | 40,821               | _          | 50,324                 |
| Community Development           | 238,112                              | •  |                                        |    | 154,571              | _          | 216,721                |
| Building Inspection             | 200,112                              | •  |                                        |    | 101,071              | _          | 210,121                |
| Building Maintenance            | 169,442                              | •  |                                        |    | 147,655              | _          | 116,012                |
| Fire Department                 | 1,619,977                            | •  |                                        |    | 631,777              | _          | 1,746,654              |
| Cemetery Department             | 24,380                               | •  |                                        |    | 27,750               | _          | 20,373                 |
| Parks Department                | 189,173                              | •  |                                        | •  | 175,288              | _          | 199,872                |
| Library Building Maintenance    | 10,100                               | •  |                                        |    | 10,440               | _          | 23,135                 |
| Administration                  | 248,161                              | •  |                                        | •  | 186,667              | _          | 199,949                |
| Transfers to Other Funds        | 693,554                              | •  |                                        |    | 663,036              | _          | 1,187,569              |
| Town Attorney                   | 74,495                               | •  |                                        |    | 69,062               | _          | 111,541                |
| Information Technology          | 120,646                              | •  | az leaaz                               |    | 123,712              | _          | 137,919                |
| Police Department               | 1,494,956                            | •  | az rodaz                               |    | 1,430,304            | _          | 1,540,377              |
| Capital Outlay                  | 630,000                              | •  |                                        |    | 158,111              | _          | 346,848                |
| Contingency                     | 000,000                              | •  |                                        |    | 100,111              | _          | 010,010                |
| Total General Fund \$           | 5,934,244                            | \$ |                                        | \$ | 4,269,852            | \$         | 6,391,020              |
| Special revenue funds           | •                                    |    |                                        |    | •                    | -          |                        |
| Highway User Revenue Fund \$    | 800 501                              | \$ |                                        | \$ | 1,603,525            | \$         | 948,558                |
| Local Transportation Asst. Fund | 37,508                               | Ψ  |                                        | Ψ  | 41,606               | Ψ_         | 42,162                 |
| Senior Center Operations        | 254,599                              | •  |                                        |    | 259,959              | _          | 280,929                |
| Community Action Program        | 130,397                              |    |                                        |    | 148,689              | _          | 275,999                |
| Community Development           | 67,007                               | •  |                                        |    | 140,003              | _          | 210,000                |
| PYT/Covid Grant Funding         | 07,007                               | •  |                                        |    | 1,967,262            | _          | 1,107,288              |
| AZ Cares                        | 1,107,311                            | •  |                                        |    | 987,809              | _          | 1,226,813              |
| Other Grants                    | 11,717,665                           |    |                                        |    | 297,814              | _          | 4,310,548              |
| Other Grants                    | 11,717,000                           |    |                                        | •  | 237,014              | -          | 4,510,540              |
| Total special revenue funds \$  | 14,114,988                           | \$ |                                        | \$ | 5,306,664            | \$         | 8,192,297              |
| Debt service funds              | ,,                                   | т. |                                        | Τ, | 5,555,55             | -          | -,,                    |
| MPC Bond Payments \$            | 222.074                              | \$ |                                        | \$ | 222.074              | \$         | 244 527                |
| MFC Bolid Fayilletits 5         | 322,974                              | Ф  |                                        | Ф  | 322,974              | Φ_         | 314,537                |
|                                 |                                      | •  |                                        | •  |                      | -          |                        |
| Total debt service funds \$     | 322,974                              | \$ |                                        | \$ | 322,974              | \$         | 314,537                |
| Enterprise funds                |                                      |    |                                        |    |                      |            |                        |
| Sewer Enterprise \$             | 161,818                              | \$ |                                        | \$ | 529,806              | \$         | 693,219                |
| Tianguis Enterprise             | 182,848                              | Τ. |                                        | Τ, | 200,629              | Ť <u> </u> | 190,757                |
| Refuse Collection               | 350,387                              | •  |                                        | •  | 377,206              | -          | 375,669                |
| Total enterprise funds \$       | 695,053                              | \$ |                                        | \$ | 1,107,641            | \$         | 1,259,645              |
| Total all funds \$              | 21,067,259                           | \$ |                                        | \$ | 11,007,131           | \$         | 16,157,499             |
| i Otai aii iuilus 🦠             | Z1,001,239                           | Ф  |                                        | Ф  | 11,007,131           | Ψ          | 10, 137,499            |