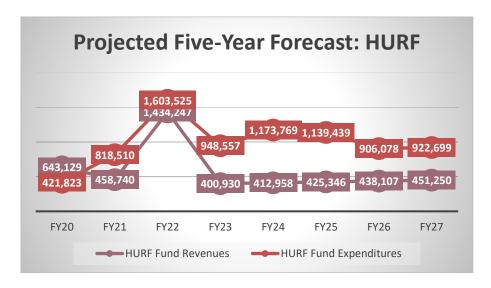

ds, HURF, LTAF, Senior Center and CAP, that rely on annual General Fund transfers. The HURF relies on a General Fund transfer to balance the HURF budget, because HURF expenditures exceed revenues. HURF expenditures are forecasted to exceed revenues primarily due to budgeting two future year capital projects: Repaving of Guadalupe Road from Town limit to Town limit at an estimated cost of \$1.3M in fiscal years FY 24 and FY 25 and streetlight replacement estimated at \$700,000 in FY 26 and FY 27. As a result, these annual transfers contributed to the General Fund annual deficit and the HURF year-end balance, which remains at \$0.0. The five-year forecast projects the expenditure exceeding revenue trend will continue resulting in a \$0.0 fund balance as illustrated in the following tables:





#### LOCAL TRANSPORTATION ASSITANCE FUND (LTAF)

#### **LTAF REVENUES**

LTAF projected revenues of \$42,162 for FY 23 result from two key sources: HB 2565 Transit funds of \$13,445 and a transfer from the General Fund of \$28,717. The Transit Fund is a state shared revenue subject to Census population changes. The \$13,445 Transit Fund amount represents a 19.6% decrease from previous years of \$16,740. This is the result of the Census population changes. This decrease requires an increased transfer from the General Fund of \$28,717 to balance the LTAF budget.

#### LTAF EXPENDITURES

The LTAF expenditure of \$42,162 is \$4,651 (12.4%) greater than FY 22 primarily due to increased salary and wage costs.

#### LTAF FIVE YEAR FORECAST

Like HURF, the LTAF annually relies on a General Fun