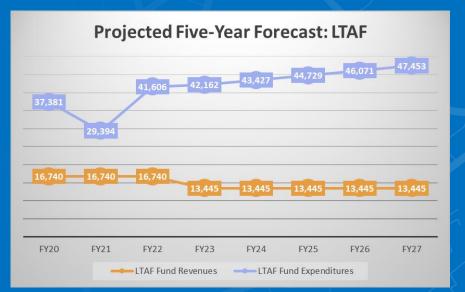

### Town of Guadalupe-Final Budget Revenues other than property taxes Fiscal Year 2023

| Source of revenues                         | Estimated revenues 2022 |    | Actual revenues* 2022 | Estimated revenues 2023 |
|--------------------------------------------|-------------------------|----|-----------------------|-------------------------|
| Special revenue funds                      |                         | •  |                       |                         |
| HURF Allocation and Interest               | \$<br>800,501           | \$ | 1,603,525             | \$<br>400,930           |
| LTAF Allocation                            | 37,508                  | -  | 41,606                | 13,445                  |
| Senior Center Grant (Area Agency on Aging) | <br>254,599             |    | 259,959               | 147,986                 |
| CAP Grant (Marcopa County Human Services)  | 130,397                 |    | 148,689               | 112,255                 |
| PYT/Covid Grant Funding                    |                         |    | 3,074,550             |                         |
| AZ Cares                                   | <br>1,107,311           |    | 1,107,311             | 1,107,311               |
| Other Grants                               | 11,717,665              | -  | 295,000               | 4,212,000               |
| Total Special Revenue Funds                | \$<br>14,047,981        | \$ | 6,530,640             | \$<br>5,993,927         |