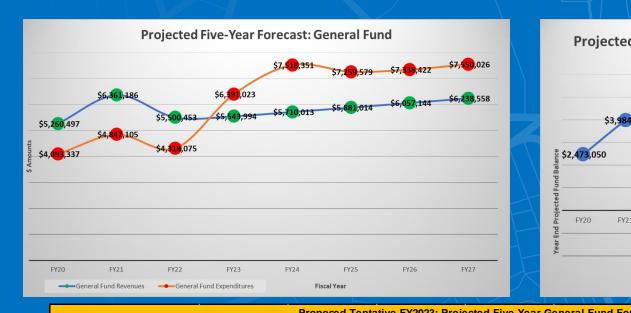

Present Funds and seek to adopt Tentative FY2021/22 Budget
- **▶** June 23, 2022: Town Council to Adopt Final FY22/23 Budget

### **Council Action:**

> Tonight, seeking Council adoption of Final Annual Budget for Fiscal Year 2022-2023



# Town of Guadalupe

Final Annual Budget Fiscal Year 2022-2023

# Thank you



# Town of Guadalupe

Proposed Tentative Annual Budget Fiscal Year 2022-2023

Presented to Town Council May 26, 2022



# FY 2022-2023 Proposed Tentative Annual Budget

### **Proposed Total FY22-23 Budget**

All Funds: \$16,157,499

#### Focus:

- Figure 4 General Fund:
  - **\$6,391,021**
  - > 39% of Proposed FY22/23 Budget
- Grant Fund:
  - **\$4,310,548**
  - > 27% of Proposed FY 22/23 Budget





# Proposed Tentative FY2022-2023 Projected Five Year General Fund Forecast







|                           | Proposed Tentative F12025: Projected Five fear General Fund Forecast |           |    |           |    |           |    |           |    |             |    |             |    |             |    |             |
|---------------------------|----------------------------------------------------------------------|-----------|----|-----------|----|-----------|----|-----------|----|-------------|----|-------------|----|-------------|----|-------------|
|                           |                                                                      |           |    |           |    |           |    |           |    |             |    |             |    |             |    |             |
|                           |