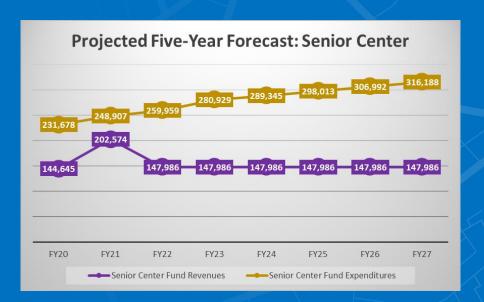

### Town of Guadalupe-Final Budget Revenues other than property taxes Fiscal Year 2023

| Source of revenues                         | Estimated revenues 2022 |    | Actual revenues* 2022 | Estimated revenues 2023 |
|--------------------------------------------|-------------------------|----|-----------------------|-------------------------|
| Special revenue funds                      |                         | •  |                       |                         |
| HURF Allocation and Interest               | \$<br>800,501           | \$ | 1,603,525             | \$<br>400,930           |
| LTAF Allocation                            | 37,508                  | -  | 41,606                | 13,445                  |
| Senior Center Grant (Area Agency on Aging) | <br>254,599             |    | 259,959               | 147,986                 |
| CAP Grant (Marcopa County Human Services)  | 130,397                 |    | 148,689               | 112,255                 |
| PYT/Covid Grant Funding                    |                         |    | 3,074,550             |                         |
| AZ Cares                                   | <br>1,107,311           |    | 1,107,311             | 1,107,311               |
| Other Grants                               | 11,717,665              | -  | 295,000               | 4,212,000               |
| Total Special Revenue Funds                | \$<br>14,047,981        | \$ | 6,530,640             | \$<br>5,993,927         |

### Town of Guadalupe-Final Budget Expenditures/expenses by fund Fiscal year 2023

|                                 | Adopted<br>budgeted<br>expenditures/ |    | Expenditure/<br>expense<br>adjustments |    | Actual expenditures/ |            | Budgeted expenditures/ |
|---------------------------------|--------------------------------------|----|----------------------------------------|----|----------------------|------------|------------------------|
|                                 | expenses                             |    | approved                               |    | expenses*            |            | expenses               |
| Fund/Department                 | 2022                                 |    | 2022                                   |    | 2022                 |            | 2023                   |
| General Fund                    |                                      |    |                                        | ı  |                      | _          |                        |
| Mayor & Council \$              | 65,854                               | \$ |                                        | \$ | 64,607               | \$         | 65,074                 |
| Municipal Court                 | 00,00                                | Υ. |                                        | Ψ, | 0.,00.               | Ψ_         | 33,31                  |
| Town Manager                    | 163,345                              | •  |                                        |    | 231,870              | _          | 260,578                |
| Finance Department              | 150,535                              |    |                                        |    | 154,181              | _          | 168,074                |
| Town Clerk                      | 41,514                               |    |                                        |    | 40,821               | _          | 50,324                 |
| Community Development           | 238,112                              | •  |                                        |    | 154,571              | _          | 216,721                |
| Building Inspection             | 200,112                              | •  |                                        |    | 101,071              | _          | 210,121                |
| Building Maintenance            | 169,442                              | •  |                                        |    | 147,655              | _          | 116,012                |
| Fire Department                 | 1,619,977                            | •  |                                        |    | 631,777              | _          | 1,746,654              |
| Cemetery Department             | 24,380                               | •  |                                        |    | 27,750               | _          | 20,373                 |
| Parks Department                | 189,173                              | •  |                                        | •  | 175,288              | _          | 199,872                |
| Library Building Maintenance    | 10,100                               | •  |                                        |    | 10,440               | _          | 23,135                 |
| Administration                  | 248,161                              | •  |                                        | •  | 186,667              | _          | 199,949                |
| Transfers to Other Funds        | 693,554                              | •  |                                        |    | 663,036              | _          | 1,187,569              |
| Town Attorney                   | 74,495                               | •  |                                        |    | 69,062               | _          | 111,541                |
| Information Technology          | 120,646                              | •  | az leaaz                               |    | 123,712              | _          | 137,919                |
| Police Department               | 1,494,956                            | •  | az rodaz                               |    | 1,430,304            | _          | 1,540,377              |
| Capital Outlay                  | 630,000                              | •  |                                        |    | 158,111              | _          | 346,848                |
| Contingency                     | 000,000                              | •  |                                        |    | 100,111              | _          | 010,010                |
| Total General Fund \$           | 5,934,244                            | \$ |                                        | \$ | 4,269,852            | \$         | 6,391,020              |
| Special revenue funds           | •                                    |    |                                        |    | •                    | -          |                        |
| Highway User Revenue Fund \$    | 800 501                              | \$ |                                        | \$ | 1,603,525            | \$         | 948,558                |
| Local Transportation Asst. Fund | 37,508                               | Ψ  |                                        | Ψ  | 41,606               | Ψ_         | 42,162                 |
| Senior Center Operations        | 254,599                              | •  |                                        |    | 259,959              | _          | 280,929                |
| Community Action Program        | 130,397                              |    |                                        |    | 148,689              | _          | 275,999                |
| Community Development           | 67,007                               | •  |                                        |    | 140,003              | _          | 210,000                |
| PYT/Covid Grant Funding         | 07,007                               | •  |                                        |    | 1,967,262            | _          | 1,107,288              |
| AZ Cares                        | 1,107,311                            | •  |                                        |    | 987,809              | _          | 1,226,813              |
| Other Grants                    | 11,717,665                           |    |                                        |    | 297,814              | _          | 4,310,548              |
| Other Grants                    | 11,717,000                           |    |                                        | •  | 237,014              | -          | 4,510,540              |
| Total special revenue funds \$  | 14,114,988                           | \$ |                                        | \$ | 5,306,664            | \$         | 8,192,297              |
| Debt service funds              | ,,                                   | т. |                                        | Τ, | 5,555,55             | -          | -,,                    |
| MPC Bond Payments \$            | 222.074                              | \$ |                                        | \$ | 222.074              | \$         | 244 527                |
| MFC Bolid Fayilletits 5         | 322,974                              | Ф  |                                        | Ф  | 322,974              | Φ_         | 314,537                |
|                                 |                                      | •  |                                        | •  |                      | -          |                        |
| Total debt service funds \$     | 322,974                              | \$ |                                        | \$ | 322,974              | \$         | 314,537                |
| Enterprise funds                |                                      |    |                                        |    |                      |            |                        |
| Sewer Enterprise \$             | 161,818                              | \$ |                                        | \$ | 529,806              | \$         | 693,219                |
| Tianguis Enterprise             | 182,848                              | Τ. |                                        | Τ, | 200,629              | Ť <u> </u> | 190,757                |
| Refuse Collection               | 350,387                              | •  |                                        | •  | 377,206              | -          | 375,669                |
| Total enterprise funds \$       | 695,053                              | \$ |                                        | \$ | 1,107,641            | \$         | 1,259,645              |
| Total all funds \$              | 21,067,259                           | \$ |                                        | \$ | 11,007,131           | \$         | 16,157,499             |
| i Otai aii iuilus 🦠             | Z1,001,239                           | Ф  |                                        | Ф  | 11,007,131           | Ψ          | 10, 137,499            |