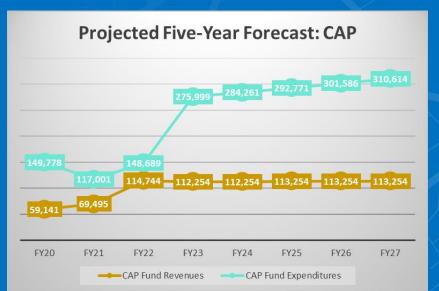

### Town of Guadalupe-Final Budget Revenues other than property taxes Fiscal Year 2023

| Source of revenues                         | Estimated revenues 2022 |    | Actual revenues* 2022 | Estimated revenues 2023 |
|--------------------------------------------|-------------------------|----|-----------------------|-------------------------|
| Special revenue funds                      |                         | •  |                       |                         |
| HURF Allocation and Interest               | \$<br>800,501           | \$ | 1,603,525             | \$<br>400,930           |
| LTAF Allocation                            | 37,508                  | -  | 41,606                | 13,445                  |
| Senior Center Grant (Area Agency on Aging) | <br>254,599             |    | 259,959               | 147,986                 |
| CAP Grant (Marcopa County Human Services)  | 130,397                 |    | 148,689               | 112,255                 |
| PYT/Covid Grant Funding                    |                         |    | 3,074,550             |                         |
| AZ Cares                                   | <br>1,107,311           |    | 1,107,311             | 1,107,311               |
| Other Grants                               | 11,717,665              | -  | 295,000               | 4,212,000               |
| Total Special Revenue Funds                | \$<br>14,047,981        | \$ | 6,530,640             | \$<br>5,993,927         |

### Town of Guadalupe-Final Budget Expenditures/expenses by fund Fiscal year 2023

|                                 | Adopted<br>budgeted<br>expenditures/ |    | Expenditure/<br>expense<br>adjustments |    | Actual expenditures/ |            | Budgeted expenditures/ |
|---------------------------------|--------------------------------------|----|----------------------------------------|----|----------------------|------------|------------------------|
|                                 | expenses                             |    | approved                               |    | expenses*            |            | expenses               |
| Fund/Department                 | 2022                                 |    | 2022                                   |    | 2022                 |            | 2023                   |
| General Fund                    |                                      |    |                                        | ı  |                      | _          |                        |
| Mayor & Council \$              | 65,854                               | \$ |                                        | \$ | 64,607               | \$         | 65,074                 |
| Municipal Court                 | 00,00                                | Υ. |                                        | Ψ, | 0.,00.               | Ψ_         | 33,31                  |
| Town Manager                    | 163,345                              | •  |                                        |    | 231,870              | _          | 260,578                |
| Finance Department              | 150,535                              |    |                                        |    | 154,181              | _          | 168,074                |
| Town Clerk                      | 41,514                               |    |                                        |    | 40,821               | _          | 50,324                 |
| Community Development           | 238,112                              | •  |                                        |    | 154,571              | _          | 216,721                |
| Building Inspection             | 200,112                              | •  |                                        |    | 101,071              | _          | 210,121                |
| Building Maintenance            | 169,442                              | •  |                                        |    | 147,655              | _          | 116,012                |
| Fire Department                 | 1,619,977                            | •  |                                        |    | 631,777              | _          | 1,746,654              |
| Cemetery Department             | 24,380                               | •  |                                        |    | 27,750               | _          | 20,373                 |
| Parks Department                | 189,173                              | •  |                                        | •  | 175,288              | _          | 199,872                |
| Library Building Maintenance    | 10,100                               | •  |                                        |    | 10,440               | _          | 23,135                 |
| Administration                  | 248,161                              | •  |                                        | •  | 186,667              | _          | 199,949                |
| Transfers to Other Funds        | 693,554                              | •  |                                        |    | 663,036              | _          | 1,187,569              |
| Town Attorney                   | 74,495                               | •  |                                        |    | 69,062               | _          | 111,541                |
| Information Technology          | 120,646                              | •  | az leaaz                               |    | 123,712              | _          | 137,919                |
| Police Department               | 1,494,956                            | •  | az rodaz                               |    | 1,430,304            | _          | 1,540,377              |
| Capital Outlay                  | 630,000                              | •  |                                        |    | 158,111              | _          | 346,848                |
| Contingency                     | 000,000                              | •  |                                        |    | 100,111              | _          | 010,010                |
| Total General Fund \$           | 5,934,244                            | \$ |                                        | \$ | 4,269,852            | \$         | 6,391,020              |
| Special revenue funds           | •                                    |    |                                        |    | •                    | -          |                        |
| Highway User Revenue Fund \$    | 800 501                              | \$ |                                        | \$ | 1,603,525            | \$         | 948,558                |
| Local Transportation Asst. Fund | 37,508                               | Ψ  |                                        | Ψ  | 41,606               | Ψ_         | 42,162                 |
| Senior Center Operations        | 254,599                              | •  |                                        |    | 259,959              | _          | 280,929                |
| Community Action Program        | 130,397                              |    |                                        |    | 148,689              | _          | 275,999                |
| Community Development           | 67,007                               | •  |                                        |    | 140,003              | _          | 210,000                |
| PYT/Covid Grant Funding         | 07,007                               | •  |                                        |    | 1,967,262            | _          | 1,107,288              |
| AZ Cares                        | 1,107,311                            | •  |                                        |    | 987,809              | _          | 1,226,813              |
| Other Grants                    | 11,717,665                           |    |                                        |    | 297,814              | _          | 4,310,548              |
| Other Grants                    | 11,717,000                           |    |                                        | •  | 237,014              | -          | 4,510,540              |
| Total special revenue funds \$  | 14,114,988                           | \$ |                                        | \$ | 5,306,664            | \$         | 8,192,297              |
| Debt service funds              | ,,                                   | т. |                                        | Τ, | 5,555,55             | -          | -,,                    |
| MPC Bond Payments \$            | 222.074                              | \$ |                                        | \$ | 222.074              | \$         | 244 527                |
| MFC Bolid Fayilletits 5         | 322,974                              | Ф  |                                        | Ф  | 322,974              | Φ_         | 314,537                |
|                                 |                                      | •  |                                        | •  |                      | -          |                        |
| Total debt service funds \$     | 322,974                              | \$ |                                        | \$ | 322,974              | \$         | 314,537                |
| Enterprise funds                |                                      |    |                                        |    |                      |            |                        |
| Sewer Enterprise \$             | 161,818                              | \$ |                                        | \$ | 529,806              | \$         | 693,219                |
| Tianguis Enterprise             | 182,848                              | Τ. |                                        | Τ, | 200,629              | Ť <u> </u> | 190,757                |
| Refuse Collection               | 350,387                              | •  |                                        | •  | 377,206              | -          | 375,669                |
| Total enterprise funds \$       | 695,053                              | \$ |                                        | \$ | 1,107,641            | \$         | 1,259,645              |
| Total all funds \$              | 21,067,259                           | \$ |                                        | \$ | 11,007,131           | \$         | 16,157,499             |
| i Otai aii iuilus 🦠             | Z1,001,239                           | Ф  |                                        | Ф  | 11,007,131           | Ψ          | 10, 137,499            |