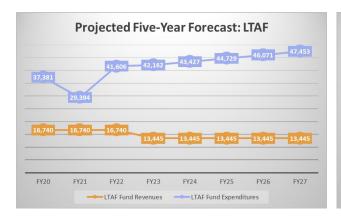

se from previous years of \$16,740. This is the result of the Census population changes. This decrease requires an increased transfer from the General Fund of \$28,717 to balance the LTAF budget.

#### LTAF EXPENDITURES

The LTAF expenditure of \$42,162 is \$4,651 (12.4%) greater than FY 22 primarily due to increased salary and wage costs.

#### LTAF FIVE YEAR FORECAST

Like HURF, the LTAF annually relies on a General Fund transfer to balance the LTAF budget, because LTAF expenditures exceed revenues. As a result, these annual transfers contribute to the General Fund annual deficit and the LTAF year-end balance remains at \$0.0. The five-year forecast projects the expenditures exceeding revenues trend will continue resulting in a \$0.0 fund balance as illustrated in the following tables:





#### **SENIOR CENTER FUND**

#### **SENIOR CENTER REVENUES**

Senior Center projected revenues of \$280,929 for FY 23 results from two key sources: an Area Agency on Aging grant of \$138,872 and a transfer from the General Fund of \$132,943. The Area Agency on Aging grant has remained consistent for the past four years. The transfer from the General Fund for FY 23 increased by 17% from \$108,911 in FY 22 to \$132,942 to balance the Senior Center budget. It is projected that Area Agency on Aging contributions will remain constant at an estimated \$138,000 for the next five years.

#### **SENIOR CENTER EXPENDITURES**

The Senior Center expenditure of \$280,929 is an increase of 10.3% over FY 22 primarily due increased group health insurance costs in congregate meal, home meal delivery, S