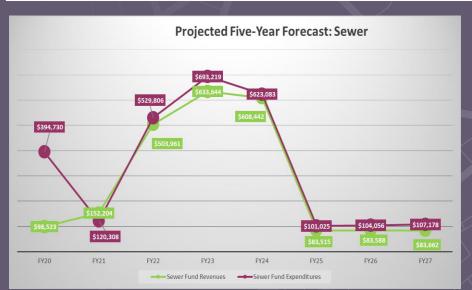

### **Enterprise funds**

| Sewer Enterprise Fees     | \$<br>84,920     | \$<br>503,961    | \$ | 633,644    |
|---------------------------|------------------|------------------|----|------------|
| Tianguis Enterprise Rents | 140,994          | 168,245          | _  | 169,160    |
| Refuse Collection Fees    | 354,820          | 423,606          |    | 410,342    |
|                           |                  |                  |    |            |
| Total Enterprise Funds    | \$<br>580,734    | \$<br>1,095,812  | \$ | 1,213,146  |
|                           |                  |                  |    |            |
| Total all funds           | \$<br>19,481,882 | \$<br>13,126,905 | \$ | 12,751,066 |

### Town of Guadalupe-Final Budget Expenditures/expenses by fund Fiscal year 2023

|                                 | Adopted<br>budgeted<br>expenditures/ |    | Expenditure/<br>expense<br>adjustments |    | Actual expenditures/ |            | Budgeted expenditures/ |
|---------------------------------|--------------------------------------|----|----------------------------------------|----|----------------------|------------|------------------------|
|                                 | expenses                             |    | approved                               |    | expenses*            |            | expenses               |
| Fund/Department                 | 2022                                 |    | 2022                                   |    | 2022                 |            | 2023                   |
| General Fund                    |                                      |    |                                        | ı  |                      | _          |                        |
| Mayor & Council \$              | 65,854                               | \$ |                                        | \$ | 64,607               | \$         | 65,074                 |
| Municipal Court                 | 00,00                                | Υ. |                                        | Ψ, | 0.,00.               | Ψ_         | 33,31                  |
| Town Manager                    | 163,345                              | •  |                                        |    | 231,870              | _          | 260,578                |
| Finance Department              | 150,535                              |    |                                        |    | 154,181              | _          | 168,074                |
| Town Clerk                      | 41,514                               |    |                                        |    | 40,821               | _          | 50,324                 |
| Community Development           | 238,112                              | •  |                                        |    | 154,571              | _          | 216,721                |
| Building Inspection             | 200,112                              | •  |                                        |    | 101,071              | _          | 210,121                |
| Building Maintenance            | 169,442                              | •  |                                        |    | 147,655              | _          | 116,012                |
| Fire Department                 | 1,619,977                            | •  |                                        |    | 631,777              | _          | 1,746,654              |
| Cemetery Department             | 24,380                               | •  |                                        |    | 27,750               | _          | 20,373                 |
| Parks Department                | 189,173                              | •  |                                        | •  | 175,288              | _          | 199,872                |
| Library Building Maintenance    | 10,100                               | •  |                                        |    | 10,440               | _          | 23,135                 |
| Administration                  | 248,161                              | •  |                                        | •  | 186,667              | _          | 199,949                |
| Transfers to Other Funds        | 693,554                              | •  |                                        |    | 663,036              | _          | 1,187,569              |
| Town Attorney                   | 74,495                               | •  |                                        |    | 69,062               | _          | 111,541                |
| Information Technology          | 120,646                              | •  | az leaaz                               |    | 123,712              | _          | 137,919                |
| Police Department               | 1,494,956                            | •  | az rodaz                               |    | 1,430,304            | _          | 1,540,377              |
| Capital Outlay                  | 630,000                              | •  |                                        |    | 158,111              | _          | 346,848                |
| Contingency                     | 000,000                              | •  |                                        |    | 100,111              | _          | 010,010                |
| Total General Fund \$           | 5,934,244                            | \$ |                                        | \$ | 4,269,852            | \$         | 6,391,020              |
| Special revenue funds           | •                                    |    |                                        |    | •                    | -          |                        |
| Highway User Revenue Fund \$    | 800 501                              | \$ |                                        | \$ | 1,603,525            | \$         | 948,558                |
| Local Transportation Asst. Fund | 37,508                               | Ψ  |                                        | Ψ  | 41,606               | Ψ_         | 42,162                 |
| Senior Center Operations        | 254,599                              | •  |                                        |    | 259,959              | _          | 280,929                |
| Community Action Program        | 130,397                              |    |                                        |    | 148,689              | _          | 275,999                |
| Community Development           | 67,007                               | •  |                                        |    | 140,003              | _          | 210,000                |
| PYT/Covid Grant Funding         | 07,007                               | •  |                                        |    | 1,967,262            | _          | 1,107,288              |
| AZ Cares                        | 1,107,311                            | •  |                                        |    | 987,809              | _          | 1,226,813              |
| Other Grants                    | 11,717,665                           |    |                                        |    | 297,814              | _          | 4,310,548              |
| Other Grants                    | 11,717,000                           |    |                                        | •  | 237,014              | -          | 4,510,540              |
| Total special revenue funds \$  | 14,114,988                           | \$ |                                        | \$ | 5,306,664            | \$         | 8,192,297              |
| Debt service funds              | ,,                                   | т. |                                        | Τ, | 5,555,55             | -          | -,,                    |
| MPC Bond Payments \$            | 222.074                              | \$ |                                        | \$ | 222.074              | \$         | 244 527                |
| MFC Bolid Fayilletits 5         | 322,974                              | Ф  |                                        | Ф  | 322,974              | Φ_         | 314,537                |
|                                 |                                      | •  |                                        | •  |                      | -          |                        |
| Total debt service funds \$     | 322,974                              | \$ |                                        | \$ | 322,974              | \$         | 314,537                |
| Enterprise funds                |                                      |    |                                        |    |                      |            |                        |
| Sewer Enterprise \$             | 161,818                              | \$ |                                        | \$ | 529,806              | \$         | 693,219                |
| Tianguis Enterprise             | 182,848                              | Τ. |                                        | Τ, | 200,629              | Ť <u> </u> | 190,757                |
| Refuse Collection               | 350,387                              | •  |                                        | •  | 377,206              | -          | 375,669                |
| Total enterprise funds \$       | 695,053                              | \$ |                                        | \$ | 1,107,641            | \$         | 1,259,645              |
| Total all funds \$              | 21,067,259                           | \$ |                                        | \$ | 11,007,131           | \$         | 16,157,499             |
| i Otai aii iuilus 🦠             | Z1,001,239                           | Ф  |                                        | Ф  | 11,007,131           | Ψ          | 10, 137,499            |