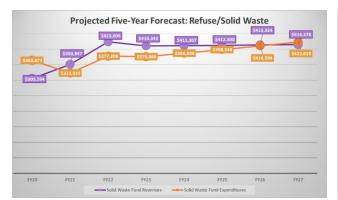

### **Enterprise funds**

| Sewer Enterprise Fees     | \$<br>84,920     | \$<br>503,961    | \$ | 633,644    |
|---------------------------|------------------|------------------|----|------------|
| Tianguis Enterprise Rents | 140,994          | 168,245          | _  | 169,160    |
| Refuse Collection Fees    | 354,820          | 423,606          |    | 410,342    |
|                           |                  |                  |    |            |
| Total Enterprise Funds    | \$<br>580,734    | \$<br>1,095,812  | \$ | 1,213,146  |
|                           |                  |                  |    |            |
| Total all funds           | \$<br>19,481,882 | \$<br>13,126,905 | \$ | 12,751,066 |

### Town of Guadalupe-Final Budget Expenditures/expenses by fund Fiscal year 2023

|                                 | Adopted<br>budgeted<br>expenditures/ |    | Expenditure/<br>expense<br>adjustments |    | Actual expenditures/ |            | Budgeted expenditures/ |
|---------------------------------|--------------------------------------|----|----------------------------------------|----|----------------------|------------|------------------------|
|                                 | expenses                             |    | approved                               |    | expenses*            |            | expenses               |
| Fund/Department                 | 2022                                 |    | 2022                                   |    | 2022                 |            | 2023                   |
| General Fund                    |                                      |    |                                        | ı  |                      | _          |                        |
| Mayor & Council \$              | 65,854                               | \$ |                                        | \$ | 64,607               | \$         | 65,074                 |
| Municipal Court                 | 00,00                                | Υ. |                                        | Ψ, | 0.,00.               | Ψ_         | 33,31                  |
| Town Manager                    | 163,345                              | •  |                                        |    | 231,870              | _          | 260,578                |
| Finance Department              | 150,535                              |    |                                        |    | 154,181              | _          | 168,074                |
| Town Clerk                      | 41,514                               |    |                                        |    | 40,821               | _          | 50,324                 |
| Community Development           | 238,112                              | •  |                                        |    | 154,571              | _          | 216,721                |
| Building Inspection             | 200,112                              | •  |                                        |    | 101,071              | _          | 210,121                |
| Building Maintenance            | 169,442                              | •  |                                        |    | 147,655              | _          | 116,012                |
| Fire Department                 | 1,619,977                            | •  |                                        |    | 631,777              | _          | 1,746,654              |
| Cemetery Department             | 24,380                               | •  |                                        |    | 27,750               | _          | 20,373                 |
| Parks Department                | 189,173                              | •  |                                        | •  | 175,288              | _          | 199,872                |
| Library Building Maintenance    | 10,100                               | •  |                                        |    | 10,440               | _          | 23,135                 |
| Administration                  | 248,161                              | •  |                                        | •  | 186,667              | _          | 199,949                |
| Transfers to Other Funds        | 693,554                              | •  |                                        |    | 663,036              | _          | 1,187,569              |
| Town Attorney                   | 74,495                               | •  |                                        |    | 69,062               | _          | 111,541                |
| Information Technology          | 120,646                              | •  | az leaaz                               |    | 123,712              | _          | 137,919                |
| Police Department               | 1,494,956                            | •  | az rodaz                               |    | 1,430,304            | _          | 1,540,377              |
| Capital Outlay                  | 630,000                              | •  |                                        |    | 158,111              | _          | 346,848                |
| Contingency                     | 000,000                              | •  |                                        |    | 100,111              | _          | 010,010                |
| Total General Fund \$           | 5,934,244                            | \$ |                                        | \$ | 4,269,852            | \$         | 6,391,020              |
| Special revenue funds           | •                                    |    |                                        |    | •                    | -          |                        |
| Highway User Revenue Fund \$    | 800 501                              | \$ |                                        | \$ | 1,603,525            | \$         | 948,558                |
| Local Transportation Asst. Fund | 37,508                               | Ψ  |                                        | Ψ  | 41,606               | Ψ_         | 42,162                 |
| Senior Center Operations        | 254,599                              | •  |                                        |    | 259,959              | _          | 280,929                |
| Community Action Program        | 130,397                              |    |                                        |    | 148,689              | _          | 275,999                |
| Community Development           | 67,007                               | •  |                                        |    | 140,003              | _          | 210,000                |
| PYT/Covid Grant Funding         | 07,007                               | •  |                                        |    | 1,967,262            | _          | 1,107,288              |
| AZ Cares                        | 1,107,311                            | •  |                                        |    | 987,809              | _          | 1,226,813              |
| Other Grants                    | 11,717,665                           |    |                                        |    | 297,814              | _          | 4,310,548              |
| Other Grants                    | 11,717,000                           |    |                                        | •  | 237,014              | -          | 4,510,540              |
| Total special revenue funds \$  | 14,114,988                           | \$ |                                        | \$ | 5,306,664            | \$         | 8,192,297              |
| Debt service funds              | ,,                                   | т. |                                        | Τ, | 5,555,55             | -          | -,,                    |
| MPC Bond Payments \$            | 222.074                              | \$ |                                        | \$ | 222.074              | \$         | 244 527                |
| MFC Bolid Fayilletits 5         | 322,974                              | Ф  |                                        | Ф  | 322,974              | Φ_         | 314,537                |
|                                 |                                      | •  |                                        | •  |                      | -          |                        |
| Total debt service funds \$     | 322,974                              | \$ |                                        | \$ | 322,974              | \$         | 314,537                |
| Enterprise funds                |                                      |    |                                        |    |                      |            |                        |
| Sewer Enterprise \$             | 161,818                              | \$ |                                        | \$ | 529,806              | \$         | 693,219                |
| Tianguis Enterprise             | 182,848                              | Τ. |                                        | Τ, | 200,629              | Ť <u> </u> | 190,757                |
| Refuse Collection               | 350,387                              | •  |                                        | •  | 377,206              | -          | 375,669                |
| Total enterprise funds \$       | 695,053                              | \$ |                                        | \$ | 1,107,641            | \$         | 1,259,645              |
| Total all funds \$              | 21,067,259                           | \$ |                                        | \$ | 11,007,131           | \$         | 16,157,499             |
| i Otai aii iuilus 🦠             | Z1,001,239                           | Ф  |                                        | Ф  | 11,007,131           | Ψ          | 10, 137,499            |