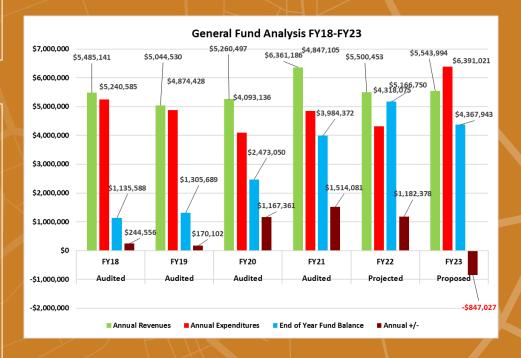

# Town of Guadalupe-Final Budget Summary Schedule of estimated revenues and expenditures/expenses Fiscal year 2023

|                |                                                                                  | s      |    |              |                         |                   | Fun                      | ds             |           |                           |                 |
|----------------|----------------------------------------------------------------------------------|--------|----|--------------|-------------------------|-------------------|--------------------------|----------------|-----------|---------------------------|-----------------|
| Fiscal<br>year |                                                                                  | c<br>h |    | General Fund | Special Revenue<br>Fund | Debt Service Fund | Capital Projects<br>Fund | Permanent Fund |           | Internal Service<br>Funds | Total all funds |
| 2022           | Adopted/adjusted budgeted expenditures/expenses*                                 | Е      | 1  | 5,934,244    | 14,114,988              | 322,974           | 0                        | 0              | 695,053   | 0                         | 21,067,259      |
| 2022           | Actual expenditures/expenses**                                                   | Е      | 2  | 4,269,852    | 5,306,664               | 322,974           | 0                        | 0              | 1,107,641 | 0                         | 11,007,131      |
| 2023           | Beginning fund balance/(deficit) or net position/(deficit) at July 1***          |        | 3  | 5,214,973    | 1,325,338               | 0                 | 0                        | 0              | 1,042,451 | 0                         | 7,582,762       |
| 2023           | Primary property tax levy                                                        | В      | 4  | 0            |                         |                   |                          |                |           |                           | 0               |
| 2023           | Secondary property tax levy                                                      | В      | 5  |              |                         |                   |                          |                |           |                           | 0               |
| 2023           | Estimated revenues other than property taxes                                     | С      | 6  | 5,543,993    | 5,993,927               | 0                 | 0                        | 0              | 1,213,146 | 0                         | 12,751,066      |
| 2023           | Other financing sources                                                          | D      | 7  | 0            | 0                       | 0                 | 0                        | 0              | 0         | 0                         | 0               |
| 2023           | Other financing (uses)                                                           | D      | 8  | 0            | 0                       | 0                 | 0                        | 0              | 0         | 0                         | 0               |
| 2023           | Interfund transfers in                                                           | D      | 9  | 0            | 873,032                 | 314,537           | 0                        | 0              | 0         | 0                         | 1,187,569       |
| 2023           | Interfund Transfers (out)                                                        | D      | 10 | 1,187,569    | 0                       | 0                 | 0                        | 0              | 0         | 0                         | 1,187,569       |
| 2023           | Line 11: Reduction for fund balance reserved for future budget year expenditures |        |    |              |                         |                   |                          |                |           |                           |                 |
|                | Maintained for future debt retirement                                            |        |    |              |                         |                   |                          |                |           |                           | 0               |
|                | Maintained for future capital projects                                           |        | 11 |              |                         |                   |                          |                |           |                           | 0               |
|                | Maintained for future financial stability                                        |        |    |              |                         |                   |                          |                |           |                           | 0               |
|                |                                                                                  |        |    |              |                         |                   |                          |                |           |                           | 0               |
|                |                                                                                  |        |    |              |                         |                   |                          |                |           |                           | 0               |
| 2023           | Total financial resources available                                              |        | 12 | 9,571,397    | 8,192,297               | 314,537           | 0                        | 0              | 2,255,597 | 0                         | 20,333,828      |
| 2023           | Budgeted expenditures/expenses                                                   | Е      | 13 | 6,391,020    | 8,192,297               | 314,537           | 0                        | 0              | 1,259,645 | 0                         | 16,157,499      |

### Town of Guadalupe-Final Budget Revenues other than property taxes Fiscal Year 2023

| Source of revenues                        |          | Estimated revenues 2022 |             | Actual revenues* |    | Estimated revenues 2023 |
|-------------------------------------------|----------|-------------------------|-------------|------------------|----|-------------------------|
| eneral Fund                               | _        |                         | •           |                  | _  |                         |
| Local taxes                               |          |                         |             |                  |    |                         |
| Privilege Tax                             | \$       | 2,336,185               | \$          | 3,243,986        | \$ | 3,296,500               |
| Occupancy Tax                             |          | 105,274                 | •           | 50,000           |    |                         |
| Franchise Tax                             | _        | 26,415                  | -           | 25,782           | _  | 26,437                  |
| Licenses and permits                      |          |                         | _           |                  |    |                         |
| Operating Licenses                        |          | 17,391                  |             | 17,210           |    | 17,407                  |
| Permits                                   |          | 31,210                  | -           | 60,000           |    | 42,000                  |
| Billboard Revenues                        | _        | 65,757                  | -           | 64,225           |    | 65,897                  |
| Intergovernmental                         |          |                         | -           |                  |    |                         |
| State Sales Tax, Income & Vehicle License |          | 1,951,272               | _           | 1,781,786        |    | 1,771,409               |
| Other Revenue from Government Agencies    |          | 137,227                 | az          | 126,272          |    | 127,200                 |
| Wildland Fires                            | _        | 51,265                  | -           |                  | _  | 60,000                  |
| Charges for services                      |          |                         | -           |                  |    |                         |
| Rents & Concessions                       | _        | 94,113                  | _           | 110,278          |    | 109,956                 |
| Permitting Fees                           | _        | 23,470                  | _           | 14,339           |    | 14,955                  |
| Event Revenue                             |          | 10,500                  | -           | 5,000            |    | 10,000                  |
| Interest on investments Interest Earnings |          | 3,088                   | -           | 1,575            |    | 2,232                   |
| In-lieu property taxes                    |          |                         | -           |                  |    |                         |
| Contributions Voluntary contributions     |          |                         | -           |                  |    |                         |
| Miscellaneous<br>Miscellaneous            |          |                         | -<br>-<br>- |                  | _  |                         |
| Total General Fund                        | <br>ı \$ | 4,853,167               | \$          | 5,500,453        | \$ | 5,543,993               |

### Town of Guadalupe-Final Budget Expenditures/expenses by fund Fiscal year 2023

|                                 | Adopted<br>budgeted<br>expenditures/ |    | Expenditure/<br>expense<br>adjustments |    | Actual expenditures/ |            | Budgeted expenditures/ |
|---------------------------------|--------------------------------------|----|----------------------------------------|----|----------------------|------------|------------------------|
|                                 | expenses                             |    | approved                               |    | expenses*            |            | expenses               |
| Fund/Department                 | 2022                                 |    | 2022                                   |    | 2022                 |            | 2023                   |
| General Fund                    |                                      |    |                                        | ı  |                      | _          |                        |
| Mayor & Council \$              | 65,854                               | \$ |                                        | \$ | 64,607               | \$         | 65,074                 |
| Municipal Court                 | 00,00                                | Υ. |                                        | Ψ, | 0.,00.               | Ψ_         | 33,31                  |
| Town Manager                    | 163,345                              | •  |                                        |    | 231,870              | _          | 260,578                |
| Finance Department              | 150,535                              |    |                                        |    | 154,181              | _          | 168,074                |
| Town Clerk                      | 41,514                               |    |                                        |    | 40,821               | _          | 50,324                 |
| Community Development           | 238,112                              | •  |                                        |    | 154,571              | _          | 216,721                |
| Building Inspection             | 200,112                              | •  |                                        |    | 101,071              | _          | 210,121                |
| Building Maintenance            | 169,442                              | •  |                                        |    | 147,655              | _          | 116,012                |
| Fire Department                 | 1,619,977                            | •  |                                        |    | 631,777              | _          | 1,746,654              |
| Cemetery Department             | 24,380                               | •  |                                        |    | 27,750               | _          | 20,373                 |
| Parks Department                | 189,173                              | •  |                                        | •  | 175,288              | _          | 199,872                |
| Library Building Maintenance    | 10,100                               | •  |                                        |    | 10,440               | _          | 23,135                 |
| Administration                  | 248,161                              | •  |                                        | •  | 186,667              | _          | 199,949                |
| Transfers to Other Funds        | 693,554                              | •  |                                        |    | 663,036              | _          | 1,187,569              |
| Town Attorney                   | 74,495                               | •  |                                        |    | 69,062               | _          | 111,541                |
| Information Technology          | 120,646                              | •  | az leaaz                               |    | 123,712              | _          | 137,919                |
| Police Department               | 1,494,956                            | •  | az rodaz                               |    | 1,430,304            | _          | 1,540,377              |
| Capital Outlay                  | 630,000                              | •  |                                        |    | 158,111              | _          | 346,848                |
| Contingency                     | 000,000                              | •  |                                        |    | 100,111              | _          | 010,010                |
| Total General Fund \$           | 5,934,244                            | \$ |                                        | \$ | 4,269,852            | \$         | 6,391,020              |
| Special revenue funds           | •                                    |    |                                        |    | •                    | -          |                        |
| Highway User Revenue Fund \$    | 800 501                              | \$ |                                        | \$ | 1,603,525            | \$         | 948,558                |
| Local Transportation Asst. Fund | 37,508                               | Ψ  |                                        | Ψ  | 41,606               | Ψ_         | 42,162                 |
| Senior Center Operations        | 254,599                              | •  |                                        |    | 259,959              | _          | 280,929                |
| Community Action Program        | 130,397                              |    |                                        |    | 148,689              | _          | 275,999                |
| Community Development           | 67,007                               | •  |                                        |    | 140,003              | _          | 210,000                |
| PYT/Covid Grant Funding         | 07,007                               | •  |                                        |    | 1,967,262            | _          | 1,107,288              |
| AZ Cares                        | 1,107,311                            | •  |                                        |    | 987,809              | _          | 1,226,813              |
| Other Grants                    | 11,717,665                           |    |                                        |    | 297,814              | _          | 4,310,548              |
| Other Grants                    | 11,717,000                           |    |                                        | •  | 237,014              | -          | 4,510,540              |
| Total special revenue funds \$  | 14,114,988                           | \$ |                                        | \$ | 5,306,664            | \$         | 8,192,297              |
| Debt service funds              | ,,                                   | т. |                                        | Τ, | 5,555,55             | -          | -,,                    |
| MPC Bond Payments \$            | 222.074                              | \$ |                                        | \$ | 222.074              | \$         | 244 527                |
| MFC Bolid Fayilletits 5         | 322,974                              | Ф  |                                        | Ф  | 322,974              | Φ_         | 314,537                |
|                                 |                                      | •  |                                        | •  |                      | -          |                        |
| Total debt service funds \$     | 322,974                              | \$ |                                        | \$ | 322,974              | \$         | 314,537                |
| Enterprise funds                |                                      |    |                                        |    |                      |            |                        |
| Sewer Enterprise \$             | 161,818                              | \$ |                                        | \$ | 529,806              | \$         | 693,219                |
| Tianguis Enterprise             | 182,848                              | Τ. |                                        | Τ, | 200,629              | Ť <u> </u> | 190,757                |
| Refuse Collection               | 350,387                              | •  |                                        | •  | 377,206              | -          | 375,669                |
| Total enterprise funds \$       | 695,053                              | \$ |                                        | \$ | 1,107,641            | \$         | 1,259,645              |
| Total all funds \$              | 21,067,259                           | \$ |                                        | \$ | 11,007,131           | \$         | 16,157,499             |
| i Otai aii iuilus 🦠             | Z1,001,239                           | Ф  |                                        | Ф  | 11,007,131           | Ψ          | 10, 137,499            |