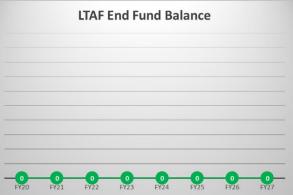

from previous years of \$16,740. This is the result of the Census population changes. This decrease requires an increased transfer from the General Fund of \$28,717 to balance the LTAF budget.

#### LTAF EXPENDITURES

The LTAF expenditure of \$42,162 is \$4,651 (12.4%) greater than FY 22 primarily due to increased salary and wage costs.

#### LTAF FIVE YEAR FORECAST

Like HURF, the LTAF annually relies on a General Fund transfer to balance the LTAF budget, because LTAF expenditures exceed revenues. As a result, these annual transfers contribute to the General Fund annual deficit and the LTAF year-end balance remains at \$0.0. The five-year forecast projects the expenditures exceeding revenues trend will continue resulting in a \$0.0 fund balance as illustrated in the following tables:





#### **SENIOR CENTER FUND**

#### **SENIOR CENTER REVENUES**

Senior Center projected revenues of \$280,929 for FY 23 results from two key sources: an Area Agency on Aging grant of \$138,872 and a transfer from the General Fund of \$132,943. The Area Agency on Aging grant has remained consistent for the past four years. The transfer from the General Fund for FY 23 increased by 17% from \$108,911 in FY 22 to \$132,942 to balance the Senior Center budget. It is projected that Area Agency on Aging contributions will remain constant at an estimated \$138,000 for the next five years.

#### **SENIOR CENTER EXPENDITURES**

The Senior Center expenditure of \$280,929 is an increase of 10.3% over FY 22 primarily due increased group health insurance costs in congregate meal, home meal delivery, Sen