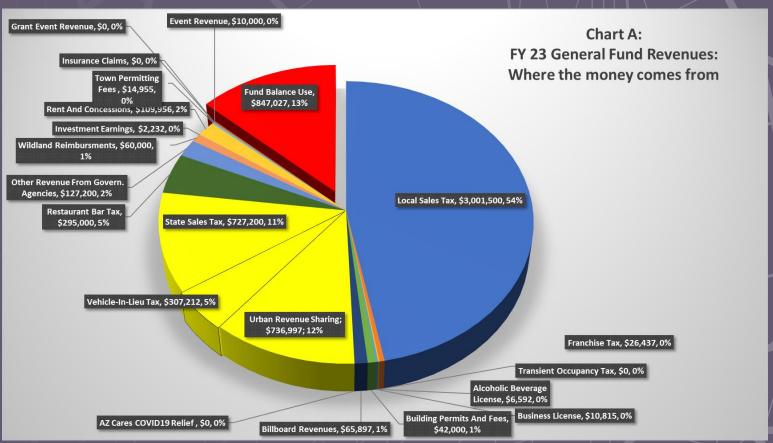

### Town of Guadalupe-Final Budget Revenues other than property taxes Fiscal Year 2023

| Source of revenues                        |          | Estimated revenues 2022 |             | Actual revenues* |    | Estimated revenues 2023 |
|-------------------------------------------|----------|-------------------------|-------------|------------------|----|-------------------------|
| eneral Fund                               | _        |                         | •           |                  | _  |                         |
| Local taxes                               |          |                         |             |                  |    |                         |
| Privilege Tax                             | \$       | 2,336,185               | \$          | 3,243,986        | \$ | 3,296,500               |
| Occupancy Tax                             |          | 105,274                 | •           | 50,000           |    |                         |
| Franchise Tax                             | _        | 26,415                  | -           | 25,782           | _  | 26,437                  |
| Licenses and permits                      |          |                         | _           |                  |    |                         |
| Operating Licenses                        |          | 17,391                  |             | 17,210           |    | 17,407                  |
| Permits                                   |          | 31,210                  | -           | 60,000           |    | 42,000                  |
| Billboard Revenues                        | _        | 65,757                  | -           | 64,225           |    | 65,897                  |
| Intergovernmental                         |          |                         | -           |                  |    |                         |
| State Sales Tax, Income & Vehicle License |          | 1,951,272               | _           | 1,781,786        |    | 1,771,409               |
| Other Revenue from Government Agencies    |          | 137,227                 | az          | 126,272          |    | 127,200                 |
| Wildland Fires                            | _        | 51,265                  | -           |                  | _  | 60,000                  |
| Charges for services                      |          |                         | -           |                  |    |                         |
| Rents & Concessions                       | _        | 94,113                  | _           | 110,278          |    | 109,956                 |
| Permitting Fees                           | _        | 23,470                  | _           | 14,339           |    | 14,955                  |
| Event Revenue                             |          | 10,500                  | -           | 5,000            |    | 10,000                  |
| Interest on investments Interest Earnings |          | 3,088                   | -           | 1,575            |    | 2,232                   |
| In-lieu property taxes                    |          |                         | -           |                  |    |                         |
| Contributions Voluntary contributions     |          |                         | -           |                  |    |                         |
| Miscellaneous<br>Miscellaneous            |          |                         | -<br>-<br>- |                  | _  |                         |
| Total General Fund                        | <br>ı \$ | 4,853,167               | \$          | 5,500,453        | \$ | 5,543,993               |

### Town of Guadalupe-Final Budget Revenues other than property taxes Fiscal Year 2023

| Source of revenues                         | Estimated revenues 2022 |    | Actual revenues* 2022 | Estimated revenues 2023 |
|--------------------------------------------|-------------------------|----|-----------------------|-------------------------|
| Special revenue funds                      |                         | •  |                       |                         |
| HURF Allocation and Interest               | \$<br>800,501           | \$ | 1,603,525             | \$<br>400,930           |
| LTAF Allocation                            | 37,508                  | -  | 41,606                | 13,445                  |
| Senior Center Grant (Area Agency on Aging) | <br>254,599             |    | 259,959               | 147,986                 |
| CAP Grant (Marcopa County Human Services)  | 130,397                 |    | 148,689               | 112,255                 |
| PYT/Covid Grant Funding                    |                         |    | 3,074,550             |                         |
| AZ Cares                                   | <br>1,107,311           |    | 1,107,311             | 1,107,311               |
| Other Grants                               | 11,717,665              | -  | 295,000               | 4,212,000               |
| Total Special Revenue Funds                | \$<br>14,047,981        | \$ | 6,530,640             | \$<br>5,993,927         |

### **Enterprise funds**

| Sewer Enterprise Fees     | \$<br>84,920     | \$<br>503,961    | \$ | 633,644    |
|---------------------------|------------------|------------------|----|------------|
| Tianguis Enterprise Rents | 140,994          | 168,245          | _  | 169,160    |
| Refuse Collection Fees    | 354,820          | 423,606          |    | 410,342    |
|                           |                  |                  |    |            |
| Total Enterprise Funds    | \$<br>580,734    | \$<br>1,095,812  | \$ | 1,213,146  |
|                           |                  |                  |    |            |
| Total all funds           | \$<br>19,481,882 | \$<br>13,126,905 | \$ | 12,751,066 |