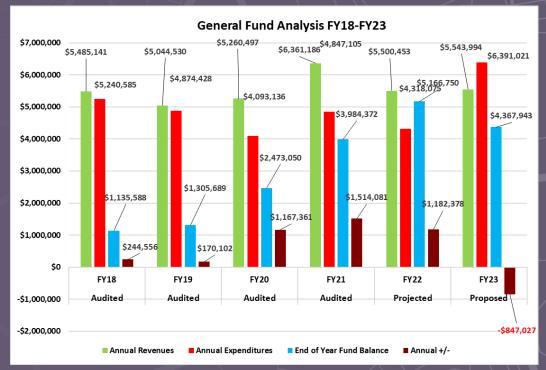

# Town of Guadalupe-Final Budget Summary Schedule of estimated revenues and expenditures/expenses Fiscal year 2023

|                |                                                                                  | s      |    |              |                         |                   | Fun                      | ds             |           |                           |                 |
|----------------|----------------------------------------------------------------------------------|--------|----|--------------|-------------------------|-------------------|--------------------------|----------------|-----------|---------------------------|-----------------|
| Fiscal<br>year |                                                                                  | c<br>h |    | General Fund | Special Revenue<br>Fund | Debt Service Fund | Capital Projects<br>Fund | Permanent Fund |           | Internal Service<br>Funds | Total all funds |
| 2022           | Adopted/adjusted budgeted expenditures/expenses*                                 | Е      | 1  | 5,934,244    | 14,114,988              | 322,974           | 0                        | 0              | 695,053   | 0                         | 21,067,259      |
| 2022           | Actual expenditures/expenses**                                                   | Е      | 2  | 4,269,852    | 5,306,664               | 322,974           | 0                        | 0              | 1,107,641 | 0                         | 11,007,131      |
| 2023           | Beginning fund balance/(deficit) or net position/(deficit) at July 1***          |        | 3  | 5,214,973    | 1,325,338               | 0                 | 0                        | 0              | 1,042,451 | 0                         | 7,582,762       |
| 2023           | Primary property tax levy                                                        | В      | 4  | 0            |                         |                   |                          |                |           |                           | 0               |
| 2023           | Secondary property tax levy                                                      | В      | 5  |              |                         |                   |                          |                |           |                           | 0               |
| 2023           | Estimated revenues other than property taxes                                     | С      | 6  | 5,543,993    | 5,993,927               | 0                 | 0                        | 0              | 1,213,146 | 0                         | 12,751,066      |
| 2023           | Other financing sources                                                          | D      | 7  | 0            | 0                       | 0                 | 0                        | 0              | 0         | 0                         | 0               |
| 2023           | Other financing (uses)                                                           | D      | 8  | 0            | 0                       | 0                 | 0                        | 0              | 0         | 0                         | 0               |
| 2023           | Interfund transfers in                                                           | D      | 9  | 0            | 873,032                 | 314,537           | 0                        | 0              | 0         | 0                         | 1,187,569       |
| 2023           | Interfund Transfers (out)                                                        | D      | 10 | 1,187,569    | 0                       | 0                 | 0                        | 0              | 0         | 0                         | 1,187,569       |
| 2023           | Line 11: Reduction for fund balance reserved for future budget year expenditures |        |    |              |                         |                   |                          |                |           |                           |                 |
|                | Maintained for future debt retirement                                            |        |    |              |                         |                   |                          |                |           |                           | 0               |
|                | Maintained for future capital projects                                           |        | 11 |              |                         |                   |                          |                |           |                           | 0               |
|                | Maintained for future financial stability                                        |        |    |              |                         |                   |                          |                |           |                           | 0               |
|                |                                                                                  |        |    |              |                         |                   |                          |                |           |                           | 0               |
|                |                                                                                  |        |    |              |                         |                   |                          |                |           |                           | 0               |
| 2023           | Total financial resources available                                              |        | 12 | 9,571,397    | 8,192,297               | 314,537           | 0                        | 0              | 2,255,597 | 0                         | 20,333,828      |
| 2023           | Budgeted expenditures/expenses                                                   | Е      | 13 | 6,391,020    | 8,192,297               | 314,537           | 0                        | 0              | 1,259,645 | 0                         | 16,157,499      |

### Town of Guadalupe-Final Budget Revenues other than property taxes Fiscal Year 2023

| Source of revenues                        |          | Estimated revenues 2022 |             | Actual revenues* |    | Estimated revenues 2023 |
|-------------------------------------------|----------|-------------------------|-------------|------------------|----|-------------------------|
| eneral Fund                               | _        |                         | •           |                  | _  |                         |
| Local taxes                               |          |                         |             |                  |    |                         |
| Privilege Tax                             | \$       | 2,336,185               | \$          | 3,243,986        | \$ | 3,296,500               |
| Occupancy Tax                             |          | 105,274                 | •           | 50,000           |    |                         |
| Franchise Tax                             | _        | 26,415                  | -           | 25,782           | _  | 26,437                  |
| Licenses and permits                      |          |                         | _           |                  |    |                         |
| Operating Licenses                        |          | 17,391                  |             | 17,210           |    | 17,407                  |
| Permits                                   |          | 31,210                  | -           | 60,000           |    | 42,000                  |
| Billboard Revenues                        | _        | 65,757                  | -           | 64,225           |    | 65,897                  |
| Intergovernmental                         |          |                         | -           |                  |    |                         |
| State Sales Tax, Income & Vehicle License |          | 1,951,272               | _           | 1,781,786        |    | 1,771,409               |
| Other Revenue from Government Agencies    |          | 137,227                 | az          | 126,272          |    | 127,200                 |
| Wildland Fires                            | _        | 51,265                  | -           |                  | _  | 60,000                  |
| Charges for services                      |          |                         | -           |                  |    |                         |
| Rents & Concessions                       | _        | 94,113                  | _           | 110,278          |    | 109,956                 |
| Permitting Fees                           | _        | 23,470                  | _           | 14,339           |    | 14,955                  |
| Event Revenue                             |          | 10,500                  | -           | 5,000            |    | 10,000                  |
| Interest on investments Interest Earnings |          | 3,088                   | -           | 1,575            |    | 2,232                   |
| In-lieu property taxes                    |          |                         | -           |                  |    |                         |
| Contributions Voluntary contributions     |          |                         | -           |                  |    |                         |
| Miscellaneous<br>Miscellaneous            |          |                         | -<br>-<br>- |                  | _  |                         |
| Total General Fund                        | <br>ı \$ | 4,853,167               | \$          | 5,500,453        | \$ | 5,543,993               |

### Town of Guadalupe-Final Budget Expenditures/expenses by fund Fiscal year 2023

|                                 | Adopted<br>budgeted<br>expenditures/ |    | Expenditure/<br>expense<br>adjustments |    | Actual expenditures/ |            | Budgeted expenditures/ |
|---------------------------------|--------------------------------------|----|----------------------------------------|----|----------------------|------------|------------------------|
|                                 | expenses                             |    | approved                               |    | expenses*            |            | expenses               |
| Fund/Department                 | 2022                                 |    | 2022                                   |    | 2022                 |            | 2023                   |
| General Fund                    |                                      |    |                                        | ı  |                      | _          |                        |
| Mayor & Council \$              | 65,854                               | \$ |                                        | \$ | 64,607               | \$         | 65,074                 |
| Municipal Court                 | 00,00                                | Υ. |                                        | Ψ, | 0.,00.               | Ψ_         | 33,31                  |
| Town Manager                    | 163,345                              | •  |                                        |    | 231,870              | _          | 260,578                |
| Finance Department              | 150,535                              |    |                                        |    | 154,181              | _          | 168,074                |
| Town Clerk                      | 41,514                               |    |                                        |    | 40,821               | _          | 50,324                 |
| Community Development           | 238,112                              | •  |                                        |    | 154,571              | _          | 216,721                |
| Building Inspection             | 200,112                              | •  |                                        |    | 101,071              | _          | 210,121                |
| Building Maintenance            | 169,442                              | •  |                                        |    | 147,655              | _          | 116,012                |
| Fire Department                 | 1,619,977                            | •  |                                        |    | 631,777              | _          | 1,746,654              |
| Cemetery Department             | 24,380                               | •  |                                        |    | 27,750               | _          | 20,373                 |
| Parks Department                | 189,173                              | •  |                                        | •  | 175,288              | _          | 199,872                |
| Library Building Maintenance    | 10,100                               | •  |                                        |    | 10,440               | _          | 23,135                 |
| Administration                  | 248,161                              | •  |                                        | •  | 186,667              | _          | 199,949                |
| Transfers to Other Funds        | 693,554                              | •  |                                        |    | 663,036              | _          | 1,187,569              |
| Town Attorney                   | 74,495                               | •  |                                        |    | 69,062               | _          | 111,541                |
| Information Technology          | 120,646                              | •  | az leaaz                               |    | 123,712              | _          | 137,919                |
| Police Department               | 1,494,956                            | •  | az rodaz                               |    | 1,430,304            | _          | 1,540,377              |
| Capital Outlay                  | 630,000                              | •  |                                        |    | 158,111              | _          | 346,848                |
| Contingency                     | 000,000                              | •  |                                        |    | 100,111              | _          | 010,010                |
| Total General Fund \$           | 5,934,244                            | \$ |                                        | \$ | 4,269,852            | \$         | 6,391,020              |
| Special revenue funds           | •                                    |    |                                        |    | •                    | -          |                        |
| Highway User Revenue Fund \$    | 800 501                              | \$ |                                        | \$ | 1,603,525            | \$         | 948,558                |
| Local Transportation Asst. Fund | 37,508                               | Ψ  |                                        | Ψ  | 41,606               | Ψ_         | 42,162                 |
| Senior Center Operations        | 254,599                              | •  |                                        |    | 259,959              | _          | 280,929                |
| Community Action Program        | 130,397                              |    |                                        |    | 148,689              | _          | 275,999                |
| Community Development           | 67,007                               | •  |                                        |    | 140,003              | _          | 210,000                |
| PYT/Covid Grant Funding         | 07,007                               | •  |                                        |    | 1,967,262            | _          | 1,107,288              |
| AZ Cares                        | 1,107,311                            | •  |                                        |    | 987,809              | _          | 1,226,813              |
| Other Grants                    | 11,717,665                           |    |                                        |    | 297,814              | _          | 4,310,548              |
| Other Grants                    | 11,717,000                           |    |                                        | •  | 237,014              | -          | 4,510,540              |
| Total special revenue funds \$  | 14,114,988                           | \$ |                                        | \$ | 5,306,664            | \$         | 8,192,297              |
| Debt service funds              | ,,                                   | т. |                                        | Τ, | 5,555,55             | -          | -,,                    |
| MPC Bond Payments \$            | 222.074                              | \$ |                                        | \$ | 222.074              | \$         | 244 527                |
| MFC Bolid Fayilletits 5         | 322,974                              | Ф  |                                        | Ф  | 322,974              | Φ_         | 314,537                |
|                                 |                                      | •  |                                        | •  |                      | -          |                        |
| Total debt service funds \$     | 322,974                              | \$ |                                        | \$ | 322,974              | \$         | 314,537                |
| Enterprise funds                |                                      |    |                                        |    |                      |            |                        |
| Sewer Enterprise \$             | 161,818                              | \$ |                                        | \$ | 529,806              | \$         | 693,219                |
| Tianguis Enterprise             | 182,848                              | Τ. |                                        | Τ, | 200,629              | Ť <u> </u> | 190,757                |
| Refuse Collection               | 350,387                              | •  |                                        | •  | 377,206              | -          | 375,669                |
| Total enterprise funds \$       | 695,053                              | \$ |                                        | \$ | 1,107,641            | \$         | 1,259,645              |
| Total all funds \$              | 21,067,259                           | \$ |                                        | \$ | 11,007,131           | \$         | 16,157,499             |
| i Otai aii iuilus 🦠             | Z1,001,239                           | Ф  |                                        | Ф  | 11,007,131           | Ψ          | 10, 137,499            |