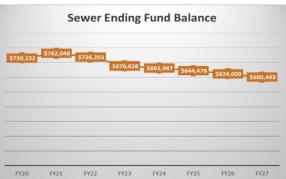

### **Enterprise funds**

| Sewer Enterprise Fees     | \$<br>84,920     | \$<br>503,961    | \$ | 633,644    |
|---------------------------|------------------|------------------|----|------------|
| Tianguis Enterprise Rents | 140,994          | 168,245          | _  | 169,160    |
| Refuse Collection Fees    | 354,820          | 423,606          |    | 410,342    |
|                           |                  |                  |    |            |
| Total Enterprise Funds    | \$<br>580,734    | \$<br>1,095,812  | \$ | 1,213,146  |
|                           |                  |                  |    |            |
| Total all funds           | \$<br>19,481,882 | \$<br>13,126,905 | \$ | 12,751,066 |

### Town of Guadalupe-Final Budget Expenditures/expenses by fund Fiscal year 2023

|                                 | Adopted<br>budgeted<br>expenditures/ |    | Expenditure/<br>expense<br>adjustments |    | Actual expenditures/ |            | Budgeted expenditures/ |
|---------------------------------|--------------------------------------|----|----------------------------------------|----|----------------------|------------|------------------------|
|                                 | expenses                             |    | approved                               |    | expenses*            |            | expenses               |
| Fund/Department                 | 2022                                 |    | 2022                                   |    | 2022                 |            | 2023                   |
| General Fund                    |                                      |    |                                        | ı  |                      | _          |                        |
| Mayor & Council \$              | 65,854                               | \$ |                                        | \$ | 64,607               | \$         | 65,074                 |
| Municipal Court                 | 00,00                                | Υ. |                                        | Ψ, | 0.,00.               | Ψ_         | 33,31                  |
| Town Manager                    | 163,345                              | •  |                                        |    | 231,870              | _          | 260,578                |
| Finance Department              | 150,535                              |    |                                        |    | 154,181              | _          | 168,074                |
| Town Clerk                      | 41,514                               |    |                                        |    | 40,821               | _          | 50,324                 |
| Community Development           | 238,112                              | •  |                                        |    | 154,571              | _          | 216,721                |
| Building Inspection             | 200,112                              | •  |                                        |    | 101,071              | _          | 210,121                |
| Building Maintenance            | 169,442                              | •  |                                        |    | 147,655              | _          | 116,012                |
| Fire Department                 | 1,619,977                            | •  |                                        |    | 631,777              | _          | 1,746,654              |
| Cemetery Department             | 24,380                               | •  |                                        |    | 27,750               | _          | 20,373                 |
| Parks Department                | 189,173                              | •  |                                        | •  | 175,288              | _          | 199,872                |
| Library Building Maintenance    | 10,100                               | •  |                                        |    | 10,440               | _          | 23,135                 |
| Administration                  | 248,161                              | •  |                                        | •  | 186,667              | _          | 199,949                |
| Transfers to Other Funds        | 693,554                              | •  |                                        |    | 663,036              | _          | 1,187,569              |
| Town Attorney                   | 74,495                               | •  |                                        |    | 69,062               | _          | 111,541                |
| Information Technology          | 120,646                              | •  | az leaaz                               |    | 123,712              | _          | 137,919                |
| Police Department               | 1,494,956                            | •  | az rodaz                               |    | 1,430,304            | _          | 1,540,377              |
| Capital Outlay                  | 630,000                              | •  |                                        |    | 158,111              | _          | 346,848                |
| Contingency                     | 000,000                              | •  |                                        |    | 100,111              | _          | 010,010                |
| Total General Fund \$           | 5,934,244                            | \$ |                                        | \$ | 4,269,852            | \$         | 6,391,020              |
| Special revenue funds           | •                                    |    |                                        |    | •                    | -          |                        |
| Highway User Revenue Fund \$    | 800 501                              | \$ |                                        | \$ | 1,603,525            | \$         | 948,558                |
| Local Transportation Asst. Fund | 37,508                               | Ψ  |                                        | Ψ  | 41,606               | Ψ_         | 42,162                 |
| Senior Center Operations        | 254,599                              | •  |                                        |    | 259,959              | _          | 280,929                |
| Community Action Program        | 130,397                              |    |                                        |    | 148,689              | _          | 275,999                |
| Community Development           | 67,007                               | •  |                                        |    | 140,003              | _          | 210,000                |
| PYT/Covid Grant Funding         | 07,007                               | •  |                                        |    | 1,967,262            | _          | 1,107,288              |
| AZ Cares                        | 1,107,311                            | •  |                                        |    | 987,809              | _          | 1,226,813              |
| Other Grants                    | 11,717,665                           |    |                                        |    | 297,814              | _          | 4,310,548              |
| Other Grants                    | 11,717,000                           |    |                                        | •  | 237,014              | -          | 4,510,540              |
| Total special revenue funds \$  | 14,114,988                           | \$ |                                        | \$ | 5,306,664            | \$         | 8,192,297              |
| Debt service funds              | ,,                                   | т. |                                        | Τ, | 5,555,55             | -          | -,,                    |
| MPC Bond Payments \$            | 222.074                              | \$ |                                        | \$ | 222.074              | \$         | 244 527                |
| MFC Bolid Fayilletits 5         | 322,974                              | Ф  |                                        | Ф  | 322,974              | Φ_         | 314,537                |
|                                 |                                      | •  |                                        | •  |                      | -          |                        |
| Total debt service funds \$     | 322,974                              | \$ |                                        | \$ | 322,974              | \$         | 314,537                |
| Enterprise funds                |                                      |    |                                        |    |                      |            |                        |
| Sewer Enterprise \$             | 161,818                              | \$ |                                        | \$ | 529,806              | \$         | 693,219                |
| Tianguis Enterprise             | 182,848                              | Τ. |                                        | Τ, | 200,629              | Ť <u> </u> | 190,757                |
| Refuse Collection               | 350,387                              | •  |                                        | •  | 377,206              | -          | 375,669                |
| Total enterprise funds \$       | 695,053                              | \$ |                                        | \$ | 1,107,641            | \$         | 1,259,645              |
| Total all funds \$              | 21,067,259                           | \$ |                                        | \$ | 11,007,131           | \$         | 16,157,499             |
| i Otai aii iuilus 🦠             | Z1,001,239                           | Ф  |                                        | Ф  | 11,007,131           | Ψ          | 10, 137,499            |