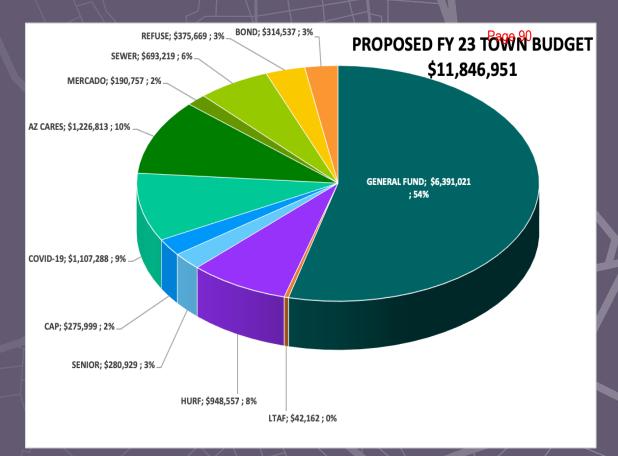

# Town of Guadalupe-Final Budget Summary Schedule of estimated revenues and expenditures/expenses Fiscal year 2023

|                |                                                                                  | s      |    |              |                         |                   | Fun                      | ds             |           |                           |                 |
|----------------|----------------------------------------------------------------------------------|--------|----|--------------|-------------------------|-------------------|--------------------------|----------------|-----------|---------------------------|-----------------|
| Fiscal<br>year |                                                                                  | c<br>h |    | General Fund | Special Revenue<br>Fund | Debt Service Fund | Capital Projects<br>Fund | Permanent Fund |           | Internal Service<br>Funds | Total all funds |
| 2022           | Adopted/adjusted budgeted expenditures/expenses*                                 | Е      | 1  | 5,934,244    | 14,114,988              | 322,974           | 0                        | 0              | 695,053   | 0                         | 21,067,259      |
| 2022           | Actual expenditures/expenses**                                                   | Е      | 2  | 4,269,852    | 5,306,664               | 322,974           | 0                        | 0              | 1,107,641 | 0                         | 11,007,131      |
| 2023           | Beginning fund balance/(deficit) or net position/(deficit) at July 1***          |        | 3  | 5,214,973    | 1,325,338               | 0                 | 0                        | 0              | 1,042,451 | 0                         | 7,582,762       |
| 2023           | Primary property tax levy                                                        | В      | 4  | 0            |                         |                   |                          |                |           |                           | 0               |
| 2023           | Secondary property tax levy                                                      | В      | 5  |              |                         |                   |                          |                |           |                           | 0               |
| 2023           | Estimated revenues other than property taxes                                     | С      | 6  | 5,543,993    | 5,993,927               | 0                 | 0                        | 0              | 1,213,146 | 0                         | 12,751,066      |
| 2023           | Other financing sources                                                          | D      | 7  | 0            | 0                       | 0                 | 0                        | 0              | 0         | 0                         | 0               |
| 2023           | Other financing (uses)                                                           | D      | 8  | 0            | 0                       | 0                 | 0                        | 0              | 0         | 0                         | 0               |
| 2023           | Interfund transfers in                                                           | D      | 9  | 0            | 873,032                 | 314,537           | 0                        | 0              | 0         | 0                         | 1,187,569       |
| 2023           | Interfund Transfers (out)                                                        | D      | 10 | 1,187,569    | 0                       | 0                 | 0                        | 0              | 0         | 0                         | 1,187,569       |
| 2023           | Line 11: Reduction for fund balance reserved for future budget year expenditures |        |    |              |                         |                   |                          |                |           |                           |                 |
|                | Maintained for future debt retirement                                            |        |    |              |                         |                   |                          |                |           |                           | 0               |
|                | Maintained for future capital projects                                           |        | 11 |              |                         |                   |                          |                |           |                           | 0               |
|                | Maintained for future financial stability                                        |        |    |              |                         |                   |                          |                |           |                           | 0               |
|                |                                                                                  |        |    |              |                         |                   |                          |                |           |                           | 0               |
|                |                                                                                  |        |    |              |                         |                   |                          |                |           |                           | 0               |
| 2023           | Total financial resources available                                              |        | 12 | 9,571,397    | 8,192,297               | 314,537           | 0                        | 0              | 2,255,597 | 0                         | 20,333,828      |
| 2023           | Budgeted expenditures/expenses                                                   | Е      | 13 | 6,391,020    | 8,192,297               | 314,537           | 0                        | 0              | 1,259,645 | 0                         | 16,157,499      |

### Town of Guadalupe-Final Budget Expenditures/expenses by fund Fiscal year 2023

|                                 | Adopted<br>budgeted<br>expenditures/ |    | Expenditure/<br>expense<br>adjustments |    | Actual expenditures/ |            | Budgeted expenditures/ |
|---------------------------------|--------------------------------------|----|----------------------------------------|----|----------------------|------------|------------------------|
|                                 | expenses                             |    | approved                               |    | expenses*            |            | expenses               |
| Fund/Department                 | 2022                                 |    | 2022                                   |    | 2022                 |            | 2023                   |
| General Fund                    |                                      |    |                                        | ı  |                      | _          |                        |
| Mayor & Council \$              | 65,854                               | \$ |                                        | \$ | 64,607               | \$         | 65,074                 |
| Municipal Court                 | 00,00                                | Υ. |                                        | Ψ, | 0.,00.               | Ψ_         | 33,31                  |
| Town Manager                    | 163,345                              | •  |                                        |    | 231,870              | _          | 260,578                |
| Finance Department              | 150,535                              |    |                                        |    | 154,181              | _          | 168,074                |
| Town Clerk                      | 41,514                               |    |                                        |    | 40,821               | _          | 50,324                 |
| Community Development           | 238,112                              | •  |                                        |    | 154,571              | _          | 216,721                |
| Building Inspection             | 200,112                              | •  |                                        |    | 101,071              | _          | 210,121                |
| Building Maintenance            | 169,442                              | •  |                                        |    | 147,655              | _          | 116,012                |
| Fire Department                 | 1,619,977                            | •  |                                        |    | 631,777              | _          | 1,746,654              |
| Cemetery Department             | 24,380                               | •  |                                        |    | 27,750               | _          | 20,373                 |
| Parks Department                | 189,173                              | •  |                                        | •  | 175,288              | _          | 199,872                |
| Library Building Maintenance    | 10,100                               | •  |                                        |    | 10,440               | _          | 23,135                 |
| Administration                  | 248,161                              | •  |                                        | •  | 186,667              | _          | 199,949                |
| Transfers to Other Funds        | 693,554                              | •  |                                        |    | 663,036              | _          | 1,187,569              |
| Town Attorney                   | 74,495                               | •  |                                        |    | 69,062               | _          | 111,541                |
| Information Technology          | 120,646                              | •  | az leaaz                               |    | 123,712              | _          | 137,919                |
| Police Department               | 1,494,956                            | •  | az rodaz                               |    | 1,430,304            | _          | 1,540,377              |
| Capital Outlay                  | 630,000                              | •  |                                        |    | 158,111              | _          | 346,848                |
| Contingency                     | 000,000                              | •  |                                        |    | 100,111              | _          | 010,010                |
| Total General Fund \$           | 5,934,244                            | \$ |                                        | \$ | 4,269,852            | \$         | 6,391,020              |
| Special revenue funds           | •                                    |    |                                        |    | •                    | -          |                        |
| Highway User Revenue Fund \$    | 800 501                              | \$ |                                        | \$ | 1,603,525            | \$         | 948,558                |
| Local Transportation Asst. Fund | 37,508                               | Ψ  |                                        | Ψ  | 41,606               | Ψ_         | 42,162                 |
| Senior Center Operations        | 254,599                              | •  |                                        |    | 259,959              | _          | 280,929                |
| Community Action Program        | 130,397                              |    |                                        |    | 148,689              | _          | 275,999                |
| Community Development           | 67,007                               | •  |                                        |    | 140,003              | _          | 210,000                |
| PYT/Covid Grant Funding         | 07,007                               | •  |                                        |    | 1,967,262            | _          | 1,107,288              |
| AZ Cares                        | 1,107,311                            | •  |                                        |    | 987,809              | _          | 1,226,813              |
| Other Grants                    | 11,717,665                           |    |                                        |    | 297,814              | _          | 4,310,548              |
| Other Grants                    | 11,717,000                           |    |                                        | •  | 237,014              | -          | 4,510,540              |
| Total special revenue funds \$  | 14,114,988                           | \$ |                                        | \$ | 5,306,664            | \$         | 8,192,297              |
| Debt service funds              | ,,                                   | т. |                                        | Τ, | 5,555,55             | -          | -,,                    |
| MPC Bond Payments \$            | 222.074                              | \$ |                                        | \$ | 222.074              | \$         | 244 527                |
| MFC Bolid Fayilletits 5         | 322,974                              | Ф  |                                        | Ф  | 322,974              | Φ_         | 314,537                |
|                                 |                                      | •  |                                        | •  |                      | -          |                        |
| Total debt service funds \$     | 322,974                              | \$ |                                        | \$ | 322,974              | \$         | 314,537                |
| Enterprise funds                |                                      |    |                                        |    |                      |            |                        |
| Sewer Enterprise \$             | 161,818                              | \$ |                                        | \$ | 529,806              | \$         | 693,219                |
| Tianguis Enterprise             | 182,848                              | Τ. |                                        | Τ, | 200,629              | Ť <u> </u> | 190,757                |
| Refuse Collection               | 350,387                              | •  |                                        | •  | 377,206              | -          | 375,669                |
| Total enterprise funds \$       | 695,053                              | \$ |                                        | \$ | 1,107,641            | \$         | 1,259,645              |
| Total all funds \$              | 21,067,259                           | \$ |                                        | \$ | 11,007,131           | \$         | 16,157,499             |
| i Otai aii iuilus 🦠             | Z1,001,239                           | Ф  |                                        | Ф  | 11,007,131           | Ψ          | 10, 137,499            |