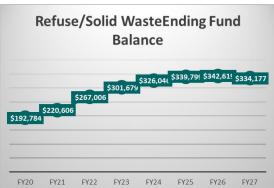

### Town of Guadalupe-Final Budget Expenditures/expenses by fund Fiscal year 2023

|                                 | Adopted<br>budgeted<br>expenditures/ |    | Expenditure/<br>expense<br>adjustments |    | Actual expenditures/ |            | Budgeted expenditures/ |
|---------------------------------|--------------------------------------|----|----------------------------------------|----|----------------------|------------|------------------------|
|                                 | expenses                             |    | approved                               |    | expenses*            |            | expenses               |
| Fund/Department                 | 2022                                 |    | 2022                                   |    | 2022                 |            | 2023                   |
| General Fund                    |                                      |    |                                        | ı  |                      | _          |                        |
| Mayor & Council \$              | 65,854                               | \$ |                                        | \$ | 64,607               | \$         | 65,074                 |
| Municipal Court                 | 00,00                                | Υ. |                                        | Ψ, | 0.,00.               | Ψ_         | 33,31                  |
| Town Manager                    | 163,345                              | •  |                                        |    | 231,870              | _          | 260,578                |
| Finance Department              | 150,535                              |    |                                        |    | 154,181              | _          | 168,074                |
| Town Clerk                      | 41,514                               |    |                                        |    | 40,821               | _          | 50,324                 |
| Community Development           | 238,112                              | •  |                                        |    | 154,571              | _          | 216,721                |
| Building Inspection             | 200,112                              | •  |                                        |    | 101,071              | _          | 210,121                |
| Building Maintenance            | 169,442                              | •  |                                        |    | 147,655              | _          | 116,012                |
| Fire Department                 | 1,619,977                            | •  |                                        |    | 631,777              | _          | 1,746,654              |
| Cemetery Department             | 24,380                               | •  |                                        |    | 27,750               | _          | 20,373                 |
| Parks Department                | 189,173                              | •  |                                        | •  | 175,288              | _          | 199,872                |
| Library Building Maintenance    | 10,100                               | •  |                                        |    | 10,440               | _          | 23,135                 |
| Administration                  | 248,161                              | •  |                                        | •  | 186,667              | _          | 199,949                |
| Transfers to Other Funds        | 693,554                              | •  |                                        |    | 663,036              | _          | 1,187,569              |
| Town Attorney                   | 74,495                               | •  |                                        |    | 69,062               | _          | 111,541                |
| Information Technology          | 120,646                              | •  | az leaaz                               |    | 123,712              | _          | 137,919                |
| Police Department               | 1,494,956                            | •  | az rodaz                               |    | 1,430,304            | _          | 1,540,377              |
| Capital Outlay                  | 630,000                              | •  |                                        |    | 158,111              | _          | 346,848                |
| Contingency                     | 000,000                              | •  |                                        |    | 100,111              | _          | 010,010                |
| Total General Fund \$           | 5,934,244                            | \$ |                                        | \$ | 4,269,852            | \$         | 6,391,020              |
| Special revenue funds           | •                                    |    |                                        |    | •                    | -          |                        |
| Highway User Revenue Fund \$    | 800 501                              | \$ |                                        | \$ | 1,603,525            | \$         | 948,558                |
| Local Transportation Asst. Fund | 37,508                               | Ψ  |                                        | Ψ  | 41,606               | Ψ_         | 42,162                 |
| Senior Center Operations        | 254,599                              | •  |                                        |    | 259,959              | _          | 280,929                |
| Community Action Program        | 130,397                              |    |                                        |    | 148,689              | _          | 275,999                |
| Community Development           | 67,007                               | •  |                                        |    | 140,003              | _          | 210,000                |
| PYT/Covid Grant Funding         | 07,007                               | •  |                                        |    | 1,967,262            | _          | 1,107,288              |
| AZ Cares                        | 1,107,311                            | •  |                                        |    | 987,809              | _          | 1,226,813              |
| Other Grants                    | 11,717,665                           |    |                                        |    | 297,814              | _          | 4,310,548              |
| Other Grants                    | 11,717,000                           |    |                                        | •  | 237,014              | -          | 4,510,540              |
| Total special revenue funds \$  | 14,114,988                           | \$ |                                        | \$ | 5,306,664            | \$         | 8,192,297              |
| Debt service funds              | ,,                                   | т. |                                        | Τ, | 5,555,55             | -          | -,,                    |
| MPC Bond Payments \$            | 222.074                              | \$ |                                        | \$ | 222.074              | \$         | 244 527                |
| MFC Bolid Fayilletits 5         | 322,974                              | Ф  |                                        | Ф  | 322,974              | Φ_         | 314,537                |
|                                 |                                      | •  |                                        | •  |                      | -          |                        |
| Total debt service funds \$     | 322,974                              | \$ |                                        | \$ | 322,974              | \$         | 314,537                |
| Enterprise funds                |                                      |    |                                        |    |                      |            |                        |
| Sewer Enterprise \$             | 161,818                              | \$ |                                        | \$ | 529,806              | \$         | 693,219                |
| Tianguis Enterprise             | 182,848                              | Τ. |                                        | Τ, | 200,629              | Ť <u> </u> | 190,757                |
| Refuse Collection               | 350,387                              | •  |                                        | •  | 377,206              | -          | 375,669                |
| Total enterprise funds \$       | 695,053                              | \$ |                                        | \$ | 1,107,641            | \$         | 1,259,645              |
| Total all funds \$              | 21,067,259                           | \$ |                                        | \$ | 11,007,131           | \$         | 16,157,499             |
| i Otai aii iuilus 🦠             | Z1,001,239                           | Ф  |                                        | Ф  | 11,007,131           | Ψ          | 10, 137,499            |