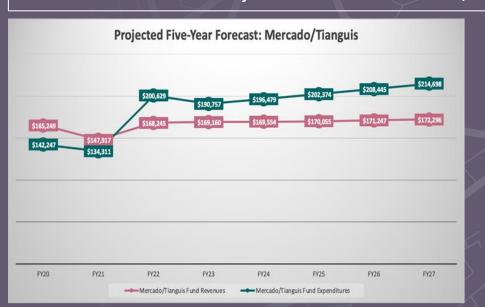

### **Enterprise funds**

| Sewer Enterprise Fees     | \$<br>84,920     | \$<br>503,961    | \$ | 633,644    |
|---------------------------|------------------|------------------|----|------------|
| Tianguis Enterprise Rents | 140,994          | 168,245          | _  | 169,160    |
| Refuse Collection Fees    | 354,820          | 423,606          |    | 410,342    |
|                           |                  |                  |    |            |
| Total Enterprise Funds    | \$<br>580,734    | \$<br>1,095,812  | \$ | 1,213,146  |
|                           |                  |                  |    |            |
| Total all funds           | \$<br>19,481,882 | \$<br>13,126,905 | \$ | 12,751,066 |