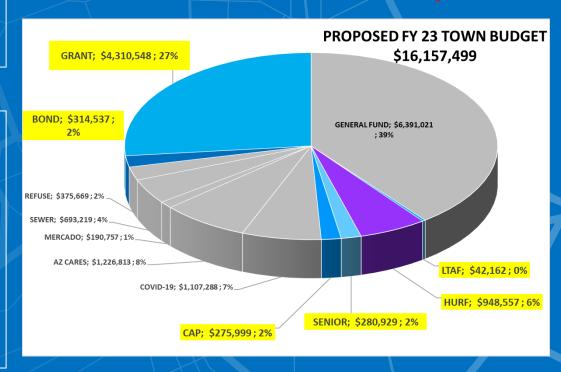

### **AGENDA**

- A. CALLTOORDER
- B. ROLL CALL
- C. CALL TO THE PUBLIC: An opportunity is provided to the public to address the Council on items that are not on the agenda or included on the consent agenda. A total of 3 minutes will be provided for the Call to the Audience agenda item unless the Council requests an exception to this limit. Please note that those wishing to comment on agenda items posted for action will be provided the opportunity at the time the item is heard.
- D. DISCUSSION AND POSSIBLE ACTION ITEMS:
- 1. PUBLIC HEARING FINAL BUDGET ADOPTION (RESOLUTION NO. R2022.20): Hold a public hearing to receive public input on the Fiscal Year 2022/23 Town of Guadalupe budget in the amount of \$16,157,499, as tentatively adopted by the Town Council on May 26, 2022. Council may provide direction to the Town Manager / Clerk. (related to G2)
- 2. FISCAL YEAR 2022/23 FINAL BUDGET ADOPTION (RESOLUTION NO. R2022.20): Council will consider and may take action to adopt a resolution approving the Fiscal Year 2022/23 Town of Guadalupe budget in the amount of \$16,157,499, which includes funding for a general fund budget of \$6,391,021; \$2,807,292 for enterprise and special funds; \$314,537 for municipal bond debt service; \$1,226,813 for AZ Cares Covid relief; \$1,107,288 for COVID relief and recovery and a \$4,310,548 grant fund. Council may provide direction to the Town Manager / Clerk. (related to G1)
- E. TOWN MANAGERS' COMMENTS
- F. COUNCILMEMBERS' COMMENTS
- G. ADJOURNMENT

NOW THEREFORE, BE IT RESOLVED BY THE TOWN COUNCIL OF THE TOWN OF GUADALUPE, ARIZONA AS FOLLOWS:

That said estimates of revenues and expenditures/expenses shown on the accompanying schedules (Exhibit A), have decreased in the amount of \$7,407,117 as compared to the FY22 adopted annual budget, are hereby adopted as the annual budget (Exhibit B) of the Town of Guadalupe for fiscal year 2022/2023.