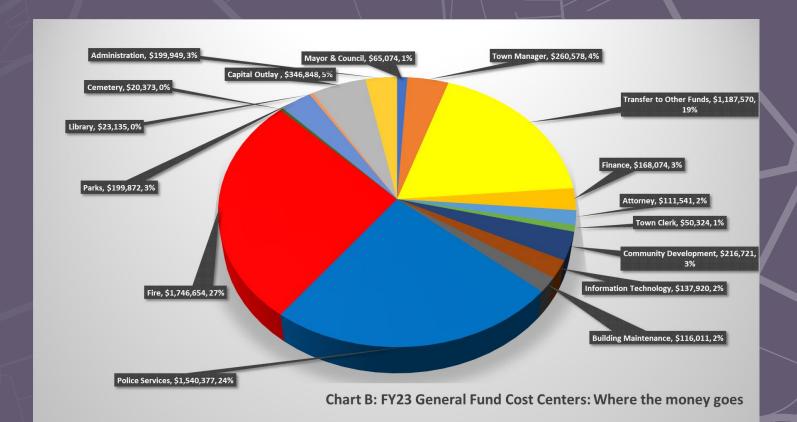

### Town of Guadalupe-Final Budget Expenditures/expenses by fund Fiscal year 2023

|                                 | Adopted<br>budgeted<br>expenditures/ |    | Expenditure/<br>expense<br>adjustments |    | Actual expenditures/ |            | Budgeted expenditures/ |
|---------------------------------|--------------------------------------|----|----------------------------------------|----|----------------------|------------|------------------------|
|                                 | expenses                             |    | approved                               |    | expenses*            |            | expenses               |
| Fund/Department                 | 2022                                 |    | 2022                                   |    | 2022                 |            | 2023                   |
| General Fund                    |                                      |    |                                        | ı  |                      | _          |                        |
| Mayor & Council \$              | 65,854                               | \$ |                                        | \$ | 64,607               | \$         | 65,074                 |
| Municipal Court                 | 00,00                                | Υ. |                                        | Ψ, | 0.,00.               | Ψ_         | 33,31                  |
| Town Manager                    | 163,345                              | •  |                                        |    | 231,870              | _          | 260,578                |
| Finance Department              | 150,535                              |    |                                        |    | 154,181              | _          | 168,074                |
| Town Clerk                      | 41,514                               |    |                                        |    | 40,821               | _          | 50,324                 |
| Community Development           | 238,112                              | •  |                                        |    | 154,571              | _          | 216,721                |
| Building Inspection             | 200,112                              | •  |                                        |    | 101,071              | _          | 210,121                |
| Building Maintenance            | 169,442                              | •  |                                        |    | 147,655              | _          | 116,012                |
| Fire Department                 | 1,619,977                            | •  |                                        |    | 631,777              | _          | 1,746,654              |
| Cemetery Department             | 24,380                               | •  |                                        |    | 27,750               | _          | 20,373                 |
| Parks Department                | 189,173                              | •  |                                        | •  | 175,288              | _          | 199,872                |
| Library Building Maintenance    | 10,100                               | •  |                                        |    | 10,440               | _          | 23,135                 |
| Administration                  | 248,161                              | •  |                                        | •  | 186,667              | _          | 199,949                |
| Transfers to Other Funds        | 693,554                              | •  |                                        |    | 663,036              | _          | 1,187,569              |
| Town Attorney                   | 74,495                               | •  |                                        |    | 69,062               | _          | 111,541                |
| Information Technology          | 120,646                              | •  | az leaaz                               |    | 123,712              | _          | 137,919                |
| Police Department               | 1,494,956                            | •  | az rodaz                               |    | 1,430,304            | _          | 1,540,377              |
| Capital Outlay                  | 630,000                              | •  |                                        |    | 158,111              | _          | 346,848                |
| Contingency                     | 000,000                              | •  |                                        |    | 100,111              | _          | 010,010                |
| Total General Fund \$           | 5,934,244                            | \$ |                                        | \$ | 4,269,852            | \$         | 6,391,020              |
| Special revenue funds           | •                                    |    |                                        |    | •                    | -          |                        |
| Highway User Revenue Fund \$    | 800 501                              | \$ |                                        | \$ | 1,603,525            | \$         | 948,558                |
| Local Transportation Asst. Fund | 37,508                               | Ψ  |                                        | Ψ  | 41,606               | Ψ_         | 42,162                 |
| Senior Center Operations        | 254,599                              | •  |                                        |    | 259,959              | _          | 280,929                |
| Community Action Program        | 130,397                              |    |                                        |    | 148,689              | _          | 275,999                |
| Community Development           | 67,007                               | •  |                                        |    | 140,003              | _          | 210,000                |
| PYT/Covid Grant Funding         | 07,007                               | •  |                                        |    | 1,967,262            | _          | 1,107,288              |
| AZ Cares                        | 1,107,311                            | •  |                                        |    | 987,809              | _          | 1,226,813              |
| Other Grants                    | 11,717,665                           |    |                                        |    | 297,814              | _          | 4,310,548              |
| Other Grants                    | 11,717,000                           |    |                                        | •  | 237,014              | -          | 4,510,540              |
| Total special revenue funds \$  | 14,114,988                           | \$ |                                        | \$ | 5,306,664            | \$         | 8,192,297              |
| Debt service funds              | ,,                                   | т. |                                        | Τ, | 5,555,55             | -          | -,,                    |
| MPC Bond Payments \$            | 222.074                              | \$ |                                        | \$ | 222.074              | \$         | 244 527                |
| MFC Bolid Fayilletits 5         | 322,974                              | Ф  |                                        | Ф  | 322,974              | Φ_         | 314,537                |
|                                 |                                      | •  |                                        | •  |                      | -          |                        |
| Total debt service funds \$     | 322,974                              | \$ |                                        | \$ | 322,974              | \$         | 314,537                |
| Enterprise funds                |                                      |    |                                        |    |                      |            |                        |
| Sewer Enterprise \$             | 161,818                              | \$ |                                        | \$ | 529,806              | \$         | 693,219                |
| Tianguis Enterprise             | 182,848                              | Τ. |                                        | Τ, | 200,629              | Ť <u> </u> | 190,757                |
| Refuse Collection               | 350,387                              | •  |                                        | •  | 377,206              | -          | 375,669                |
| Total enterprise funds \$       | 695,053                              | \$ |                                        | \$ | 1,107,641            | \$         | 1,259,645              |
| Total all funds \$              | 21,067,259                           | \$ |                                        | \$ | 11,007,131           | \$         | 16,157,499             |
| i Otai aii iuilus 🦠             | Z1,001,239                           | Ф  |                                        | Ф  | 11,007,131           | Ψ          | 10, 137,499            |