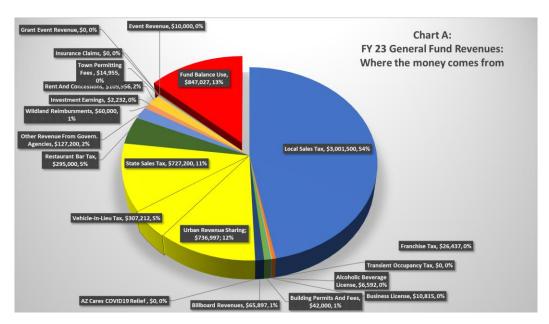

### Town of Guadalupe-Final Budget Revenues other than property taxes Fiscal Year 2023

| Source of revenues                        |          | Estimated revenues 2022 |             | Actual revenues* |    | Estimated revenues 2023 |
|-------------------------------------------|----------|-------------------------|-------------|------------------|----|-------------------------|
| eneral Fund                               | _        |                         | •           |                  | _  |                         |
| Local taxes                               |          |                         |             |                  |    |                         |
| Privilege Tax                             | \$       | 2,336,185               | \$          | 3,243,986        | \$ | 3,296,500               |
| Occupancy Tax                             |          | 105,274                 | •           | 50,000           |    |                         |
| Franchise Tax                             | _        | 26,415                  | -           | 25,782           | _  | 26,437                  |
| Licenses and permits                      |          |                         | _           |                  |    |                         |
| Operating Licenses                        |          | 17,391                  |             | 17,210           |    | 17,407                  |
| Permits                                   |          | 31,210                  | -           | 60,000           |    | 42,000                  |
| Billboard Revenues                        | _        | 65,757                  | -           | 64,225           |    | 65,897                  |
| Intergovernmental                         |          |                         | -           |                  |    |                         |
| State Sales Tax, Income & Vehicle License |          | 1,951,272               | _           | 1,781,786        |    | 1,771,409               |
| Other Revenue from Government Agencies    |          | 137,227                 | az          | 126,272          |    | 127,200                 |
| Wildland Fires                            | _        | 51,265                  | -           |                  | _  | 60,000                  |
| Charges for services                      |          |                         | -           |                  |    |                         |
| Rents & Concessions                       | _        | 94,113                  | _           | 110,278          |    | 109,956                 |
| Permitting Fees                           | _        | 23,470                  | _           | 14,339           |    | 14,955                  |
| Event Revenue                             |          | 10,500                  | -           | 5,000            |    | 10,000                  |
| Interest on investments Interest Earnings |          | 3,088                   | -           | 1,575            |    | 2,232                   |
| In-lieu property taxes                    |          |                         | -           |                  |    |                         |
| Contributions Voluntary contributions     |          |                         | -           |                  |    |                         |
| Miscellaneous<br>Miscellaneous            |          |                         | -<br>-<br>- |                  | _  |                         |
| Total General Fund                        | <br>ı \$ | 4,853,167               | \$          | 5,500,453        | \$ | 5,543,993               |

### Town of Guadalupe-Final Budget Revenues other than property taxes Fiscal Year 2023

| Source of revenues                         | Estimated revenues 2022 |    | Actual revenues* 2022 | Estimated revenues 2023 |
|--------------------------------------------|-------------------------|----|-----------------------|-------------------------|
| Special revenue funds                      |                         | •  |                       |                         |
| HURF Allocation and Interest               | \$<br>800,501           | \$ | 1,603,525             | \$<br>400,930           |
| LTAF Allocation                            | 37,508                  | -  | 41,606                | 13,445                  |
| Senior Center Grant (Area Agency on Aging) | <br>254,599             |    | 259,959               | 147,986                 |
| CAP Grant (Marcopa County Human Services)  | 130,397                 |    | 148,689               | 112,255                 |
| PYT/Covid Grant Funding                    |                         |    | 3,074,550             |                         |
| AZ Cares                                   | <br>1,107,311           |    | 1,107,311             | 1,107,311               |
| Other Grants                               | 11,717,665              | -  | 295,000               | 4,212,000               |
| Total Special Revenue Funds                | \$<br>14,047,981        | \$ | 6,530,640             | \$<br>5,993,927         |

### **Enterprise funds**

| Sewer Enterprise Fees     | \$<br>84,920     | \$<br>503,961    | \$ | 633,644    |
|---------------------------|------------------|------------------|----|------------|
| Tianguis Enterprise Rents | 140,994          | 168,245          | _  | 169,160    |
| Refuse Collection Fees    | 354,820          | 423,606          |    | 410,342    |
|                           |                  |                  |    |            |
| Total Enterprise Funds    | \$<br>580,734    | \$<br>1,095,812  | \$ | 1,213,146  |
|                           |                  |                  |    |            |
| Total all funds           | \$<br>19,481,882 | \$<br>13,126,905 | \$ | 12,751,066 |