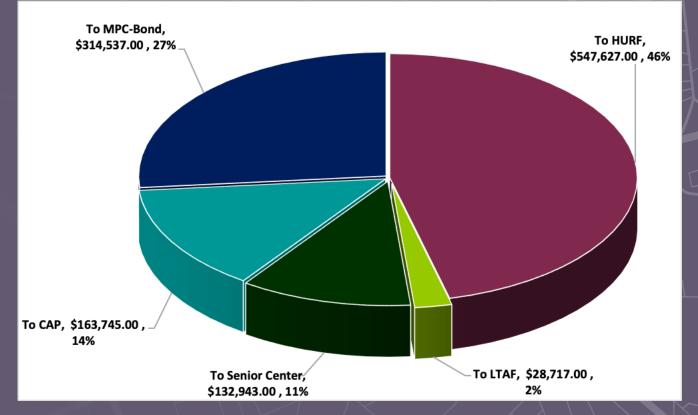

# Town of Guadalupe-Final Budget Other financing sources/(uses) and interfund transfers Fiscal year 2023

|                                      | _  | Other   | finar<br>2023 | ncing  |     | Interfun<br>2 | d tra<br>2023 | nsfers    |
|--------------------------------------|----|---------|---------------|--------|-----|---------------|---------------|-----------|
| Fund                                 |    | Sources |               | (Uses) |     | ln            |               | (Out)     |
| General Fund                         | _  |         |               |        |     |               |               |           |
| Senior Center (Area Agency on Aging) | \$ |         | \$            |        | \$  |               | \$            | 132,943   |
| Community Action Program             | _  |         |               |        |     |               |               | 163,745   |
| Highway Users Revenue Fund           | _  |         |               |        |     |               |               | 547,627   |
| Local Transportation Asst. Fund      | _  |         |               |        |     |               |               | 28,717    |
| Municipal Property Corporation       | _  |         |               |        |     |               |               | 314,537   |
| Grant Fund                           |    |         |               |        |     |               |               |           |
| Total General Fund                   | \$ |         | \$            |        | \$  |               | \$            | 1,187,569 |
| Special revenue funds                |    |         |               |        |     |               |               |           |
| Senior Center (Area Agency on Aging) | \$ |         | \$            |        | \$  | 132,943       | \$            |           |
| Community Action Program             | _  |         |               |        |     | 163,745       |               |           |
| Highway Users Revenue Fund           | _  |         |               |        |     | 547,627       |               |           |
| Local Transportation Asst. Fund      | _  |         |               |        |     | 28,717        |               |           |
| Grant Fund                           | _  |         |               |        |     | ·             |               |           |
| Total special revenue funds          | \$ |         | \$            |        | \$  | 873,032       | \$            |           |
| Debt service funds                   |    |         |               | az lea | aaz |               |               |           |
| Municipal Property Corporation       | \$ |         | \$            |        | \$  | 314,537       | \$            |           |
| Total debt service funds             | \$ |         | \$            |        | \$  | 314,537       | \$            |           |
| Total all funds                      | \$ |         | \$            |        | \$_ | 1,187,569     | \$            | 1,187,569 |