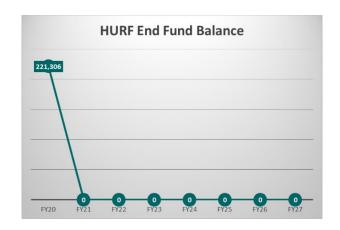

, HURF, LTAF, Senior Center and CAP, that rely on annual General Fund transfers. The HURF relies on a General Fund transfer to balance the HURF budget, because HURF expenditures exceed revenues. HURF expenditures are forecasted to exceed revenues primarily due to budgeting two future year capital projects: Repaving of Guadalupe Road from Town limit to Town limit at an estimated cost of \$1.3M in fiscal years FY 24 and FY 25 and streetlight replacement estimated at \$700,000 in FY 26 and FY 27. As a result, these annual transfers contributed to the General Fund annual deficit and the HURF year-end balance, which remains at \$0.0. The five-year forecast projects the expenditure exceeding revenue trend will continue resulting in a \$0.0 fund balance as illustrated in the following tables:





#### LOCAL TRANSPORTATION ASSITANCE FUND (LTAF)

#### **LTAF REVENUES**

LTAF projected revenues of \$42,162 for FY 23 result from two key sources: HB 2565 Transit funds of \$13,445 and a transfer from the General Fund of \$28,717. The Transit Fund is a state shared revenue subject to Census population changes. The \$13,445 Transit Fund amount represents a 19.6% decrease from previous years of \$16,740. This is the result of the Census population changes. This decrease requires an increased transfer from the General Fund of \$28,717 to balance the LTAF budget.

#### LTAF EXPENDITURES

The LTAF expenditure of \$42,162 is \$4,651 (12.4%) greater than FY 22 primarily due to increased salary and wage costs.

#### LTAF FIVE YEAR FORECAST

Like HURF, the LTAF annually relies on a General Fund