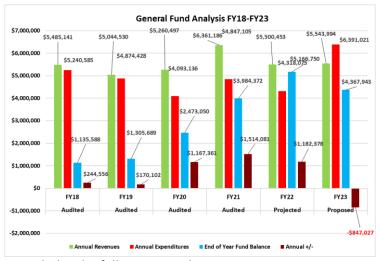

# Town of Guadalupe-Final Budget Summary Schedule of estimated revenues and expenditures/expenses Fiscal year 2023

|                |                                                                                  | s      |    |              |                         |                   | Fun                      | ds             |           |                           |                 |
|----------------|----------------------------------------------------------------------------------|--------|----|--------------|-------------------------|-------------------|--------------------------|----------------|-----------|---------------------------|-----------------|
| Fiscal<br>year |                                                                                  | c<br>h |    | General Fund | Special Revenue<br>Fund | Debt Service Fund | Capital Projects<br>Fund | Permanent Fund |           | Internal Service<br>Funds | Total all funds |
| 2022           | Adopted/adjusted budgeted expenditures/expenses*                                 | Е      | 1  | 5,934,244    | 14,114,988              | 322,974           | 0                        | 0              | 695,053   | 0                         | 21,067,259      |
| 2022           | Actual expenditures/expenses**                                                   | Е      | 2  | 4,269,852    | 5,306,664               | 322,974           | 0                        | 0              | 1,107,641 | 0                         | 11,007,131      |
| 2023           | Beginning fund balance/(deficit) or net position/(deficit) at July 1***          |        | 3  | 5,214,973    | 1,325,338               | 0                 | 0                        | 0              | 1,042,451 | 0                         | 7,582,762       |
| 2023           | Primary property tax levy                                                        | В      | 4  | 0            |                         |                   |                          |                |           |                           | 0               |
| 2023           | Secondary property tax levy                                                      | В      | 5  |              |                         |                   |                          |                |           |                           | 0               |
| 2023           | Estimated revenues other than property taxes                                     | С      | 6  | 5,543,993    | 5,993,927               | 0                 | 0                        | 0              | 1,213,146 | 0                         | 12,751,066      |
| 2023           | Other financing sources                                                          | D      | 7  | 0            | 0                       | 0                 | 0                        | 0              | 0         | 0                         | 0               |
| 2023           | Other financing (uses)                                                           | D      | 8  | 0            | 0                       | 0                 | 0                        | 0              | 0         | 0                         | 0               |
| 2023           | Interfund transfers in                                                           | D      | 9  | 0            | 873,032                 | 314,537           | 0                        | 0              | 0         | 0                         | 1,187,569       |
| 2023           | Interfund Transfers (out)                                                        | D      | 10 | 1,187,569    | 0                       | 0                 | 0                        | 0              | 0         | 0                         | 1,187,569       |
| 2023           | Line 11: Reduction for fund balance reserved for future budget year expenditures |        |    |              |                         |                   |                          |                |           |                           |                 |
|                | Maintained for future debt retirement                                            |        |    |              |                         |                   |                          |                |           |                           | 0               |
|                | Maintained for future capital projects                                           |        | 11 |              |                         |                   |                          |                |           |                           | 0               |
|                | Maintained for future financial stability                                        |        |    |              |                         |                   |                          |                |           |                           | 0               |
|                |                                                                                  |        |    |              |                         |                   |                          |                |           |                           | 0               |
|                |                                                                                  |        |    |              |                         |                   |                          |                |           |                           | 0               |
| 2023           | Total financial resources available                                              |        | 12 | 9,571,397    | 8,192,297               | 314,537           | 0                        | 0              | 2,255,597 | 0                         | 20,333,828      |
| 2023           | Budgeted expenditures/expenses                                                   | Е      | 13 | 6,391,020    | 8,192,297               | 314,537           | 0                        | 0              | 1,259,645 | 0                         | 16,157,499      |

### Town of Guadalupe-Final Budget Expenditures/expenses by fund Fiscal year 2023

|                                 | Adopted<br>budgeted<br>expenditures/ |    | Expenditure/<br>expense<br>adjustments |    | Actual expenditures/ |            | Budgeted expenditures/ |
|---------------------------------|--------------------------------------|----|----------------------------------------|----|----------------------|------------|------------------------|
|                                 | expenses                             |    | approved                               |    | expenses*            |            | expenses               |
| Fund/Department                 | 2022                                 |    | 2022                                   |    | 2022                 |            | 2023                   |
| General Fund                    |                                      |    |                                        | ı  |                      | _          |                        |
| Mayor & Council \$              | 65,854                               | \$ |                                        | \$ | 64,607               | \$         | 65,074                 |
| Municipal Court                 | 00,00                                | Υ. |                                        | Ψ, | 0.,00.               | Ψ_         | 33,31                  |
| Town Manager                    | 163,345                              | •  |                                        |    | 231,870              | _          | 260,578                |
| Finance Department              | 150,535                              |    |                                        |    | 154,181              | _          | 168,074                |
| Town Clerk                      | 41,514                               |    |                                        |    | 40,821               | _          | 50,324                 |
| Community Development           | 238,112                              | •  |                                        |    | 154,571              | _          | 216,721                |
| Building Inspection             | 200,112                              | •  |                                        |    | 101,071              | _          | 210,121                |
| Building Maintenance            | 169,442                              | •  |                                        |    | 147,655              | _          | 116,012                |
| Fire Department                 | 1,619,977                            | •  |                                        |    | 631,777              | _          | 1,746,654              |
| Cemetery Department             | 24,380                               | •  |                                        |    | 27,750               | _          | 20,373                 |
| Parks Department                | 189,173                              | •  |                                        | •  | 175,288              | _          | 199,872                |
| Library Building Maintenance    | 10,100                               | •  |                                        |    | 10,440               | _          | 23,135                 |
| Administration                  | 248,161                              | •  |                                        | •  | 186,667              | _          | 199,949                |
| Transfers to Other Funds        | 693,554                              | •  |                                        |    | 663,036              | _          | 1,187,569              |
| Town Attorney                   | 74,495                               | •  |                                        |    | 69,062               | _          | 111,541                |
| Information Technology          | 120,646                              | •  | az leaaz                               |    | 123,712              | _          | 137,919                |
| Police Department               | 1,494,956                            | •  | az rodaz                               |    | 1,430,304            | _          | 1,540,377              |
| Capital Outlay                  | 630,000                              | •  |                                        |    | 158,111              | _          | 346,848                |
| Contingency                     | 000,000                              | •  |                                        |    | 100,111              | _          | 010,010                |
| Total General Fund \$           | 5,934,244                            | \$ |                                        | \$ | 4,269,852            | \$         | 6,391,020              |
| Special revenue funds           | •                                    |    |                                        |    | •                    | -          |                        |
| Highway User Revenue Fund \$    | 800 501                              | \$ |                                        | \$ | 1,603,525            | \$         | 948,558                |
| Local Transportation Asst. Fund | 37,508                               | Ψ  |                                        | Ψ  | 41,606               | Ψ_         | 42,162                 |
| Senior Center Operations        | 254,599                              | •  |                                        |    | 259,959              | _          | 280,929                |
| Community Action Program        | 130,397                              |    |                                        |    | 148,689              | _          | 275,999                |
| Community Development           | 67,007                               | •  |                                        |    | 140,003              | _          | 210,000                |
| PYT/Covid Grant Funding         | 07,007                               | •  |                                        |    | 1,967,262            | _          | 1,107,288              |
| AZ Cares                        | 1,107,311                            | •  |                                        |    | 987,809              | _          | 1,226,813              |
| Other Grants                    | 11,717,665                           |    |                                        |    | 297,814              | _          | 4,310,548              |
| Other Grants                    | 11,717,000                           |    |                                        | •  | 237,014              | -          | 4,510,540              |
| Total special revenue funds \$  | 14,114,988                           | \$ |                                        | \$ | 5,306,664            | \$         | 8,192,297              |
| Debt service funds              | ,,                                   | т. |                                        | Τ, | 5,555,55             | -          | -,,                    |
| MPC Bond Payments \$            | 222.074                              | \$ |                                        | \$ | 222.074              | \$         | 244 527                |
| MFC Bolid Fayilletits 5         | 322,974                              | Ф  |                                        | Ф  | 322,974              | Φ_         | 314,537                |
|                                 |                                      | •  |                                        | •  |                      | -          |                        |
| Total debt service funds \$     | 322,974                              | \$ |                                        | \$ | 322,974              | \$         | 314,537                |
| Enterprise funds                |                                      |    |                                        |    |                      |            |                        |
| Sewer Enterprise \$             | 161,818                              | \$ |                                        | \$ | 529,806              | \$         | 693,219                |
| Tianguis Enterprise             | 182,848                              | Τ. |                                        | Τ, | 200,629              | Ť <u> </u> | 190,757                |
| Refuse Collection               | 350,387                              | •  |                                        | •  | 377,206              | -          | 375,669                |
| Total enterprise funds \$       | 695,053                              | \$ |                                        | \$ | 1,107,641            | \$         | 1,259,645              |
| Total all funds \$              | 21,067,259                           | \$ |                                        | \$ | 11,007,131           | \$         | 16,157,499             |
| i Otai aii iuilus 🦠             | Z1,001,239                           | Ф  |                                        | Ф  | 11,007,131           | Ψ          | 10, 137,499            |