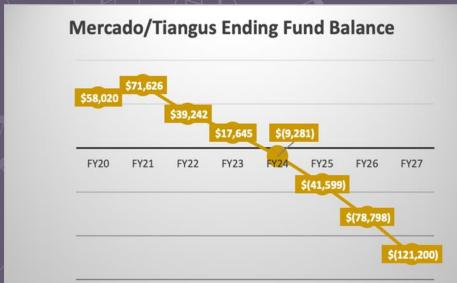

r this short fall is nuisance repairs and associated design and anticpated engineering costs related to system repairs, not grant fund eligible.
- The CDBG \$550,275 grant for system repairs is budgeted.
- The five-year forecast projects approximately \$20,000 annually for nuisance repairs.
- The five –year forecast projects an annual deficit of \$25,000. The annual revenue amount of \$83,500 has remained constant for years.
- The revenue source for the sewer fund is the \$6.00 monthly fee for sewer utility accounts paid by Town residents and businesses. This amount has been consistent for years.
- Consideration of increasing the monthly \$6.00 fee would require a policy decision by Town Council.



## Proposed Tentative FY2023 Projected Five Year Mercado/Tianguis Fund Balance Forecast







|                                                                          | Proposed Tentative FY2023: Projected Five Year Mercado/Tianguis Fund Forecast |           |    |           |    |           |    |           |    |           |                 |                 |                 |
|--------------------------------------------------------------------------|-------------------------------------------------------------------------------|-----------|----|-----------|----|-----------|----|-----------|----|-----------|-----------------|-----------------|-----------------|
|                                                                          |                                                                               |           |    |           |    |           |    |