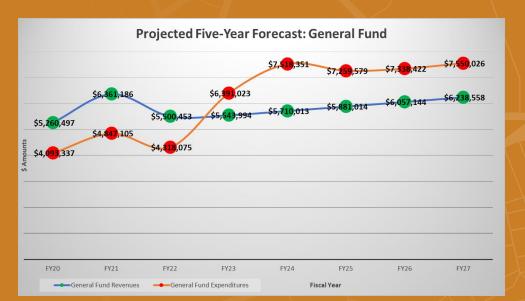

k

### **Programs and Services**

- COVID Public Health Response
- Homelessness Services
- Senior Center
- > CAP
- Fire and Life Safety
- Mercado
- Code Enforcement
- Building Inspections
- > Finance/Accounts
- Clerk and elections
- Administration
- Public Works
- Planning and zoning
- Community Service Resources
- Community Events

### **Employees**

- > 21 full time
- > 13 part-time
- 27 reserve firefighters
- > 7 contract
- > \$2.3M annually



### FY 2022-2023 Proposed Final Annual Budget

### **Proposed Total FY22-23 Budget**

> All Funds: \$16,157,499

#### Focus:

- General Fund:
  - **\$6,391,021**
  - 39% of Proposed FY22/23 Budget
- Grant Fund:
  - **\$4,310,548**
  - > 27% of Proposed FY 22/23 Budget





# Proposed Final FY2022-2023 Projected Five Year General Fund Forecast







|                           |    |           | Pi | roposed Tenta | tıve | FY2023: Proje | cte | d Five Year Go | ene | ral Fund Fored | cast |             |    |             |    |             |
|---------------------------|----|-----------|----|---------------|------|---------------|-----|----------------|-----|----------------|------|-------------|----|-------------|----|-------------|
|                           |    |           |    |               |      |               |     |                |     |                |      |             |    |             |    |             |
|                           |    | Actual    |    | Actual        |      | Projected     |     | Proposed       |     | Projected      |      | Projected   |    | Projected   |    | Projected   |
|