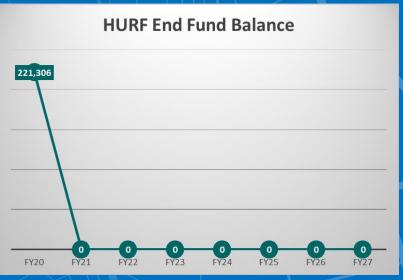

| \$493,092   | \$268,190             | \$1,107,311           | \$1,226,813  | 7.6%                     | \$119,502    | 10.8%       |  |  |  |  |  |
| COVID19                 |              | \$23,094    | \$2,098,652           | \$0                   | \$1,107,288  | 6.9%                     | \$1,107,288  | 0.0%        |  |  |  |  |  |
|                         | i            |             |                       |                       |              |                          |              |             |  |  |  |  |  |
| Total Annual Expenses   | \$8.049.109  | \$7,320,769 | \$9.674.308           | \$21.067.259          | \$16,157,499 | 100%                     | -\$4.909.760 | -23.3%      |  |  |  |  |  |



# Proposed Tentative FY2022-2023 Projected Five Year HURF Forecast







| HURF Fund Summary                  |  |           | Actual    | Actual    | Projected   | Proposed  | Projected   | Projected   | Projected | Projected |
|------------------------------------|--|-----------|-----------|-----------|-------------|-----------|-------------|-------------|-----------|-----------|
|                                    |  |           | FY20      | FY21      | FY22        | FY23      | FY24        | FY25        | FY26      | FY27      |
| TOTAL HURF FUND REVENUES           |  | 451,226   | 643,129   | 458,740   | 1,434,247   | 400,930   | 412,958     | 425,346     | 438,107   | 451,250   |
| TOTAL HURF FUND EXPENDITURES       |  | (584,312) | (421,823) | (818,510) | (1,603,525) | (948,557) | (1,173,769) | (1,139,439) | (906,078) | (922,699) |
| REVENUES OVER (U