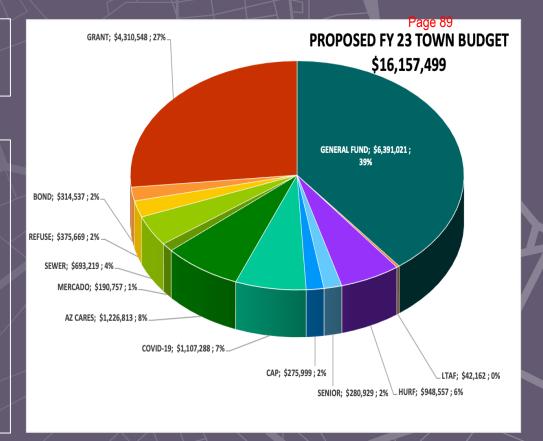

### **AGENDA**

- A. CALLTOORDER
- B. ROLL CALL
- C. CALL TO THE PUBLIC: An opportunity is provided to the public to address the Council on items that are not on the agenda or included on the consent agenda. A total of 3 minutes will be provided for the Call to the Audience agenda item unless the Council requests an exception to this limit. Please note that those wishing to comment on agenda items posted for action will be provided the opportunity at the time the item is heard.
- D. DISCUSSION AND POSSIBLE ACTION ITEMS:
- 1. PUBLIC HEARING FINAL BUDGET ADOPTION (RESOLUTION NO. R2022.20): Hold a public hearing to receive public input on the Fiscal Year 2022/23 Town of Guadalupe budget in the amount of \$16,157,499, as tentatively adopted by the Town Council on May 26, 2022. Council may provide direction to the Town Manager / Clerk. (related to G2)
- 2. FISCAL YEAR 2022/23 FINAL BUDGET ADOPTION (RESOLUTION NO. R2022.20): Council will consider and may take action to adopt a resolution approving the Fiscal Year 2022/23 Town of Guadalupe budget in the amount of \$16,157,499, which includes funding for a general fund budget of \$6,391,021; \$2,807,292 for enterprise and special funds; \$314,537 for municipal bond debt service; \$1,226,813 for AZ Cares Covid relief; \$1,107,288 for COVID relief and recovery and a \$4,310,548 grant fund. Council may provide direction to the Town Manager / Clerk. (related to G1)
- E. TOWN MANAGERS' COMMENTS
- F. COUNCILMEMBERS' COMMENTS
- G. ADJOURNMENT