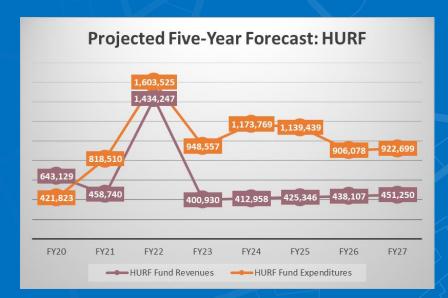

### Town of Guadalupe-Final Budget Revenues other than property taxes Fiscal Year 2023

| Source of revenues                         | Estimated revenues 2022 |    | Actual revenues* 2022 | Estimated revenues 2023 |
|--------------------------------------------|-------------------------|----|-----------------------|-------------------------|
| Special revenue funds                      |                         | •  |                       |                         |
| HURF Allocation and Interest               | \$<br>800,501           | \$ | 1,603,525             | \$<br>400,930           |
| LTAF Allocation                            | 37,508                  | -  | 41,606                | 13,445                  |
| Senior Center Grant (Area Agency on Aging) | <br>254,599             |    | 259,959               | 147,986                 |
| CAP Grant (Marcopa County Human Services)  | 130,397                 |    | 148,689               | 112,255                 |
| PYT/Covid Grant Funding                    |                         |    | 3,074,550             |                         |
| AZ Cares                                   | <br>1,107,311           |    | 1,107,311             | 1,107,311               |
| Other Grants                               | 11,717,665              | -  | 295,000               | 4,212,000               |
| Total Special Revenue Funds                | \$<br>14,047,981        | \$ | 6,530,640             | \$<br>5,993,927         |