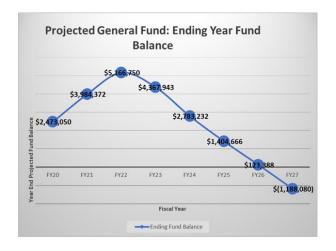

s received.
- Continued use of fund reserves and fund balances to balance annual budgets is not financially sustainable.
- Use of fund balances does not establish a sustainable fiscal future where current levels of Town services can be maintained.
- Five Town departments rely on General Fund revenues through budget transfers: HURF, LTAF, Senior Center, and the Community Action Program (CAP) which, like General Fund departments, may be impacted by revenue shortfalls.
- Economic investment with sustainable recurring revenue streams are needed.
- Should continued use of year-end fund balance monies be used to balance annual budgets, the five-year forecast projects a General Fund balance deficit in FY 27.

The following chart illustrates the projected five-year General Fund year-end balance.



#### **HIGHWAY USER REVENUE FUND (HURF)**

#### **HURF REVENUES**

HURF projected revenues of \$948,558 for FY 23 result from two key sources: HURF funds through a state shared revenue distribution based on Census populations and the transfers from the General Fund. HURF shared revenue funds for FY 23 are \$395,751. This is an 18% reduction compared to the FY 22 amount of \$441,112 and is a direct result of Guadalupe's 2020 Census population decrease as compared to the rest of the State. Like the General Fund, HURF expenditures exceed HURF shared revenues. To balance the HURF FY 23 budget, \$547,628 will be transferred from the General Fund to HURF. Annually, the General Fund subsidizes the HURF fund.

#### **HURF EXPENDITURES**

The proposed FY HURF expenses are \$948,558, an increase o