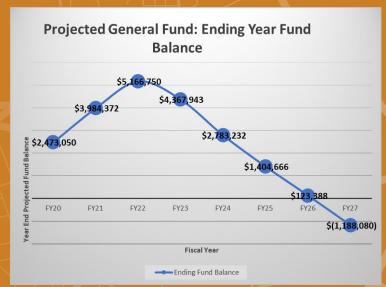

### **Programs and Services**

- COVID Public Health Response
- Homelessness Services
- Senior Center
- > CAP
- Fire and Life Safety
- Mercado
- Code Enforcement
- Building Inspections
- > Finance/Accounts
- Clerk and elections
- Administration
- Public Works
- Planning and zoning
- Community Service Resources
- Community Events

### **Employees**

- > 21 full time
- > 13 part-time
- 27 reserve firefighters
- > 7 contract
- > \$2.3M annually



### FY 2022-2023 Proposed Final Annual Budget

### **Proposed Total FY22-23 Budget**

> All Funds: \$16,157,499

#### Focus:

- General Fund:
  - **\$6,391,021**
  - 39% of Proposed FY22/23 Budget
- Grant Fund:
  - **\$4,310,548**
  - > 27% of Proposed FY 22/23 Budget





# Proposed Final FY2022-2023 Projected Five Year General Fund Forecast







|                           |    |           | Pi | roposed Tenta | tıve | FY2023: Proje | cte | d Five Year Go | ene | ral Fund Fored | cast |             |    |             |    |             |
|---------------------------|----|-----------|----|---------------|------|---------------|-----|----------------|-----|----------------|------|-------------|----|-------------|----|-------------|
|                           |    |           |    |               |      |               |     |                |     |                |      |             |    |             |    |             |
|                           |    | Actual    |    | Actual        |      | Projected     |     | Proposed       |     | Projected      |      | Projected   |    | Projected   |    | Projected   |
|