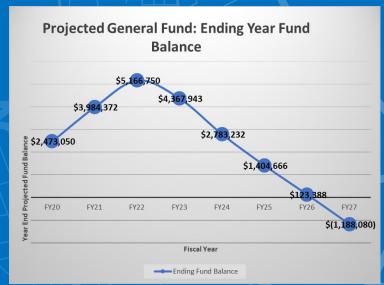

esent Funds and seek to adopt Tentative FY2021/22 Budget
- **▶** June 23, 2022: Town Council to Adopt Final FY22/23 Budget

### **Council Action:**

> Tonight, seeking Council adoption of Final Annual Budget for Fiscal Year 2022-2023



# Town of Guadalupe

Final Annual Budget Fiscal Year 2022-2023

# Thank you



# Town of Guadalupe

Proposed Tentative Annual Budget Fiscal Year 2022-2023

Presented to Town Council May 26, 2022



# FY 2022-2023 Proposed Tentative Annual Budget

### **Proposed Total FY22-23 Budget**

All Funds: \$16,157,499

#### Focus:

- Figure 4 General Fund:
  - **\$6,391,021**
  - > 39% of Proposed FY22/23 Budget
- Grant Fund:
  - **\$4,310,548**
  - > 27% of Proposed FY 22/23 Budget





# Proposed Tentative FY2022-2023 Projected Five Year General Fund Forecast







|                           | Proposed Tentative F12025: Projected Five fear General Fund Forecast |           |    |           |    |           |    |           |    |             |    |             |    |             |    |             |
|---------------------------|----------------------------------------------------------------------|-----------|----|-----------|----|-----------|----|-----------|----|-------------|----|-------------|----|-------------|----|-------------|
|                           |                                                                      |           |    |           |    |           |    |           |    |             |    |             |    |             |    |             |
|                           |