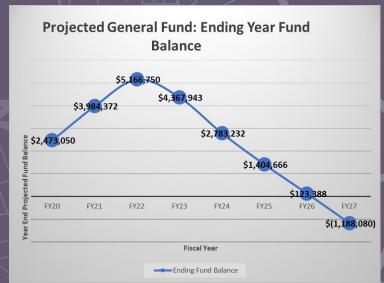

\$5,044,530 | \$5,260,497 | \$6,361,186 | \$5,500,453 | \$5,543,994 |  |  |  |  |  |  |  |  |  |
| Annual Expenditures      | \$5,240,585                     | \$4,874,428 | \$4,093,136 | \$4,847,105 | \$4,318,075 | \$6,391,021 |  |  |  |  |  |  |  |  |  |
| End of Year Fund Balance | \$1,135,588                     | \$1,305,689 | \$2,473,050 | \$3,984,372 | \$5,166,750 | \$4,367,943 |  |  |  |  |  |  |  |  |  |
| Annual +/-               | \$244,556                       | \$170,102   | \$1,167,361 | \$1,514,081 | \$1,182,378 | -\$847,027  |  |  |  |  |  |  |  |  |  |



Proposed FY23 General Fund Revenues: \$5,543,994

Proposed FY23 General Fund Expenditures: \$6,391,021

Requires Fund Balance: \$847,027

### Proposed Tentative FY2022-2023 Projected Five Year General Fund Forecast







| Proposed Tentative P12023. Projected Pive Tear General Fund Porecast |    |           |    |           |    |                 |    |           |    |             |    |             |                   |                   |
|----------------------------------------------------------------------|----|-----------|----|-----------|----|-----------------|----|-----------|----|-------------|----|-------------|-------------------|-------------------|
|                                                                      |    |           |    |           |    |                 |    |           |    |             |    |             |                   |                   |
|                                                                      |    | Actual    |    | Actual    |    | Projected