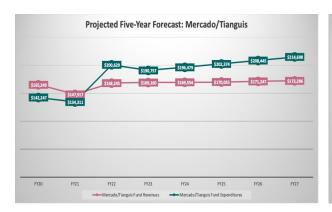

### **Enterprise funds**

| Sewer Enterprise Fees     | \$<br>84,920     | \$<br>503,961    | \$ | 633,644    |
|---------------------------|------------------|------------------|----|------------|
| Tianguis Enterprise Rents | 140,994          | 168,245          | _  | 169,160    |
| Refuse Collection Fees    | 354,820          | 423,606          |    | 410,342    |
|                           |                  |                  |    |            |
| Total Enterprise Funds    | \$<br>580,734    | \$<br>1,095,812  | \$ | 1,213,146  |
|                           |                  |                  |    |            |
| Total all funds           | \$<br>19,481,882 | \$<br>13,126,905 | \$ | 12,751,066 |

### Town of Guadalupe-Final Budget Expenditures/expenses by fund Fiscal year 2023

|                                 | Adopted<br>budgeted<br>expenditures/ |    | Expenditure/<br>expense<br>adjustments |    | Actual expenditures/ |            | Budgeted expenditures/ |
|---------------------------------|--------------------------------------|----|----------------------------------------|----|----------------------|------------|------------------------|
|                                 | expenses                             |    | approved                               |    | expenses*            |            | expenses               |
| Fund/Department                 | 2022                                 |    | 2022                                   |    | 2022                 |            | 2023                   |
| General Fund                    |                                      |    |                                        | ı  |                      | _          |                        |
| Mayor & Council \$              | 65,854                               | \$ |                                        | \$ | 64,607               | \$         | 65,074                 |
| Municipal Court                 | 00,00                                | Υ. |                                        | Ψ, | 0.,00.               | Ψ_         | 33,31                  |
| Town Manager                    | 163,345                              | •  |                                        |    | 231,870              | _          | 260,578                |
| Finance Department              | 150,535                              |    |                                        |    | 154,181              | _          | 168,074                |
| Town Clerk                      | 41,514                               |    |                                        |    | 40,821               | _          | 50,324                 |
| Community Development           | 238,112                              | •  |                                        |    | 154,571              | _          | 216,721                |
| Building Inspection             | 200,112                              | •  |                                        |    | 101,071              | _          | 210,121                |
| Building Maintenance            | 169,442                              | •  |                                        |    | 147,655              | _          | 116,012                |
| Fire Department                 | 1,619,977                            | •  |                                        |    | 631,777              | _          | 1,746,654              |
| Cemetery Department             | 24,380                               | •  |                                        |    | 27,750               | _          | 20,373                 |
| Parks Department                | 189,173                              | •  |                                        | •  | 175,288              | _          | 199,872                |
| Library Building Maintenance    | 10,100                               | •  |                                        |    | 10,440               | _          | 23,135                 |
| Administration                  | 248,161                              | •  |                                        | •  | 186,667              | _          | 199,949                |
| Transfers to Other Funds        | 693,554                              | •  |                                        |    | 663,036              | _          | 1,187,569              |
| Town Attorney                   | 74,495                               | •  |                                        |    | 69,062               | _          | 111,541                |
| Information Technology          | 120,646                              | •  | az leaaz                               |    | 123,712              | _          | 137,919                |
| Police Department               | 1,494,956                            | •  | az rodaz                               |    | 1,430,304            | _          | 1,540,377              |
| Capital Outlay                  | 630,000                              | •  |                                        |    | 158,111              | _          | 346,848                |
| Contingency                     | 000,000                              | •  |                                        |    | 100,111              | _          | 010,010                |
| Total General Fund \$           | 5,934,244                            | \$ |                                        | \$ | 4,269,852            | \$         | 6,391,020              |
| Special revenue funds           | •                                    |    |                                        |    | •                    | -          |                        |
| Highway User Revenue Fund \$    | 800 501                              | \$ |                                        | \$ | 1,603,525            | \$         | 948,558                |
| Local Transportation Asst. Fund | 37,508                               | Ψ  |                                        | Ψ  | 41,606               | Ψ_         | 42,162                 |
| Senior Center Operations        | 254,599                              | •  |                                        |    | 259,959              | _          | 280,929                |
| Community Action Program        | 130,397                              |    |                                        |    | 148,689              | _          | 275,999                |
| Community Development           | 67,007                               | •  |                                        |    | 140,003              | _          | 210,000                |
| PYT/Covid Grant Funding         | 07,007                               | •  |                                        |    | 1,967,262            | _          | 1,107,288              |
| AZ Cares                        | 1,107,311                            | •  |                                        |    | 987,809              | _          | 1,226,813              |
| Other Grants                    | 11,717,665                           |    |                                        |    | 297,814              | _          | 4,310,548              |
| Other Grants                    | 11,717,000                           |    |                                        | •  | 237,014              | -          | 4,510,540              |
| Total special revenue funds \$  | 14,114,988                           | \$ |                                        | \$ | 5,306,664            | \$         | 8,192,297              |
| Debt service funds              | ,,                                   | т. |                                        | Τ, | 5,555,55             | -          | -,,                    |
| MPC Bond Payments \$            | 222.074                              | \$ |                                        | \$ | 222.074              | \$         | 244 527                |
| MFC Bolid Fayilletits 5         | 322,974                              | Ф  |                                        | Ф  | 322,974              | Φ_         | 314,537                |
|                                 |                                      | •  |                                        | •  |                      | -          |                        |
| Total debt service funds \$     | 322,974                              | \$ |                                        | \$ | 322,974              | \$         | 314,537                |
| Enterprise funds                |                                      |    |                                        |    |                      |            |                        |
| Sewer Enterprise \$             | 161,818                              | \$ |                                        | \$ | 529,806              | \$         | 693,219                |
| Tianguis Enterprise             | 182,848                              | Τ. |                                        | Τ, | 200,629              | Ť <u> </u> | 190,757                |
| Refuse Collection               | 350,387                              | •  |                                        | •  | 377,206              | -          | 375,669                |
| Total enterprise funds \$       | 695,053                              | \$ |                                        | \$ | 1,107,641            | \$         | 1,259,645              |
| Total all funds \$              | 21,067,259                           | \$ |                                        | \$ | 11,007,131           | \$         | 16,157,499             |
| i Otai aii iuilus 🦠             | Z1,001,239                           | Ф  |                                        | Ф  | 11,007,131           | Ψ          | 10, 137,499            |