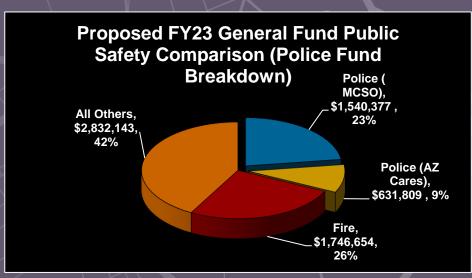

### Town of Guadalupe-Final Budget Expenditures/expenses by fund Fiscal year 2023

|                                 | Adopted<br>budgeted<br>expenditures/ |    | Expenditure/<br>expense<br>adjustments |    | Actual expenditures/ |            | Budgeted expenditures/ |
|---------------------------------|--------------------------------------|----|----------------------------------------|----|----------------------|------------|------------------------|
|                                 | expenses                             |    | approved                               |    | expenses*            |            | expenses               |
| Fund/Department                 | 2022                                 |    | 2022                                   |    | 2022                 |            | 2023                   |
| General Fund                    |                                      |    |                                        | ı  |                      | _          |                        |
| Mayor & Council \$              | 65,854                               | \$ |                                        | \$ | 64,607               | \$         | 65,074                 |
| Municipal Court                 | 00,00                                | Υ. |                                        | Ψ, | 0.,00.               | Ψ_         | 33,31                  |
| Town Manager                    | 163,345                              | •  |                                        |    | 231,870              | _          | 260,578                |
| Finance Department              | 150,535                              |    |                                        |    | 154,181              | _          | 168,074                |
| Town Clerk                      | 41,514                               |    |                                        |    | 40,821               | _          | 50,324                 |
| Community Development           | 238,112                              | •  |                                        |    | 154,571              | _          | 216,721                |
| Building Inspection             | 200,112                              | •  |                                        |    | 101,071              | _          | 210,121                |
| Building Maintenance            | 169,442                              | •  |                                        |    | 147,655              | _          | 116,012                |
| Fire Department                 | 1,619,977                            | •  |                                        |    | 631,777              | _          | 1,746,654              |
| Cemetery Department             | 24,380                               | •  |                                        |    | 27,750               | _          | 20,373                 |
| Parks Department                | 189,173                              | •  |                                        | •  | 175,288              | _          | 199,872                |
| Library Building Maintenance    | 10,100                               | •  |                                        |    | 10,440               | _          | 23,135                 |
| Administration                  | 248,161                              | •  |                                        | •  | 186,667              | _          | 199,949                |
| Transfers to Other Funds        | 693,554                              | •  |                                        |    | 663,036              | _          | 1,187,569              |
| Town Attorney                   | 74,495                               | •  |                                        |    | 69,062               | _          | 111,541                |
| Information Technology          | 120,646                              | •  | az leaaz                               |    | 123,712              | _          | 137,919                |
| Police Department               | 1,494,956                            | •  | az rodaz                               |    | 1,430,304            | _          | 1,540,377              |
| Capital Outlay                  | 630,000                              | •  |                                        |    | 158,111              | _          | 346,848                |
| Contingency                     | 000,000                              | •  |                                        |    | 100,111              | _          | 010,010                |
| Total General Fund \$           | 5,934,244                            | \$ |                                        | \$ | 4,269,852            | \$         | 6,391,020              |
| Special revenue funds           | •                                    |    |                                        |    | •                    | -          |                        |
| Highway User Revenue Fund \$    | 800 501                              | \$ |                                        | \$ | 1,603,525            | \$         | 948,558                |
| Local Transportation Asst. Fund | 37,508                               | Ψ  |                                        | Ψ  | 41,606               | Ψ_         | 42,162                 |
| Senior Center Operations        | 254,599                              | •  |                                        |    | 259,959              | _          | 280,929                |
| Community Action Program        | 130,397                              |    |                                        |    | 148,689              | _          | 275,999                |
| Community Development           | 67,007                               | •  |                                        |    | 140,003              | _          | 210,000                |
| PYT/Covid Grant Funding         | 07,007                               | •  |                                        |    | 1,967,262            | _          | 1,107,288              |
| AZ Cares                        | 1,107,311                            | •  |                                        |    | 987,809              | _          | 1,226,813              |
| Other Grants                    | 11,717,665                           |    |                                        |    | 297,814              | _          | 4,310,548              |
| Other Grants                    | 11,717,000                           |    |                                        | •  | 237,014              | -          | 4,510,540              |
| Total special revenue funds \$  | 14,114,988                           | \$ |                                        | \$ | 5,306,664            | \$         | 8,192,297              |
| Debt service funds              | ,,                                   | т. |                                        | Τ, | 5,555,55             | -          | -,,                    |
| MPC Bond Payments \$            | 222.074                              | \$ |                                        | \$ | 222.074              | \$         | 244 527                |
| MFC Bolid Fayilletits 5         | 322,974                              | Ф  |                                        | Ф  | 322,974              | Φ_         | 314,537                |
|                                 |                                      | •  |                                        | •  |                      | -          |                        |
| Total debt service funds \$     | 322,974                              | \$ |                                        | \$ | 322,974              | \$         | 314,537                |
| Enterprise funds                |                                      |    |                                        |    |                      |            |                        |
| Sewer Enterprise \$             | 161,818                              | \$ |                                        | \$ | 529,806              | \$         | 693,219                |
| Tianguis Enterprise             | 182,848                              | Τ. |                                        | Τ, | 200,629              | Ť <u> </u> | 190,757                |
| Refuse Collection               | 350,387                              | •  |                                        | •  | 377,206              | -          | 375,669                |
| Total enterprise funds \$       | 695,053                              | \$ |                                        | \$ | 1,107,641            | \$         | 1,259,645              |
| Total all funds \$              | 21,067,259                           | \$ |                                        | \$ | 11,007,131           | \$         | 16,157,499             |
| i Otai aii iuilus 🦠             | Z1,001,239                           | Ф  |                                        | Ф  | 11,007,131           | Ψ          | 10, 137,499            |