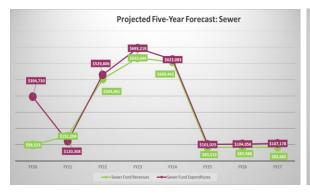

### **Enterprise funds**

| Sewer Enterprise Fees     | \$<br>84,920     | \$<br>503,961    | \$ | 633,644    |
|---------------------------|------------------|------------------|----|------------|
| Tianguis Enterprise Rents | 140,994          | 168,245          | _  | 169,160    |
| Refuse Collection Fees    | 354,820          | 423,606          |    | 410,342    |
|                           |                  |                  |    |            |
| Total Enterprise Funds    | \$<br>580,734    | \$<br>1,095,812  | \$ | 1,213,146  |
|                           |                  |                  |    |            |
| Total all funds           | \$<br>19,481,882 | \$<br>13,126,905 | \$ | 12,751,066 |

### Town of Guadalupe-Final Budget Expenditures/expenses by fund Fiscal year 2023

|                                 | Adopted<br>budgeted<br>expenditures/ |    | Expenditure/<br>expense<br>adjustments |    | Actual expenditures/ |            | Budgeted expenditures/ |
|---------------------------------|--------------------------------------|----|----------------------------------------|----|----------------------|------------|------------------------|
|                                 | expenses                             |    | approved                               |    | expenses*            |            | expenses               |
| Fund/Department                 | 2022                                 |    | 2022                                   |    | 2022                 |            | 2023                   |
| General Fund                    |                                      |    |                                        | ı  |                      | _          |                        |
| Mayor & Council \$              | 65,854                               | \$ |                                        | \$ | 64,607               | \$         | 65,074                 |
| Municipal Court                 | 00,00                                | Υ. |                                        | Ψ, | 0.,00.               | Ψ_         | 33,31                  |
| Town Manager                    | 163,345                              | •  |                                        |    | 231,870              | _          | 260,578                |
| Finance Department              | 150,535                              |    |                                        |    | 154,181              | _          | 168,074                |
| Town Clerk                      | 41,514                               |    |                                        |    | 40,821               | _          | 50,324                 |
| Community Development           | 238,112                              | •  |                                        |    | 154,571              | _          | 216,721                |
| Building Inspection             | 200,112                              | •  |                                        |    | 101,071              | _          | 210,121                |
| Building Maintenance            | 169,442                              | •  |                                        |    | 147,655              | _          | 116,012                |
| Fire Department                 | 1,619,977                            | •  |                                        |    | 631,777              | _          | 1,746,654              |
| Cemetery Department             | 24,380                               | •  |                                        |    | 27,750               | _          | 20,373                 |
| Parks Department                | 189,173                              | •  |                                        | •  | 175,288              | _          | 199,872                |
| Library Building Maintenance    | 10,100                               | •  |                                        |    | 10,440               | _          | 23,135                 |
| Administration                  | 248,161                              | •  |                                        | •  | 186,667              | _          | 199,949                |
| Transfers to Other Funds        | 693,554                              | •  |                                        |    | 663,036              | _          | 1,187,569              |
| Town Attorney                   | 74,495                               | •  |                                        |    | 69,062               | _          | 111,541                |
| Information Technology          | 120,646                              | •  | az leaaz                               |    | 123,712              | _          | 137,919                |
| Police Department               | 1,494,956                            | •  | az rodaz                               |    | 1,430,304            | _          | 1,540,377              |
| Capital Outlay                  | 630,000                              | •  |                                        |    | 158,111              | _          | 346,848                |
| Contingency                     | 000,000                              | •  |                                        |    | 100,111              | _          | 010,010                |
| Total General Fund \$           | 5,934,244                            | \$ |                                        | \$ | 4,269,852            | \$         | 6,391,020              |
| Special revenue funds           | •                                    |    |                                        |    | •                    | -          |                        |
| Highway User Revenue Fund \$    | 800 501                              | \$ |                                        | \$ | 1,603,525            | \$         | 948,558                |
| Local Transportation Asst. Fund | 37,508                               | Ψ  |                                        | Ψ  | 41,606               | Ψ_         | 42,162                 |
| Senior Center Operations        | 254,599                              | •  |                                        |    | 259,959              | _          | 280,929                |
| Community Action Program        | 130,397                              |    |                                        |    | 148,689              | _          | 275,999                |
| Community Development           | 67,007                               | •  |                                        |    | 140,003              | _          | 210,000                |
| PYT/Covid Grant Funding         | 07,007                               | •  |                                        |    | 1,967,262            | _          | 1,107,288              |
| AZ Cares                        | 1,107,311                            | •  |                                        |    | 987,809              | _          | 1,226,813              |
| Other Grants                    | 11,717,665                           |    |                                        |    | 297,814              | _          | 4,310,548              |
| Other Grants                    | 11,717,000                           |    |                                        | •  | 237,014              | -          | 4,510,540              |
| Total special revenue funds \$  | 14,114,988                           | \$ |                                        | \$ | 5,306,664            | \$         | 8,192,297              |
| Debt service funds              | ,,                                   | т. |                                        | Τ, | 5,555,55             | -          | -,,                    |
| MPC Bond Payments \$            | 222.074                              | \$ |                                        | \$ | 222.074              | \$         | 244 527                |
| MFC Bolid Fayilletits 5         | 322,974                              | Ф  |                                        | Ф  | 322,974              | Φ_         | 314,537                |
|                                 |                                      | •  |                                        | •  |                      | -          |                        |
| Total debt service funds \$     | 322,974                              | \$ |                                        | \$ | 322,974              | \$         | 314,537                |
| Enterprise funds                |                                      |    |                                        |    |                      |            |                        |
| Sewer Enterprise \$             | 161,818                              | \$ |                                        | \$ | 529,806              | \$         | 693,219                |
| Tianguis Enterprise             | 182,848                              | Τ. |                                        | Τ, | 200,629              | Ť <u> </u> | 190,757                |
| Refuse Collection               | 350,387                              | •  |                                        | •  | 377,206              | -          | 375,669                |
| Total enterprise funds \$       | 695,053                              | \$ |                                        | \$ | 1,107,641            | \$         | 1,259,645              |
| Total all funds \$              | 21,067,259                           | \$ |                                        | \$ | 11,007,131           | \$         | 16,157,499             |
| i Otai aii iuilus 🦠             | Z1,001,239                           | Ф  |                                        | Ф  | 11,007,131           | Ψ          | 10, 137,499            |