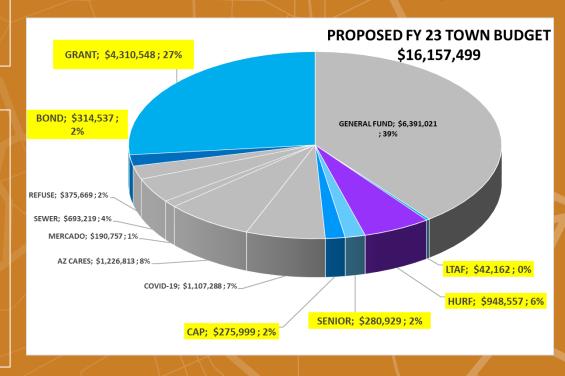

### **AGENDA**

- A. CALLTOORDER
- B. ROLL CALL
- C. CALL TO THE PUBLIC: An opportunity is provided to the public to address the Council on items that are not on the agenda or included on the consent agenda. A total of 3 minutes will be provided for the Call to the Audience agenda item unless the Council requests an exception to this limit. Please note that those wishing to comment on agenda items posted for action will be provided the opportunity at the time the item is heard.
- D. DISCUSSION AND POSSIBLE ACTION ITEMS:
- 1. PUBLIC HEARING FINAL BUDGET ADOPTION (RESOLUTION NO. R2022.20): Hold a public hearing to receive public input on the Fiscal Year 2022/23 Town of Guadalupe budget in the amount of \$16,157,499, as tentatively adopted by the Town Council on May 26, 2022. Council may provide direction to the Town Manager / Clerk. (related to G2)
- 2. FISCAL YEAR 2022/23 FINAL BUDGET ADOPTION (RESOLUTION NO. R2022.20): Council will consider and may take action to adopt a resolution approving the Fiscal Year 2022/23 Town of Guadalupe budget in the amount of \$16,157,499, which includes funding for a general fund budget of \$6,391,021; \$2,807,292 for enterprise and special funds; \$314,537 for municipal bond debt service; \$1,226,813 for AZ Cares Covid relief; \$1,107,288 for COVID relief and recovery and a \$4,310,548 grant fund. Council may provide direction to the Town Manager / Clerk. (related to G1)
- E. TOWN MANAGERS' COMMENTS
- F. COUNCILMEMBERS' COMMENTS
- G. ADJOURNMENT

NOW THEREFORE, BE IT RESOLVED BY THE TOWN COUNCIL OF THE TOWN OF GUADALUPE, ARIZONA AS FOLLOWS:

That said estimates of revenues and expenditures/expenses shown on the accompanying schedules (Exhibit A), have decreased in the amount of \$7,407,117 as compared to the FY22 adopted annual budget, are hereby adopted as the annual budget (Exhibit B) of the Town of Guadalupe for fiscal year 2022/2023.

# Town of Guadalupe-Final Budget Summary Schedule of estimated revenues and expenditures/expenses Fiscal year 2023

|                |                                                                                  | s      |    |              |                         |                   | Fun                      | ds             |           |                           |                 |
|----------------|----------------------------------------------------------------------------------|--------|----|--------------|-------------------------|-------------------|--------------------------|----------------|-----------|---------------------------|-----------------|
| Fiscal<br>year |                                                                                  | c<br>h |    | General Fund | Special Revenue<br>Fund | Debt Service Fund | Capital Projects<br>Fund | Permanent Fund |           | Internal Service<br>Funds | Total all funds |
| 2022           | Adopted/adjusted budgeted expenditures/expenses*                                 | Е      | 1  | 5,934,244    | 14,114,988              | 322,974           | 0                        | 0              | 695,053   | 0                         | 21,067,259      |
| 2022           | Actual expenditures/expenses**                                                   | Е      | 2  | 4,269,852    | 5,306,664               | 322,974           | 0                        | 0              | 1,107,641 | 0                         | 11,007,131      |
| 2023           | Beginning fund balance/(deficit) or net position/(deficit) at July 1***          |        | 3  | 5,214,973    | 1,325,338               | 0                 | 0                        | 0              | 1,042,451 | 0                         | 7,582,762       |
| 2023           | Primary property tax levy                                                        | В      | 4  | 0            |                         |                   |                          |                |           |                           | 0               |
| 2023           | Secondary property tax levy                                                      | В      | 5  |              |                         |                   |                          |                |           |                           | 0               |
| 2023           | Estimated revenues other than property taxes                                     | С      | 6  | 5,543,993    | 5,993,927               | 0                 | 0                        | 0              | 1,213,146 | 0                         | 12,751,066      |
| 2023           | Other financing sources                                                          | D      | 7  | 0            | 0                       | 0                 | 0                        | 0              | 0         | 0                         | 0               |
| 2023           | Other financing (uses)                                                           | D      | 8  | 0            | 0                       | 0                 | 0                        | 0              | 0         | 0                         | 0               |
| 2023           | Interfund transfers in                                                           | D      | 9  | 0            | 873,032                 | 314,537           | 0                        | 0              | 0         | 0                         | 1,187,569       |
| 2023           | Interfund Transfers (out)                                                        | D      | 10 | 1,187,569    | 0                       | 0                 | 0                        | 0              | 0         | 0                         | 1,187,569       |
| 2023           | Line 11: Reduction for fund balance reserved for future budget year expenditures |        |    |              |                         |                   |                          |                |           |                           |                 |
|                | Maintained for future debt retirement                                            |        |    |              |                         |                   |                          |                |           |                           | 0               |
|                | Maintained for future capital projects                                           |        | 11 |              |                         |                   |                          |                |           |                           | 0               |
|                | Maintained for future financial stability                                        |        |    |              |                         |                   |                          |                |           |                           | 0               |
|                |                                                                                  |        |    |              |                         |                   |                          |                |           |                           | 0               |
|                |                                                                                  |        |    |              |                         |                   |                          |                |           |                           | 0               |
| 2023           | Total financial resources available                                              |        | 12 | 9,571,397    | 8,192,297               | 314,537           | 0                        | 0              | 2,255,597 | 0                         | 20,333,828      |
| 2023           | Budgeted expenditures/expenses                                                   | Е      | 13 | 6,391,020    | 8,192,297               | 314,537           | 0                        | 0              | 1,259,645 | 0                         | 16,157,499      |

### Town of Guadalupe-Final Budget Expenditures/expenses by fund Fiscal year 2023

|                                 | Adopted<br>budgeted<br>expenditures/ |    | Expenditure/<br>expense<br>adjustments |    | Actual expenditures/ |            | Budgeted expenditures/ |
|---------------------------------|--------------------------------------|----|----------------------------------------|----|----------------------|------------|------------------------|
|                                 | expenses                             |    | approved                               |    | expenses*            |            | expenses               |
| Fund/Department                 | 2022                                 |    | 2022                                   |    | 2022                 |            | 2023                   |
| General Fund                    |                                      |    |                                        | ı  |                      | _          |                        |
| Mayor & Council \$              | 65,854                               | \$ |                                        | \$ | 64,607               | \$         | 65,074                 |
| Municipal Court                 | 00,00                                | Υ. |                                        | Ψ, | 0.,00.               | Ψ_         | 33,31                  |
| Town Manager                    | 163,345                              | •  |                                        |    | 231,870              | _          | 260,578                |
| Finance Department              | 150,535                              |    |                                        |    | 154,181              | _          | 168,074                |
| Town Clerk                      | 41,514                               |    |                                        |    | 40,821               | _          | 50,324                 |
| Community Development           | 238,112                              | •  |                                        |    | 154,571              | _          | 216,721                |
| Building Inspection             | 200,112                              | •  |                                        |    | 101,071              | _          | 210,121                |
| Building Maintenance            | 169,442                              | •  |                                        |    | 147,655              | _          | 116,012                |
| Fire Department                 | 1,619,977                            | •  |                                        |    | 631,777              | _          | 1,746,654              |
| Cemetery Department             | 24,380                               | •  |                                        |    | 27,750               | _          | 20,373                 |
| Parks Department                | 189,173                              | •  |                                        | •  | 175,288              | _          | 199,872                |
| Library Building Maintenance    | 10,100                               | •  |                                        |    | 10,440               | _          | 23,135                 |
| Administration                  | 248,161                              | •  |                                        | •  | 186,667              | _          | 199,949                |
| Transfers to Other Funds        | 693,554                              | •  |                                        |    | 663,036              | _          | 1,187,569              |
| Town Attorney                   | 74,495                               | •  |                                        |    | 69,062               | _          | 111,541                |
| Information Technology          | 120,646                              | •  | az leaaz                               |    | 123,712              | _          | 137,919                |
| Police Department               | 1,494,956                            | •  | az rodaz                               |    | 1,430,304            | _          | 1,540,377              |
| Capital Outlay                  | 630,000                              | •  |                                        |    | 158,111              | _          | 346,848                |
| Contingency                     | 000,000                              | •  |                                        |    | 100,111              | _          | 010,010                |
| Total General Fund \$           | 5,934,244                            | \$ |                                        | \$ | 4,269,852            | \$         | 6,391,020              |
| Special revenue funds           | •                                    |    |                                        |    | •                    | -          |                        |
| Highway User Revenue Fund \$    | 800 501                              | \$ |                                        | \$ | 1,603,525            | \$         | 948,558                |
| Local Transportation Asst. Fund | 37,508                               | Ψ  |                                        | Ψ  | 41,606               | Ψ_         | 42,162                 |
| Senior Center Operations        | 254,599                              | •  |                                        |    | 259,959              | _          | 280,929                |
| Community Action Program        | 130,397                              |    |                                        |    | 148,689              | _          | 275,999                |
| Community Development           | 67,007                               | •  |                                        |    | 140,003              | _          | 210,000                |
| PYT/Covid Grant Funding         | 07,007                               | •  |                                        |    | 1,967,262            | _          | 1,107,288              |
| AZ Cares                        | 1,107,311                            | •  |                                        |    | 987,809              | _          | 1,226,813              |
| Other Grants                    | 11,717,665                           |    |                                        |    | 297,814              | _          | 4,310,548              |
| Other Grants                    | 11,717,000                           |    |                                        | •  | 237,014              | -          | 4,510,540              |
| Total special revenue funds \$  | 14,114,988                           | \$ |                                        | \$ | 5,306,664            | \$         | 8,192,297              |
| Debt service funds              | ,,                                   | т. |                                        | Τ, | 5,555,55             | -          | -,,                    |
| MPC Bond Payments \$            | 222.074                              | \$ |                                        | \$ | 222.074              | \$         | 244 527                |
| MFC Bolid Fayilletits 5         | 322,974                              | Ф  |                                        | Ф  | 322,974              | Φ_         | 314,537                |
|                                 |                                      | •  |                                        | •  |                      | -          |                        |
| Total debt service funds \$     | 322,974                              | \$ |                                        | \$ | 322,974              | \$         | 314,537                |
| Enterprise funds                |                                      |    |                                        |    |                      |            |                        |
| Sewer Enterprise \$             | 161,818                              | \$ |                                        | \$ | 529,806              | \$         | 693,219                |
| Tianguis Enterprise             | 182,848                              | Τ. |                                        | Τ, | 200,629              | Ť <u> </u> | 190,757                |
| Refuse Collection               | 350,387                              | •  |                                        | •  | 377,206              | -          | 375,669                |
| Total enterprise funds \$       | 695,053                              | \$ |                                        | \$ | 1,107,641            | \$         | 1,259,645              |
| Total all funds \$              | 21,067,259                           | \$ |                                        | \$ | 11,007,131           | \$         | 16,157,499             |
| i Otai aii iuilus 🦠             | Z1,001,239                           | Ф  |                                        | Ф  | 11,007,131           | Ψ          | 10, 137,499            |