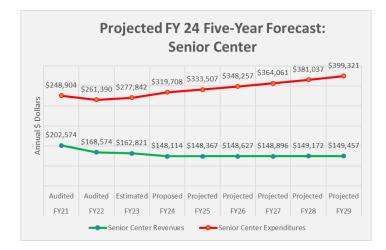

2. FISCAL YEAR 2023/24 FINAL BUDGET ADOPTION (RESOLUTION NO. R2023.10): Council will consider and may take action to adopt Resolution No. R2023.10 approving the Fiscal Year 2023/24 Town of Guadalupe budget in the amount of \$13,035,409 which includes individual budgets of \$7,357,810 General Fund; \$51,353 Local Transportation Assistance Fund (LTAF); \$524,811 Highway User Revenue Fund (HURF); \$319,708 Senior Center; \$200,601 Community Action Program; \$192,626 Mercado; \$130,635 Sewer/Wastewater; \$344,116 Refuse/Solid Waste; \$1,405,142 Grants; \$2,2218,011 Capital Improvement Program; and \$290,596 ARPA - AZ Cares. Council may provide direction to the Town Manager / Clerk. *(related to D1)* 

#### Town of Guadalupe-Final Budget Revenues other than property taxes Fiscal Year 2024

| Source of revenues                         | Estimated<br>revenues<br>2023 |           | Actual revenues*<br>2023 | Estimated<br>revenues<br>2024 |
|--------------------------------------------|-------------------------------|-----------|--------------------------|-------------------------------|
| pecial revenue funds                       |                               |           |                          |                               |
| HURF Allocation and Interest               | \$                            | 400,930   | \$<br>736,199            | \$<br>524,811                 |
| LTAF Allocation                            |                               | 13,445    | 46,062                   | 51,353                        |
| Senior Center Grant (Area Agency on Aging) |                               | 147,986   | 277,842                  | 319,708                       |
| CAP Grant (Marcopa County Human Services)  |                               | 112,255   | 192,928                  | 200,601                       |
| PYT/Covid Grant Funding                    |                               |           |                          |                               |
| AZ Cares                                   |                               | 1,107,311 | 1,107,311                |                               |
| Other Grants                               | _                             | 4,212,000 | <br>157,500              | 1,405,142                     |
| Total Special Revenue Funds                | \$                            | 5,993,927 | \$<br>2,517,842          | \$<br>2,501,615               |