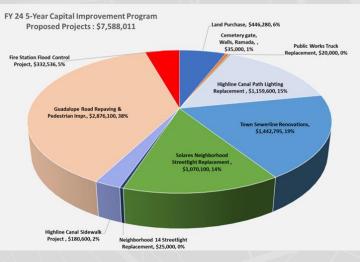

#### Capital projects funds

**Highline Canal Path Lighting Replacement** 

| FED CPF                                              | \$               | \$   | \$        | 501,824   |
|------------------------------------------------------|------------------|------|-----------|-----------|
| FED CPF<br>SRP Aesthetic Fund                        | Ψ                | Ψ    | ¥         | 305,300   |
| Town General Fund Transfer                           |                  |      |           | 252,476   |
|                                                      | \$               | \$   | \$        | 1,059,600 |
| Town Sewerline Renovations                           |                  |      |           |           |
| FED CPF                                              | \$               | \$   | \$        |           |
| FED CPF<br>County CDBG<br>Town General Fund Transfer |                  |      |           | 550,275   |
| Town General Fund Transfer                           |                  |      |           |           |
| Town Sewer Fund Transfer                             |                  |      |           |           |
|                                                      | \$               | \$   | \$        | 550,275   |
| Solares Neighborhood Streetlight Re                  |                  |      |           |           |
| County CDBG<br>SRP Aesthetic Fund                    | \$               | \$   | \$        |           |
| SRP Aesthetic Fund                                   |                  |      |           |           |
| Town General Fund Transfer                           |                  |      |           |           |
| Town General Fund Transfer                           | \$               | \$   | \$        |           |
| Neighborhood 14 Streetlight Replace                  | ment             |      |           |           |
| Town General Fund Transfer                           | \$               | \$   | 55,000 \$ | 25,000    |
|                                                      | \$               | \$\$ | 55,000 \$ | 25,000    |
| Highline Canal Sidewalk Project                      |                  |      |           |           |
| SRP Aesthetic Fund                                   | \$               | \$   | \$        | 180,600   |
|                                                      | \$               | \$\$ | \$\$      | 180,600   |
| Guadalupe Road Repaving & Pedestr                    | ian Improvements |      |           |           |
| FED CPF                                              | \$               | \$   | \$        |           |
|                                                      | \$               | \$\$ | \$        |           |
| Fire Station Flood Control Project                   |                  |      |           |           |
| FCMCD                                                | \$               | \$   | \$        | 212,536   |
| Town General Fund Transfer                           | *                | ¥    | •         | 60,000    |
|                                                      | \$               | \$   | \$\$      | 272,536   |
| 6840 Land Purchase W/GCDC                            |                  |      |           |           |
| Town General Fund Transfer                           | \$               | \$   | \$        | 75,000    |
|                                                      |                  |      |           |           |

#### Cemetery Gate, Walls, Ramada

### Town of Guadalupe-Final Budget Revenues other than property taxes Fiscal Year 2024

| Source of revenues           | Estimated<br>revenues<br>2023 | Actual revenues*<br>2023 | Estimated<br>revenues<br>2024        |
|------------------------------|-------------------------------|--------------------------|--------------------------------------|
| Town General Fund Transfer   | \$\$                          | \$\$                     | \$ <u>35,000</u><br>\$ <u>35,000</u> |
| PW Truck Replacement         |                               |                          |                                      |
| Town General Fund Transfer   | \$<br>\$                      | \$\$                     | \$ <u>20,000</u><br>\$ <u>20,000</u> |
| Total capital projects funds | \$                            | \$ 55,000                | \$ 2,218,011                         |