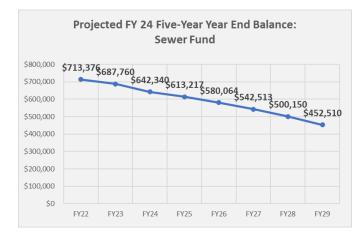

#### **Enterprise funds**

| Sewer Enterprise Fees     | \$<br>84,920     | \$<br>92,487    | \$<br>85,215     |
|---------------------------|------------------|-----------------|------------------|
| Tianguis Enterprise Rents | 140,994          | 175,157         | 165,597          |
| Refuse Collection Fees    | 354,820          | 403,366         | 391,239          |
| Total Enterprise Funds    | \$<br>580,734    | \$<br>671,010   | \$<br>642,051    |
|                           |                  |                 |                  |
| Total all funds           | \$<br>12,118,654 | \$<br>9,512,045 | \$<br>12,340,420 |