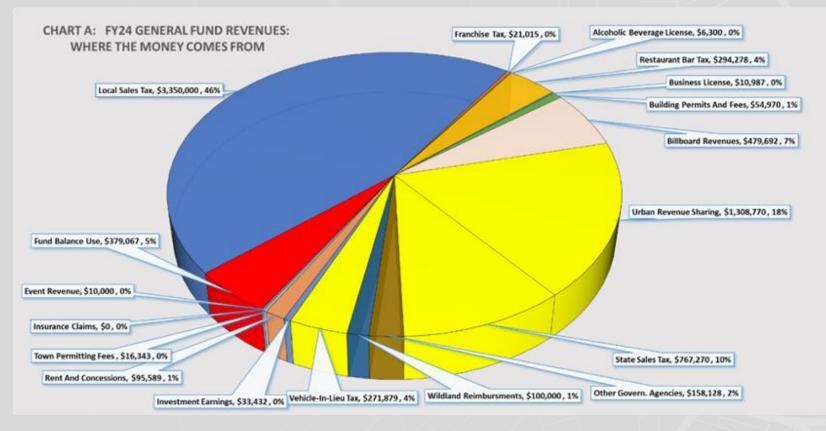

#### Town of Guadalupe-Final Budget Summary Schedule of estimated revenues and expenditures/expenses Fiscal year 2024

|                |                                                                                     | s      |    |              |                         |                   | Fun                      | ds             | -                             |                           |                 |
|----------------|-------------------------------------------------------------------------------------|--------|----|--------------|-------------------------|-------------------|--------------------------|----------------|-------------------------------|---------------------------|-----------------|
| Fiscal<br>year |                                                                                     | c<br>h |    | General Fund | Special Revenue<br>Fund | Debt Service Fund | Capital Projects<br>Fund | Permanent Fund | Enterprise Funds<br>Available | Internal Service<br>Funds | Total all funds |
| 2023           | Adopted/adjusted budgeted expenditures/expenses*                                    | Е      | 1  | 6,391,020    | 8,192,297               | 314,537           | 0                        | 0              | 1,259,645                     | 0                         | 16,157,499      |
| 2023           | Actual expenditures/expenses**                                                      | Е      | 2  | 5,823,311    | 3,730,875               | 0                 | 0                        | 0              | 663,535                       | 0                         | 10,217,721      |
| 2024           | Beginning fund balance/(deficit) or net position/(deficit) at<br>July 1***          |        | 3  | 5,214,973    | 1,325,338               | 0                 | 0                        | 0              | 1,042,451                     | 0                         | 7,582,762       |
| 2024           | Primary property tax levy                                                           | в      | 4  | 0            |                         |                   |                          |                |                               |                           | 0               |
| 2024           | Secondary property tax levy                                                         | в      | 5  |              |                         |                   |                          |                |                               |                           | 0               |
| 2024           | Estimated revenues other than property taxes                                        | с      | 6  | 6,978,743    | 2,501,615               | 0                 | 2,218,011                | 0              | 642,051                       | 0                         | 12,340,420      |
| 2024           | Other financing sources                                                             | D      | 7  | 0            | 0                       | 0                 | 0                        | 0              | 0                             | 0                         | 0               |
| 2024           | Other financing (uses)                                                              | D      | 8  | 0            | 0                       | 0                 | 0                        | 0              | 0                             | 0                         | 0               |
| 2024           | Interfund transfers in                                                              | D      | 9  | 0            | 344,052                 | 0                 | 467,476                  | 0              | 0                             | 0                         | 811,528         |
| 2024           | Interfund Transfers (out)                                                           | D      | 10 | 811,528      | 0                       | 0                 | 0                        | 0              | 0                             | 0                         | 811,528         |
| 2024           | Line 11: Reduction for fund balance reserved for future<br>budget year expenditures |        |    |              |                         |                   |                          |                |                               |                           |                 |
|                | Maintained for future debt retirement                                               |        |    |              |                         |                   |                          |                |                               |                           | 0               |
|                | Maintained for future capital projects                                              |        | 11 |              |                         |                   |                          |                |                               |                           | 0               |
|                | Maintained for future financial stability                                           |        |    |              |                         |                   |                          |                |                               |                           | 0               |
|                |                                                                                     |        |    |              |                         |                   |                          |                |                               |                           | 0               |
|                |                                                                                     |        |    |              |                         |                   |                          |                |                               |                           | 0               |
| 2024           | Total financial resources available                                                 |        | 12 | 11,382,188   | 4,171,005               | 0                 | 2,685,487                | 0              | 1,684,502                     | 0                         | 19,923,182      |
| 2024           | Budgeted expenditures/expenses                                                      | Е      | 13 | 7,357,810    | 2,792,211               | 0                 | 2,218,011                | 0              | 667,377                       | 0                         | 13,035,409      |