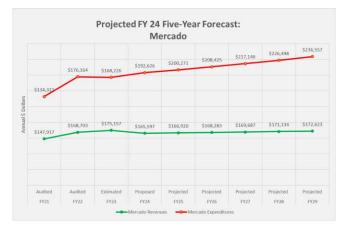

#### **Enterprise funds**

| Sewer Enterprise Fees     | \$<br>84,920     | \$<br>92,487    | \$<br>85,215     |
|---------------------------|------------------|-----------------|------------------|
| Tianguis Enterprise Rents | 140,994          | 175,157         | 165,597          |
| Refuse Collection Fees    | 354,820          | 403,366         | 391,239          |
| Total Enterprise Funds    | \$<br>580,734    | \$<br>671,010   | \$<br>642,051    |
|                           |                  |                 |                  |
| Total all funds           | \$<br>12,118,654 | \$<br>9,512,045 | \$<br>12,340,420 |