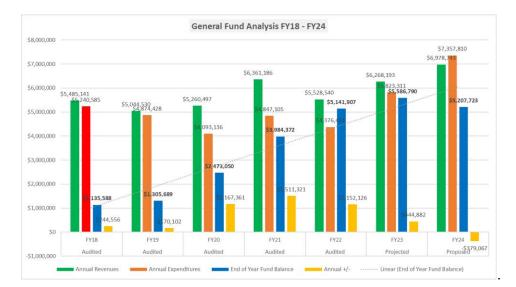

#### Town of Guadalupe-Final Budget Summary Schedule of estimated revenues and expenditures/expenses Fiscal year 2024

|                |                                                                                     | s      |    |              |                         |                   | Fun                      | ds             | -                             |                           |                 |
|----------------|-------------------------------------------------------------------------------------|--------|----|--------------|-------------------------|-------------------|--------------------------|----------------|-------------------------------|---------------------------|-----------------|
| Fiscal<br>year |                                                                                     | c<br>h |    | General Fund | Special Revenue<br>Fund | Debt Service Fund | Capital Projects<br>Fund | Permanent Fund | Enterprise Funds<br>Available | Internal Service<br>Funds | Total all funds |
| 2023           | Adopted/adjusted budgeted expenditures/expenses*                                    | Е      | 1  | 6,391,020    | 8,192,297               | 314,537           | 0                        | 0              | 1,259,645                     | 0                         | 16,157,499      |
| 2023           | Actual expenditures/expenses**                                                      | Е      | 2  | 5,823,311    | 3,730,875               | 0                 | 0                        | 0              | 663,535                       | 0                         | 10,217,721      |
| 2024           | Beginning fund balance/(deficit) or net position/(deficit) at<br>July 1***          |        | 3  | 5,214,973    | 1,325,338               | 0                 | 0                        | 0              | 1,042,451                     | 0                         | 7,582,762       |
| 2024           | Primary property tax levy                                                           | в      | 4  | 0            |                         |                   |                          |                |                               |                           | 0               |
| 2024           | Secondary property tax levy                                                         | в      | 5  |              |                         |                   |                          |                |                               |                           | 0               |
| 2024           | Estimated revenues other than property taxes                                        | с      | 6  | 6,978,743    | 2,501,615               | 0                 | 2,218,011                | 0              | 642,051                       | 0                         | 12,340,420      |
| 2024           | Other financing sources                                                             | D      | 7  | 0            | 0                       | 0                 | 0                        | 0              | 0                             | 0                         | 0               |
| 2024           | Other financing (uses)                                                              | D      | 8  | 0            | 0                       | 0                 | 0                        | 0              | 0                             | 0                         | 0               |
| 2024           | Interfund transfers in                                                              | D      | 9  | 0            | 344,052                 | 0                 | 467,476                  | 0              | 0                             | 0                         | 811,528         |
| 2024           | Interfund Transfers (out)                                                           | D      | 10 | 811,528      | 0                       | 0                 | 0                        | 0              | 0                             | 0                         | 811,528         |
| 2024           | Line 11: Reduction for fund balance reserved for future<br>budget year expenditures |        |    |              |                         |                   |                          |                |                               |                           |                 |
|                | Maintained for future debt retirement                                               |        |    |              |                         |                   |                          |                |                               |                           | 0               |
|                | Maintained for future capital projects                                              |        | 11 |              |                         |                   |                          |                |                               |                           | 0               |
|                | Maintained for future financial stability                                           |        |    |              |                         |                   |                          |                |                               |                           | 0               |
|                |                                                                                     |        |    |              |                         |                   |                          |                |                               |                           | 0               |
|                |                                                                                     |        |    |              |                         |                   |                          |                |                               |                           | 0               |
| 2024           | Total financial resources available                                                 |        | 12 | 11,382,188   | 4,171,005               | 0                 | 2,685,487                | 0              | 1,684,502                     | 0                         | 19,923,182      |
| 2024           | Budgeted expenditures/expenses                                                      | Е      | 13 | 7,357,810    | 2,792,211               | 0                 | 2,218,011                | 0              | 667,377                       | 0                         | 13,035,409      |