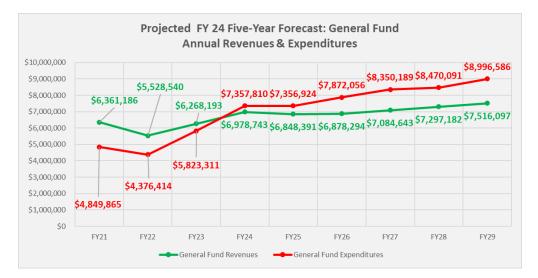

#### Town of Guadalupe-Final Budget Summary Schedule of estimated revenues and expenditures/expenses Fiscal year 2024

|                |                                                                                     | s      |    |              |                         |                   | Fun                      | ds             | -                             |                           |                 |
|----------------|-------------------------------------------------------------------------------------|--------|----|--------------|-------------------------|-------------------|--------------------------|----------------|-------------------------------|---------------------------|-----------------|
| Fiscal<br>year |                                                                                     | c<br>h |    | General Fund | Special Revenue<br>Fund | Debt Service Fund | Capital Projects<br>Fund | Permanent Fund | Enterprise Funds<br>Available | Internal Service<br>Funds | Total all funds |
| 2023           | Adopted/adjusted budgeted expenditures/expenses*                                    | Е      | 1  | 6,391,020    | 8,192,297               | 314,537           | 0                        | 0              | 1,259,645                     | 0                         | 16,157,499      |
| 2023           | Actual expenditures/expenses**                                                      | Е      | 2  | 5,823,311    | 3,730,875               | 0                 | 0                        | 0              | 663,535                       | 0                         | 10,217,721      |
| 2024           | Beginning fund balance/(deficit) or net position/(deficit) at<br>July 1***          |        | 3  | 5,214,973    | 1,325,338               | 0                 | 0                        | 0              | 1,042,451                     | 0                         | 7,582,762       |
| 2024           | Primary property tax levy                                                           | в      | 4  | 0            |                         |                   |                          |                |                               |                           | 0               |
| 2024           | Secondary property tax levy                                                         | в      | 5  |              |                         |                   |                          |                |                               |                           | 0               |
| 2024           | Estimated revenues other than property taxes                                        | с      | 6  | 6,978,743    | 2,501,615               | 0                 | 2,218,011                | 0              | 642,051                       | 0                         | 12,340,420      |
| 2024           | Other financing sources                                                             | D      | 7  | 0            | 0                       | 0                 | 0                        | 0              | 0                             | 0                         | 0               |
| 2024           | Other financing (uses)                                                              | D      | 8  | 0            | 0                       | 0                 | 0                        | 0              | 0                             | 0                         | 0               |
| 2024           | Interfund transfers in                                                              | D      | 9  | 0            | 344,052                 | 0                 | 467,476                  | 0              | 0                             | 0                         | 811,528         |
| 2024           | Interfund Transfers (out)                                                           | D      | 10 | 811,528      | 0                       | 0                 | 0                        | 0              | 0                             | 0                         | 811,528         |
| 2024           | Line 11: Reduction for fund balance reserved for future<br>budget year expenditures |        |    |              |                         |                   |                          |                |                               |                           |                 |
|                | Maintained for future debt retirement                                               |        |    |              |                         |                   |                          |                |                               |                           | 0               |
|                | Maintained for future capital projects                                              |        | 11 |              |                         |                   |                          |                |                               |                           | 0               |
|                | Maintained for future financial stability                                           |        |    |              |                         |                   |                          |                |                               |                           | 0               |
|                |                                                                                     |        |    |              |                         |                   |                          |                |                               |                           | 0               |
|                |                                                                                     |        |    |              |                         |                   |                          |                |                               |                           | 0               |
| 2024           | Total financial resources available                                                 |        | 12 | 11,382,188   | 4,171,005               | 0                 | 2,685,487                | 0              | 1,684,502                     | 0                         | 19,923,182      |
| 2024           | Budgeted expenditures/expenses                                                      | Е      | 13 | 7,357,810    | 2,792,211               | 0                 | 2,218,011                | 0              | 667,377                       | 0                         | 13,035,409      |