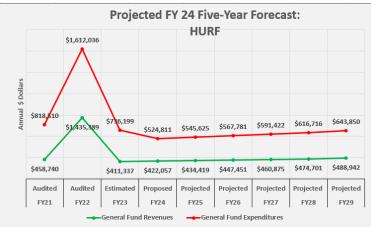

2. FISCAL YEAR 2023/24 FINAL BUDGET ADOPTION (RESOLUTION NO. R2023.10): Council will consider and may take action to adopt Resolution No. R2023.10 approving the Fiscal Year 2023/24 Town of Guadalupe budget in the amount of \$13,035,409 which includes individual budgets of \$7,357,810 General Fund; \$51,353 Local Transportation Assistance Fund (LTAF); \$524,811 Highway User Revenue Fund (HURF); \$319,708 Senior Center; \$200,601 Community Action Program; \$192,626 Mercado; \$130,635 Sewer/Wastewater; \$344,116 Refuse/Solid Waste; \$1,405,142 Grants; \$2,2218,011 Capital Improvement Program; and \$290,596 ARPA - AZ Cares. Council may provide direction to the Town Manager / Clerk. *(related to D1)* 

#### Town of Guadalupe-Final Budget Revenues other than property taxes Fiscal Year 2024

| Source of revenues                         | Estimated<br>revenues<br>2023 |           | Actual revenues*<br>2023 | Estimated<br>revenues<br>2024 |
|--------------------------------------------|-------------------------------|-----------|--------------------------|-------------------------------|
| pecial revenue funds                       |                               |           |                          |                               |
| HURF Allocation and Interest               | \$                            | 400,930   | \$<br>736,199            | \$<br>524,811                 |
| LTAF Allocation                            |                               | 13,445    | 46,062                   | 51,353                        |
| Senior Center Grant (Area Agency on Aging) |                               | 147,986   | 277,842                  | 319,708                       |
| CAP Grant (Marcopa County Human Services)  |                               | 112,255   | 192,928                  | 200,601                       |
| PYT/Covid Grant Funding                    |                               |           |                          |                               |
| AZ Cares                                   |                               | 1,107,311 | 1,107,311                |                               |
| Other Grants                               | _                             | 4,212,000 | <br>157,500              | 1,405,142                     |
| Total Special Revenue Funds                | \$                            | 5,993,927 | \$<br>2,517,842          | \$<br>2,501,615               |