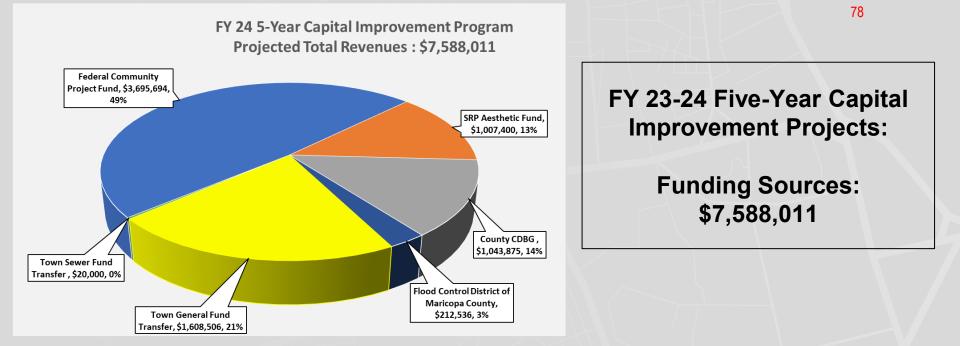

#### Capital projects funds

**Highline Canal Path Lighting Replacement** 

| FED CPF                                              | \$               | \$   | \$        | 501,824   |
|------------------------------------------------------|------------------|------|-----------|-----------|
| FED CPF<br>SRP Aesthetic Fund                        | Ψ                | Ψ    | ¥         | 305,300   |
| Town General Fund Transfer                           |                  |      |           | 252,476   |
|                                                      | \$               | \$   | \$        | 1,059,600 |
| Town Sewerline Renovations                           |                  |      |           |           |
| FED CPF                                              | \$               | \$   | \$        |           |
| FED CPF<br>County CDBG<br>Town General Fund Transfer |                  |      |           | 550,275   |
| Town General Fund Transfer                           |                  |      |           |           |
| Town Sewer Fund Transfer                             |                  |      |           |           |
|                                                      | \$               | \$   | \$        | 550,275   |
| Solares Neighborhood Streetlight Re                  |                  |      |           |           |
| County CDBG<br>SRP Aesthetic Fund                    | \$               | \$   | \$        |           |
| SRP Aesthetic Fund                                   |                  |      |           |           |
| Town General Fund Transfer                           |                  |      |           |           |
| Town General Fund Transfer                           | \$               | \$   | \$        |           |
| Neighborhood 14 Streetlight Replace                  | ment             |      |           |           |
| Town General Fund Transfer                           | \$               | \$   | 55,000 \$ | 25,000    |
|                                                      | \$               | \$\$ | 55,000 \$ | 25,000    |
| Highline Canal Sidewalk Project                      |                  |      |           |           |
| SRP Aesthetic Fund                                   | \$               | \$   | \$        | 180,600   |
|                                                      | \$               | \$\$ | \$\$      | 180,600   |
| Guadalupe Road Repaving & Pedestr                    | ian Improvements |      |           |           |
| FED CPF                                              | \$               | \$   | \$        |           |
|                                                      | \$               | \$\$ | \$        |           |
| Fire Station Flood Control Project                   |                  |      |           |           |
| FCMCD                                                | \$               | \$   | \$        | 212,536   |
| Town General Fund Transfer                           | *                | ¥    | •         | 60,000    |
|                                                      | \$               | \$   | \$\$      | 272,536   |
| 6840 Land Purchase W/GCDC                            |                  |      |           |           |
| Town General Fund Transfer                           | \$               | \$   | \$        | 75,000    |
|                                                      |                  |      |           |           |

### Town of Guadalupe-Final Budget Revenues other than property taxes Fiscal Year 2024

| Source of revenues           | Estimated<br>revenues<br>2023 | Actual revenues*<br>2023 | Estimated<br>revenues<br>2024        |
|------------------------------|-------------------------------|--------------------------|--------------------------------------|
| Town General Fund Transfer   | \$\$                          | \$\$                     | \$ <u>35,000</u><br>\$ <u>35,000</u> |
| PW Truck Replacement         |                               |                          |                                      |
| Town General Fund Transfer   | \$<br>\$                      | \$\$                     | \$ <u>20,000</u><br>\$ <u>20,000</u> |
| Total capital projects funds | \$                            | \$ 55,000                | \$ 2,218,011                         |