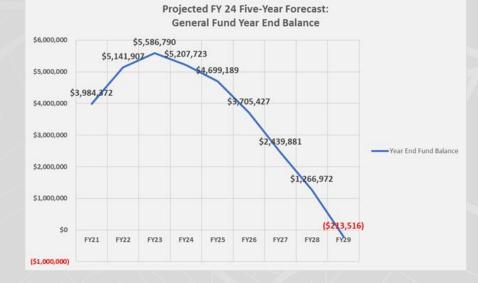

#### Town of Guadalupe-Final Budget Summary Schedule of estimated revenues and expenditures/expenses Fiscal year 2024

|                |                                                                                     | s      |    |              |                         |                   | Fun                      | ds             | -                             |                           |                 |
|----------------|-------------------------------------------------------------------------------------|--------|----|--------------|-------------------------|-------------------|--------------------------|----------------|-------------------------------|---------------------------|-----------------|
| Fiscal<br>year |                                                                                     | c<br>h |    | General Fund | Special Revenue<br>Fund | Debt Service Fund | Capital Projects<br>Fund | Permanent Fund | Enterprise Funds<br>Available | Internal Service<br>Funds | Total all funds |
| 2023           | Adopted/adjusted budgeted expenditures/expenses*                                    | Е      | 1  | 6,391,020    | 8,192,297               | 314,537           | 0                        | 0              | 1,259,645                     | 0                         | 16,157,499      |
| 2023           | Actual expenditures/expenses**                                                      | Е      | 2  | 5,823,311    | 3,730,875               | 0                 | 0                        | 0              | 663,535                       | 0                         | 10,217,721      |
| 2024           | Beginning fund balance/(deficit) or net position/(deficit) at<br>July 1***          |        | 3  | 5,214,973    | 1,325,338               | 0                 | 0                        | 0              | 1,042,451                     | 0                         | 7,582,762       |
| 2024           | Primary property tax levy                                                           | в      | 4  | 0            |                         |                   |                          |                |                               |                           | 0               |
| 2024           | Secondary property tax levy                                                         | в      | 5  |              |                         |                   |                          |                |                               |                           | 0               |
| 2024           | Estimated revenues other than property taxes                                        | с      | 6  | 6,978,743    | 2,501,615               | 0                 | 2,218,011                | 0              | 642,051                       | 0                         | 12,340,420      |
| 2024           | Other financing sources                                                             | D      | 7  | 0            | 0                       | 0                 | 0                        | 0              | 0                             | 0                         | 0               |
| 2024           | Other financing (uses)                                                              | D      | 8  | 0            | 0                       | 0                 | 0                        | 0              | 0                             | 0                         | 0               |
| 2024           | Interfund transfers in                                                              | D      | 9  | 0            | 344,052                 | 0                 | 467,476                  | 0              | 0                             | 0                         | 811,528         |
| 2024           | Interfund Transfers (out)                                                           | D      | 10 | 811,528      | 0                       | 0                 | 0                        | 0              | 0                             | 0                         | 811,528         |
| 2024           | Line 11: Reduction for fund balance reserved for future<br>budget year expenditures |        |    |              |                         |                   |                          |                |                               |                           |                 |
|                | Maintained for future debt retirement                                               |        |    |              |                         |                   |                          |                |                               |                           | 0               |
|                | Maintained for future capital projects                                              |        | 11 |              |                         |                   |                          |                |                               |                           | 0               |
|                | Maintained for future financial stability                                           |        |    |              |                         |                   |                          |                |                               |                           | 0               |
|                |                                                                                     |        |    |              |                         |                   |                          |                |                               |                           | 0               |
|                |                                                                                     |        |    |              |                         |                   |                          |                |                               |                           | 0               |
| 2024           | Total financial resources available                                                 |        | 12 | 11,382,188   | 4,171,005               | 0                 | 2,685,487                | 0              | 1,684,502                     | 0                         | 19,923,182      |
| 2024           | Budgeted expenditures/expenses                                                      | Е      | 13 | 7,357,810    | 2,792,211               | 0                 | 2,218,011                | 0              | 667,377                       | 0                         | 13,035,409      |