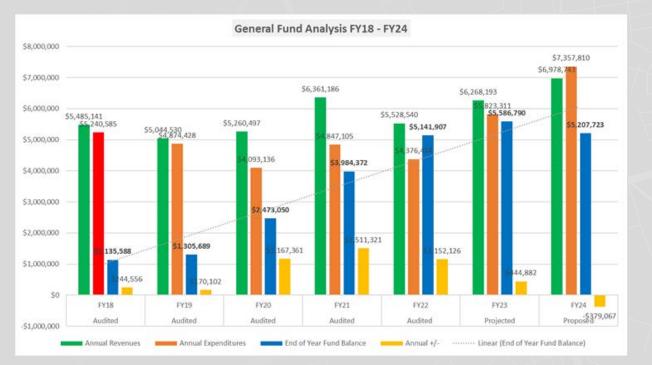

#### Town of Guadalupe-Final Budget Summary Schedule of estimated revenues and expenditures/expenses Fiscal year 2024

|                |                                                                                     | s      |    |              |                         |                   | Fun                      | ds             | -                             |                           |                 |
|----------------|-------------------------------------------------------------------------------------|--------|----|--------------|-------------------------|-------------------|--------------------------|----------------|-------------------------------|---------------------------|-----------------|
| Fiscal<br>year |                                                                                     | c<br>h |    | General Fund | Special Revenue<br>Fund | Debt Service Fund | Capital Projects<br>Fund | Permanent Fund | Enterprise Funds<br>Available | Internal Service<br>Funds | Total all funds |
| 2023           | Adopted/adjusted budgeted expenditures/expenses*                                    | Е      | 1  | 6,391,020    | 8,192,297               | 314,537           | 0                        | 0              | 1,259,645                     | 0                         | 16,157,499      |
| 2023           | Actual expenditures/expenses**                                                      | Е      | 2  | 5,823,311    | 3,730,875               | 0                 | 0                        | 0              | 663,535                       | 0                         | 10,217,721      |
| 2024           | Beginning fund balance/(deficit) or net position/(deficit) at<br>July 1***          |        | 3  | 5,214,973    | 1,325,338               | 0                 | 0                        | 0              | 1,042,451                     | 0                         | 7,582,762       |
| 2024           | Primary property tax levy                                                           | в      | 4  | 0            |                         |                   |                          |                |                               |                           | 0               |
| 2024           | Secondary property tax levy                                                         | в      | 5  |              |                         |                   |                          |                |                               |                           | 0               |
| 2024           | Estimated revenues other than property taxes                                        | с      | 6  | 6,978,743    | 2,501,615               | 0                 | 2,218,011                | 0              | 642,051                       | 0                         | 12,340,420      |
| 2024           | Other financing sources                                                             | D      | 7  | 0            | 0                       | 0                 | 0                        | 0              | 0                             | 0                         | 0               |
| 2024           | Other financing (uses)                                                              | D      | 8  | 0            | 0                       | 0                 | 0                        | 0              | 0                             | 0                         | 0               |
| 2024           | Interfund transfers in                                                              | D      | 9  | 0            | 344,052                 | 0                 | 467,476                  | 0              | 0                             | 0                         | 811,528         |
| 2024           | Interfund Transfers (out)                                                           | D      | 10 | 811,528      | 0                       | 0                 | 0                        | 0              | 0                             | 0                         | 811,528         |
| 2024           | Line 11: Reduction for fund balance reserved for future<br>budget year expenditures |        |    |              |                         |                   |                          |                |                               |                           |                 |
|                | Maintained for future debt retirement                                               |        |    |              |                         |                   |                          |                |                               |                           | 0               |
|                | Maintained for future capital projects                                              |        | 11 |              |                         |                   |                          |                |                               |                           | 0               |
|                | Maintained for future financial stability                                           |        |    |              |                         |                   |                          |                |                               |                           | 0               |
|                |                                                                                     |        |    |              |                         |                   |                          |                |                               |                           | 0               |
|                |                                                                                     |        |    |              |                         |                   |                          |                |                               |                           | 0               |
| 2024           | Total financial resources available                                                 |        | 12 | 11,382,188   | 4,171,005               | 0                 | 2,685,487                | 0              | 1,684,502                     | 0                         | 19,923,182      |
| 2024           | Budgeted expenditures/expenses                                                      | Е      | 13 | 7,357,810    | 2,792,211               | 0                 | 2,218,011                | 0              | 667,377                       | 0                         | 13,035,409      |

2. FISCAL YEAR 2023/24 FINAL BUDGET ADOPTION (RESOLUTION NO. R2023.10): Council will consider and may take action to adopt Resolution No. R2023.10 approving the Fiscal Year 2023/24 Town of Guadalupe budget in the amount of \$13,035,409 which includes individual budgets of \$7,357,810 General Fund; \$51,353 Local Transportation Assistance Fund (LTAF); \$524,811 Highway User Revenue Fund (HURF); \$319,708 Senior Center; \$200,601 Community Action Program; \$192,626 Mercado; \$130,635 Sewer/Wastewater; \$344,116 Refuse/Solid Waste; \$1,405,142 Grants; \$2,2218,011 Capital Improvement Program; and \$290,596 ARPA - AZ Cares. Council may provide direction to the Town Manager / Clerk. *(related to D1)* 