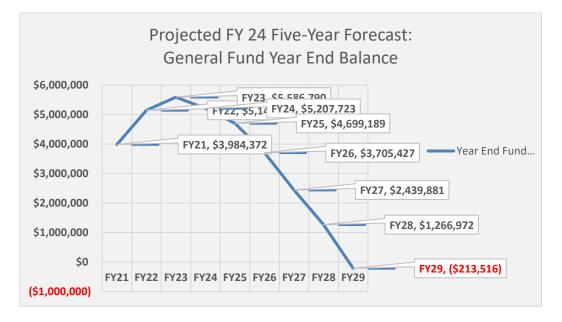

.
- Continued use of fund reserves and fund balances to balance annual budgets is not financially sustainable.
- Use of fund balances does not establish a sustainable fiscal future where current levels of Town services can be maintained.
- Five Town departments rely on General Fund revenues through budget transfers: HURF, LTAF, Senior Center and Community Action Program (CAP) which like General Fund departments may be impacted by revenue shortfalls.
- Economic investment where sustainable, recurring revenue streams can be realized are needed.
- Should continued use of year end fund balance monies be used to balance annual budgets, the five-year forecast projects a General Fund balance deficit in FY29.

The following chart illustrates the projected five-year General Fund year-end balance.



# **HIGHWAY USER REVENUE FUND (HURF)**

#### HURF REVENUES

FY 24 HURF projected revenues of \$524,811result from two key sources: HURF funds through a state shared revenue distribution based on Census populations and the transfers from the General Fund. HURF shared revenue funds for FY 24 are \$412,057. This is a 14% reduction compared to FY22 amount

of \$479,559 and is a direct result of Guadalupe's 2020 Census population decrease as compared to the rest of the State. Like the General Fund, HURF expenditures exceed HURF shared revenues. To balance the HURF FY 24 budget, \$102,754 is transferred from the General Fund to HURF. Annually, the General Fund subsidizes the HURF.

#### **HURF EXPENDITURES**

The proposed FY 24 HURF \$524,811 expenses are a 44.7% decrease from the FY 23 \$948,