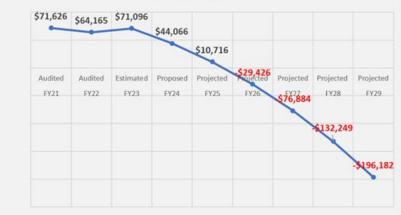

and nuisance repair.
- The primarily reason for projected expenditures exceeding revenues is nuisance repairs and any associated design and engineering costs.
  - The five-year forecast projects approximately \$30,000 annually for nuisance repairs.
  - The five-year forecast projects an average annual \$35,000 deficit.
    - The annual revenue of approximately \$83,500 has remained constant for years.
- The \$6.00 monthly fee for sewer utility accounts paid by Town residents and businesses has remained consistent for years is not sufficient to cover fund costs.
  - Consideration of increasing the monthly \$6.00 fee requires a Town Council policy decision.

#### FY23-24 Adopted Tentative Mercado Fund Budget & Five-Year Balance





#### Projected FY 24 Five-Year Year End Balance: Mercado



| FY24 FIVE YEAR                     | FY21      | FY22      | FY23       | FY24      | FY25      | FY26       | FY27       | FY28       | FY29       |
|------------------------------------|-----------|-----------|------------|-----------|-----------|------------|------------|------------|------------|
| MERCADO FORECAST                   | Audited   | Audited   | Estimated  | Proposed  | Projected | Projected  | Projected  | Projected  | Projected  |
| Mercado Revenues                   | \$147,917 | \$168,703 | \$175,157  | \$165,597 | \$166,920 | \$168,283  | \$169,687  | \$171,134  | \$172,623  |
| Mercado Expenditures               | \$134,311 | \$176,164 | \$168,226  | \$192,626 | \$200,271 | \$208,425  | \$217,146  | \$226,498  | \$236,557  |
|                                    |