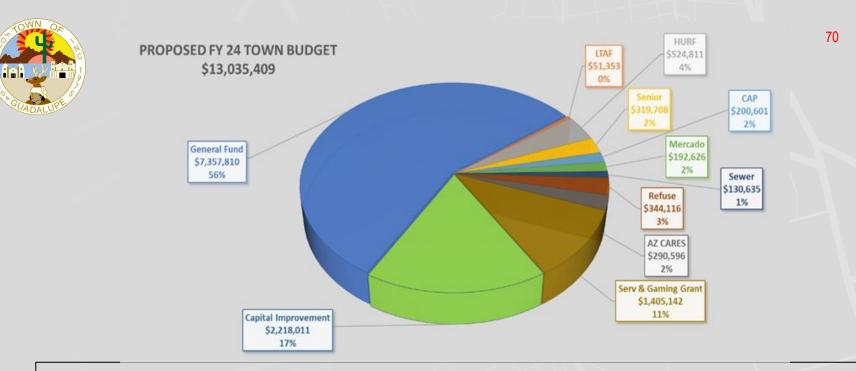

### Town of Guadalupe-Final Budget Revenues other than property taxes Fiscal Year 2024

| Source of revenues                                                                    |    | Estimated<br>revenues<br>2023 |    | Actual revenues*<br>2023 |    | Estimated<br>revenues<br>2024 |
|---------------------------------------------------------------------------------------|----|-------------------------------|----|--------------------------|----|-------------------------------|
| neral Fund                                                                            | _  |                               | •  |                          | -  |                               |
| Local taxes                                                                           |    |                               |    |                          |    |                               |
| Privilege Tax                                                                         | \$ | 3,296,500                     | \$ | 3,681,353                | \$ | 3,644,27                      |
| Occupancy Tax                                                                         |    |                               |    | 24,878                   |    |                               |
| Franchise Tax                                                                         |    | 26,437                        |    | 19,227                   | -  | 21,01                         |
| Licenses and permits                                                                  |    |                               |    |                          | -  |                               |
| Operating Licenses                                                                    |    | 17,407                        |    | 17,790                   |    | 17,28                         |
| Permits                                                                               |    | 42,000                        |    | 49,163                   | -  | 54,97                         |
| Billboard Revenues                                                                    |    | 65,897                        |    | 64,800                   | -  | 479,69                        |
| Intergovernmental                                                                     |    |                               |    |                          | -  |                               |
| State Sales Tax, Income & Vehicle License                                             |    | 1,771,409                     |    | 2,008,508                |    | 2,347,91                      |
| Other Revenue from Government Agencies                                                |    | 127,200                       |    | 204,570                  |    | 158,12                        |
|                                                                                       |    | 127,200                       |    |                          |    | 100,12                        |
| Wildland Fires                                                                        |    | 60,000                        |    |                          | -  | 100,00                        |
| Wildland Fires                                                                        |    |                               | •  |                          | -  |                               |
|                                                                                       |    |                               |    | 81,932                   | -  |                               |
| Wildland Fires Charges for services Rents & Concessions                               |    | 60,000                        |    | 81,932                   | -  | 100,00                        |
| Wildland Fires Charges for services                                                   |    | 60,000                        |    |                          | -  | 100,00<br>95,58<br>16,43      |
| Wildland Fires Charges for services Rents & Concessions Permitting Fees Event Revenue |    | 60,000<br>109,956<br>14,955   |    | 81,932<br>17,976         | -  | 100,00<br>95,58<br>16,43      |
| Wildland Fires Charges for services Rents & Concessions Permitting Fees               |    | 60,000<br>109,956<br>14,955   | •  | 81,932<br>17,976         | -  | 100,00                        |

#### Town of Guadalupe-Final Budget Revenues other than property taxes Fiscal Year 2024

| Source of revenues                         | Estimated<br>revenues<br>2023 |           | Actual revenues*<br>2023 | Estimated<br>revenues<br>2024 |
|--------------------------------------------|-------------------------------|-----------|--------------------------|-------------------------------|
| pecial revenue funds                       |                               |           |                          |                               |
| HURF Allocation and Interest               | \$                            | 400,930   | \$<br>736,199            | \$<br>524,811                 |
| LTAF Allocation                            |                               | 13,445    | 46,062                   | 51,353                        |
| Senior Center Grant (Area Agency on Aging) |                               | 147,986   | 277,842                  | 319,708                       |
| CAP Grant (Marcopa County Human Services)  |                               | 112,255   | 192,928                  | 200,601                       |
| PYT/Covid Grant Funding                    |                               |           |                          |                               |
| AZ Cares                                   |                               | 1,107,311 | 1,107,311                |                               |
| Other Grants                               | _                             | 4,212,000 | <br>157,500              | 1,405,142                     |
| Total Special Revenue Funds                | \$                            | 5,993,927 | \$<br>2,517,842          | \$<br>2,501,615               |