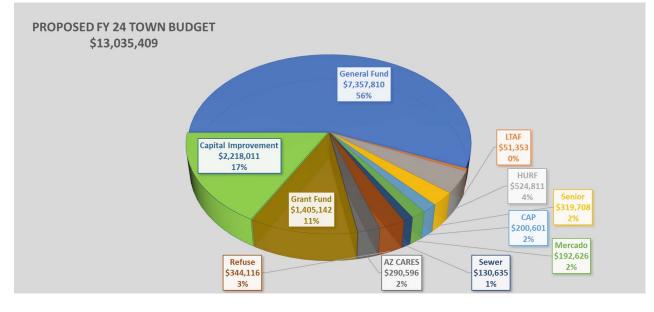

D. DISCUSSION AND POSSIBLE ACTION ITEMS:

1. PUBLIC HEARING – FINAL BUDGET ADOPTION (RESOLUTION NO. R2023.10): Hold a public hearing to receive public input on the Fiscal Year 2023/24 Town of Guadalupe budget in the amount of \$13,035,409, as tentatively adopted by the Town Council on May 25, 2023. Council may provide direction to the Town Manager / Clerk. *(related to D2)* 

2. FISCAL YEAR 2023/24 FINAL BUDGET ADOPTION (RESOLUTION NO. R2023.10): Council will consider and may take action to adopt Resolution No. R2023.10 approving the Fiscal Year 2023/24 Town of Guadalupe budget in the amount of \$13,035,409 which includes individual budgets of \$7,357,810 General Fund; \$51,353 Local Transportation Assistance Fund (LTAF); \$524,811 Highway User Revenue Fund (HURF); \$319,708 Senior Center; \$200,601 Community Action Program; \$192,626 Mercado; \$130,635 Sewer/Wastewater; \$344,116 Refuse/Solid Waste; \$1,405,142 Grants; \$2,2218,011 Capital Improvement Program; and \$290,596 ARPA - AZ Cares. Council may provide direction to the Town Manager / Clerk. *(related to D1)* 