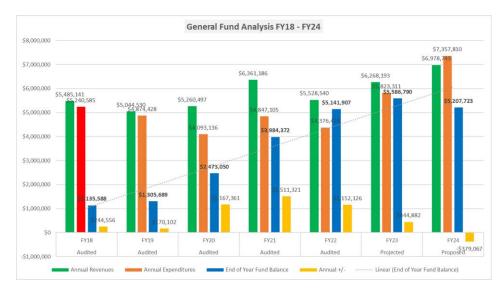

#### Town of Guadalupe-Final Budget Summary Schedule of estimated revenues and expenditures/expenses Fiscal year 2024

|                |                                                                                     | s      |    |              |                         |                   | Fun                      | ds             | -                             |                           |                 |
|----------------|-------------------------------------------------------------------------------------|--------|----|--------------|-------------------------|-------------------|--------------------------|----------------|-------------------------------|---------------------------|-----------------|
| Fiscal<br>year |                                                                                     | c<br>h |    | General Fund | Special Revenue<br>Fund | Debt Service Fund | Capital Projects<br>Fund | Permanent Fund | Enterprise Funds<br>Available | Internal Service<br>Funds | Total all funds |
| 2023           | Adopted/adjusted budgeted expenditures/expenses*                                    | Е      | 1  | 6,391,020    | 8,192,297               | 314,537           | 0                        | 0              | 1,259,645                     | 0                         | 16,157,499      |
| 2023           | Actual expenditures/expenses**                                                      | Е      | 2  | 5,823,311    | 3,730,875               | 0                 | 0                        | 0              | 663,535                       | 0                         | 10,217,721      |
| 2024           | Beginning fund balance/(deficit) or net position/(deficit) at<br>July 1***          |        | 3  | 5,214,973    | 1,325,338               | 0                 | 0                        | 0              | 1,042,451                     | 0                         | 7,582,762       |
| 2024           | Primary property tax levy                                                           | в      | 4  | 0            |                         |                   |                          |                |                               |                           | 0               |
| 2024           | Secondary property tax levy                                                         | в      | 5  |              |                         |                   |                          |                |                               |                           | 0               |
| 2024           | Estimated revenues other than property taxes                                        | с      | 6  | 6,978,743    | 2,501,615               | 0                 | 2,218,011                | 0              | 642,051                       | 0                         | 12,340,420      |
| 2024           | Other financing sources                                                             | D      | 7  | 0            | 0                       | 0                 | 0                        | 0              | 0                             | 0                         | 0               |
| 2024           | Other financing (uses)                                                              | D      | 8  | 0            | 0                       | 0                 | 0                        | 0              | 0                             | 0                         | 0               |
| 2024           | Interfund transfers in                                                              | D      | 9  | 0            | 344,052                 | 0                 | 467,476                  | 0              | 0                             | 0                         | 811,528         |
| 2024           | Interfund Transfers (out)                                                           | D      | 10 | 811,528      | 0                       | 0                 | 0                        | 0              | 0                             | 0                         | 811,528         |
| 2024           | Line 11: Reduction for fund balance reserved for future<br>budget year expenditures |        |    |              |                         |                   |                          |                |                               |                           |                 |
|                | Maintained for future debt retirement                                               |        |    |              |                         |                   |                          |                |                               |                           | 0               |
|                | Maintained for future capital projects                                              |        | 11 |              |                         |                   |                          |                |                               |                           | 0               |
|                | Maintained for future financial stability                                           |        |    |              |                         |                   |                          |                |                               |                           | 0               |
|                |                                                                                     |        |    |              |                         |                   |                          |                |                               |                           | 0               |
|                |                                                                                     |        |    |              |                         |                   |                          |                |                               |                           | 0               |
| 2024           | Total financial resources available                                                 |        | 12 | 11,382,188   | 4,171,005               | 0                 | 2,685,487                | 0              | 1,684,502                     | 0                         | 19,923,182      |
| 2024           | Budgeted expenditures/expenses                                                      | Е      | 13 | 7,357,810    | 2,792,211               | 0                 | 2,218,011                | 0              | 667,377                       | 0                         | 13,035,409      |