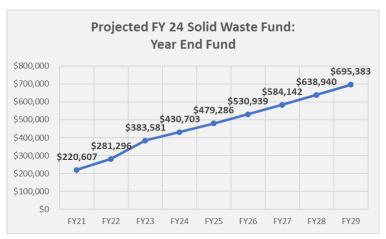

\$613,217  | \$580,064  | \$542,513  | \$500,150  | \$452,510  |

# SOLID WASTE FUND

#### SOLID WASTE REVENUES

The solid waste fund projected revenues of \$391,239 for FY 24 result from two key sources: user fees of \$359,832 and contract revenue sharing of \$29,040.

#### SOLID WASTE EXPENDITURES

The Solid Waste fund FY 22 expenditure is \$344,166 which fund the residential and bulk refuse collection by the contracted service providers.

#### SOLID WASTE FIVE YEAR FORECAST

The Town Council approved 15% fee increase effective July 1, 2021, has stabilized the solid waste fund until FY27 with revenues forecasted to exceed revenues. This action stabilizes the fund at \$325,000 annually. The charts and table illustrate the projected solid waste fund five-year forecast and fund balance:





|                                    | Audited   | Audited   | Estimated | Proposed  | Forecasted | Forecasted | Forecasted | Forecasted | Forecasted |
|------------------------------------|-----------|-----------|-----------|-----------|------------|------------|------------|------------|------------|
|                                    | FY21      | FY22      | FY23      | FY24      | FY25       | FY26       | FY27       | FY28       | FY29       |
| Solid Waste Fund Revenues          | \$350,847 | \$419,503 | \$403,366 | \$391,239 | \$402,976  | \$415,065  | \$427,517  | \$440,343  | \$453,55   |
| Solid Waste Fund Expenditures      | \$323,025 | \$358,814 | \$301,081 | \$344,116 | \$354,393  | \$363,412  | \$374,315  | \$385,544  | \$397,11   |
| Revenues (over/under) expenditures |