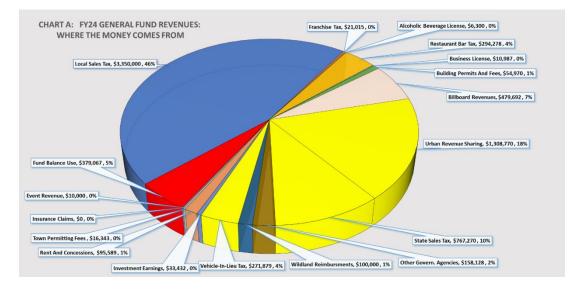

### Town of Guadalupe-Final Budget Revenues other than property taxes Fiscal Year 2024

| Source of revenues                                                                    |    | Estimated<br>revenues<br>2023 |    | Actual revenues*<br>2023 |    | Estimated<br>revenues<br>2024 |
|---------------------------------------------------------------------------------------|----|-------------------------------|----|--------------------------|----|-------------------------------|
| neral Fund                                                                            | _  |                               | •  |                          | -  |                               |
| Local taxes                                                                           |    |                               |    |                          |    |                               |
| Privilege Tax                                                                         | \$ | 3,296,500                     | \$ | 3,681,353                | \$ | 3,644,27                      |
| Occupancy Tax                                                                         |    |                               |    | 24,878                   |    |                               |
| Franchise Tax                                                                         |    | 26,437                        |    | 19,227                   | -  | 21,01                         |
| Licenses and permits                                                                  |    |                               |    |                          | -  |                               |
| Operating Licenses                                                                    |    | 17,407                        |    | 17,790                   |    | 17,28                         |
| Permits                                                                               |    | 42,000                        |    | 49,163                   | -  | 54,97                         |
| Billboard Revenues                                                                    |    | 65,897                        |    | 64,800                   | -  | 479,69                        |
| Intergovernmental                                                                     |    |                               |    |                          | -  |                               |
| State Sales Tax, Income & Vehicle License                                             |    | 1,771,409                     |    | 2,008,508                |    | 2,347,91                      |
| Other Revenue from Government Agencies                                                |    | 127,200                       |    | 204,570                  |    | 158,12                        |
|                                                                                       |    | 127,200                       |    |                          |    | 100,12                        |
| Wildland Fires                                                                        |    | 60,000                        |    |                          | -  | 100,00                        |
| Wildland Fires                                                                        |    |                               | •  |                          | -  |                               |
|                                                                                       |    |                               |    | 81,932                   | -  |                               |
| Wildland Fires Charges for services Rents & Concessions                               |    | 60,000                        |    | 81,932                   | -  | 100,00                        |
| Wildland Fires Charges for services                                                   |    | 60,000                        |    |                          | -  | 100,00<br>95,58<br>16,43      |
| Wildland Fires Charges for services Rents & Concessions Permitting Fees Event Revenue |    | 60,000<br>109,956<br>14,955   |    | 81,932<br>17,976         | -  | 100,00<br>95,58<br>16,43      |
| Wildland Fires Charges for services Rents & Concessions Permitting Fees               |    | 60,000<br>109,956<br>14,955   | •  | 81,932<br>17,976         | -  | 100,00                        |

#### Town of Guadalupe-Final Budget Revenues other than property taxes Fiscal Year 2024

| Source of revenues                         | Estimated<br>revenues<br>2023 |           | Actual revenues*<br>2023 | Estimated<br>revenues<br>2024 |
|--------------------------------------------|-------------------------------|-----------|--------------------------|-------------------------------|
| pecial revenue funds                       |                               |           |                          |                               |
| HURF Allocation and Interest               | \$                            | 400,930   | \$<br>736,199            | \$<br>524,811                 |
| LTAF Allocation                            |                               | 13,445    | 46,062                   | 51,353                        |
| Senior Center Grant (Area Agency on Aging) |                               | 147,986   | 277,842                  | 319,708                       |
| CAP Grant (Marcopa County Human Services)  |                               | 112,255   | 192,928                  | 200,601                       |
| PYT/Covid Grant Funding                    |                               |           |                          |                               |
| AZ Cares                                   |                               | 1,107,311 | 1,107,311                |                               |
| Other Grants                               | _                             | 4,212,000 | <br>157,500              | 1,405,142                     |
| Total Special Revenue Funds                | \$                            | 5,993,927 | \$<br>2,517,842          | \$<br>2,501,615               |