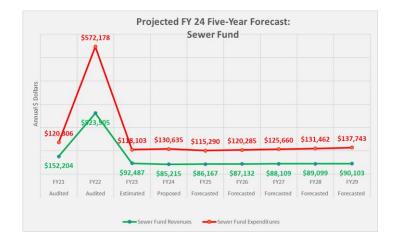

#### **Enterprise funds**

| Sewer Enterprise Fees     | \$<br>84,920     | \$<br>92,487    | \$<br>85,215     |
|---------------------------|------------------|-----------------|------------------|
| Tianguis Enterprise Rents | 140,994          | 175,157         | 165,597          |
| Refuse Collection Fees    | 354,820          | 403,366         | 391,239          |
| Total Enterprise Funds    | \$<br>580,734    | \$<br>671,010   | \$<br>642,051    |
|                           |                  |                 |                  |
| Total all funds           | \$<br>12,118,654 | \$<br>9,512,045 | \$<br>12,340,420 |