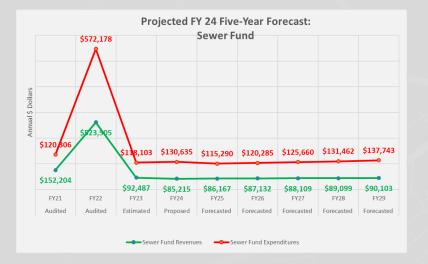

#### **Enterprise funds**

| Sewer Enterprise Fees     | \$<br>84,920     | \$<br>92,487    | \$<br>85,215     |
|---------------------------|------------------|-----------------|------------------|
| Tianguis Enterprise Rents | 140,994          | 175,157         | 165,597          |
| Refuse Collection Fees    | 354,820          | 403,366         | 391,239          |
| Total Enterprise Funds    | \$<br>580,734    | \$<br>671,010   | \$<br>642,051    |
|                           |                  |                 |                  |
| Total all funds           | \$<br>12,118,654 | \$<br>9,512,045 | \$<br>12,340,420 |