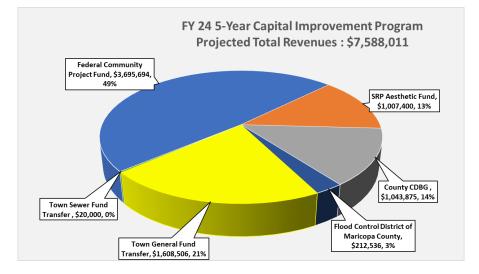

2. FISCAL YEAR 2023/24 FINAL BUDGET ADOPTION (RESOLUTION NO. R2023.10): Council will consider and may take action to adopt Resolution No. R2023.10 approving the Fiscal Year 2023/24 Town of Guadalupe budget in the amount of \$13,035,409 which includes individual budgets of \$7,357,810 General Fund; \$51,353 Local Transportation Assistance Fund (LTAF); \$524,811 Highway User Revenue Fund (HURF); \$319,708 Senior Center; \$200,601 Community Action Program; \$192,626 Mercado; \$130,635 Sewer/Wastewater; \$344,116 Refuse/Solid Waste; \$1,405,142 Grants; \$2,2218,011 Capital Improvement Program; and \$290,596 ARPA - AZ Cares. Council may provide direction to the Town Manager / Clerk. *(related to D1)* 

#### Town of Guadalupe-Final Budget Summary Schedule of estimated revenues and expenditures/expenses Fiscal year 2024

|                |                                                                                     | s      |    |              |                         |                   | Fun                      | ds             | -                             |                           |                 |
|----------------|-------------------------------------------------------------------------------------|--------|----|--------------|-------------------------|-------------------|--------------------------|----------------|-------------------------------|---------------------------|-----------------|
| Fiscal<br>year |                                                                                     | c<br>h |    | General Fund | Special Revenue<br>Fund | Debt Service Fund | Capital Projects<br>Fund | Permanent Fund | Enterprise Funds<br>Available | Internal Service<br>Funds | Total all funds |
| 2023           | Adopted/adjusted budgeted expenditures/expenses*                                    | Е      | 1  | 6,391,020    | 8,192,297               | 314,537           | 0                        | 0              | 1,259,645                     | 0                         | 16,157,499      |
| 2023           | Actual expenditures/expenses**                                                      | Е      | 2  | 5,823,311    | 3,730,875               | 0                 | 0                        | 0              | 663,535                       | 0                         | 10,217,721      |
| 2024           | Beginning fund balance/(deficit) or net position/(deficit) at<br>July 1***          |        | 3  | 5,214,973    | 1,325,338               | 0                 | 0                        | 0              | 1,042,451                     | 0                         | 7,582,762       |
| 2024           | Primary property tax levy                                                           | в      | 4  | 0            |                         |                   |                          |                |                               |                           | 0               |
| 2024           | Secondary property tax levy                                                         | в      | 5  |              |                         |                   |                          |                |                               |                           | 0               |
| 2024           | Estimated revenues other than property taxes                                        | с      | 6  | 6,978,743    | 2,501,615               | 0                 | 2,218,011                | 0              | 642,051                       | 0                         | 12,340,420      |
| 2024           | Other financing sources                                                             | D      | 7  | 0            | 0                       | 0                 | 0                        | 0              | 0                             | 0                         | 0               |
| 2024           | Other financing (uses)                                                              | D      | 8  | 0            | 0                       | 0                 | 0                        | 0              | 0                             | 0                         | 0               |
| 2024           | Interfund transfers in                                                              | D      | 9  | 0            | 344,052                 | 0                 | 467,476                  | 0              | 0                             | 0                         | 811,528         |
| 2024           | Interfund Transfers (out)                                                           | D      | 10 | 811,528      | 0                       | 0                 | 0                        | 0              | 0                             | 0                         | 811,528         |
| 2024           | Line 11: Reduction for fund balance reserved for future<br>budget year expenditures |        |    |              |                         |                   |                          |                |                               |                           |                 |
|                | Maintained for future debt retirement                                               |        |    |              |                         |                   |                          |                |                               |                           | 0               |
|                | Maintained for future capital projects                                              |        | 11 |              |                         |                   |                          |                |                               |                           | 0               |
|                | Maintained for future financial stability                                           |        |    |              |                         |                   |                          |                |                               |                           | 0               |
|                |                                                                                     |        |    |              |                         |                   |                          |                |                               |                           | 0               |
|                |                                                                                     |        |    |              |                         |                   |                          |                |                               |                           | 0               |
| 2024           | Total financial resources available                                                 |        | 12 | 11,382,188   | 4,171,005               | 0                 | 2,685,487                | 0              | 1,684,502                     | 0                         | 19,923,182      |
| 2024           | Budgeted expenditures/expenses                                                      | Е      | 13 | 7,357,810    | 2,792,211               | 0                 | 2,218,011                | 0              | 667,377                       | 0                         | 13,035,409      |

#### Capital projects funds

**Highline Canal Path Lighting Replacement** 

| FED CPF                                              | \$               | \$   | \$        | 501,824   |
|------------------------------------------------------|------------------|------|-----------|-----------|
| FED CPF<br>SRP Aesthetic Fund                        | Ψ                | Ψ    | ¥         | 305,300   |
| Town General Fund Transfer                           |                  |      |           | 252,476   |
|                                                      | \$               | \$   | \$        | 1,059,600 |
| Town Sewerline Renovations                           |                  |      |           |           |
| FED CPF                                              | \$               | \$   | \$        |           |
| FED CPF<br>County CDBG<br>Town General Fund Transfer |                  |      |           | 550,275   |
| Town General Fund Transfer                           |                  |      |           |           |
| Town Sewer Fund Transfer                             |                  |      |           |           |
|                                                      | \$               | \$   | \$        | 550,275   |
| Solares Neighborhood Streetlight Re                  |                  |      |           |           |
| County CDBG<br>SRP Aesthetic Fund                    | \$               | \$   | \$        |           |
| SRP Aesthetic Fund                                   |                  |      |           |           |
| Town General Fund Transfer                           |                  |      |           |           |
| Town General Fund Transfer                           | \$               | \$   | \$        |           |
| Neighborhood 14 Streetlight Replace                  | ment             |      |           |           |
| Town General Fund Transfer                           | \$               | \$   | 55,000 \$ | 25,000    |
|                                                      | \$               | \$\$ | 55,000 \$ | 25,000    |
| Highline Canal Sidewalk Project                      |                  |      |           |           |
| SRP Aesthetic Fund                                   | \$               | \$   | \$        | 180,600   |
|                                                      | \$               | \$\$ | \$\$      | 180,600   |
| Guadalupe Road Repaving & Pedestr                    | ian Improvements |      |           |           |
| FED CPF                                              | \$               | \$   | \$        |           |
|                                                      | \$               | \$\$ | \$        |           |
| Fire Station Flood Control Project                   |                  |      |           |           |
| FCMCD                                                | \$               | \$   | \$        | 212,536   |
| Town General Fund Transfer                           | *                | ¥    | •         | 60,000    |
|                                                      | \$               | \$   | \$\$      | 272,536   |
| 6840 Land Purchase W/GCDC                            |                  |      |           |           |
| Town General Fund Transfer                           | \$               | \$   | \$        | 75,000    |
|                                                      |                  |      |           |           |

### Town of Guadalupe-Final Budget Revenues other than property taxes Fiscal Year 2024

| Source of revenues           | Estimated<br>revenues<br>2023 | Actual revenues*<br>2023 | Estimated<br>revenues<br>2024        |
|------------------------------|-------------------------------|--------------------------|--------------------------------------|
| Town General Fund Transfer   | \$\$                          | \$\$                     | \$ <u>35,000</u><br>\$ <u>35,000</u> |
| PW Truck Replacement         |                               |                          |                                      |
| Town General Fund Transfer   | \$<br>\$                      | \$\$                     | \$ <u>20,000</u><br>\$ <u>20,000</u> |
| Total capital projects funds | \$                            | \$ 55,000                | \$ 2,218,011                         |