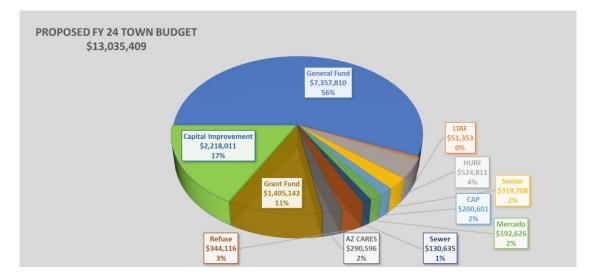

D. DISCUSSION AND POSSIBLE ACTION ITEMS:

1. PUBLIC HEARING – FINAL BUDGET ADOPTION (RESOLUTION NO. R2023.10): Hold a public hearing to receive public input on the Fiscal Year 2023/24 Town of Guadalupe budget in the amount of \$13,035,409, as tentatively adopted by the Town Council on May 25, 2023. Council may provide direction to the Town Manager / Clerk. *(related to D2)* 

2. FISCAL YEAR 2023/24 FINAL BUDGET ADOPTION (RESOLUTION NO. R2023.10): Council will consider and may take action to adopt Resolution No. R2023.10 approving the Fiscal Year 2023/24 Town of Guadalupe budget in the amount of \$13,035,409 which includes individual budgets of \$7,357,810 General Fund; \$51,353 Local Transportation Assistance Fund (LTAF); \$524,811 Highway User Revenue Fund (HURF); \$319,708 Senior Center; \$200,601 Community Action Program; \$192,626 Mercado; \$130,635 Sewer/Wastewater; \$344,116 Refuse/Solid Waste; \$1,405,142 Grants; \$2,2218,011 Capital Improvement Program; and \$290,596 ARPA - AZ Cares. Council may provide direction to the Town Manager / Clerk. *(related to D1)* 