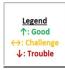

D. DISCUSSION AND POSSIBLE ACTION ITEMS:

1. PUBLIC HEARING – FINAL BUDGET ADOPTION (RESOLUTION NO. R2023.10): Hold a public hearing to receive public input on the Fiscal Year 2023/24 Town of Guadalupe budget in the amount of \$13,035,409, as tentatively adopted by the Town Council on May 25, 2023. Council may provide direction to the Town Manager / Clerk. *(related to D2)* 

2. FISCAL YEAR 2023/24 FINAL BUDGET ADOPTION (RESOLUTION NO. R2023.10): Council will consider and may take action to adopt Resolution No. R2023.10 approving the Fiscal Year 2023/24 Town of Guadalupe budget in the amount of \$13,035,409 which includes individual budgets of \$7,357,810 General Fund; \$51,353 Local Transportation Assistance Fund (LTAF); \$524,811 Highway User Revenue Fund (HURF); \$319,708 Senior Center; \$200,601 Community Action Program; \$192,626 Mercado; \$130,635 Sewer/Wastewater; \$344,116 Refuse/Solid Waste; \$1,405,142 Grants; \$2,2218,011 Capital Improvement Program; and \$290,596 ARPA - AZ Cares. Council may provide direction to the Town Manager / Clerk. *(related to D1)* 