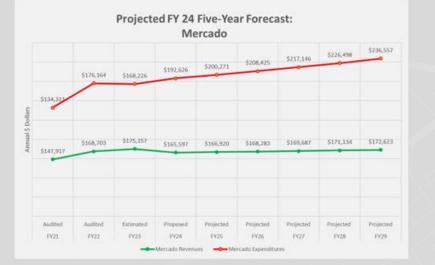

#### **Enterprise funds**

| Sewer Enterprise Fees     | \$<br>84,920     | \$<br>92,487    | \$<br>85,215     |
|---------------------------|------------------|-----------------|------------------|
| Tianguis Enterprise Rents | 140,994          | 175,157         | 165,597          |
| Refuse Collection Fees    | 354,820          | 403,366         | 391,239          |
| Total Enterprise Funds    | \$<br>580,734    | \$<br>671,010   | \$<br>642,051    |
|                           |                  |                 |                  |
| Total all funds           | \$<br>12,118,654 | \$<br>9,512,045 | \$<br>12,340,420 |