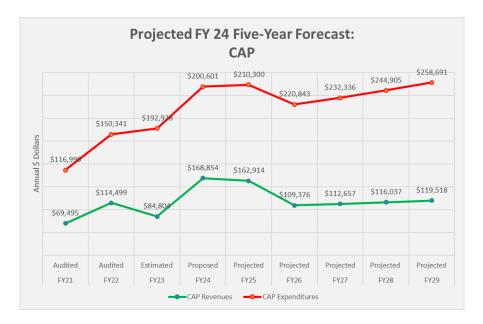

2. FISCAL YEAR 2023/24 FINAL BUDGET ADOPTION (RESOLUTION NO. R2023.10): Council will consider and may take action to adopt Resolution No. R2023.10 approving the Fiscal Year 2023/24 Town of Guadalupe budget in the amount of \$13,035,409 which includes individual budgets of \$7,357,810 General Fund; \$51,353 Local Transportation Assistance Fund (LTAF); \$524,811 Highway User Revenue Fund (HURF); \$319,708 Senior Center; \$200,601 Community Action Program; \$192,626 Mercado; \$130,635 Sewer/Wastewater; \$344,116 Refuse/Solid Waste; \$1,405,142 Grants; \$2,2218,011 Capital Improvement Program; and \$290,596 ARPA - AZ Cares. Council may provide direction to the Town Manager / Clerk. *(related to D1)* 

#### Town of Guadalupe-Final Budget Revenues other than property taxes Fiscal Year 2024

| Source of revenues                         | Estimated<br>revenues<br>2023 |           | Actual revenues*<br>2023 | Estimated<br>revenues<br>2024 |
|--------------------------------------------|-------------------------------|-----------|--------------------------|-------------------------------|
| pecial revenue funds                       |                               |           |                          |                               |
| HURF Allocation and Interest               | \$                            | 400,930   | \$<br>736,199            | \$<br>524,811                 |
| LTAF Allocation                            |                               | 13,445    | 46,062                   | 51,353                        |
| Senior Center Grant (Area Agency on Aging) |                               | 147,986   | 277,842                  | 319,708                       |
| CAP Grant (Marcopa County Human Services)  |                               | 112,255   | 192,928                  | 200,601                       |
| PYT/Covid Grant Funding                    |                               |           |                          |                               |
| AZ Cares                                   |                               | 1,107,311 | 1,107,311                |                               |
| Other Grants                               | _                             | 4,212,000 | <br>157,500              | 1,405,142                     |
| Total Special Revenue Funds                | \$                            | 5,993,927 | \$<br>2,517,842          | \$<br>2,501,615               |