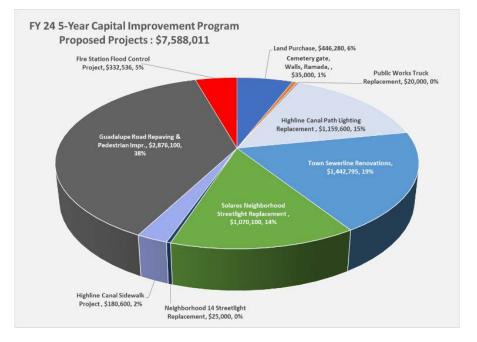

#### Capital projects funds

**Highline Canal Path Lighting Replacement** 

| FED CPF                                              | \$               | \$   | \$        | 501,824   |
|------------------------------------------------------|------------------|------|-----------|-----------|
| FED CPF<br>SRP Aesthetic Fund                        | Ψ                | Ψ    | ¥         | 305,300   |
| Town General Fund Transfer                           |                  |      |           | 252,476   |
|                                                      | \$               | \$   | \$        | 1,059,600 |
| Town Sewerline Renovations                           |                  |      |           |           |
| FED CPF                                              | \$               | \$   | \$        |           |
| FED CPF<br>County CDBG<br>Town General Fund Transfer |                  |      |           | 550,275   |
| Town General Fund Transfer                           |                  |      |           |           |
| Town Sewer Fund Transfer                             |                  |      |           |           |
|                                                      | \$               | \$   | \$        | 550,275   |
| Solares Neighborhood Streetlight Re                  |                  |      |           |           |
| County CDBG<br>SRP Aesthetic Fund                    | \$               | \$   | \$        |           |
| SRP Aesthetic Fund                                   |                  |      |           |           |
| Town General Fund Transfer                           |                  |      |           |           |
| Town General Fund Transfer                           | \$               | \$   | \$        |           |
| Neighborhood 14 Streetlight Replace                  | ment             |      |           |           |
| Town General Fund Transfer                           | \$               | \$   | 55,000 \$ | 25,000    |
|                                                      | \$               | \$\$ | 55,000 \$ | 25,000    |
| Highline Canal Sidewalk Project                      |                  |      |           |           |
| SRP Aesthetic Fund                                   | \$               | \$   | \$        | 180,600   |
|                                                      | \$               | \$\$ | \$\$      | 180,600   |
| Guadalupe Road Repaving & Pedestr                    | ian Improvements |      |           |           |
| FED CPF                                              | \$               | \$   | \$        |           |
|                                                      | \$               | \$\$ | \$        |           |
| Fire Station Flood Control Project                   |                  |      |           |           |
| FCMCD                                                | \$               | \$   | \$        | 212,536   |
| Town General Fund Transfer                           | *                | ¥    | •         | 60,000    |
|                                                      | \$               | \$   | \$\$      | 272,536   |
| 6840 Land Purchase W/GCDC                            |                  |      |           |           |
| Town General Fund Transfer                           | \$               | \$   | \$        | 75,000    |
|                                                      |                  |      |           |           |

#### Cemetery Gate, Walls, Ramada

### Town of Guadalupe-Final Budget Revenues other than property taxes Fiscal Year 2024

| Source of revenues           | Estimated<br>revenues<br>2023 | Actual revenues*<br>2023 | Estimated<br>revenues<br>2024        |
|------------------------------|-------------------------------|--------------------------|--------------------------------------|
| Town General Fund Transfer   | \$\$                          | \$\$                     | \$ <u>35,000</u><br>\$ <u>35,000</u> |
| PW Truck Replacement         |                               |                          |                                      |
| Town General Fund Transfer   | \$<br>\$                      | \$\$                     | \$ <u>20,000</u><br>\$ <u>20,000</u> |
| Total capital projects funds | \$                            | \$ 55,000                | \$ 2,218,011                         |