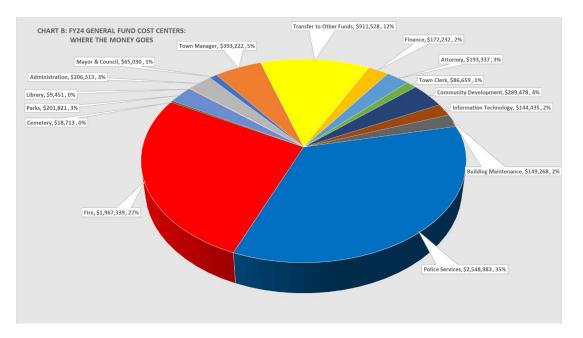

2. FISCAL YEAR 2023/24 FINAL BUDGET ADOPTION (RESOLUTION NO. R2023.10): Council will consider and may take action to adopt Resolution No. R2023.10 approving the Fiscal Year 2023/24 Town of Guadalupe budget in the amount of \$13,035,409 which includes individual budgets of \$7,357,810 General Fund; \$51,353 Local Transportation Assistance Fund (LTAF); \$524,811 Highway User Revenue Fund (HURF); \$319,708 Senior Center; \$200,601 Community Action Program; \$192,626 Mercado; \$130,635 Sewer/Wastewater; \$344,116 Refuse/Solid Waste; \$1,405,142 Grants; \$2,2218,011 Capital Improvement Program; and \$290,596 ARPA - AZ Cares. Council may provide direction to the Town Manager / Clerk. *(related to D1)* 