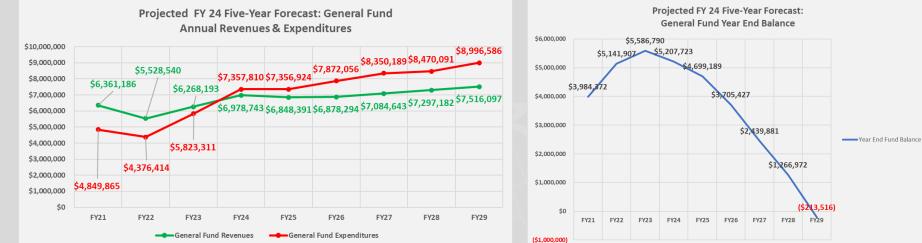

2. FISCAL YEAR 2023/24 FINAL BUDGET ADOPTION (RESOLUTION NO. R2023.10): Council will consider and may take action to adopt Resolution No. R2023.10 approving the Fiscal Year 2023/24 Town of Guadalupe budget in the amount of \$13,035,409 which includes individual budgets of \$7,357,810 General Fund; \$51,353 Local Transportation Assistance Fund (LTAF); \$524,811 Highway User Revenue Fund (HURF); \$319,708 Senior Center; \$200,601 Community Action Program; \$192,626 Mercado; \$130,635 Sewer/Wastewater; \$344,116 Refuse/Solid Waste; \$1,405,142 Grants; \$2,2218,011 Capital Improvement Program; and \$290,596 ARPA - AZ Cares. Council may provide direction to the Town Manager / Clerk. *(related to D1)* 

#### Town of Guadalupe-Final Budget Summary Schedule of estimated revenues and expenditures/expenses Fiscal year 2024

|                |                                                                                     | s      |    |              |                         |                   | Fun                      | ds             | -                             |                           |                 |
|----------------|-------------------------------------------------------------------------------------|--------|----|--------------|-------------------------|-------------------|--------------------------|----------------|-------------------------------|---------------------------|-----------------|
| Fiscal<br>year |                                                                                     | c<br>h |    | General Fund | Special Revenue<br>Fund | Debt Service Fund | Capital Projects<br>Fund | Permanent Fund | Enterprise Funds<br>Available | Internal Service<br>Funds | Total all funds |
| 2023           | Adopted/adjusted budgeted expenditures/expenses*                                    | Е      | 1  | 6,391,020    | 8,192,297               | 314,537           | 0                        | 0              | 1,259,645                     | 0                         | 16,157,499      |
| 2023           | Actual expenditures/expenses**                                                      | Е      | 2  | 5,823,311    | 3,730,875               | 0                 | 0                        | 0              | 663,535                       | 0                         | 10,217,721      |
| 2024           | Beginning fund balance/(deficit) or net position/(deficit) at<br>July 1***          |        | 3  | 5,214,973    | 1,325,338               | 0                 | 0                        | 0              | 1,042,451                     | 0                         | 7,582,762       |
| 2024           | Primary property tax levy                                                           | в      | 4  | 0            |                         |                   |                          |                |                               |                           | 0               |
| 2024           | Secondary property tax levy                                                         | в      | 5  |              |                         |                   |                          |                |                               |                           | 0               |
| 2024           | Estimated revenues other than property taxes                                        | с      | 6  | 6,978,743    | 2,501,615               | 0                 | 2,218,011                | 0              | 642,051                       | 0                         | 12,340,420      |
| 2024           | Other financing sources                                                             | D      | 7  | 0            | 0                       | 0                 | 0                        | 0              | 0                             | 0                         | 0               |
| 2024           | Other financing (uses)                                                              | D      | 8  | 0            | 0                       | 0                 | 0                        | 0              | 0                             | 0                         | 0               |
| 2024           | Interfund transfers in                                                              | D      | 9  | 0            | 344,052                 | 0                 | 467,476                  | 0              | 0                             | 0                         | 811,528         |
| 2024           | Interfund Transfers (out)                                                           | D      | 10 | 811,528      | 0                       | 0                 | 0                        | 0              | 0                             | 0                         | 811,528         |
| 2024           | Line 11: Reduction for fund balance reserved for future<br>budget year expenditures |        |    |              |                         |                   |                          |                |                               |                           |                 |
|                | Maintained for future debt retirement                                               |        |    |              |                         |                   |                          |                |                               |                           | 0               |
|                | Maintained for future capital projects                                              |        | 11 |              |                         |                   |                          |                |                               |                           | 0               |
|                | Maintained for future financial stability                                           |        |    |              |                         |                   |                          |                |                               |                           | 0               |
|                |                                                                                     |        |    |              |                         |                   |                          |                |                               |                           | 0               |
|                |                                                                                     |        |    |              |                         |                   |                          |                |                               |                           | 0               |
| 2024           | Total financial resources available                                                 |        | 12 | 11,382,188   | 4,171,005               | 0                 | 2,685,487                | 0              | 1,684,502                     | 0                         | 19,923,182      |
| 2024           | Budgeted expenditures/expenses                                                      | Е      | 13 | 7,357,810    | 2,792,211               | 0                 | 2,218,011                | 0              | 667,377                       | 0                         | 13,035,409      |