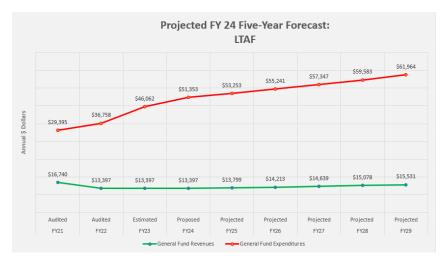

2. FISCAL YEAR 2023/24 FINAL BUDGET ADOPTION (RESOLUTION NO. R2023.10): Council will consider and may take action to adopt Resolution No. R2023.10 approving the Fiscal Year 2023/24 Town of Guadalupe budget in the amount of \$13,035,409 which includes individual budgets of \$7,357,810 General Fund; \$51,353 Local Transportation Assistance Fund (LTAF); \$524,811 Highway User Revenue Fund (HURF); \$319,708 Senior Center; \$200,601 Community Action Program; \$192,626 Mercado; \$130,635 Sewer/Wastewater; \$344,116 Refuse/Solid Waste; \$1,405,142 Grants; \$2,2218,011 Capital Improvement Program; and \$290,596 ARPA - AZ Cares. Council may provide direction to the Town Manager / Clerk. *(related to D1)* 

#### Town of Guadalupe-Final Budget Revenues other than property taxes Fiscal Year 2024

| Source of revenues                         | Estimated<br>revenues<br>2023 |           | Actual revenues*<br>2023 | Estimated<br>revenues<br>2024 |
|--------------------------------------------|-------------------------------|-----------|--------------------------|-------------------------------|
| pecial revenue funds                       |                               |           |                          |                               |
| HURF Allocation and Interest               | \$                            | 400,930   | \$<br>736,199            | \$<br>524,811                 |
| LTAF Allocation                            |                               | 13,445    | 46,062                   | 51,353                        |
| Senior Center Grant (Area Agency on Aging) |                               | 147,986   | 277,842                  | 319,708                       |
| CAP Grant (Marcopa County Human Services)  |                               | 112,255   | 192,928                  | 200,601                       |
| PYT/Covid Grant Funding                    |                               |           |                          |                               |
| AZ Cares                                   |                               | 1,107,311 | 1,107,311                |                               |
| Other Grants                               | _                             | 4,212,000 | <br>157,500              | 1,405,142                     |
| Total Special Revenue Funds                | \$                            | 5,993,927 | \$<br>2,517,842          | \$<br>2,501,615               |