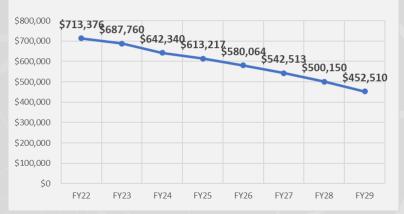

lance             | \$192,784 | \$220,607 | \$281,296 | \$383,581 | \$430,703  | \$479,286  | \$530,939  | \$584,142  | \$638,940  |
| Ending Fund Balance                | \$220,607 | \$281,296 | \$383,581 | \$430,703 | \$479,286  | \$530,939  | \$584,142  | \$638,940  | \$695,383  |

#### FY23-24 Adopted Tentative Refuse/Solid Waste Fund Budget & Five-Year Balance



#### **Observations:**

- Stable fund due to the 15% fee increase.
- The five-year forecast projects revenues exceeding expenditures through FY2029.
- Forecast projects a growing fund balance.
- As intended, use balance to repair sidewalks, curb, restripe streets, & fill potholes.

### FY23-24 Adopted Tentative Sewer/Wastewater Fund Budget & Five-Year Balance



#### Projected FY 24 Five-Year Year End Balance: Sewer Fund

9



#### Projected FY 24 Five-Year Forecast: Sewer Fund

|                                    | Audited   | Audited   | Estimated | Proposed  | Forecasted | Forecasted | Forecasted | Forecasted | Forecasted |
|------------------------------------|-----------|-----------|-----------|-----------|------------|------------|------------|------------|------------|
|                                    | FY21      | FY22      | FY23      | FY24      | FY25       | FY26       | FY27       | FY28       | FY29       |
| Sewer Fund Revenues                | \$152,204 | \$523,505 | \$92,487  | \$85,215  | \$86,167   | \$87,132   | \$88,109   | \$89,099   | \$90,103   |
| Sewer Fund Expenditures            | \$120,306 | \$572,178 | \$118,103 | \$130,635 | \$115,290  | \$120,285  | \$125,660  | \$131,462