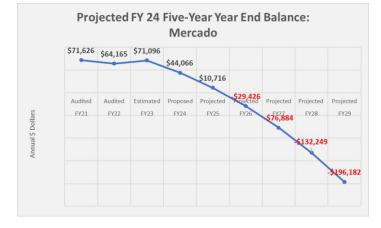

#### **Enterprise funds**

| Sewer Enterprise Fees     | \$<br>84,920     | \$<br>92,487    | \$<br>85,215     |
|---------------------------|------------------|-----------------|------------------|
| Tianguis Enterprise Rents | 140,994          | 175,157         | 165,597          |
| Refuse Collection Fees    | 354,820          | 403,366         | 391,239          |
| Total Enterprise Funds    | \$<br>580,734    | \$<br>671,010   | \$<br>642,051    |
|                           |                  |                 |                  |
| Total all funds           | \$<br>12,118,654 | \$<br>9,512,045 | \$<br>12,340,420 |