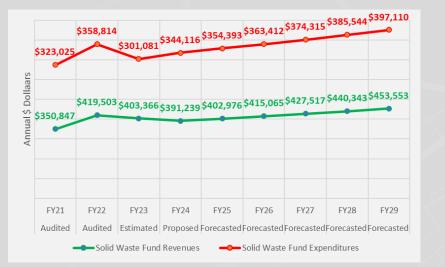

#### **Enterprise funds**

| Sewer Enterprise Fees     | \$<br>84,920     | \$<br>92,487    | \$<br>85,215     |
|---------------------------|------------------|-----------------|------------------|
| Tianguis Enterprise Rents | 140,994          | 175,157         | 165,597          |
| Refuse Collection Fees    | 354,820          | 403,366         | 391,239          |
| Total Enterprise Funds    | \$<br>580,734    | \$<br>671,010   | \$<br>642,051    |
|                           |                  |                 |                  |
| Total all funds           | \$<br>12,118,654 | \$<br>9,512,045 | \$<br>12,340,420 |