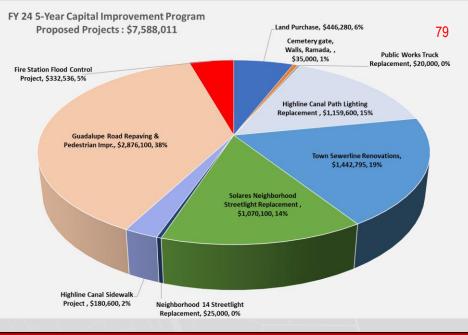

#### Capital projects funds

**Highline Canal Path Lighting Replacement** 

| FED CPF                                              | \$               | \$   | \$        | 501,824   |
|------------------------------------------------------|------------------|------|-----------|-----------|
| FED CPF<br>SRP Aesthetic Fund                        | Ψ                | Ψ    | ¥         | 305,300   |
| Town General Fund Transfer                           |                  |      |           | 252,476   |
|                                                      | \$               | \$   | \$        | 1,059,600 |
| Town Sewerline Renovations                           |                  |      |           |           |
| FED CPF                                              | \$               | \$   | \$        |           |
| FED CPF<br>County CDBG<br>Town General Fund Transfer |                  |      |           | 550,275   |
| Town General Fund Transfer                           |                  |      |           |           |
| Town Sewer Fund Transfer                             |                  |      |           |           |
|                                                      | \$               | \$   | \$        | 550,275   |
| Solares Neighborhood Streetlight Re                  |                  |      |           |           |
| County CDBG<br>SRP Aesthetic Fund                    | \$               | \$   | \$        |           |
| SRP Aesthetic Fund                                   |                  |      |           |           |
| Town General Fund Transfer                           |                  |      |           |           |
| Town General Fund Transfer                           | \$               | \$   | \$        |           |
| Neighborhood 14 Streetlight Replace                  | ment             |      |           |           |
| Town General Fund Transfer                           | \$               | \$   | 55,000 \$ | 25,000    |
|                                                      | \$               | \$\$ | 55,000 \$ | 25,000    |
| Highline Canal Sidewalk Project                      |                  |      |           |           |
| SRP Aesthetic Fund                                   | \$               | \$   | \$        | 180,600   |
|                                                      | \$               | \$\$ | \$\$      | 180,600   |
| Guadalupe Road Repaving & Pedestr                    | ian Improvements |      |           |           |
| FED CPF                                              | \$               | \$   | \$        |           |
|                                                      | \$               | \$\$ | \$        |           |
| Fire Station Flood Control Project                   |                  |      |           |           |
| FCMCD                                                | \$               | \$   | \$        | 212,536   |
| Town General Fund Transfer                           | *                | ¥    | •         | 60,000    |
|                                                      | \$               | \$   | \$\$      | 272,536   |
| 6840 Land Purchase W/GCDC                            |                  |      |           |           |
| Town General Fund Transfer                           | \$               | \$   | \$        | 75,000    |
|                                                      |                  |      |           |           |

#### Cemetery Gate, Walls, Ramada

### Town of Guadalupe-Final Budget Revenues other than property taxes Fiscal Year 2024

| Source of revenues           | Estimated<br>revenues<br>2023 | Actual revenues*<br>2023 | Estimated<br>revenues<br>2024        |
|------------------------------|-------------------------------|--------------------------|--------------------------------------|
| Town General Fund Transfer   | \$\$                          | \$\$                     | \$ <u>35,000</u><br>\$ <u>35,000</u> |
| PW Truck Replacement         |                               |                          |                                      |
| Town General Fund Transfer   | \$<br>\$                      | \$\$                     | \$ <u>20,000</u><br>\$ <u>20,000</u> |
| Total capital projects funds | \$                            | \$ 55,000                | \$ 2,218,011                         |