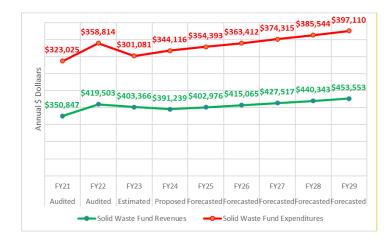

2. FISCAL YEAR 2023/24 FINAL BUDGET ADOPTION (RESOLUTION NO. R2023.10): Council will consider and may take action to adopt Resolution No. R2023.10 approving the Fiscal Year 2023/24 Town of Guadalupe budget in the amount of \$13,035,409 which includes individual budgets of \$7,357,810 General Fund; \$51,353 Local Transportation Assistance Fund (LTAF); \$524,811 Highway User Revenue Fund (HURF); \$319,708 Senior Center; \$200,601 Community Action Program; \$192,626 Mercado; \$130,635 Sewer/Wastewater; \$344,116 Refuse/Solid Waste; \$1,405,142 Grants; \$2,2218,011 Capital Improvement Program; and \$290,596 ARPA - AZ Cares. Council may provide direction to the Town Manager / Clerk. *(related to D1)* 

#### **Enterprise funds**

| Sewer Enterprise Fees     | \$<br>84,920     | \$<br>92,487    | \$<br>85,215     |
|---------------------------|------------------|-----------------|------------------|
| Tianguis Enterprise Rents | 140,994          | 175,157         | 165,597          |
| Refuse Collection Fees    | 354,820          | 403,366         | 391,239          |
| Total Enterprise Funds    | \$<br>580,734    | \$<br>671,010   | \$<br>642,051    |
|                           |                  |                 |                  |
| Total all funds           | \$<br>12,118,654 | \$<br>9,512,045 | \$<br>12,340,420 |