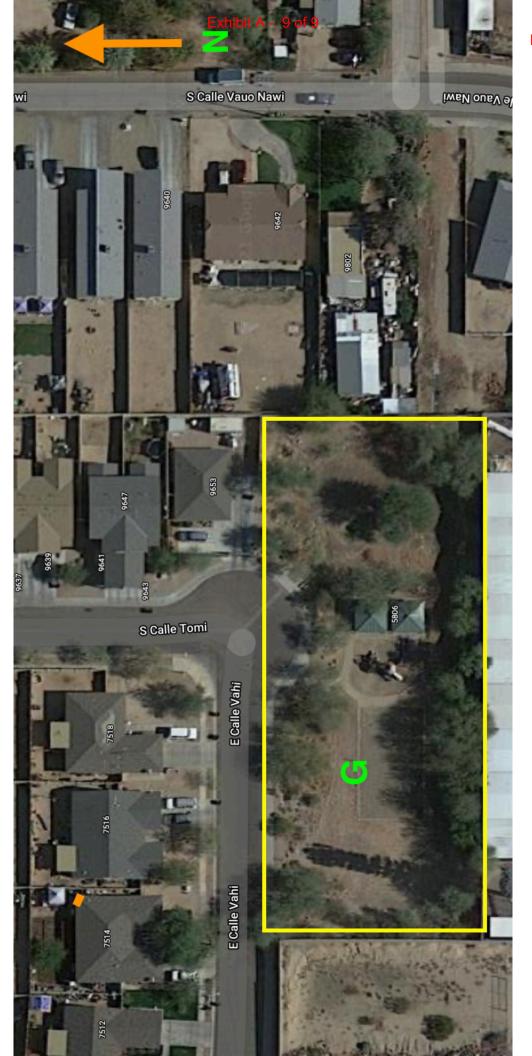

#### 6. ACQUISITION AND PURCHASE OF PROPERTY FOR PEDESTRIAN IMPROVEMENTS AND RIGHT OF WAY- RESOLUTION NO. R2021.21

Mayor Molina stated that this agenda item is for Council to consider and may take action to adopt Resolution No. R2021.21 authorizing the Mayor, or designee, to sign any and all documents necessary for the acquisition and purchase of 4,229 square feet of private property for the purpose of establishing public right of way and installing sidewalk, curb, gutter and a streetlight, located at 5911 East Calle Guadalupe, APN 301-44-002B; 9215 South Calle Vaou Nawi, APN 301-44-001 and APN 301-44-004, from Ebbie LLC and Jordan Land LLC for \$27,000. Funding for this contract is through the approved fiscal year 2020/2021 Town Highway User Revenue Fund and General Fund Capital Outlay budgets.

Jeff Kulaga, Town Manager / Clerk, displayed an aerial illustration of the property that staff is recommending that the Town purchase. If approved, the land would allow the Town to construct a sidewalk, curb, and gutter. The appraised value of the property is \$27,000.

Councilmembers adopted **RESOLUTION NO. R2021.21** authorizing the Mayor, or designee, to sign any and all documents necessary for the acquisition and purchase of 4,229 square feet of private property for the purpose of establishing public right of way and installing sidewalk, curb, gutter and a streetlight, located at 5911 East Calle Guadalupe, APN 301-44-002B; 9215 South Calle Vaou Nawi, APN 301-44-001 and APN 301-44-004, from Ebbie LLC and Jordan Land LLC for \$27,000. Funding for this contract is through the approved fiscal year 2020/2021 Town Highway User Revenue Fund and General Fund Capital Outlay budgets.