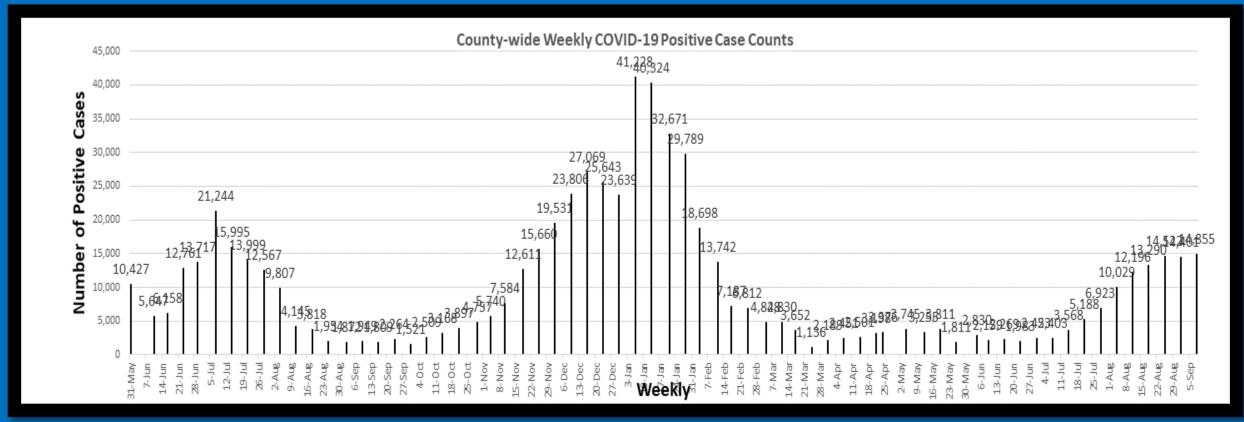

## Guadalupe COVID19 Weekly Positive Cases

June 7, 2020 – Sept. 8, 2021

Source: Maricopa County Public Health – Disease Control

Town Council Meeting September 23, 2021