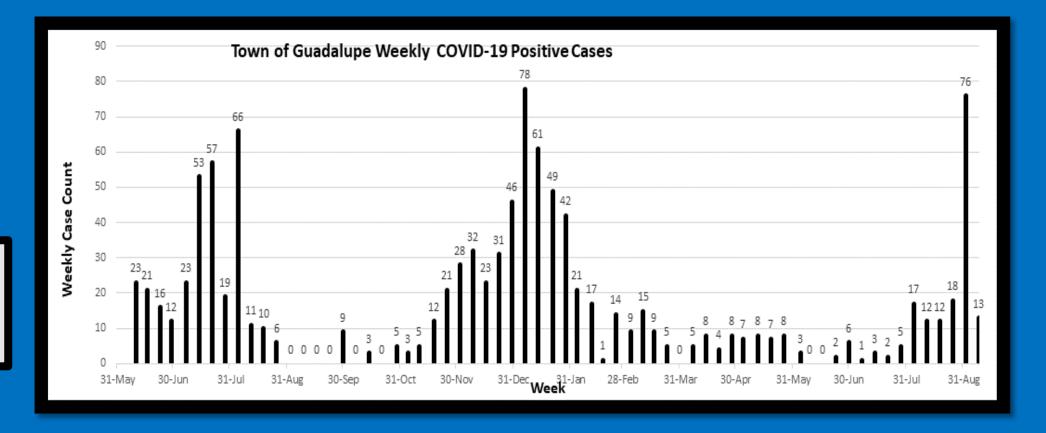

## Guadalupe COVID19 Weekly Positive Cases

June 7, 2020 – Sept. 8, 2021

Source: Maricopa County Public Health – Disease Control

Town Council Meeting September 23, 2021

Jeff Kulaga, Town Manager / Clerk, stated that the Guadalupe rate of vaccinated residents is at 40.6%, which is the lowest vaccination rate among cities and towns in Maricopa County. The goal is to increase the vaccination rate in Town. There is a vaccination clinic in Town on Saturday, September 11, 2021. Mr. Kulaga concluded by reminding everyone to continue wearing a mask, washing hands, maintaining social distancing, and emphasized the importance of getting vaccinated.

Councilmembers discussed the importance of taking personal responsibility as it relates to Covid-19. Frustration regarding the low vaccination rate among Town residents was discussed.

Mr. Kulaga noted that it might be helpful for Council to consider three data points: the infection rate comparative to the County; the number of positive cases per week; and, the vaccination rate. A Councilmember stated that it would be helpful to establish criteria for when it will be safe to allow staff to process reservations for Town facilities. Mr. Kulaga stated that this will assist the community in understanding expectations.