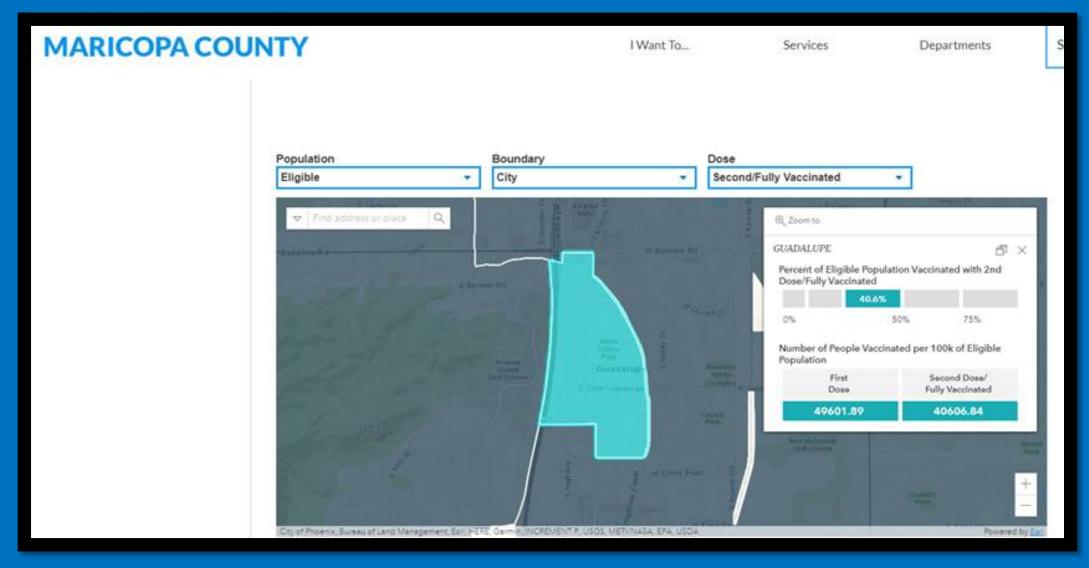

Jeff Kulaga, Town Manager / Clerk, stated that the Guadalupe rate of vaccinated residents is at 40.6%, which is the lowest vaccination rate among cities and towns in Maricopa County. The goal is to increase the vaccination rate in Town. There is a vaccination clinic in Town on Saturday, September 11, 2021. Mr. Kulaga concluded by reminding everyone to continue wearing a mask, washing hands, maintaining social distancing, and emphasized the importance of getting vaccinated.

#### **GET VACCINATED**

Call the Arizona Information Line at 2-1-1 for vaccine information.

For information on COVID-19 resources in Guadalupe call 480-603-2404

Guadalupe Eligible Population Fully Vaccinated Rate: 40.6%

Guadalupe Eligible Population Fully Vaccinated Rate: 40.6%