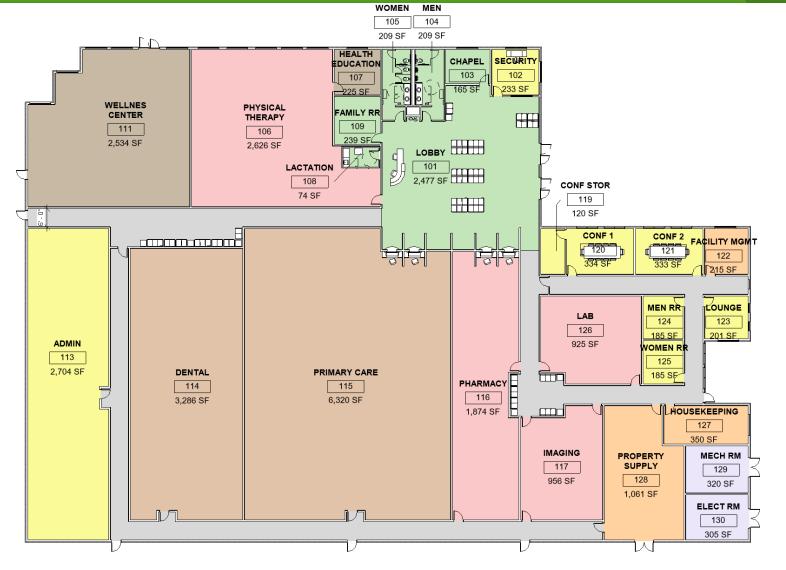

## Services Provided

Primary Care

**Dental Care** 

Radiology

Laboratory

Pharmacy

Physical Therapy

Wellness Center

### Floor Plan Concept

33,590 SF