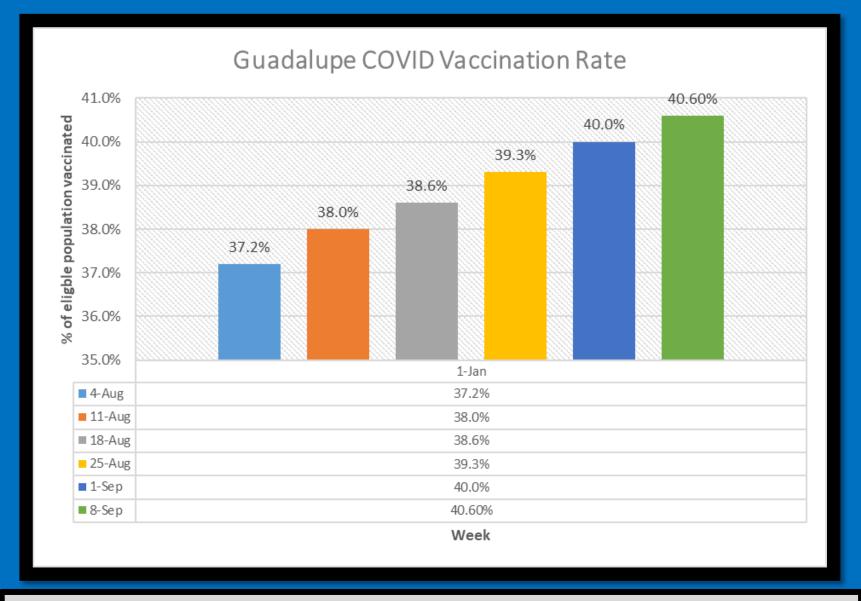

Jeff Kulaga, Town Manager / Clerk, stated that the Guadalupe rate of vaccinated residents is at 40.6%, which is the lowest vaccination rate among cities and towns in Maricopa County. The goal is to increase the vaccination rate in Town. There is a vaccination clinic in Town on Saturday, September 11, 2021. Mr. Kulaga concluded by reminding everyone to continue wearing a mask, washing hands, maintaining social distancing, and emphasized the importance of getting vaccinated.

#### **GET VACCINATED**

Call the Arizona Information Line at 2-1-1 for vaccine information.

For information on COVID-19 resources in Guadalupe call 480-603-2404

Guadalupe Eligible Population Fully Vaccinated Rate: 40.6%

Guadalupe Eligible Population Fully Vaccinated Rate: 40.6%