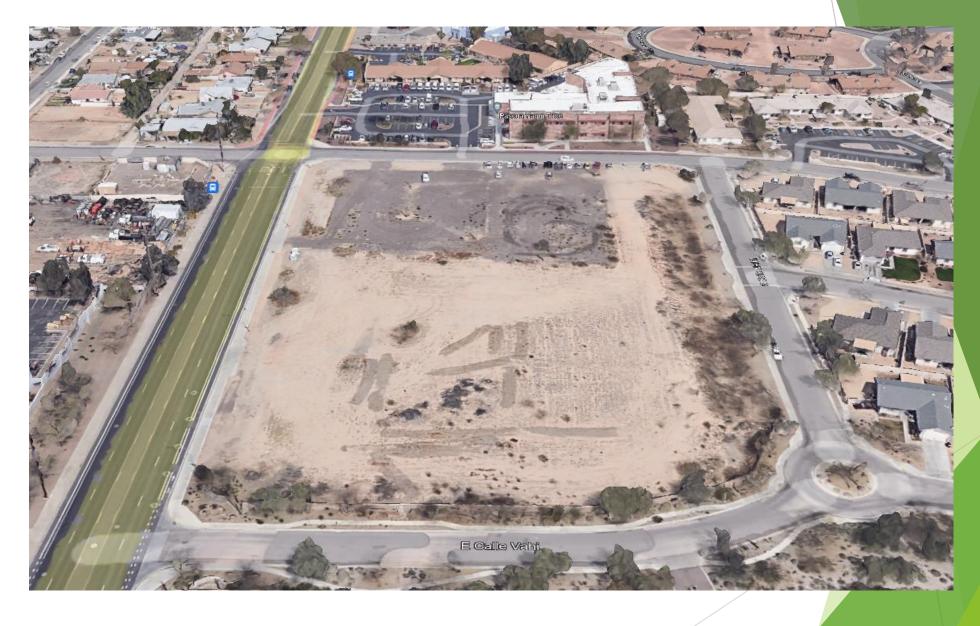

### Site

5 Acre Site, South of the PYT Offices on S. Avenida del Yaqui

### Site Development

Page 20