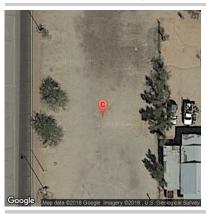

#### 7. TOWN-OWNED EXCESS RIGHT-OF-WAY LAND SALE (RESOLUTION NO. R2021.17)

Mayor Molina stated that this agenda item is for Council to consider adopting a resolution authorizing the sale of Town-owned excess right-of-way. The right-of-way measures 50 feet by 25 feet and operates as a driveway for the adjacent property located at 8836 South Avenida del Yaqui. If approved, the adjacent property owner, (Elite Wash & Detail LLC), at 8836 South Avenida del Yaqui would pay the Town of Guadalupe \$9,375 to take ownership of the property, as stated in the Right of Way Abandonment Agreement. The sale would comply with Arizona Revised Statues sections §28-7205 and §28-7208 declaring the property to be excess, approving the abandonment, and that compensation be paid to the Town.

Jeff Kulaga, Town Manager / Clerk, displayed an aerial illustration of the Town-owned property for sale. This is an excess portion of right-of-way that has no value to the Town. This right-of-way does have value to the adjacent property owner. The sales price for the property is \$9,375.

Motion by Councilmember Bravo to approve agenda item G7; second by Vice Mayor Vital. Motion passed unanimously on a voice vote 5-0.

Councilmembers adopted **RESOLUTION NO. R2021.17** authorizing the sale of Town-owned excess right-of-way. The right-of-way measures 50 feet by 25 feet and operates as a driveway for the adjacent property located at 8836 South Avenida del Yaqui. If approved, the adjacent property owner, (Elite Wash & Detail LLC), at 8836 South Avenida del Yaqui would pay the Town of Guadalupe \$9,375 to take ownership of the property, as stated in the Right of Way Abandonment Agreement (C2021-52). The sale would comply with Arizona Revised Statues sections §28-7205 and §28-7208 declaring the property to be excess, approving the abandonment, and that compensation be paid to the Town.