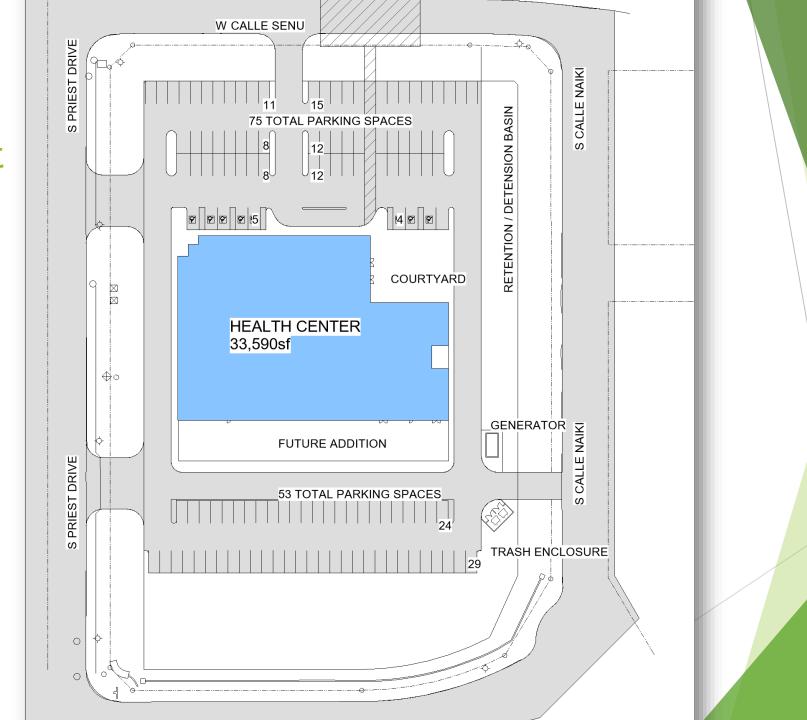

### Site

5 Acre Site, South of the PYT Offices on S. Avenida del Yaqui

### Site Development

Page 20