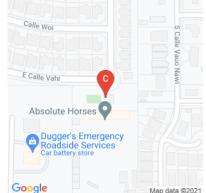

#### Agenda Items:

- D1. AUGUST 12, 2021, SPECIAL COUNCIL MEETING MINUTES. (PAGE 4)
- D2. SEPTEMBER 9, 2021, REGULAR COUNCIL MEETING MINUTES. (PAGE 5 12)
- F1. DOMESTIC VIOLENCE AWARENESS MONTH PROCLAMATION (PAGES 13 14)
- F2. REGGIE WILLIAMS, MARICOPA COUNTY PUBLIC HEALTH OFFICE OF SCHOOL HEALTH AND WELLNESS SERVICE RECOGNITION
- **G1.** PASCUA YAQUI TRIBE PROPOSED HEALTH CENTER (PAGES 15 22): This is a follow up to a December 10, 2020, presentation to Council from Pascua Yaqui Tribe representatives regarding the proposed Pascua Yaqui Health Center to be located at the southeast corner of Avenida del Yaqui and Calle Senu.
- **G2. COVID-19 UPDATE (PAGES 23 33):** Staff will provide an update regarding current Town of Guadalupe COVID-19 positive case rates, scheduled testing, vaccination information, Town service and steps taken to safeguard public health and safety in response to the Coronavirus.
- **G3. AWARD OF CONTRACT PROPERTY APPRAISAL SERVICES (PAGES 34 43):** This contract is with AXIA Real Estate Appraisers in the amount of \$14,000 to provide property appraisal services for six Town-owned properties and one Pascua Yaqui Tribe-owned property. The purpose of the appraisals is to obtain current, fair market value of the seven properties. Six of these properties are Town-owned parcels where the Town is considering development on these properties. The seventh property is owned by the Pascua Yaqui Tribe located at the southeast corner of Calle Vahi and Calle Tomi. This property is under consideration to construct a public roadway connecting Calle Vahi to Calle Vaou Nawi to provide a secondary access to Calle Vaou Nawi, for public safety purposes.