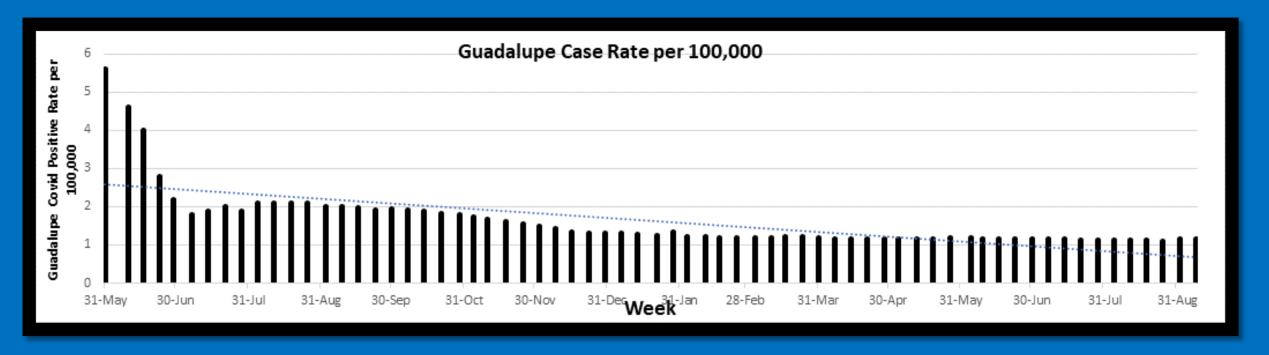

## Guadalupe Case Rate per 100,000 compared to County

June 7, 2020 - Sept. 8, 2021

Source: Maricopa County Public Health

Disease Control

Maricopa County – Specific data – Confirmed Positive COVID19 case rate