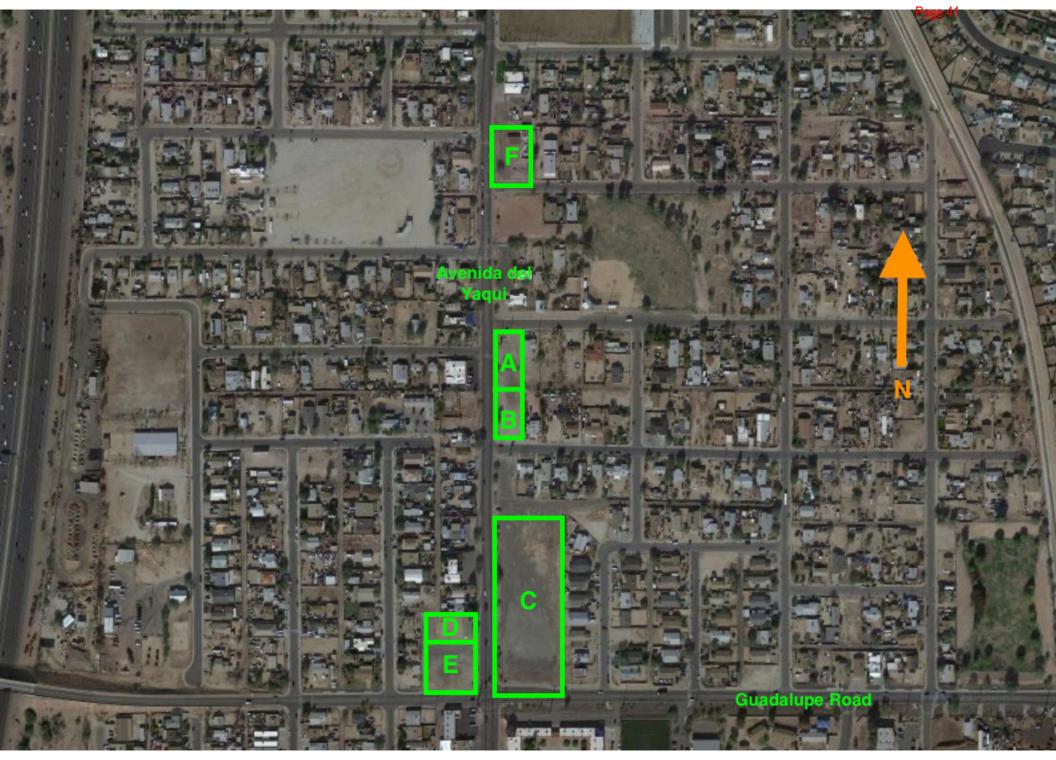

#### 6. ACQUISITION AND PURCHASE OF PROPERTY FOR PEDESTRIAN IMPROVEMENTS AND RIGHT OF WAY- RESOLUTION NO. R2021.21

Mayor Molina stated that this agenda item is for Council to consider and may take action to adopt Resolution No. R2021.21 authorizing the Mayor, or designee, to sign any and all documents necessary for the acquisition and purchase of 4,229 square feet of private property for the purpose of establishing public right of way and installing sidewalk, curb, gutter and a streetlight, located at 5911 East Calle Guadalupe, APN 301-44-002B; 9215 South Calle Vaou Nawi, APN 301-44-001 and APN 301-44-004, from Ebbie LLC and Jordan Land LLC for \$27,000. Funding for this contract is through the approved fiscal year 2020/2021 Town Highway User Revenue Fund and General Fund Capital Outlay budgets.

Jeff Kulaga, Town Manager / Clerk, displayed an aerial illustration of the property that staff is recommending that the Town purchase. If approved, the land would allow the Town to construct a sidewalk, curb, and gutter. The appraised value of the property is \$27,000.

Ricardo Vital Vice Mayor

Mary Bravo Councilmember

Gloria Cota Councilmember

Elvira Osuna Councilmember

Joe Sánchez Councilmember

Anita Cota Soto Councilmember

Agendas/Minutes: www.guadalupeaz.org

Town Council Chambers 9241 S. Avenida del Yaqui Guadalupe, AZ 85283 Phone: (480) 730-3080 Fax: (480)-505-5368 Motion by Councilmember Bravo to approve agenda item G6; second by Councilmember Sánchez. Motion passed unanimously on a voice vote 5-0.

Councilmembers adopted **RESOLUTION NO. R2021.21** authorizing the Mayor, or designee, to sign any and all documents necessary for the acquisition and purchase of 4,229 square feet of private property for the purpose of establishing public right of way and installing sidewalk, curb, gutter and a streetlight, located at 5911 East Calle Guadalupe, APN 301-44-002B; 9215 South Calle Vaou Nawi, APN 301-44-001 and APN 301-44-004, from Ebbie LLC and Jordan Land LLC for \$27,000. Funding for this contract is through the approved fiscal year 2020/2021 Town Highway User Revenue Fund and General Fund Capital Outlay budgets.