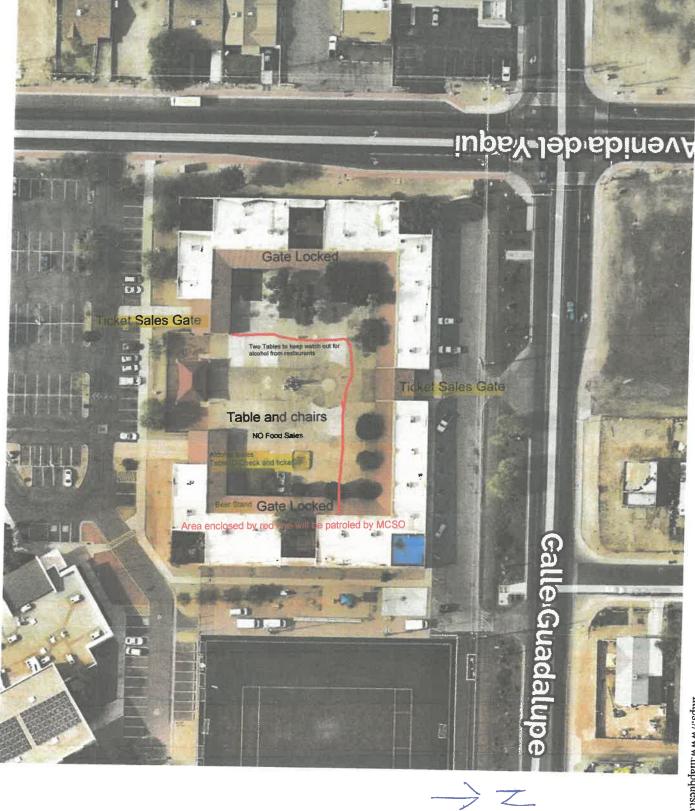

**SECTION 11** License premises diagram. The licensed premises for your special event is the area in which you are authorized to sell, dispense or serve alcoholic beverages under the provisions of your license. Please attach a diagram of your special event licensed premises. Please show dimensions, serving areas, fencing, barricades, or other control measures and security position.

If the special event will be held at a location without a permanent liquor license or if the event will be on any portion of a location that is not covered by the existing liquor license, this application must be approved by the local government before submission to the Department of Liquor Licenses and Control. Please contact the local governing board for additional application requirements and submission deadlines. Additional licensing fees may also be required before approval may be granted. For more information, please contact your local jurisdiction.