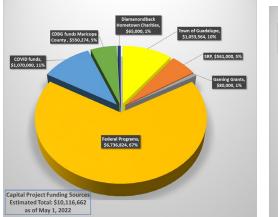

**G2.** CAPITAL PROJECT STATUS REPORT(PAGES 19 – 25): Town staff will provide a status report of current and planned capital projects including estimated construction schedules, costs, and funding sources. Current funded projects total an estimated \$10,166,662 where the Town's contribution is \$1,053,564 (10%). As a result, for every \$1 of Town investment, the Town receives \$9 from outside granting entities. Recently submitted Town Council adopted gaming grant requests total \$963,000, in addition to two federal project grant requests of \$872,520 for sewer system rehabilitation and \$700,000 for street light renovations and replacement. The tables below summarize the 15 currently active projects and the recently submitted grant requests. The tables identify the estimated total project costs, funding sources, and estimated project completion dates. The pie charts illustrate the percentages of funding sources. The PowerPoint will be presented at the Town Council meeting.

|    |                                                   |                |                                             | AC                   | TIVE CAP       | ITAL PRO                               | JECTS               |             |                                  |                                     |                                      |                              |
|----|---------------------------------------------------|----------------|---------------------------------------------|----------------------|----------------|----------------------------------------|---------------------|-------------|----------------------------------|-------------------------------------|--------------------------------------|------------------------------|
| #  | Project name                                      | Estimated Cost | funding Source                              | Town of<br>Guadalupe | as of N<br>SRP | <i>1ay 1, 2022</i><br>Gaming<br>Grants | Federal<br>Programs | COVID funds | CDBG funds<br>Maricopa<br>County | Diamanondback<br>Hometown Charities | Status                               | Estimated<br>Completion Date |
| 1  | Marquee Sign                                      | \$85,000       | PYT COVID funds                             |                      |                |                                        |                     | \$85,000    |                                  |                                     | award of<br>construction<br>contract | August-22                    |
| 2  | Fire Station Renovation                           | \$95,000       | \$65K Diamondbacks<br>\$30 PYT Covid        |                      |                |                                        |                     | \$30,000    |                                  | \$65,000                            | under<br>construction                | August-22                    |
| 3  | Vaou Nawi Sidewalk                                | \$230,000      | HURF FY 2022                                | \$230,000            |                |                                        |                     |             |                                  |                                     | design<br>completed                  | October-22                   |
| 4  | SRP Underground<br>Guadalupe Rd & Calle Azteca    | \$221,000      | SRP Neighborhood<br>Aesthetic Funds         |                      | \$221,000      |                                        |                     |             |                                  |                                     | under<br>construction                | September-22                 |
| 5  | SRP Underground<br>Guadalupe Rd & Calle Tomi      | \$109,000      | SRP Neighborhood<br>Aesthetic Funds         |                      | \$109,000      |                                        |                     |             |                                  |                                     | under<br>construction                | September-22                 |
| 6  | SRP Underground<br>Guadalupe Rd & Calle Vaou Nawi | \$66,000       | SRP Neighborhood<br>Aesthetic Funds         |                      | \$66,000       |                                        |                     |             |                                  |                                     | under<br>construction                | September-22                 |
| 7  | SRP Avenida del Yaqui Canal Sidewalk              | \$165,000      | CDBG Funds                                  |                      | \$165,000      |                                        |                     |             |                                  |                                     | in desgin                            | May-22                       |
| 8  | Calle Carlos Lighting                             | \$105,000      | HURF FY 2022                                | \$105,000            |                |                                        |                     |             |                                  |                                     | in design                            | October-22                   |
| 9  | Council Chambers Improvements                     | \$575,000      | PYT COVID funds                             |                      |                |                                        |                     | \$575,000   |                                  |                                     | construction<br>contract<br>awarded  | October-22                   |
| 10 | Avenida del Yaqui                                 | \$6,691,716    | \$6.2 mil CMAQ Funds<br>\$.4 mil HURF       | \$456,716            |                |                                        | \$6,235,000         |             |                                  |                                     | under<br>construction                | October-22                   |
| 11 | Senior Center / Library                           | \$125,000      | Tohono O'odham<br>Gaming Grant<br>PYT COVID |                      |                | \$80,000                               |                     | \$45,000    |                                  |                                     | in design                            | December-22                  |
| 12 | Town Hall Roof                                    | \$175,000      | Town general funds                          | \$175,000            |                |                                        |                     |             |                                  |                                     | design, bid,<br>const. mgmt.         | January-23                   |
| 13 | Highline Canal Improvements                       | \$588,672      | Community Project<br>Funding (Gallego)      | \$86,848             |                |                                        | \$588,672           |             |                                  |                                     | awarded                              | June-23                      |
| 14 | Town Hall Parking Lot                             | \$335,000      | State COVID funds                           |                      |                |                                        |                     | \$335,000   |                                  |                                     | project<br>estimation                | March-23                     |
| 15 | Town Sewer System Renovation                      | \$550,274      | CDBG Funds                                  |                      |                |                                        |                     |             | \$550,274                        |                                     | awarded                              | April-23                     |
|    | estimiated total cost                             | \$10,116,662   |                                             | \$1,053,564          | \$561,000      | \$80,000                               | \$6,823,672         | \$1,070,000 | \$550,274                        | \$65,000                            |                                      |                              |

# Town of Guadalupe Active Capital Improvement Projects Update

**Presently:** 

•

- 15 active projects
- award of construction
- under construction
  - in design
  - award of funds

Total estimated cost: \$10,116,662

Town Council Meeting May 12, 2022

Town of Guadalupe Project Contribution: \$1,053,564 10% of total estimated costs