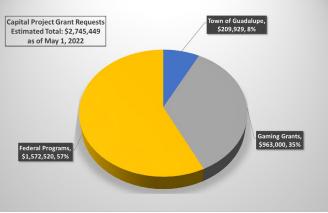

# Town of Guadalupe Active Capital Improvement Project Grant Requests: estimated total \$2,745,449

|                                        | Active Capital Project Requests |                                                                       |                      |     |                  |                     |             |                                  |                                     |            |                              |
|----------------------------------------|---------------------------------|-----------------------------------------------------------------------|----------------------|-----|------------------|---------------------|-------------|----------------------------------|-------------------------------------|------------|------------------------------|
| Project name                           | Estimated Cost                  | funding Source                                                        | Town of<br>Guadalupe | SRP | Gaming<br>Grants | Federal<br>Programs | COVID funds | CDBG funds<br>Maricopa<br>County | Diamanondback<br>Hometown Charities | Status     | Estimated<br>Completion Date |
| 18 Revenue Sharing 12% - Gaming Grants | \$963,000                       |                                                                       |                      |     | \$963,000        |                     |             |                                  |                                     | submitting |                              |
| Town Street Lighting Renovation        | \$909,929                       | Congressional<br>Directed Funding<br>Appropriation<br>(Senator Kelly) | \$209,929            |     |                  | \$700,000           |             |                                  |                                     | submitted  |                              |
| Town Sewer System Renovation           | \$872,520                       | Federal<br>Appropriation<br>(Congressman<br>Gallego)                  |                      |     |                  | \$872,520           |             |                                  |                                     | submitted  |                              |
| estimiated total cost                  | \$2,745,449                     |                                                                       | \$209,929            |     | \$963,000        | \$1,572,520         |             |                                  |                                     |            |                              |

Town of Guadalupe Project Contribution: \$209,929 8% of total estimated costs

Town of Guadalupe Project Contribution: \$209,929 8% of total estimated costs Active Capital Improvement Projects \$10,116,662 estimated total: