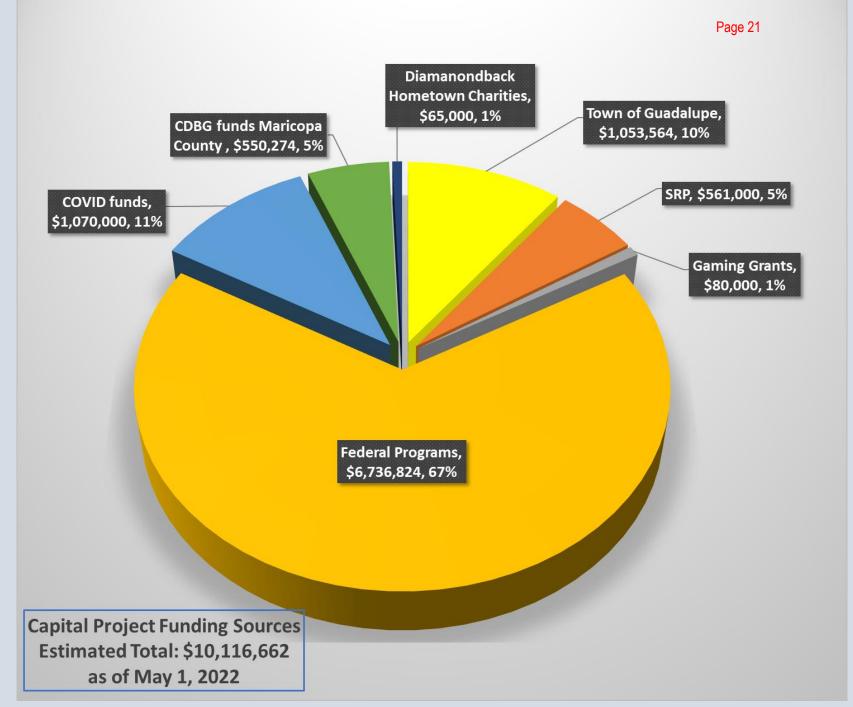

**G2.** CAPITAL PROJECT STATUS REPORT(PAGES 19 – 25): Town staff will provide a status report of current and planned capital projects including estimated construction schedules, costs, and funding sources. Current funded projects total an estimated \$10,166,662 where the Town's contribution is \$1,053,564 (10%). As a result, for every \$1 of Town investment, the Town receives \$9 from outside granting entities. Recently submitted Town Council adopted gaming grant requests total \$963,000, in addition to two federal project grant requests of \$872,520 for sewer system rehabilitation and \$700,000 for street light renovations and replacement. The tables below summarize the 15 currently active projects and the recently submitted grant requests. The tables identify the estimated total project costs, funding sources, and estimated project completion dates. The pie charts illustrate the percentages of funding sources. The PowerPoint will be presented at the Town Council meeting.

|    |                                                   |                |                                             | AC                   | TIVE CAP       | ITAL PRO                               | JECTS               |             |                                  |                                     |                                      |                              |
|----|---------------------------------------------------|----------------|---------------------------------------------|----------------------|----------------|----------------------------------------|---------------------|-------------|----------------------------------|-------------------------------------|--------------------------------------|------------------------------|
| #  | Project name                                      | Estimated Cost | funding Source                              | Town of<br>Guadalupe | as of N<br>SRP | <i>1ay 1, 2022</i><br>Gaming<br>Grants | Federal<br>Programs | COVID funds | CDBG funds<br>Maricopa<br>County | Diamanondback<br>Hometown Charities | Status                               | Estimated<br>Completion Date |
| 1  | Marquee Sign                                      | \$85,000       | PYT COVID funds                             |                      |                |                                        |                     | \$85,000    |                                  |                                     | award of<br>construction<br>contract | August-22                    |
| 2  | Fire Station Renovation                           | \$95,000       | \$65K Diamondbacks<br>\$30 PYT Covid        |                      |                |                                        |                     | \$30,000    |                                  | \$65,000                            | under<br>construction                | August-22                    |
| 3  | Vaou Nawi Sidewalk                                | \$230,000      | HURF FY 2022                                | \$230,000            |                |                                        |                     |             |                                  |                                     | design<br>completed                  | October-22                   |
| 4  | SRP Underground<br>Guadalupe Rd & Calle Azteca    | \$221,000      | SRP Neighborhood<br>Aesthetic Funds         |                      | \$221,000      |                                        |                     |             |                                  |                                     | under<br>construction                | September-22                 |
| 5  | SRP Underground<br>Guadalupe Rd & Calle Tomi      | \$109,000      | SRP Neighborhood<br>Aesthetic Funds         |                      | \$109,000      |                                        |                     |             |                                  |                                     | under<br>construction                | September-22                 |
| 6  | SRP Underground<br>Guadalupe Rd & Calle Vaou Nawi | \$66,000       | SRP Neighborhood<br>Aesthetic Funds         |                      | \$66,000       |                                        |                     |             |                                  |                                     | under<br>construction                | September-22                 |
| 7  | SRP Avenida del Yaqui Canal Sidewalk              | \$165,000      | CDBG Funds                                  |                      | \$165,000      |                                        |                     |             |                                  |                                     | in desgin                            | May-22                       |
| 8  | Calle Carlos Lighting                             | \$105,000      | HURF FY 2022                                | \$105,000            |                |                                        |                     |             |                                  |                                     | in design                            | October-22                   |
| 9  | Council Chambers Improvements                     | \$575,000      | PYT COVID funds                             |                      |                |                                        |                     | \$575,000   |                                  |                                     | construction<br>contract<br>awarded  | October-22                   |
| 10 | Avenida del Yaqui                                 | \$6,691,716    | \$6.2 mil CMAQ Funds<br>\$.4 mil HURF       | \$456,716            |                |                                        | \$6,235,000         |             |                                  |                                     | under<br>construction                | October-22                   |
| 11 | Senior Center / Library                           | \$125,000      | Tohono O'odham<br>Gaming Grant<br>PYT COVID |                      |                | \$80,000                               |                     | \$45,000    |                                  |                                     | in design                            | December-22                  |
| 12 | Town Hall Roof                                    | \$175,000      | Town general funds                          | \$175,000            |                |                                        |                     |             |                                  |                                     | design, bid,<br>const. mgmt.         | January-23                   |
| 13 | Highline Canal Improvements                       | \$588,672      | Community Project<br>Funding (Gallego)      | \$86,848             |                |                                        | \$588,672           |             |                                  |                                     | awarded                              | June-23                      |
| 14 | Town Hall Parking Lot                             | \$335,000      | State COVID funds                           |                      |                |                                        |                     | \$335,000   |                                  |                                     | project<br>estimation                | March-23                     |
| 15 | Town Sewer System Renovation                      | \$550,274      | CDBG Funds                                  |                      |                |                                        |                     |             | \$550,274                        |                                     | awarded                              | April-23                     |
|    | estimiated total cost                             | \$10,116,662   |                                             | \$1,053,564          | \$561,000      | \$80,000                               | \$6,823,672         | \$1,070,000 | \$550,274                        | \$65,000                            |                                      |                              |

# Town of Guadalupe Active Capital Improvement Projects Update

**Presently:** 

•

- 15 active projects
- award of construction
- under construction
  - in design
  - award of funds

Total estimated cost: \$10,116,662

|    |                                                   |                |                                             | ۵۲.                  |           |                  | IFCTS               |             |                                  |                                     |                                      |                              |
|----|---------------------------------------------------|----------------|---------------------------------------------|----------------------|-----------|------------------|---------------------|-------------|----------------------------------|-------------------------------------|--------------------------------------|------------------------------|
| #  |                                                   |                |                                             | AC                   | -         | 1ay 1, 2022      |                     |             |                                  |                                     | Page 20                              | 0                            |
|    | Project name                                      | Estimated Cost | funding Source                              | Town of<br>Guadalupe | SRP       | Gaming<br>Grants | Federal<br>Programs | COVID funds | CDBG funds<br>Maricopa<br>County | Diamanondback<br>Hometown Charities | Status                               | Estimated<br>Completion Date |
| 1  | Marquee Sign                                      | \$85,000       | PYT COVID funds                             |                      |           |                  |                     | \$85,000    |                                  |                                     | award of<br>construction<br>contract | August-22                    |
| 2  | Fire Station Renovation                           | \$95,000       | \$65K Diamondbacks<br>\$30 PYT Covid        |                      |           |                  |                     | \$30,000    |                                  | \$65,000                            | under<br>construction                | August-22                    |
| 3  | Vaou Nawi Sidewalk                                | \$230,000      | HURF FY 2022                                | \$230,000            |           |                  |                     |             |                                  |                                     | design<br>completed                  | October-22                   |
| 4  | SRP Underground<br>Guadalupe Rd & Calle Azteca    | \$221,000      | SRP Neighborhood<br>Aesthetic Funds         |                      | \$221,000 |                  |                     |             |                                  |                                     | under<br>construction                | September-22                 |
| 5  | SRP Underground<br>Guadalupe Rd & Calle Tomi      | \$109,000      | SRP Neighborhood<br>Aesthetic Funds         |                      | \$109,000 |                  |                     |             |                                  |                                     | under<br>construction                | September-22                 |
| 6  | SRP Underground<br>Guadalupe Rd & Calle Vaou Nawi | \$66,000       | SRP Neighborhood<br>Aesthetic Funds         |                      | \$66,000  |                  |                     |             |                                  |                                     | under<br>construction                | September-22                 |
| 7  | SRP Avenida del Yaqui Canal Sidewalk              | \$165,000      | CDBG Funds                                  |                      | \$165,000 |                  |                     |             |                                  |                                     | in desgin                            | May-22                       |
| 8  | Calle Carlos Lighting                             | \$105,000      | HURF FY 2022                                | \$105,000            |           |                  |                     |             |                                  |                                     | in design                            | October-22                   |
| 9  | Council Chambers Improvements                     | \$575,000      | PYT COVID funds                             |                      |           |                  |                     | \$575,000   |                                  |                                     | construction<br>contract<br>awarded  | October-22                   |
| 10 | Avenida del Yaqui                                 | \$6,691,716    | \$6.2 mil CMAQ Funds<br>\$.4 mil HURF       | \$456,716            |           |                  | \$6,235,000         |             |                                  |                                     | under<br>construction                | October-22                   |
| 11 | Senior Center / Library                           | \$125,000      | Tohono O'odham<br>Gaming Grant<br>PYT COVID |                      |           | \$80,000         |                     | \$45,000    |                                  |                                     | in design                            | December-22                  |
| 12 | Town Hall Roof                                    | \$175,000      | Town general funds                          | \$175,000            |           |                  |                     |             |                                  |                                     | design, bid,<br>const. mgmt.         | January-23                   |
| 13 | Highline Canal Improvements                       | \$588,672      | Community Project<br>Funding (Gallego)      | \$86,848             |           |                  | \$588,672           |             |                                  |                                     | awarded                              | June-23                      |
|    | Town Hall Parking Lot                             | \$335,000      | State COVID funds                           |                      |           |                  |                     | \$335,000   |                                  |                                     | project<br>estimation                | March-23                     |
| 15 | Town Sewer System Renovation                      | \$550,274      | CDBG Funds                                  |                      |           |                  |                     |             | \$550,274                        |                                     | awarded                              | April-23                     |
|    | estimiated total cost                             | \$10,116,662   |                                             | \$1,053,564          | \$561,000 | \$80,000         | \$6,823,672         | \$1,070,000 | \$550,274                        | \$65,000                            |                                      |                              |

Town Council Meeting May 12, 2022

Town of Guadalupe Project Contribution: \$1,053,564 10% of total estimated costs