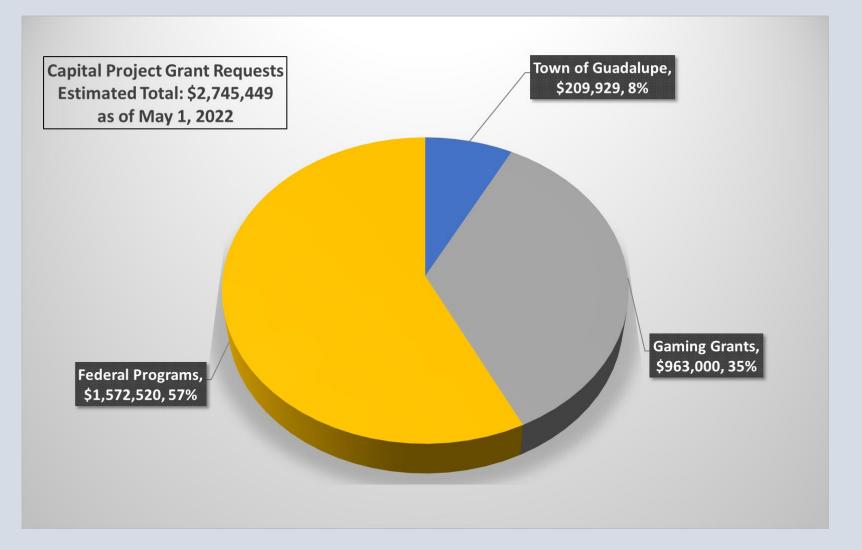

**G2.** CAPITAL PROJECT STATUS REPORT(PAGES 19 – 25): Town staff will provide a status report of current and planned capital projects including estimated construction schedules, costs, and funding sources. Current funded projects total an estimated \$10,166,662 where the Town's contribution is \$1,053,564 (10%). As a result, for every \$1 of Town investment, the Town receives \$9 from outside granting entities. Recently submitted Town Council adopted gaming grant requests total \$963,000, in addition to two federal project grant requests of \$872,520 for sewer system rehabilitation and \$700,000 for street light renovations and replacement. The tables below summarize the 15 currently active projects and the recently submitted grant requests. The tables identify the estimated total project costs, funding sources, and estimated project completion dates. The pie charts illustrate the percentages of funding sources. The PowerPoint will be presented at the Town Council meeting.

| Active Capital Project Requests        |                |                                                                       |                      |     |                  |                     |             |                                  |                                     |            |                              |
|----------------------------------------|----------------|-----------------------------------------------------------------------|----------------------|-----|------------------|---------------------|-------------|----------------------------------|-------------------------------------|------------|------------------------------|
| Project name                           | Estimated Cost | funding Source                                                        | Town of<br>Guadalupe | SRP | Gaming<br>Grants | Federal<br>Programs | COVID funds | CDBG funds<br>Maricopa<br>County | Diamanondback<br>Hometown Charities | Status     | Estimated<br>Completion Date |
| 18 Revenue Sharing 12% - Gaming Grants | \$963,000      |                                                                       |                      |     | \$963,000        |                     |             |                                  |                                     | submitting |                              |
| Town Street Lighting Renovation        | \$909,929      | Congressional<br>Directed Funding<br>Appropriation<br>(Senator Kelly) | \$209,929            |     |                  | \$700,000           |             |                                  |                                     | submitted  |                              |
| Town Sewer System Renovation           | \$872,520      | Federal<br>Appropriation<br>(Congressman<br>Gallego)                  |                      |     |                  | \$872,520           |             |                                  |                                     | submitted  |                              |
| estimiated total cost                  | \$2,745,449    |                                                                       | \$209,929            |     | \$963,000        | \$1,572,520         |             |                                  |                                     |            |                              |

# Town of Guadalupe Active Capital Improvement Project Grant Requests: estimated total \$2,745,449

|                                        | Active Capital Project Requests |                                                                       |                      |     |                  |                     |             |                                  |                                     |            |                              |
|----------------------------------------|---------------------------------|-----------------------------------------------------------------------|----------------------|-----|------------------|---------------------|-------------|----------------------------------|-------------------------------------|------------|------------------------------|
| Project name                           | Estimated Cost                  | funding Source                                                        | Town of<br>Guadalupe | SRP | Gaming<br>Grants | Federal<br>Programs | COVID funds | CDBG funds<br>Maricopa<br>County | Diamanondback<br>Hometown Charities | Status     | Estimated<br>Completion Date |
| 18 Revenue Sharing 12% - Gaming Grants | \$963,000                       |                                                                       |                      |     | \$963,000        |                     |             |                                  |                                     | submitting |                              |
| Town Street Lighting Renovation        | \$909,929                       | Congressional<br>Directed Funding<br>Appropriation<br>(Senator Kelly) | \$209,929            |     |                  | \$700,000           |             |                                  |                                     | submitted  |                              |
| Town Sewer System Renovation           | \$872,520                       | Federal<br>Appropriation<br>(Congressman<br>Gallego)                  |                      |     |                  | \$872,520           |             |                                  |                                     | submitted  |                              |
| estimiated total cost                  | \$2,745,449                     |                                                                       | \$209,929            |     | \$963,000        | \$1,572,520         |             |                                  |                                     |            |                              |

Town of Guadalupe Project Contribution: \$209,929 8% of total estimated costs

Town of Guadalupe Project Contribution: \$209,929 8% of total estimated costs Active Capital Improvement Projects \$10,116,662 estimated total: