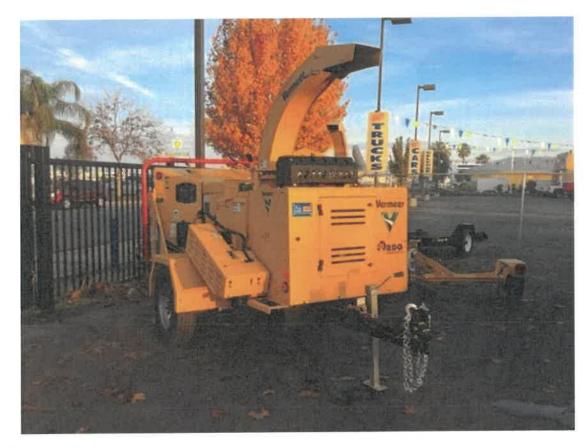

**G4. VERMEER MOUNTAIN WEST CONTRACT (PAGES 29 – 34):** Staff is recommending that Council award a contract (C2022-23) to Vermeer Mountain West for the purchase of a commercial woodchipper for use by the Public Works Department in the amount of \$53,900.38. This woodchipper allows the Public Works team to dispose of tree waste more efficiently. The Town does not own a woodchipper and relies on tree trimming and disposal of tree waste by power saws. Staff sought quotes, auctions, and bids for commercial woodchippers, which ranged from \$65,000 new to \$28,000 used (quotes are attached). Evaluating age, number of hours of use, location of equipment, delivery costs, and general overall condition, the Vermeer BC1000XL from Mountain West in Chandler, Arizona is recommended for purchase. This amount includes a three-year maintenance plan and a five-year warranty.

Funding for the woodchipper is available through two sources: a) \$22,620 of the \$60,000 Gila River Indian Community shared revenue grant (gaming grant) where purchases of a replacement walker mower, replacement boom lift truck, and a woodchipper were awarded and b) \$31,280.38 from the adopted Town fiscal year 2022 General Fund Capital Outlay budget.