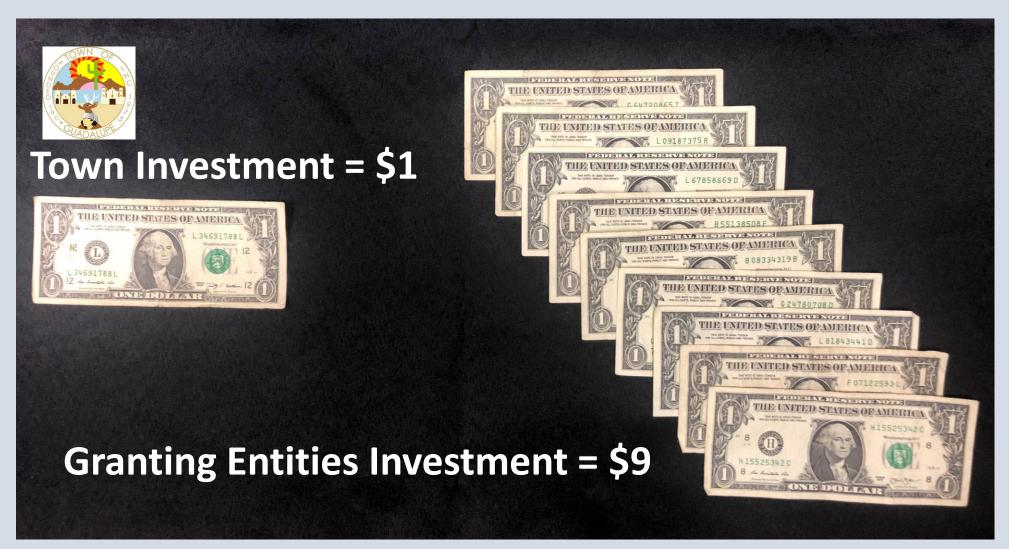

**G2.** CAPITAL PROJECT STATUS REPORT(PAGES 19 – 25): Town staff will provide a status report of current and planned capital projects including estimated construction schedules, costs, and funding sources. Current funded projects total an estimated \$10,166,662 where the Town's contribution is \$1,053,564 (10%). As a result, for every \$1 of Town investment, the Town receives \$9 from outside granting entities. Recently submitted Town Council adopted gaming grant requests total \$963,000, in addition to two federal project grant requests of \$872,520 for sewer system rehabilitation and \$700,000 for street light renovations and replacement. The tables below summarize the 15 currently active projects and the recently submitted grant requests. The tables identify the estimated total project costs, funding sources, and estimated project completion dates. The pie charts illustrate the percentages of funding sources. The PowerPoint will be presented at the Town Council meeting.

**Town Council** 

2022

Meeting May 12,

For every \$1 of Town investment, \$9 are received.

# 15 active projects

- Active Projects = \$10,116,662
- Submitted requests = \$ 2,754,449
- Estimated total = \$12,872,111

- Cost effective use of limited Town funds
- Leveraging opportunities
  - \$9 to \$1 return on investment.