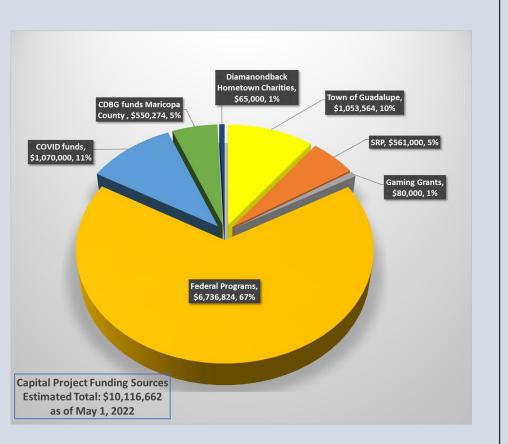

|    |                                                   |                |                                             | AC                   | TIVE CAP       | ITAL PRO                               | JECTS               |             |                                  |                                     |                                      |                              |
|----|---------------------------------------------------|----------------|---------------------------------------------|----------------------|----------------|----------------------------------------|---------------------|-------------|----------------------------------|-------------------------------------|--------------------------------------|------------------------------|
| #  | Project name                                      | Estimated Cost | funding Source                              | Town of<br>Guadalupe | as of N<br>SRP | <i>1ay 1, 2022</i><br>Gaming<br>Grants | Federal<br>Programs | COVID funds | CDBG funds<br>Maricopa<br>County | Diamanondback<br>Hometown Charities | Status                               | Estimated<br>Completion Date |
| 1  | Marquee Sign                                      | \$85,000       | PYT COVID funds                             |                      |                |                                        |                     | \$85,000    |                                  |                                     | award of<br>construction<br>contract | August-22                    |
| 2  | Fire Station Renovation                           | \$95,000       | \$65K Diamondbacks<br>\$30 PYT Covid        |                      |                |                                        |                     | \$30,000    |                                  | \$65,000                            | under<br>construction                | August-22                    |
| 3  | Vaou Nawi Sidewalk                                | \$230,000      | HURF FY 2022                                | \$230,000            |                |                                        |                     |             |                                  |                                     | design<br>completed                  | October-22                   |
| 4  | SRP Underground<br>Guadalupe Rd & Calle Azteca    | \$221,000      | SRP Neighborhood<br>Aesthetic Funds         |                      | \$221,000      |                                        |                     |             |                                  |                                     | under<br>construction                | September-22                 |
| 5  | SRP Underground<br>Guadalupe Rd & Calle Tomi      | \$109,000      | SRP Neighborhood<br>Aesthetic Funds         |                      | \$109,000      |                                        |                     |             |                                  |                                     | under<br>construction                | September-22                 |
| 6  | SRP Underground<br>Guadalupe Rd & Calle Vaou Nawi | \$66,000       | SRP Neighborhood<br>Aesthetic Funds         |                      | \$66,000       |                                        |                     |             |                                  |                                     | under<br>construction                | September-22                 |
| 7  | SRP Avenida del Yaqui Canal Sidewalk              | \$165,000      | CDBG Funds                                  |                      | \$165,000      |                                        |                     |             |                                  |                                     | in desgin                            | May-22                       |
| 8  | Calle Carlos Lighting                             | \$105,000      | HURF FY 2022                                | \$105,000            |                |                                        |                     |             |                                  |                                     | in design                            | October-22                   |
| 9  | Council Chambers Improvements                     | \$575,000      | PYT COVID funds                             |                      |                |                                        |                     | \$575,000   |                                  |                                     | construction<br>contract<br>awarded  | October-22                   |
| 10 | Avenida del Yaqui                                 | \$6,691,716    | \$6.2 mil CMAQ Funds<br>\$.4 mil HURF       | \$456,716            |                |                                        | \$6,235,000         |             |                                  |                                     | under<br>construction                | October-22                   |
| 11 | Senior Center / Library                           | \$125,000      | Tohono O'odham<br>Gaming Grant<br>PYT COVID |                      |                | \$80,000                               |                     | \$45,000    |                                  |                                     | in design                            | December-22                  |
| 12 | Town Hall Roof                                    | \$175,000      | Town general funds                          | \$175,000            |                |                                        |                     |             |                                  |                                     | design, bid,<br>const. mgmt.         | January-23                   |
| 13 | Highline Canal Improvements                       | \$588,672      | Community Project<br>Funding (Gallego)      | \$86,848             |                |                                        | \$588,672           |             |                                  |                                     | awarded                              | June-23                      |
| 14 | Town Hall Parking Lot                             | \$335,000      | State COVID funds                           |                      |                |                                        |                     | \$335,000   |                                  |                                     | project<br>estimation                | March-23                     |
| 15 | Town Sewer System Renovation                      | \$550,274      | CDBG Funds                                  |                      |                |                                        |                     |             | \$550,274                        |                                     | awarded                              | April-23                     |
|    | estimiated total cost                             | \$10,116,662   |                                             | \$1,053,564          | \$561,000      | \$80,000                               | \$6,823,672         | \$1,070,000 | \$550,274                        | \$65,000                            |                                      |                              |

|    |                                                   |                |                                             | ۵۲.                  |           |                  | IFCTS               |             |                                  |                                     |                                      |                              |
|----|---------------------------------------------------|----------------|---------------------------------------------|----------------------|-----------|------------------|---------------------|-------------|----------------------------------|-------------------------------------|--------------------------------------|------------------------------|
| #  |                                                   |                |                                             | AC                   | -         | 1ay 1, 2022      |                     |             |                                  |                                     | Page 20                              | 0                            |
|    | Project name                                      | Estimated Cost | funding Source                              | Town of<br>Guadalupe | SRP       | Gaming<br>Grants | Federal<br>Programs | COVID funds | CDBG funds<br>Maricopa<br>County | Diamanondback<br>Hometown Charities | Status                               | Estimated<br>Completion Date |
| 1  | Marquee Sign                                      | \$85,000       | PYT COVID funds                             |                      |           |                  |                     | \$85,000    |                                  |                                     | award of<br>construction<br>contract | August-22                    |
| 2  | Fire Station Renovation                           | \$95,000       | \$65K Diamondbacks<br>\$30 PYT Covid        |                      |           |                  |                     | \$30,000    |                                  | \$65,000                            | under<br>construction                | August-22                    |
| 3  | Vaou Nawi Sidewalk                                | \$230,000      | HURF FY 2022                                | \$230,000            |           |                  |                     |             |                                  |                                     | design<br>completed                  | October-22                   |
| 4  | SRP Underground<br>Guadalupe Rd & Calle Azteca    | \$221,000      | SRP Neighborhood<br>Aesthetic Funds         |                      | \$221,000 |                  |                     |             |                                  |                                     | under<br>construction                | September-22                 |
| 5  | SRP Underground<br>Guadalupe Rd & Calle Tomi      | \$109,000      | SRP Neighborhood<br>Aesthetic Funds         |                      | \$109,000 |                  |                     |             |                                  |                                     | under<br>construction                | September-22                 |
| 6  | SRP Underground<br>Guadalupe Rd & Calle Vaou Nawi | \$66,000       | SRP Neighborhood<br>Aesthetic Funds         |                      | \$66,000  |                  |                     |             |                                  |                                     | under<br>construction                | September-22                 |
| 7  | SRP Avenida del Yaqui Canal Sidewalk              | \$165,000      | CDBG Funds                                  |                      | \$165,000 |                  |                     |             |                                  |                                     | in desgin                            | May-22                       |
| 8  | Calle Carlos Lighting                             | \$105,000      | HURF FY 2022                                | \$105,000            |           |                  |                     |             |                                  |                                     | in design                            | October-22                   |
| 9  | Council Chambers Improvements                     | \$575,000      | PYT COVID funds                             |                      |           |                  |                     | \$575,000   |                                  |                                     | construction<br>contract<br>awarded  | October-22                   |
| 10 | Avenida del Yaqui                                 | \$6,691,716    | \$6.2 mil CMAQ Funds<br>\$.4 mil HURF       | \$456,716            |           |                  | \$6,235,000         |             |                                  |                                     | under<br>construction                | October-22                   |
| 11 | Senior Center / Library                           | \$125,000      | Tohono O'odham<br>Gaming Grant<br>PYT COVID |                      |           | \$80,000         |                     | \$45,000    |                                  |                                     | in design                            | December-22                  |
| 12 | Town Hall Roof                                    | \$175,000      | Town general funds                          | \$175,000            |           |                  |                     |             |                                  |                                     | design, bid,<br>const. mgmt.         | January-23                   |
| 13 | Highline Canal Improvements                       | \$588,672      | Community Project<br>Funding (Gallego)      | \$86,848             |           |                  | \$588,672           |             |                                  |                                     | awarded                              | June-23                      |
|    | Town Hall Parking Lot                             | \$335,000      | State COVID funds                           |                      |           |                  |                     | \$335,000   |                                  |                                     | project<br>estimation                | March-23                     |
| 15 | Town Sewer System Renovation                      | \$550,274      | CDBG Funds                                  |                      |           |                  |                     |             | \$550,274                        |                                     | awarded                              | April-23                     |
|    | estimiated total cost                             | \$10,116,662   |                                             | \$1,053,564          | \$561,000 | \$80,000         | \$6,823,672         | \$1,070,000 | \$550,274                        | \$65,000                            |                                      |                              |