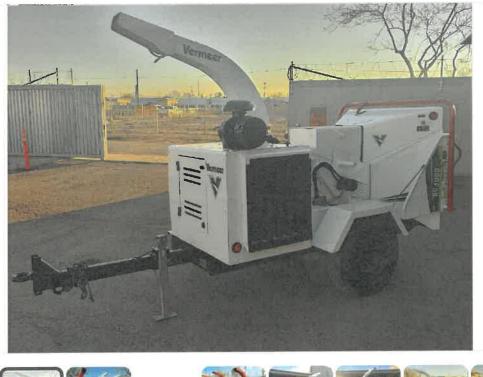

4. AWARD OF CONTRACT – WOODCHIPPER: Council will consider and may take action to award a contract (C2022-23) to Vermeer Mountain West for the purchase of a commercial grade woodchipper for use by the Public Works Department in the amount of \$53,900.32. Funding for the woodchipper is through a shared revenue grant from Gila River Indian Community and the adopted Fiscal Year 2022 General Fund budget - Capital Outlay cost center. Staff sought quotes, auctions, and bids and recommends awarding the contract to Vermeer Mountain West because Vermeer Arizona Restaurant Supply, Inc., offered the most cost-effective quote for the equipment, warranty, and maintenance program. Council may provide direction to the Town Manager / Clerk.

**G4. VERMEER MOUNTAIN WEST CONTRACT (PAGES 29 – 34):** Staff is recommending that Council award a contract (C2022-23) to Vermeer Mountain West for the purchase of a commercial woodchipper for use by the Public Works Department in the amount of \$53,900.38. This woodchipper allows the Public Works team to dispose of tree waste more efficiently. The Town does not own a woodchipper and relies on tree trimming and disposal of tree waste by power saws. Staff sought quotes, auctions, and bids for commercial woodchippers, which ranged from \$65,000 new to \$28,000 used (quotes are attached). Evaluating age, number of hours of use, location of equipment, delivery costs, and general overall condition, the Vermeer BC1000XL from Mountain West in Chandler, Arizona is recommended for purchase. This amount includes a three-year maintenance plan and a five-year warranty.

Funding for the woodchipper is available through two sources: a) \$22,620 of the \$60,000 Gila River Indian Community shared revenue grant (gaming grant) where purchases of a replacement walker mower, replacement boom lift truck, and a woodchipper were awarded and b) \$31,280.38 from the adopted Town fiscal year 2022 General Fund Capital Outlay budget.