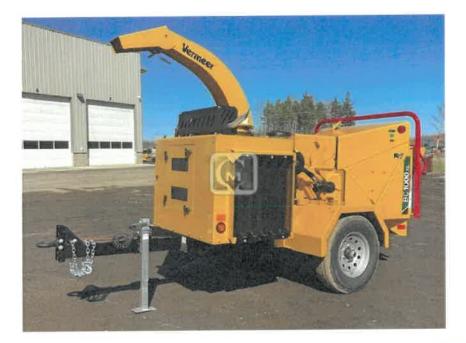

**G4. VERMEER MOUNTAIN WEST CONTRACT (PAGES 29 – 34):** Staff is recommending that Council award a contract (C2022-23) to Vermeer Mountain West for the purchase of a commercial woodchipper for use by the Public Works Department in the amount of \$53,900.38. This woodchipper allows the Public Works team to dispose of tree waste more efficiently. The Town does not own a woodchipper and relies on tree trimming and disposal of tree waste by power saws. Staff sought quotes, auctions, and bids for commercial woodchippers, which ranged from \$65,000 new to \$28,000 used (quotes are attached). Evaluating age, number of hours of use, location of equipment, delivery costs, and general overall condition, the Vermeer BC1000XL from Mountain West in Chandler, Arizona is recommended for purchase. This amount includes a three-year maintenance plan and a five-year warranty.

Funding for the woodchipper is available through two sources: a) \$22,620 of the \$60,000 Gila River Indian Community shared revenue grant (gaming grant) where purchases of a replacement walker mower, replacement boom lift truck, and a woodchipper were awarded and b) \$31,280.38 from the adopted Town fiscal year 2022 General Fund Capital Outlay budget.