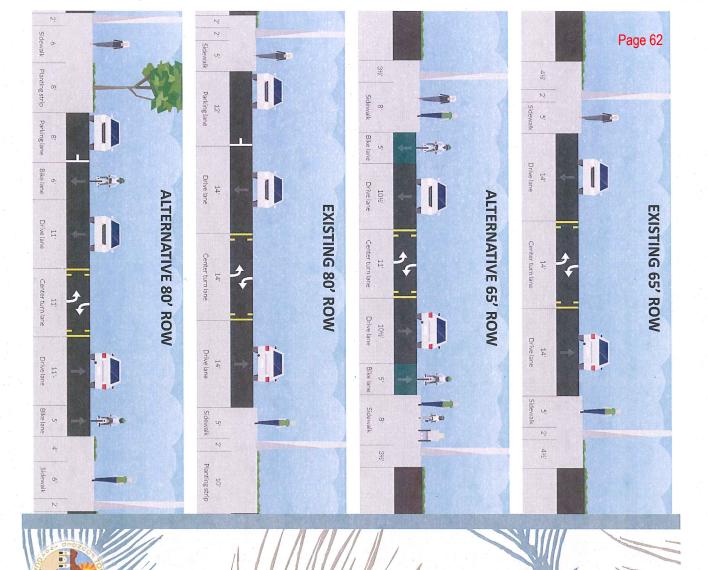

See **Attachment B** for a summary of a pending street infrastructure project that will be improving Avenida del Yaqui in the coming months.

Average Daily Traffic counts:

Avenida del Yaqui: 16,000 vpd at Highline Canal Guadalupe Road: 14,000 vpd at Highline Canal