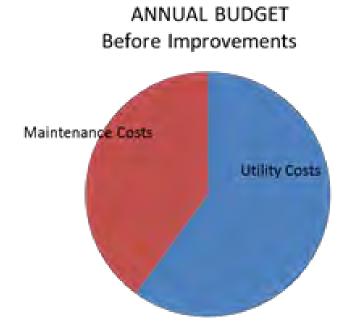

## **Energy Performance Project**

A.R.S. 34-105

Self-Funded Capital Improvements by Redirecting the Cities' Existing Utility
Costs... Guaranteed

#### SIMPLY PUT:

Money saved on energy and operating costs pay for building improvements

If the project fails to reduce costs:
 Midstate pays the difference - Per A.R.S 34-105

A way to upgrade your facilities without dipping into your capital budget...

Using cost savings to pay for projects