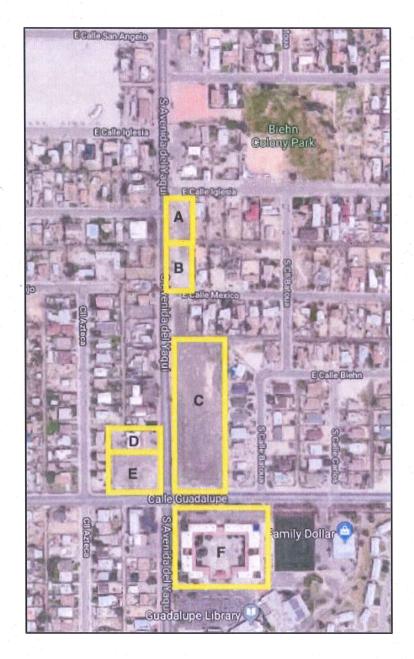

| Site | Address/Location                    | Zoning | Parcel No.  | Lot<br>Size Sq<br>Ft | Building<br>Y/N | Bldg Sq.<br>Ft. |
|------|-------------------------------------|--------|-------------|----------------------|-----------------|-----------------|
| Α    | 5603 E Calle Iglesia                | R1-9   | 301-06-141  | 14,636               | N               | N/A             |
| В    | 5604 E Calle Mexico                 | R1-9   | 301-06-142  | 16,357               | N               | N/A             |
| C    | NEC Avenida del Yaqui and Guadalupe | C-1    | 301-06-373  | 121,968              | N               | NA              |
| D    | 9050 S Avenida del Yaqui            | C-1    | 301-12-121  | 14,810               | Υ               | 3,750           |
| E    | NWC Avenida del Yaqui and Guadalupe | C-1    | 301-12-113  | 28,488               | N               | NA              |
| F    | 9241 S Avenida del Yaqui            | C-2    | 301-44-022N | 120.394              | Υ               | 22,000          |

#### Sites A & B

These two vacant properties are being offered for development together or separately. Each site features approximately 180 feet of frontage on Avenida del Yaqui providing ample visibility and access to the street. The Town is seeking retail/restaurant uses on these properties and would fully support rezoning both from R1-9 to C-1.

#### Site C

At approximately 2.8 acres in size with substantial frontage on both Avenida del Yaqui and Calle Guadalupe, this vacant property has tremendous potential for commercial development. Its configuration and visibility make retail, restaurant and office uses viable at this location. The Town would also entertain proposals which include Live/Work elements as well.

#### Sites D&E

These sites are offered as a package. Site D features a 3,750 square foot building that is currently unoccupied but was last utilized as a professional office. Site E is an unimproved vacant lot with corner frontage on both Avenida del Yaqui and Calle Guadalupe. It is the Town's preference for the building to be adaptively reused, ideally for a restaurant. In that case, Site E could be used to provide required parking with the potential to develop a separate structure on the south side of Site E that might share that parking as well. The Town would also entertain proposals that remove the structure and build new on the combined D&E parcels.

#### Site F

Better known as "The Mercado" this site features 22,000 square feet of building space divided between four structures that all face onto a 26,000 square foot shared plaza. The Mercado is occupied by a mix of restaurants, retail and office/service tenants. The plaza space is regularly rented out for private parties and weddings. The Town is hoping to see the Mercado energized through the addition of new tenants and enhanced programming. Proposed changes or additions to the buildings, signage or common spaces are welcome if they would promote the revitalization of this site. The Mercado shares a parking lot with the Guadalupe Town Hall Complex and would continue to do so.