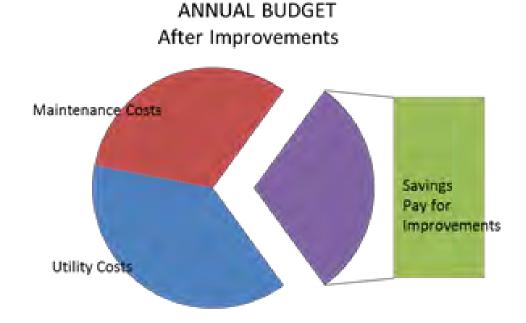

## Each year money in your budget is freed-up to pay for upgrades!

## **Cost and Savings**

| Estimated Project Cost | Yearly Payment | Yearly<br>Savings | Life Cycle<br>Savings<br>20 Years |
|------------------------|----------------|-------------------|-----------------------------------|
| \$269,000              | \$19,549       | \$21,500          | \$184,224                         |

- Financed through lease-purchase agreement (municipal tax-exempt)
- Annual cost savings exceed annual payments
- Blend and leverage funds (savings plus utility rebates, budgeted funds)