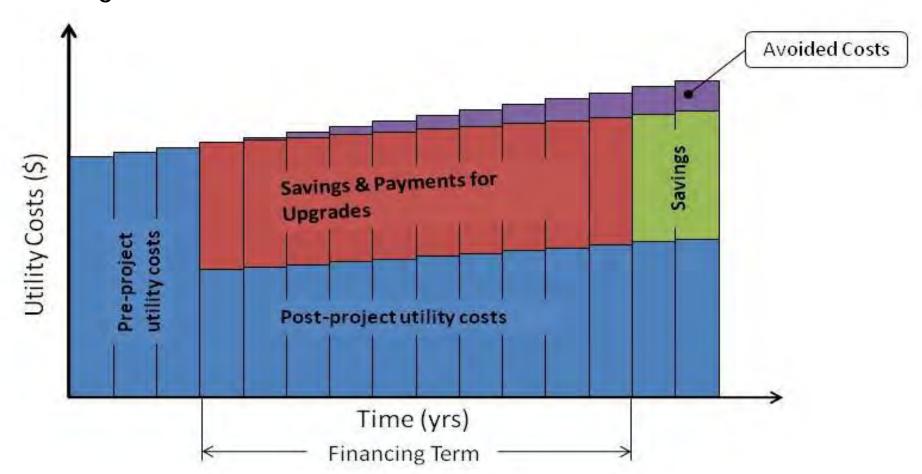

ED light fixtures 80w-150w to replace existing HPS fixtures

**Benefits:** Reduced energy cost, Increase color quality, Increased light distribution, Decreased Light Pollution.







## Each year money in your budget is freed-up to pay for upgrades!









## **Cost and Savings**

| Estimated Project Cost | Yearly Payment | Yearly<br>Savings | Life Cycle<br>Savings<br>20 Years |
|------------------------|----------------|-------------------|-----------------------------------|
| \$269,000              | \$19,549       | \$21,500          | \$184,224                         |

- Financed through lease-purchase agreement (municipal tax-exempt)
- Annual cost savings exceed annual payments
- Blend and leverage funds (savings plus utility rebates, budgeted funds)





## The long-term view





### **Next Step**

- Presentation to Council
- Letter Of Intent on Final Audit/Contract
- Town of Guadalupe Approval
- Implementation





We Deliver

## **Meaningful Benefits**



#### **No Taxes**

Allow entities to take immediate action



#### **Paid from Savings**

Self-funded from existing budgets



#### Guarantee

Guaranteed Costs and Savings



#### **Environmental**

Fiscal and Environmental Stewardship





## **Thank You!**





#### **REQUEST FOR PROPOSALS**

DATE ISSUED: April 12, 2019

Town of Guadalupe, Arizona

## REQUEST FOR PROPOSALS FOR: LEASE AND/OR PURCHASE AND DEVELOPMENT OF CERTAIN TOWN OWNED PROPERTY

DUE DATE/ TIME: May 31, 2019 / 3:00 PM, MST

Time and Date of Pre-Submittal Conference:

10:00 AM, MST, April 26, 2019

Deadline for Inquiries:

3:00 PM, MST, May