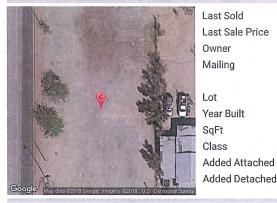

#### ATTACHMENT A: SITE DETAIL SHEETS

| Last Sold       | <u>-</u>                      | Construction   | - "      |
|-----------------|-------------------------------|----------------|----------|
| Last Sale Price | \$0                           | Roof           | -        |
| Owner           | GUADALUPE TOWN OF             | A/C            | person . |
| Mailing         | 9050 S AVENIDA DEL YAQUI      | Heat           |          |
|                 | GUADALUPE, Arizona 85283-2507 | Stories        |          |
| Lot             | 0.34 Acres / 14636 Sqft       | Building Type  | ****     |
| Year Built      |                               | Parking        | -        |
| SqFt            |                               | Parking Spaces | -        |
| Class           |                               | Patio          | poora.   |
| Added Attached  | None                          | Pool           | Yes      |
| Added Detached  | None                          |                |          |
|                 |                               |                |          |