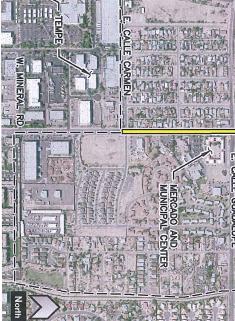

#### 3. DESCRIPTION OF SITES

As seen on the map on the preceding page, the Town is located at the center of the Phoenix Metro Area and minutes from regional amenities such as Sky Harbor Airport, Tempe Town Lake, ASU Tempe Campus and Phoenix's South Mountain Park. Avenida del Yaqui is the Town's fully-improved main north/south thoroughfare and connects on either end to Tempe's Priest Drive. Calle Guadalupe is the primary east/west thoroughfare which crosses west over I-10 and merges into 48<sup>th</sup> Street in Phoenix and connects directly into Tempe to the east. All six sites include frontage on Avenida del Yaqui and two of the six have Guadalupe Road frontage as well.

See **Attachment B** for a summary of a pending street infrastructure project that will be improving Avenida del Yaqui in the coming months.

Average Daily Traffic counts:

Avenida del Yaqui: 16,000 vpd at Highline Canal Guadalupe Road: 14,000 vpd at Highline Canal

#### Site F

Better known as "The Mercado" this site features 22,000 square feet of building space divided between four structures that all face onto a 26,000 square foot shared plaza. The Mercado is occupied by a mix of restaurants, retail and office/service tenants. The plaza space is regularly rented out for private parties and weddings. The Town is hoping to see the Mercado energized through the addition of new tenants and enhanced programming. Proposed changes or additions to the buildings, signage or common spaces are welcome if they would promote the revitalization of this site. The Mercado shares a parking lot with the Guadalupe Town Hall Complex and would continue to do so.