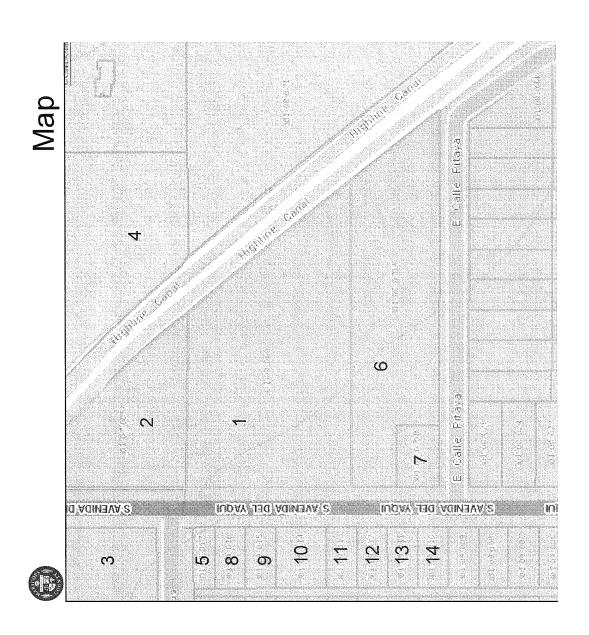

#### 3. DESCRIPTION OF SITES

As seen on the map on the preceding page, the Town is located at the center of the Phoenix Metro Area and minutes from regional amenities such as Sky Harbor Airport, Tempe Town Lake, ASU Tempe Campus and Phoenix's South Mountain Park. Avenida del Yaqui is the Town's fully-improved main north/south thoroughfare and connects on either end to Tempe's Priest Drive. Calle Guadalupe is the primary east/west thoroughfare which crosses west over I-10 and merges into 48<sup>th</sup> Street in Phoenix and connects directly into Tempe to the east. All six sites include frontage on Avenida del Yaqui and two of the six have Guadalupe Road frontage as well.

See **Attachment B** for a summary of a pending street infrastructure project that will be improving Avenida del Yaqui in the coming months.

Average Daily Traffic counts:

Avenida del Yaqui: 16,000 vpd at Highline Canal Guadalupe Road: 14,000 vpd at Highline Canal

| Site | Address/Location                    | Zoning | Parcel No.  | Lot<br>Size Sq<br>Ft | Building<br>Y/N | Bldg Sq.<br>Ft. |
|------|-------------------------------------|--------|-------------|----------------------|-----------------|-----------------|
| Α    | 5603 E Calle Iglesia                | R1-9   | 301-06-141  | 14,636               | N               | N/A             |
| В    | 5604 E Calle Mexico                 | R1-9   | 301-06-142  | 16,357               | N               | N/A             |
| C    | NEC Avenida del Yaqui and Guadalupe | C-1    | 301-06-373  | 121,968              | N               | NA              |
| D    | 9050 S Avenida del Yaqui            | C-1    | 301-12-121  | 14,810               | Υ               | 3,750           |
| E    | NWC Avenida del Yaqui and Guadalupe | C-1    | 301-12-113  | 28,488               | N               | NA              |
| F    | 9241 S Avenida del Yaqui            | C-2    | 301-44-022N | 120.394              | Υ               | 22,000          |

#### 4. TOWN'S VISION AND EXPECTATIONS

The Town desires to select one or more development entities which demonstrate the necessary qualifications, experience, business acumen, industry position, and resources to lease and/or purchase and best develop the site in accordance with the Town's vision and expectations, which are outlined for each site below. Detailed site descriptions are included in **Attachment A.** 

#### Sites A & B

These two vacant properties are being offered for development together or separately. Each site features approximately 180 feet of frontage on Avenida del Yaqui providing ample visibility and access to the street. The Town is seeking retail/restaurant uses on these properties and would fully support rezoning both from R1-9 to C-1.

#### Site C

At approximately 2.8 acres in size with substantial frontage on both Avenida del Yaqui and Calle Guadalupe, this vacant property has tremendous potential for commercial development. Its configuration and visibility make retail, restaurant and office uses viable at this location. The Town would also entertain proposals which include Live/Work elements as well.

#### Sites D&E

These sites are offered as a package. Site D features a 3,750 square foot building that is currently unoccupied but was last utilized as a professional office. Site E is an unimproved vacant lot with corner frontage on both Avenida del Yaqui and Calle Guadalupe. It is the Town's preference for the building to be adaptively reused, ideally for a restaurant. In that case, Site E could be used to provide required parking with the potential to develop a separate structure on the south side of Site E that might share that parking as well. The Town would also entertain proposals that remove the structure and build new on the combined D&E parcels.

#### Site F

Better known as "The Mercado" this site features 22,000 square feet of building space divided between four structures that all face onto a 26,000 square foot shared plaza. The Mercado is occupied by a mix of restaurants, retail and office/service tenants. The plaza space is regularly rented out for private parties and weddings. The Town is hoping to see the Mercado energized through the addition of new tenants and enhanced programming. Proposed changes or additions to the buildings, signage or common spaces are welcome if they would promote the revitalization of this site. The Mercado shares a parking lot with the Guadalupe Town Hall Complex and would continue to do so.